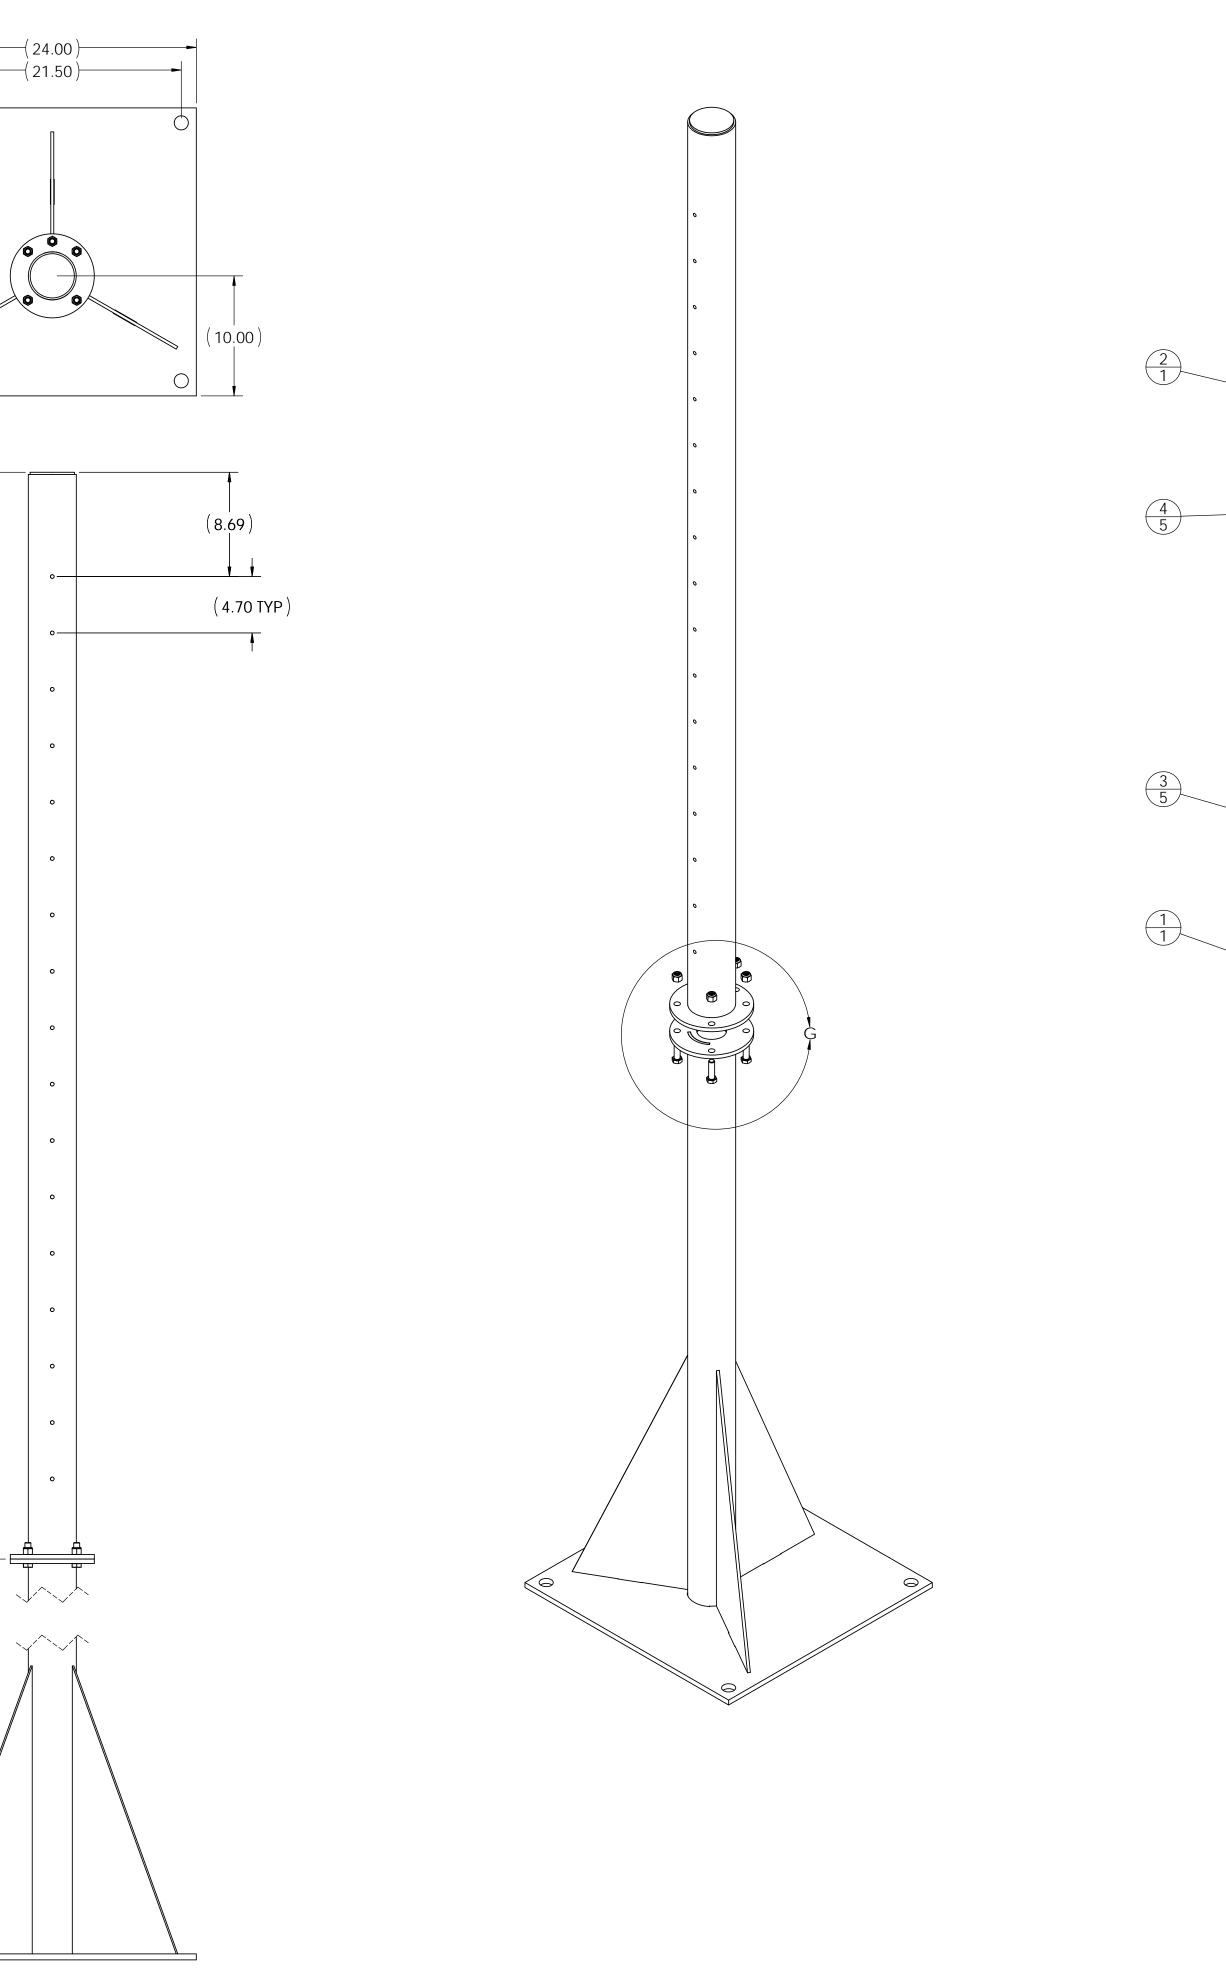

| TABULATION      |          |          |        |  |  |  |  |
|-----------------|----------|----------|--------|--|--|--|--|
| PARENT PART NO. | ITEM "1" | ITEM "2" | COLOR  |  |  |  |  |
| 105940          | 187694   | 187693   | RED    |  |  |  |  |
| 178076          | 188406   | 188405   | YELLOW |  |  |  |  |

| REV | ECO                     | REVISION<br>DESCRIPTION              | INIT | DATE     |
|-----|-------------------------|--------------------------------------|------|----------|
| D   |                         | DIVIDED PIPE INTO TWO PIECE ASSEMBLY | DIH  | 12/15/17 |
|     | DETAIL G<br>SCALE 1 : : | NOTE: BOLT ORIEN                     |      |          |
|     |                         |                                      |      |          |

| ITEM NO.                                                                                                                                               | PART NUMBER    |                                                                                                                                                                                                                | DESCRIPTION                                   |         |        |        | QTY. |   |
|--------------------------------------------------------------------------------------------------------------------------------------------------------|----------------|----------------------------------------------------------------------------------------------------------------------------------------------------------------------------------------------------------------|-----------------------------------------------|---------|--------|--------|------|---|
| 1                                                                                                                                                      | SEE TABULATION |                                                                                                                                                                                                                | Lower Pipe Weldment                           |         |        |        | 1    |   |
| 2                                                                                                                                                      | SEE TABULATION |                                                                                                                                                                                                                | Upper Pipe Weldment                           |         |        |        | 1    |   |
| 3                                                                                                                                                      | 121483         |                                                                                                                                                                                                                | Bolt, 1/2-13NC x 1-3/4 Hex Head               |         |        |        | 5    |   |
| 4                                                                                                                                                      | -              | 660                                                                                                                                                                                                            | NUT, LOCK 1/2-13 HEX NYLON INSERT ZINC PLATED |         |        | 5      |      |   |
| D.HAFSTAD D.HA<br>12/15/2017 12/1<br>TREATMENT NONE THIS DRAWING AND<br>HEREIN, IS AND REM<br>LAKE WEIGHING S'<br>REFERRED TO AS RUW<br>RLWS' PROPOSAL |                | WN BY / DATE<br>AFSTAD<br>15/2017<br>D INFORMATION CONTAINED<br>MAINS THE PROPERTY OF RICE<br>SYSTEMS INC., HEREINAFTER<br>NS. IT MAY BE USED ONLY FOR<br>LAND/OR ITS CUSTOMERS'<br>IOT BE DISCLOSED OR COPIED | AFTER TREATME                                 | CLASS 2 | RICE L |        |      |   |
| MINIMUM CRANE CAPACITY:                                                                                                                                |                | POLE ASSEMBLY, 12FT,<br>KIOSK SWING ARM                                                                                                                                                                        |                                               |         |        |        |      |   |
|                                                                                                                                                        |                | OTHERWISE SPECIFIED                                                                                                                                                                                            | 1:8 1 OF 1 MATERIAL SEE BON                   |         | BOM    |        |      |   |
| estimated weight (pounds)                                                                                                                              | $\heartsuit$   | /                                                                                                                                                                                                              | XX: ±.005<br>iLE: ±1°                         |         | P/N    | 105940 |      | D |