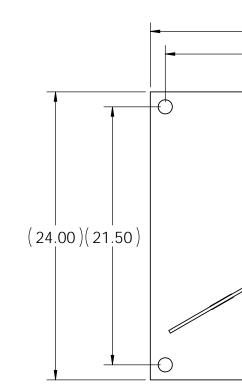

| TABULATION      |          |          |        |  |  |  |  |
|-----------------|----------|----------|--------|--|--|--|--|
| PARENT PART NO. | ITEM "1" | ITEM "2" | COLOR  |  |  |  |  |
| 105940          | 187694   | 187693   | RED    |  |  |  |  |
| 178076          | 188406   | 188405   | YELLOW |  |  |  |  |

| ITEM NO.                                                                                                                                               | PART NUMBER    |                                                                                                                                                                                                                | DESCRIPTION                                   |         |        |        | QTY. |   |
|--------------------------------------------------------------------------------------------------------------------------------------------------------|----------------|----------------------------------------------------------------------------------------------------------------------------------------------------------------------------------------------------------------|-----------------------------------------------|---------|--------|--------|------|---|
| 1                                                                                                                                                      | SEE TABULATION |                                                                                                                                                                                                                | Lower Pipe Weldment                           |         |        |        | 1    |   |
| 2                                                                                                                                                      | SEE TABULATION |                                                                                                                                                                                                                | Upper Pipe Weldment                           |         |        |        | 1    |   |
| 3                                                                                                                                                      | 121483         |                                                                                                                                                                                                                | Bolt, 1/2-13NC x 1-3/4 Hex Head               |         |        |        | 5    |   |
| 4                                                                                                                                                      | -              | 660                                                                                                                                                                                                            | NUT, LOCK 1/2-13 HEX NYLON INSERT ZINC PLATED |         |        | 5      |      |   |
| D.HAFSTAD D.HA<br>12/15/2017 12/1<br>TREATMENT NONE THIS DRAWING AND<br>HEREIN, IS AND REM<br>LAKE WEIGHING S'<br>REFERRED TO AS RUW<br>RLWS' PROPOSAL |                | WN BY / DATE<br>AFSTAD<br>15/2017<br>D INFORMATION CONTAINED<br>MAINS THE PROPERTY OF RICE<br>SYSTEMS INC., HEREINAFTER<br>NS. IT MAY BE USED ONLY FOR<br>LAND/OR ITS CUSTOMERS'<br>IOT BE DISCLOSED OR COPIED | AFTER TREATME                                 | CLASS 2 | RICE L |        |      |   |
| MINIMUM CRANE CAPACITY:                                                                                                                                |                | POLE ASSEMBLY, 12FT,<br>KIOSK SWING ARM                                                                                                                                                                        |                                               |         |        |        |      |   |
|                                                                                                                                                        |                | OTHERWISE SPECIFIED                                                                                                                                                                                            | 1:8 1 OF 1 MATERIAL SEE BON                   |         | BOM    |        |      |   |
| estimated weight (pounds)                                                                                                                              | $\heartsuit$   | /                                                                                                                                                                                                              | XX: ±.005<br>iLE: ±1°                         |         | P/N    | 105940 |      | D |