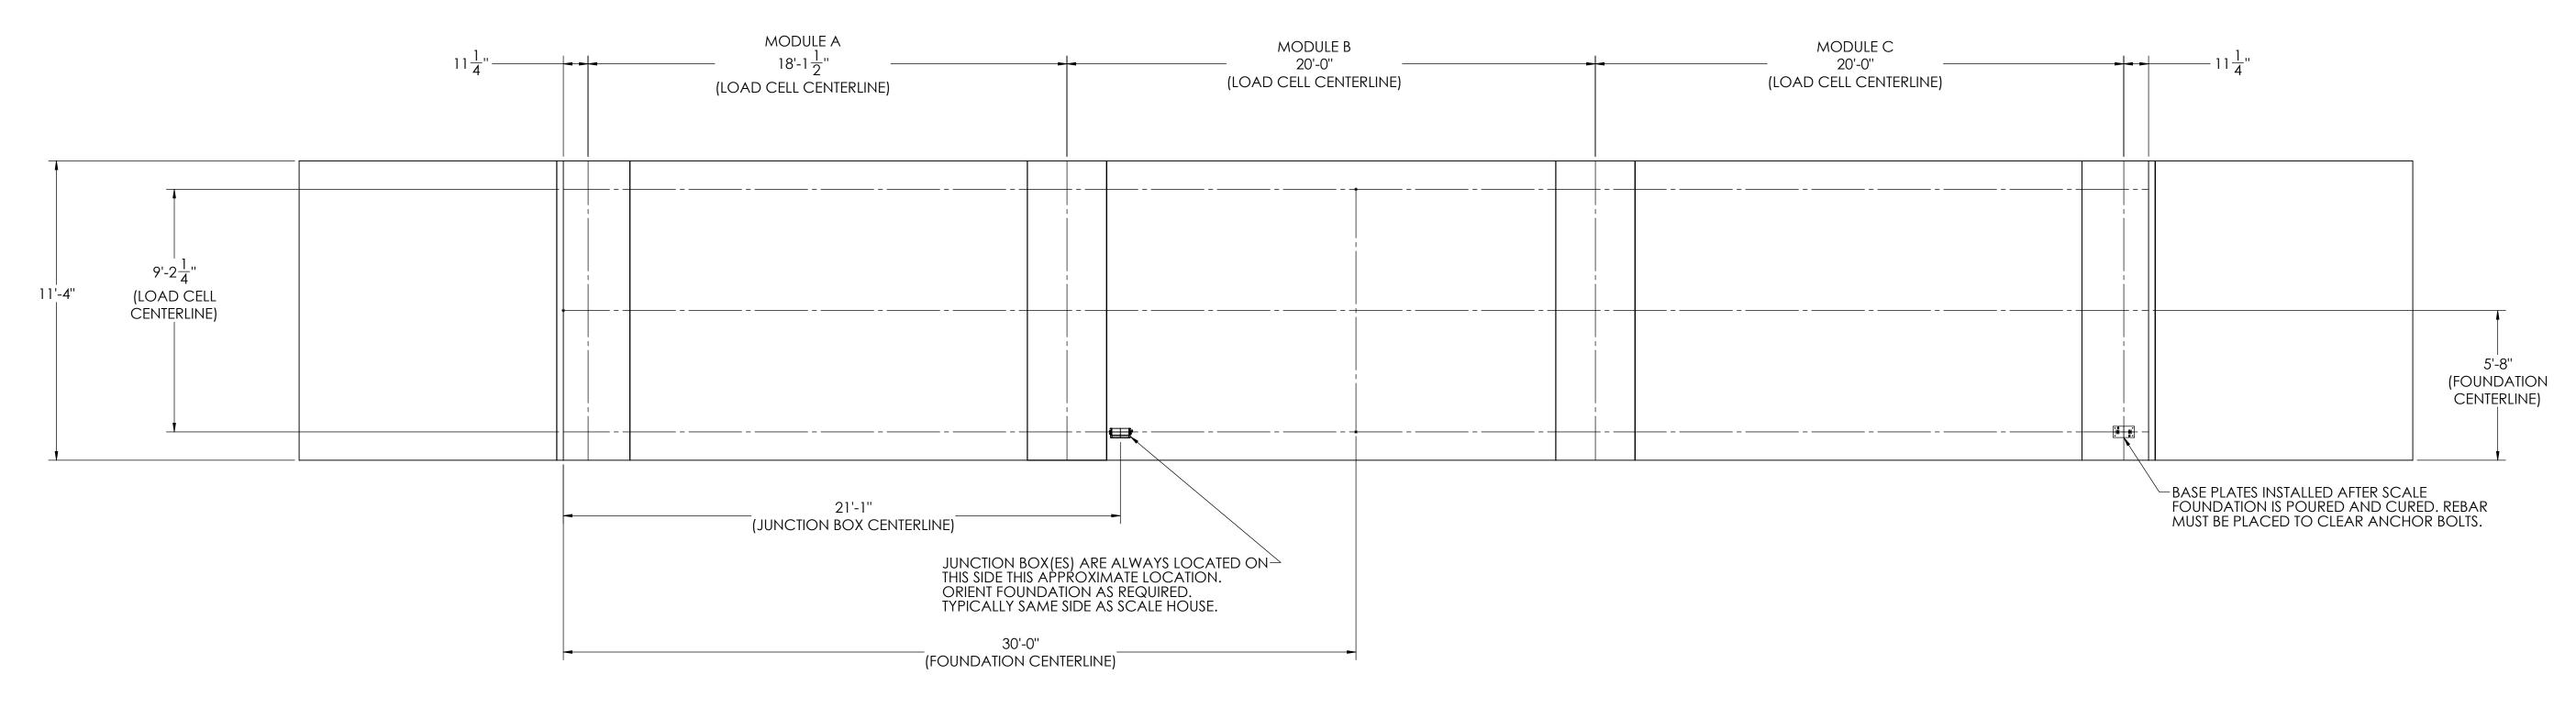

| CONCRETE SCHEDULE |                      |   |  |  |
|-------------------|----------------------|---|--|--|
|                   | VOLUME (CUBIC YARDS) |   |  |  |
| APPROACHES        | 9.1                  |   |  |  |
| CLEANOUT          | 6.9                  |   |  |  |
| PIERS             | 12.6                 | ١ |  |  |
| TOTAL             | 28.6                 | / |  |  |
|                   |                      |   |  |  |

## CONCRETE LAYOUT

| ESTIMATED WEIGHT (POUNDS)               | .XXX:<br>ANGLE:                                                                                                                                                                                                                                          | THIRD ANGLE PROJECTION P/N                                                               | 180171 REV A                                    |
|-----------------------------------------|----------------------------------------------------------------------------------------------------------------------------------------------------------------------------------------------------------------------------------------------------------|------------------------------------------------------------------------------------------|-------------------------------------------------|
| MINIMUM CRANE CAPACITY:                 | DRAWING UNLESS OTHERWISE SPECIFIED URFACE .XX:                                                                                                                                                                                                           | 1:45 SHEET 2 OF C                                                                        | 3 MATERIAL                                      |
| NUMBER OF CRANES:                       | WITHOUT RLWS SPECIFIC WRITTEN CONSENT AND SHALL BE IMMEDIATELY RETURNED UPON REQUEST TO LERANCES  DINOT SCALE DRAWING TOLERANCES                                                                                                                         | FOUNDATIO                                                                                | N, CONCRETE PIER 60' X 11<br>SERIES TRUCK SCALE |
| NONE                                    | THIS DRAWING AND INFORMATION CONTAINED HEREIN, IS AND REMAINS THE PROPERTY OF RICE LAKE WEIGHING SYSTEMS INC., HEREINAFTER REFERRED TO AS RLWS. IT MAY BE USED ONLY FOR RLWS' PROPOSAL AND/OR ITS CUSTOMERS' ORDERS. IT SHALL NOT BE DISCLOSED OR COPIED | UNITS TO BE INCHES  ALL THREADS TO BE CLASS 2  ALL DIMENSIONS APPLICABLE AFTER TREATMENT | RICE LAKE WEIGHING SYSTEMS                      |
| DESIGNED BY / DATE S.JOHNSON 02/22/2017 | S.JOHNSON<br>02/22/2017                                                                                                                                                                                                                                  | peer aproval/ date<br>S.JOHNSON<br>03/27/2017                                            |                                                 |
| DESIGNED BY / DATE                      | DRAWN BY / DATE                                                                                                                                                                                                                                          | PEER APROVAL/ DATE                                                                       |                                                 |