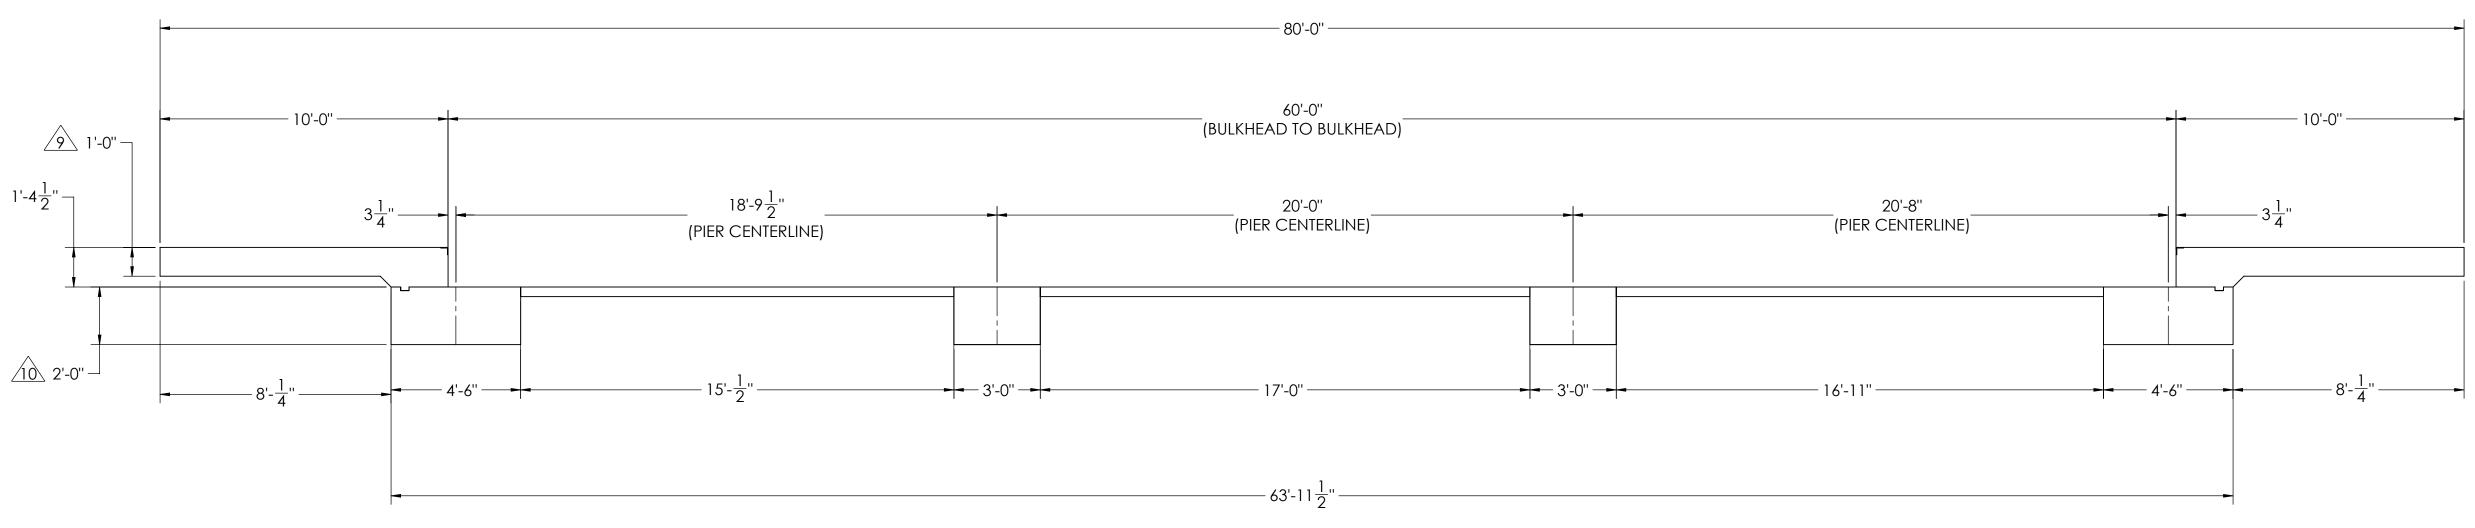

| CONCRETE SCHEDULE |                      |   |  |  |
|-------------------|----------------------|---|--|--|
|                   | VOLUME (CUBIC YARDS) |   |  |  |
| APPROACHES        | 9.1                  |   |  |  |
| CLEANOUT          | 6.9                  |   |  |  |
| PIERS             | 12.6                 | ١ |  |  |
| TOTAL             | 28.6                 | / |  |  |
|                   |                      |   |  |  |

## CONCRETE LAYOUT

| ESTIMATED WEIGHT (POUNDS)               | .XXX:<br>ANGLE:                                                                                                                                                                                                                                          | THIRD ANGLE PROJECTION P/N                                                               | 180171 REV A                                    |
|-----------------------------------------|----------------------------------------------------------------------------------------------------------------------------------------------------------------------------------------------------------------------------------------------------------|------------------------------------------------------------------------------------------|-------------------------------------------------|
| MINIMUM CRANE CAPACITY:                 | DRAWING UNLESS OTHERWISE SPECIFIED URFACE .XX:                                                                                                                                                                                                           | 1:45 SHEET 2 OF C                                                                        | 3 MATERIAL                                      |
| NUMBER OF CRANES:                       | WITHOUT RLWS SPECIFIC WRITTEN CONSENT AND SHALL BE IMMEDIATELY RETURNED UPON REQUEST TO LERANCES  DINOT SCALE DRAWING TOLERANCES                                                                                                                         | FOUNDATIO                                                                                | N, CONCRETE PIER 60' X 11<br>SERIES TRUCK SCALE |
| NONE                                    | THIS DRAWING AND INFORMATION CONTAINED HEREIN, IS AND REMAINS THE PROPERTY OF RICE LAKE WEIGHING SYSTEMS INC., HEREINAFTER REFERRED TO AS RLWS. IT MAY BE USED ONLY FOR RLWS' PROPOSAL AND/OR ITS CUSTOMERS' ORDERS. IT SHALL NOT BE DISCLOSED OR COPIED | UNITS TO BE INCHES  ALL THREADS TO BE CLASS 2  ALL DIMENSIONS APPLICABLE AFTER TREATMENT | RICE LAKE WEIGHING SYSTEMS                      |
| DESIGNED BY / DATE S.JOHNSON 02/22/2017 | S.JOHNSON<br>02/22/2017                                                                                                                                                                                                                                  | peer aproval/ date<br>S.JOHNSON<br>03/27/2017                                            |                                                 |
| DESIGNED BY / DATE                      | DRAWN BY / DATE                                                                                                                                                                                                                                          | PEER APROVAL/ DATE                                                                       |                                                 |