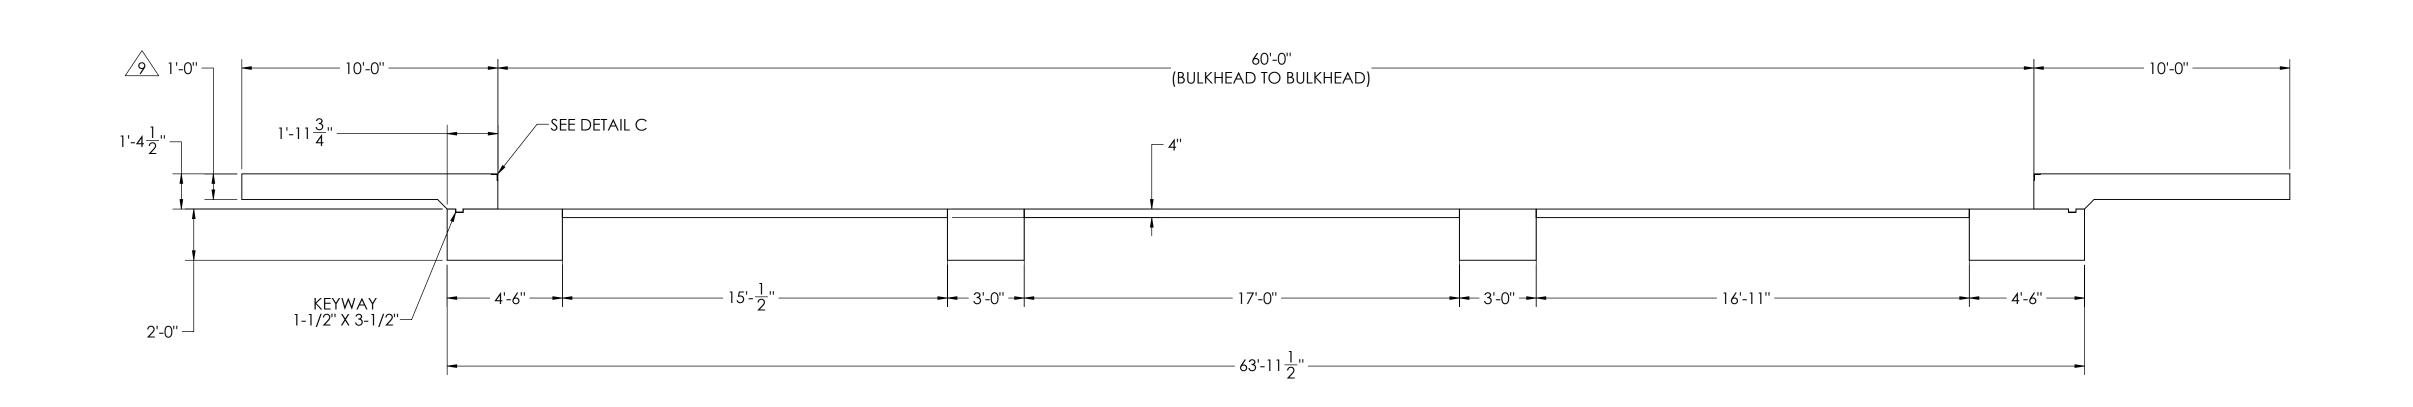

7) WHERE REINFORCING BARS ARE SHOWN CONTINUOUS, LAP SPLICE BARS 40 DIAMETERS.

8) APPROACHES TO BE A COMMON PLANE WITHIN 1/4".

APPROACH THICKNESS MAY BE 10" MINIMUM WHERE ALLOWED BY STATE REGULATIONS

FOUNDATION MUST EXTEND A MINIMUM OF 12" BELOW THE FROST PENETRATION LINE

| CONCRETE SCHEDULE |                      |   |  |  |
|-------------------|----------------------|---|--|--|
|                   | VOLUME (CUBIC YARDS) |   |  |  |
| APPROACHES        | 9.1                  |   |  |  |
| CLEANOUT          | 6.9                  |   |  |  |
| PIERS             | 12.6                 | ١ |  |  |
| TOTAL             | 28.6                 | / |  |  |
|                   |                      |   |  |  |

## CONCRETE LAYOUT

| ESTIMATED WEIGHT (POUNDS)               | .XXX:<br>ANGLE:                                                                                                                                                                                                                                          | THIRD ANGLE PROJECTION P/N                                                               | 180171 REV A                                    |
|-----------------------------------------|----------------------------------------------------------------------------------------------------------------------------------------------------------------------------------------------------------------------------------------------------------|------------------------------------------------------------------------------------------|-------------------------------------------------|
| MINIMUM CRANE CAPACITY:                 | DRAWING UNLESS OTHERWISE SPECIFIED URFACE .XX:                                                                                                                                                                                                           | 1:45 SHEET 2 OF C                                                                        | 3 MATERIAL                                      |
| NUMBER OF CRANES:                       | WITHOUT RLWS SPECIFIC WRITTEN CONSENT AND SHALL BE IMMEDIATELY RETURNED UPON REQUEST TO LERANCES  DINOT SCALE DRAWING TOLERANCES                                                                                                                         | FOUNDATIO                                                                                | N, CONCRETE PIER 60' X 11<br>SERIES TRUCK SCALE |
| NONE                                    | THIS DRAWING AND INFORMATION CONTAINED HEREIN, IS AND REMAINS THE PROPERTY OF RICE LAKE WEIGHING SYSTEMS INC., HEREINAFTER REFERRED TO AS RLWS. IT MAY BE USED ONLY FOR RLWS' PROPOSAL AND/OR ITS CUSTOMERS' ORDERS. IT SHALL NOT BE DISCLOSED OR COPIED | UNITS TO BE INCHES  ALL THREADS TO BE CLASS 2  ALL DIMENSIONS APPLICABLE AFTER TREATMENT | RICE LAKE WEIGHING SYSTEMS                      |
| DESIGNED BY / DATE S.JOHNSON 02/22/2017 | S.JOHNSON<br>02/22/2017                                                                                                                                                                                                                                  | peer aproval/ date<br>S.JOHNSON<br>03/27/2017                                            |                                                 |
| DESIGNED BY / DATE                      | DRAWN BY / DATE                                                                                                                                                                                                                                          | PEER APROVAL/ DATE                                                                       |                                                 |