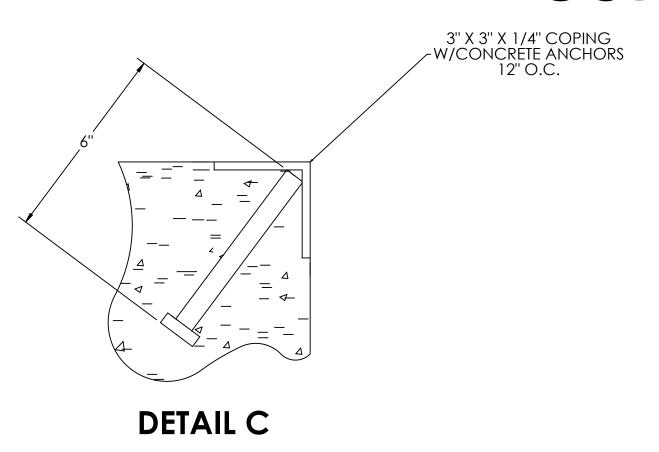

MISC. STEEL

3 X 3 X 1/4

23 **LN .FT** 113 **LBS** 

VOLUME SHOWN FOR STATED PIER DEPTH.
ADD ADDITIONAL CONCRETE FOR
DEEPER PIERS AS NEEDED.