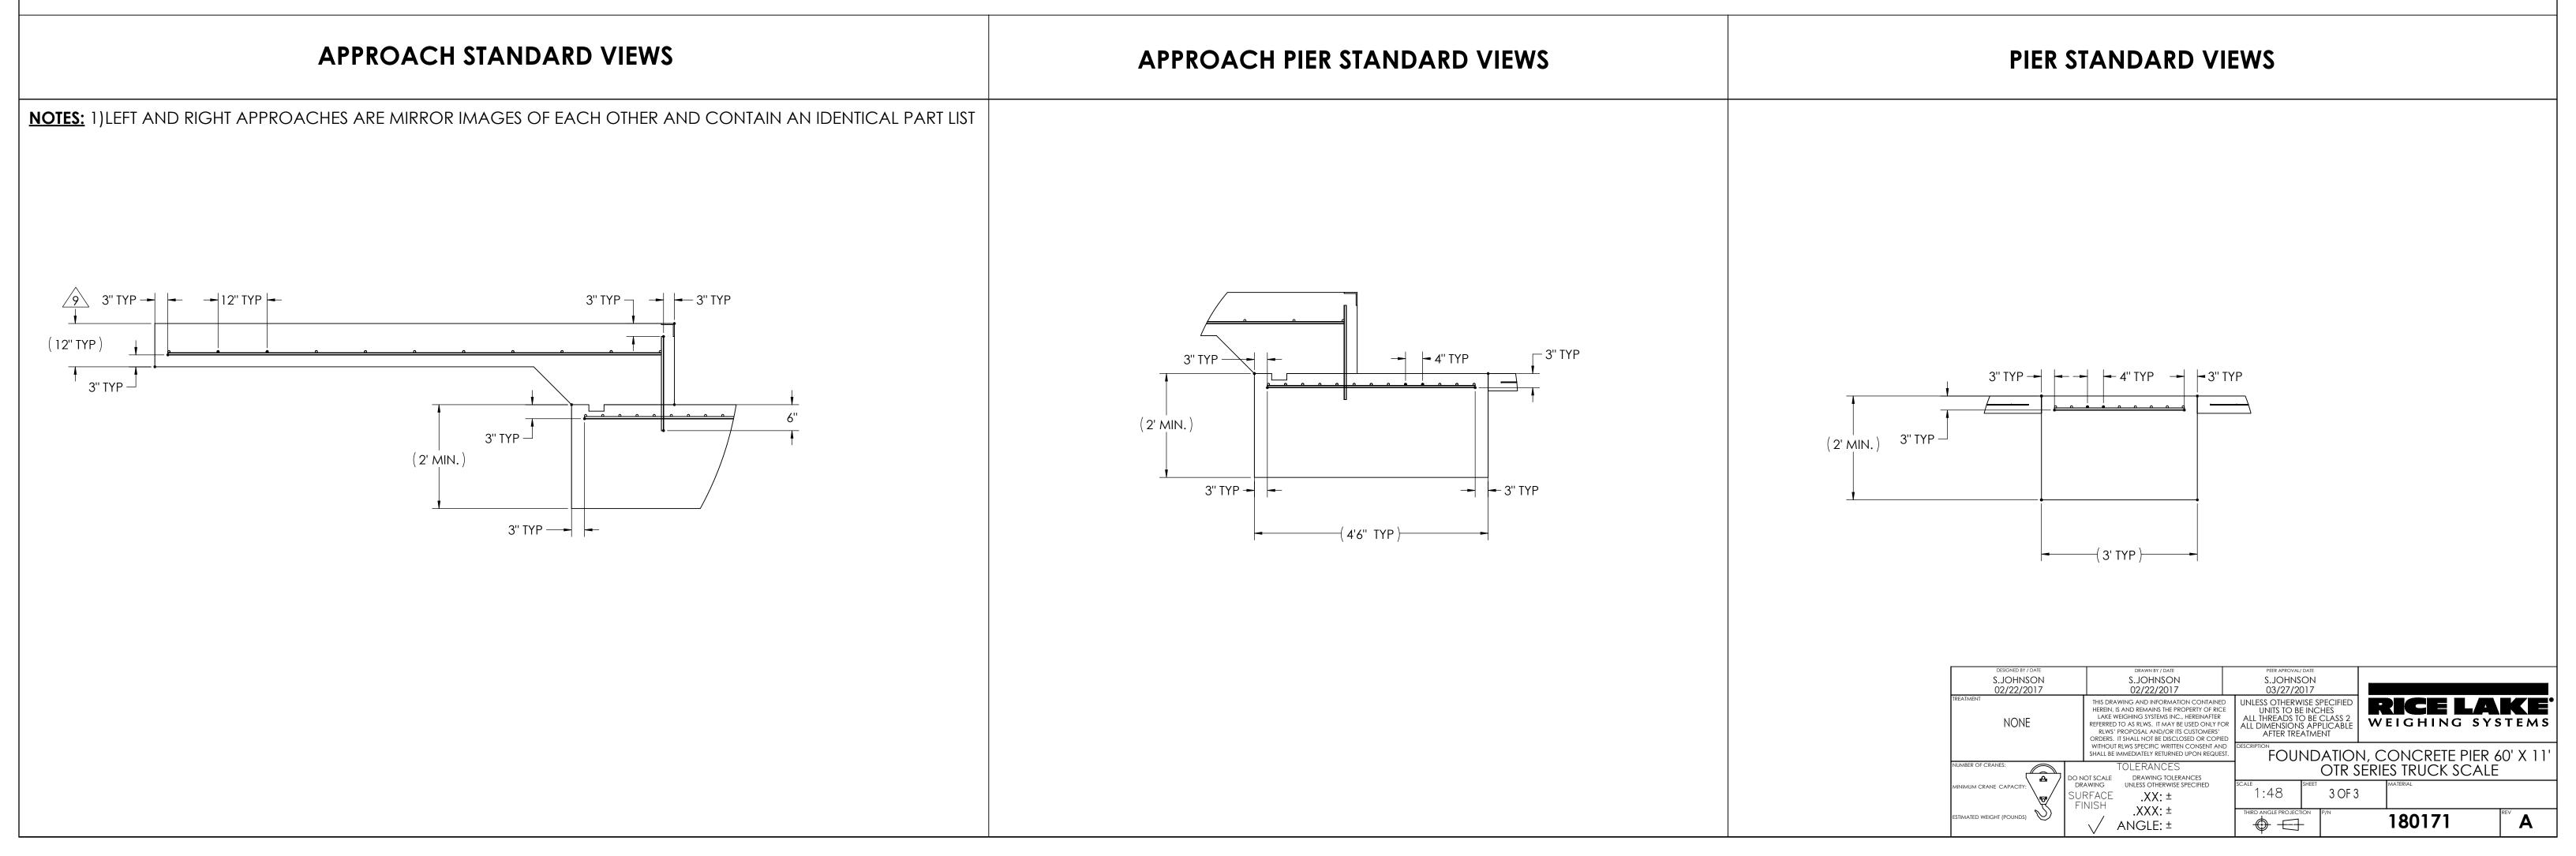

REVISION

REV. ECO DESCRIPTION INIT DATE

A ENGINEERING RELEASE SPJ 02/22/2017

NOTES:

1) CONCRETE: f'c = 3000 PSI @ 28 DAYS.

2) REINFORCING STEEL: DEFORMED BARS ASTM A615 GRADE 60,

3) STATE AND LOCAL AGENCIES MAY HAVE VARIOUS REQUIREMENTS FOR APPROACH RAMP LENGTH, PITCH, AND FOR CLEAN OUT HEIGHT. PLEASE CHECK WITH ALL AGENCIES PRIOR TO CONSTRUCTION.

4) MONOLITHIC POUR IS ALLOWED AT CONTRACTOR'S DISCRETION.

5) DEVELOP AND MAINTAIN SITE GRADES WHICH WILL RAPIDLY DRAIN SURFACE AND ROOF RUN-OFF AWAY FROM FOUNDATION.

6) FOOTINGS HAVE BEEN DESIGNED FOR A MINIMUM SOIL PRESSURE OF 2500 PSF, IT WILL BE THE RESPONSIBILITY OF OTHERS TO VERIFY THIS VALUE.

7) WHERE REINFORCING BARS ARE SHOWN CONTINUOUS, LAP SPLICE BARS 40 DIAMETERS.

8) APPROACHES TO BE A COMMON PLANE WITHIN 1/4".

APPROACH THICKNESS MAY BE 10" MINIMUM WHERE ALLOWED BY STATE REGULATIONS

FOUNDATION MUST EXTEND A MINIMUM OF 12" BELOW THE FROST PENETRATION LINE