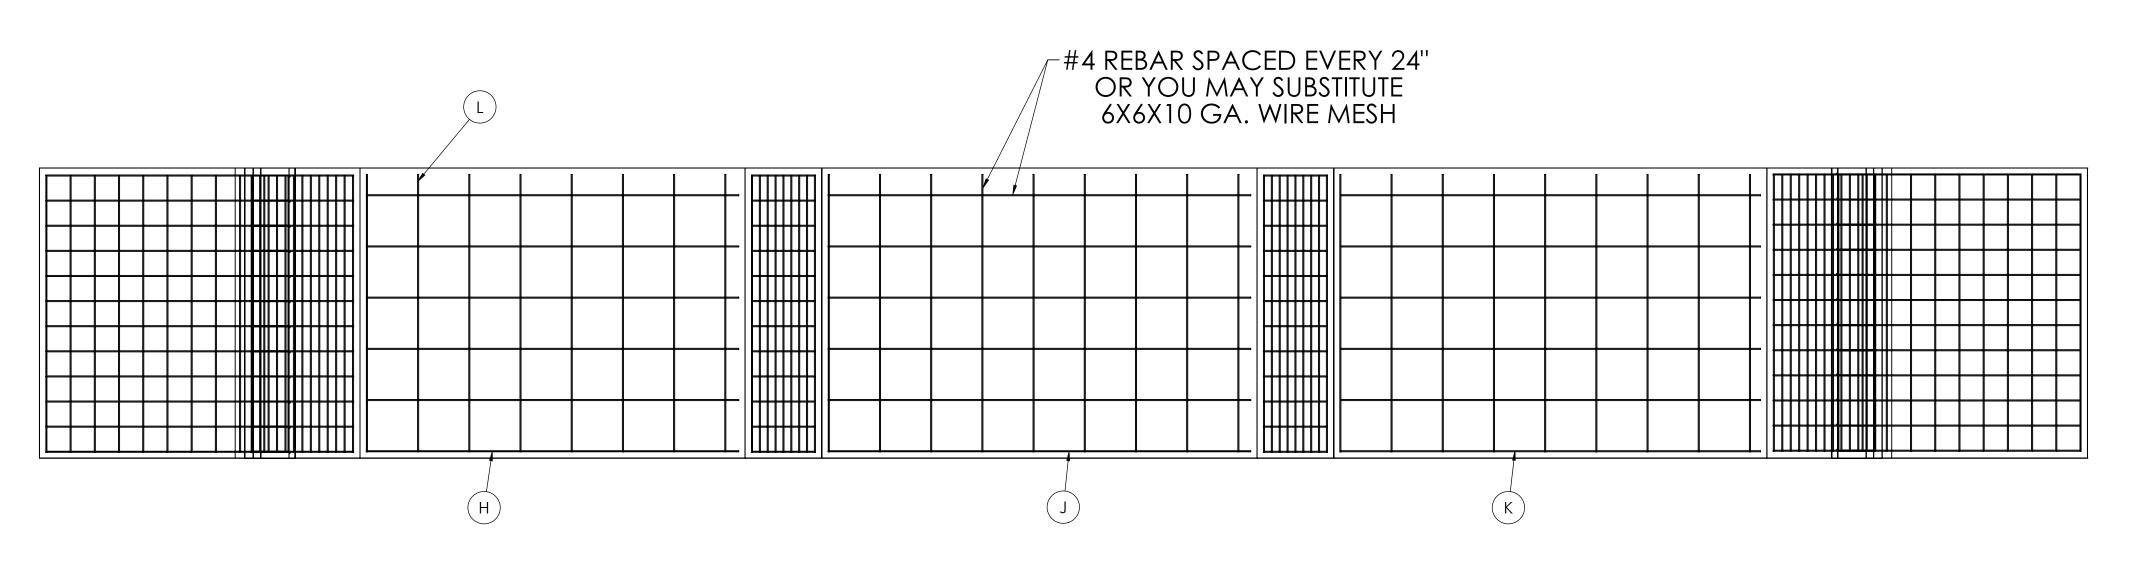

7) WHERE REINFORCING BARS ARE SHOWN CONTINUOUS, LAP SPLICE BARS 40 DIAMETERS.

8) APPROACHES TO BE A COMMON PLANE WITHIN 1/4".

APPROACH THICKNESS MAY BE 10" MINIMUM WHERE ALLOWED BY STATE REGULATIONS

FOUNDATION MUST EXTEND A MINIMUM OF 12" BELOW THE FROST PENETRATION LINE

## REBAR LAYOUT