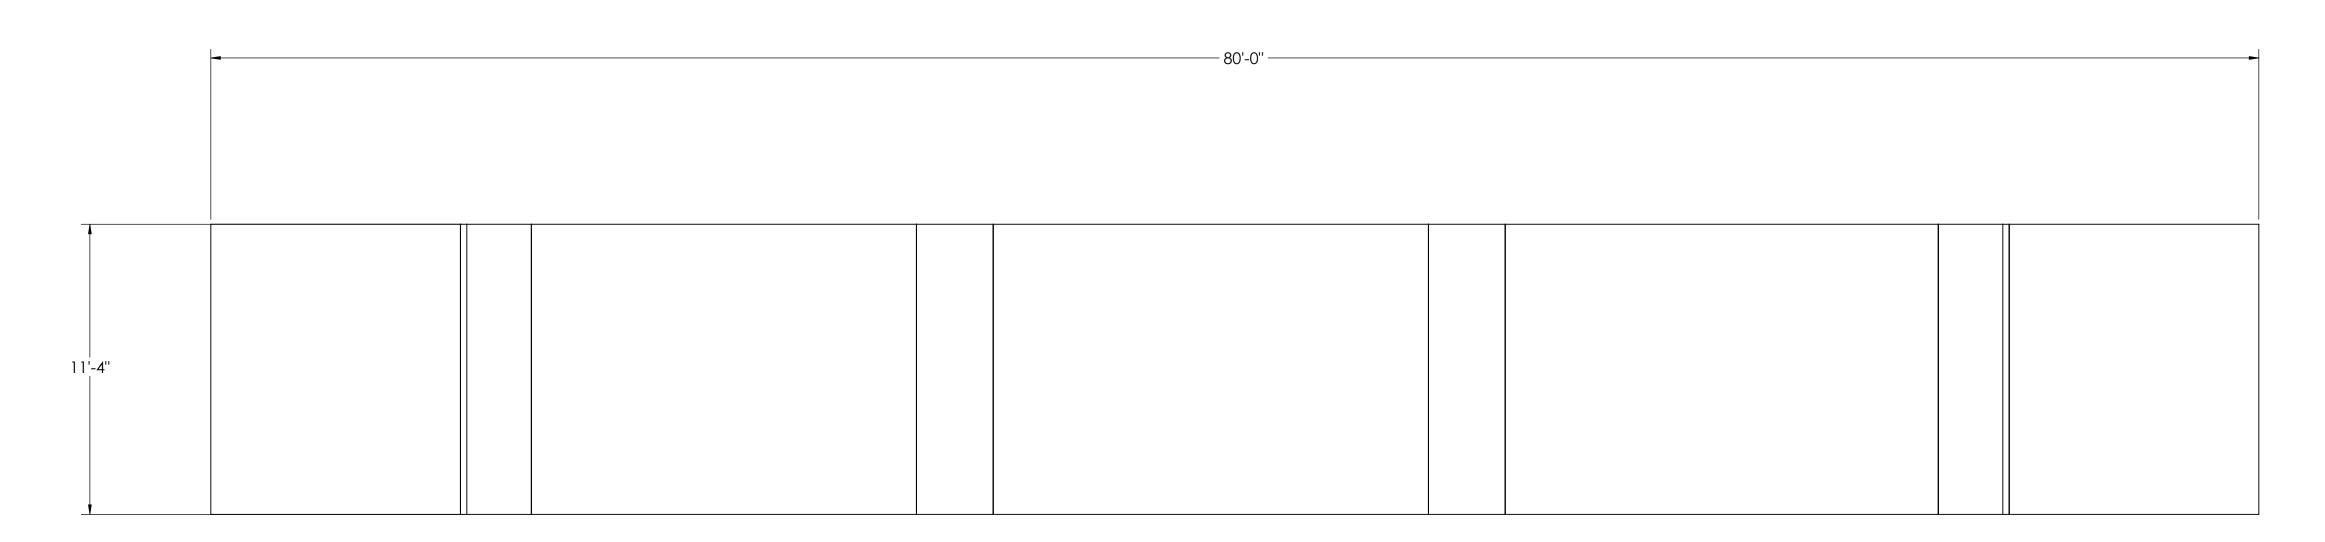

## CONCRETE LAYOUT

| ESTIMATED WEIGHT (POUNDS)               | .XXX:<br>ANGLE:                                                                                                                                                                                                                                          | THIRD ANGLE PROJECTION P/N                                                               | 180171 REV A                                    |
|-----------------------------------------|----------------------------------------------------------------------------------------------------------------------------------------------------------------------------------------------------------------------------------------------------------|------------------------------------------------------------------------------------------|-------------------------------------------------|
| MINIMUM CRANE CAPACITY:                 | DRAWING UNLESS OTHERWISE SPECIFIED URFACE .XX:                                                                                                                                                                                                           | 1:45 SHEET 2 OF C                                                                        | 3 MATERIAL                                      |
| NUMBER OF CRANES:                       | WITHOUT RLWS SPECIFIC WRITTEN CONSENT AND SHALL BE IMMEDIATELY RETURNED UPON REQUEST TO LERANCES  DINOT SCALE DRAWING TOLERANCES                                                                                                                         | FOUNDATIO                                                                                | N, CONCRETE PIER 60' X 11<br>SERIES TRUCK SCALE |
| NONE                                    | THIS DRAWING AND INFORMATION CONTAINED HEREIN, IS AND REMAINS THE PROPERTY OF RICE LAKE WEIGHING SYSTEMS INC., HEREINAFTER REFERRED TO AS RLWS. IT MAY BE USED ONLY FOR RLWS' PROPOSAL AND/OR ITS CUSTOMERS' ORDERS. IT SHALL NOT BE DISCLOSED OR COPIED | UNITS TO BE INCHES  ALL THREADS TO BE CLASS 2  ALL DIMENSIONS APPLICABLE AFTER TREATMENT | RICE LAKE WEIGHING SYSTEMS                      |
| DESIGNED BY / DATE S.JOHNSON 02/22/2017 | S.JOHNSON<br>02/22/2017                                                                                                                                                                                                                                  | peer aproval/ date<br>S.JOHNSON<br>03/27/2017                                            |                                                 |
| DESIGNED BY / DATE                      | DRAWN BY / DATE                                                                                                                                                                                                                                          | PEER APROVAL/ DATE                                                                       |                                                 |