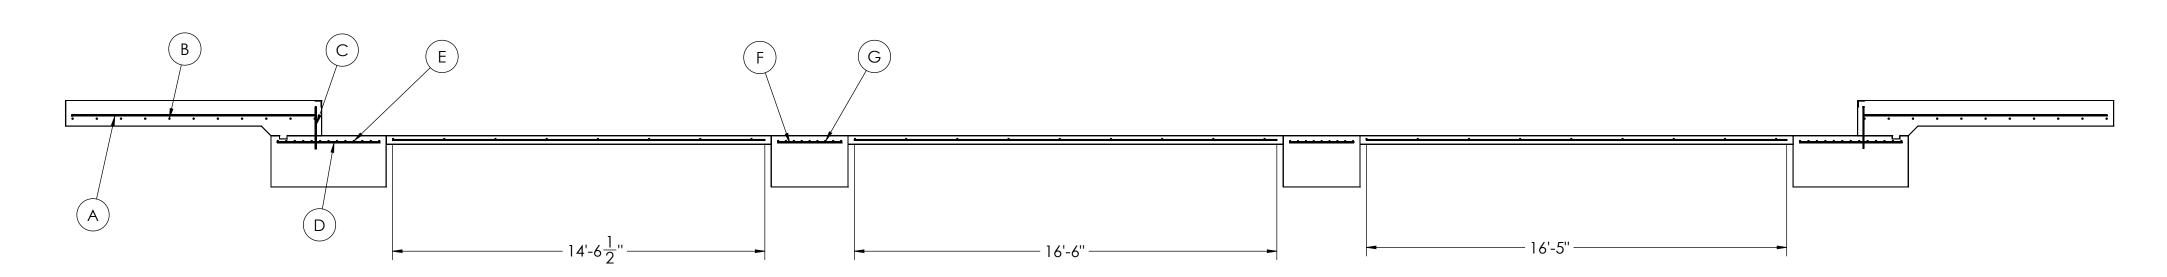

| peer aproval/ date<br>S.JOHNSON<br>03/27/2017                                            |                                                 |
| DESIGNED BY / DATE                      | DRAWN BY / DATE                                                                                                                                                                                                                                          | PEER APROVAL/ DATE                                                                       |                                                 |



## REBAR LAYOUT