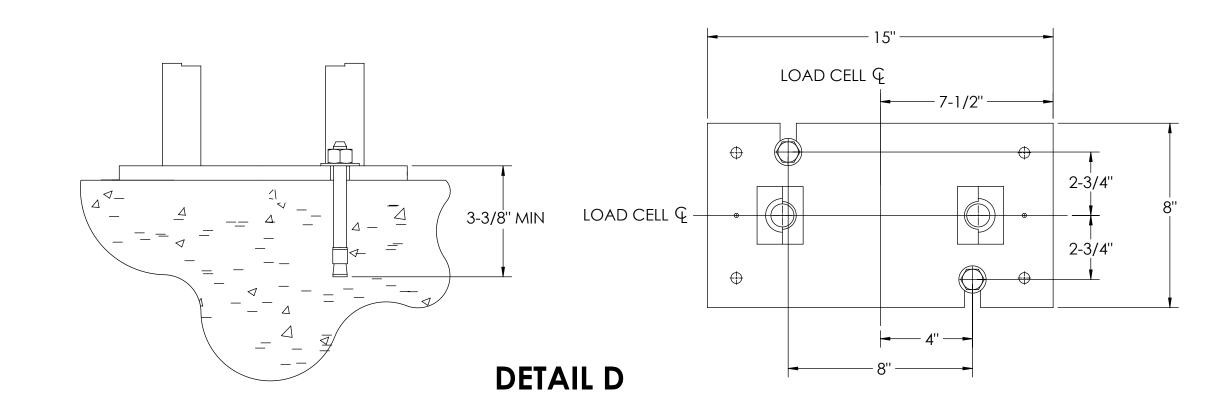

| ON                                                         |                    |       |  |

| CONCRETE SCHEDULE |                      |   |  |  |
|-------------------|----------------------|---|--|--|
|                   | VOLUME (CUBIC YARDS) |   |  |  |
| APPROACHES        | 9.1                  |   |  |  |
| CLEANOUT          | 6.9                  |   |  |  |
| PIERS             | 12.6                 | ١ |  |  |
| TOTAL             | 28.6                 | / |  |  |
|                   |                      |   |  |  |

MISC. STEEL

3 X 3 X 1/4

23 **LN .FT** 113 **LBS** 

VOLUME SHOWN FOR STATED PIER DEPTH.
ADD ADDITIONAL CONCRETE FOR
DEEPER PIERS AS NEEDED.

## CONCRETE LAYOUT









| ESTIMATED WEIGHT (POUNDS)               | .XXX:<br>ANGLE:                                                                                                                                                                                                                                          | THIRD ANGLE PROJECTION P/N                                                               | 180171 REV A                                    |
|-----------------------------------------|----------------------------------------------------------------------------------------------------------------------------------------------------------------------------------------------------------------------------------------------------------|----------------------------------------------------------------