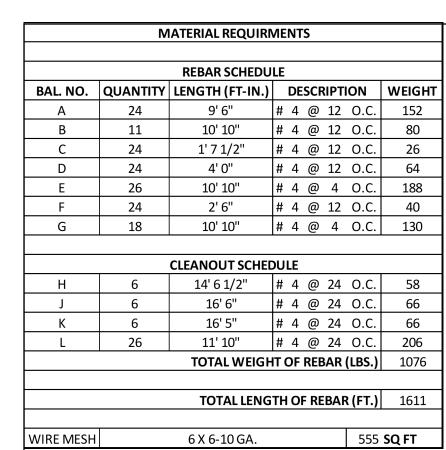

| peer aproval/ date<br>S.JOHNSON<br>03/27/2017                                            |                                                 |
| DESIGNED BY / DATE                      | DRAWN BY / DATE                                                                                                                                                                                                                                          | PEER APROVAL/ DATE                                                                       |                                                 |



## REBAR LAYOUT