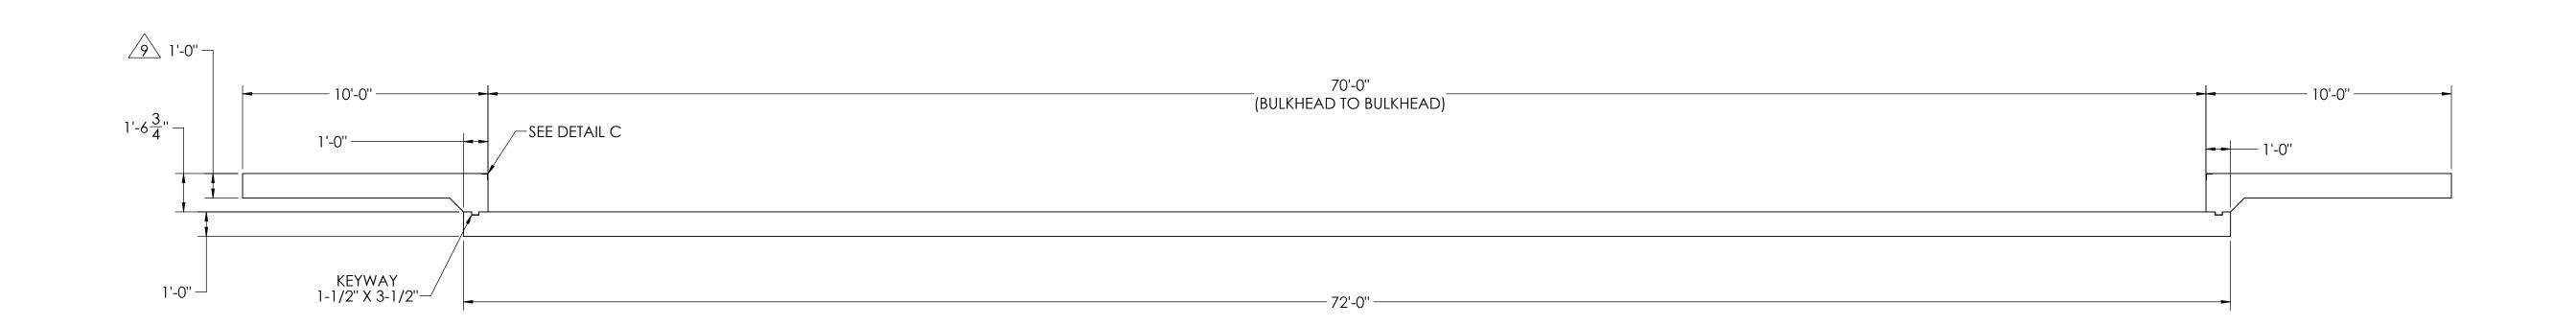

#### NOTES:

- 1) CONCRETE: f'c = 3000 PSI @ 28 DAYS.
- 2) REINFORCING STEEL: DEFORMED BARS ASTM A615 GRADE 60,
- 3) STATE AND LOCAL AGENCIES MAY HAVE VARIOUS REQUIREMENTS FOR APPROACH RAMP LENGTH, PITCH, AND FOR CLEAN OUT HEIGHT. PLEASE CHECK WITH ALL AGENCIES PRIOR TO CONSTRUCTION.
- 4) MONOLITHIC POUR OF SLAB AND APPROACHES IS ALLOWED, AT CONTRACTOR'S DISCRETION.
- 5) DEVELOP AND MAINTAIN SITE GRADES WHICH WILL RAPIDLY DRAIN SURFACE AND ROOF RUN-OFF AWAY FROM FOUNDATION.
- 6) FOOTINGS HAVE BEEN DESIGNED FOR A MINIMUM SOIL PRESSURE OF 1500 PSF, IT WILL BE THE RESPONSIBILITY OF OTHERS TO VERIFY THIS VALUE.
- 7) WHERE REINFORCING BARS ARE SHOWN CONTINUOUS, LAP SPLICE BARS 40 DIAMETERS.
- 8) APPROACHES TO BE A COMMON PLANE WITHIN 1/4".
- 49\ APPROACH THICKNESS MAY BE 10" MINIMUM WHERE ALLOWED BY STATE REGULATIONS
- 10) IF FROST CAN PENETRATE BELOW FOUNDATION, AT LEAST 12 INCHES OF WELL DRAINED, COMPACTED BASE MATERIAL MUST BE PROVIDED UNDER FOUNDATION

### REBAR LAYOUT