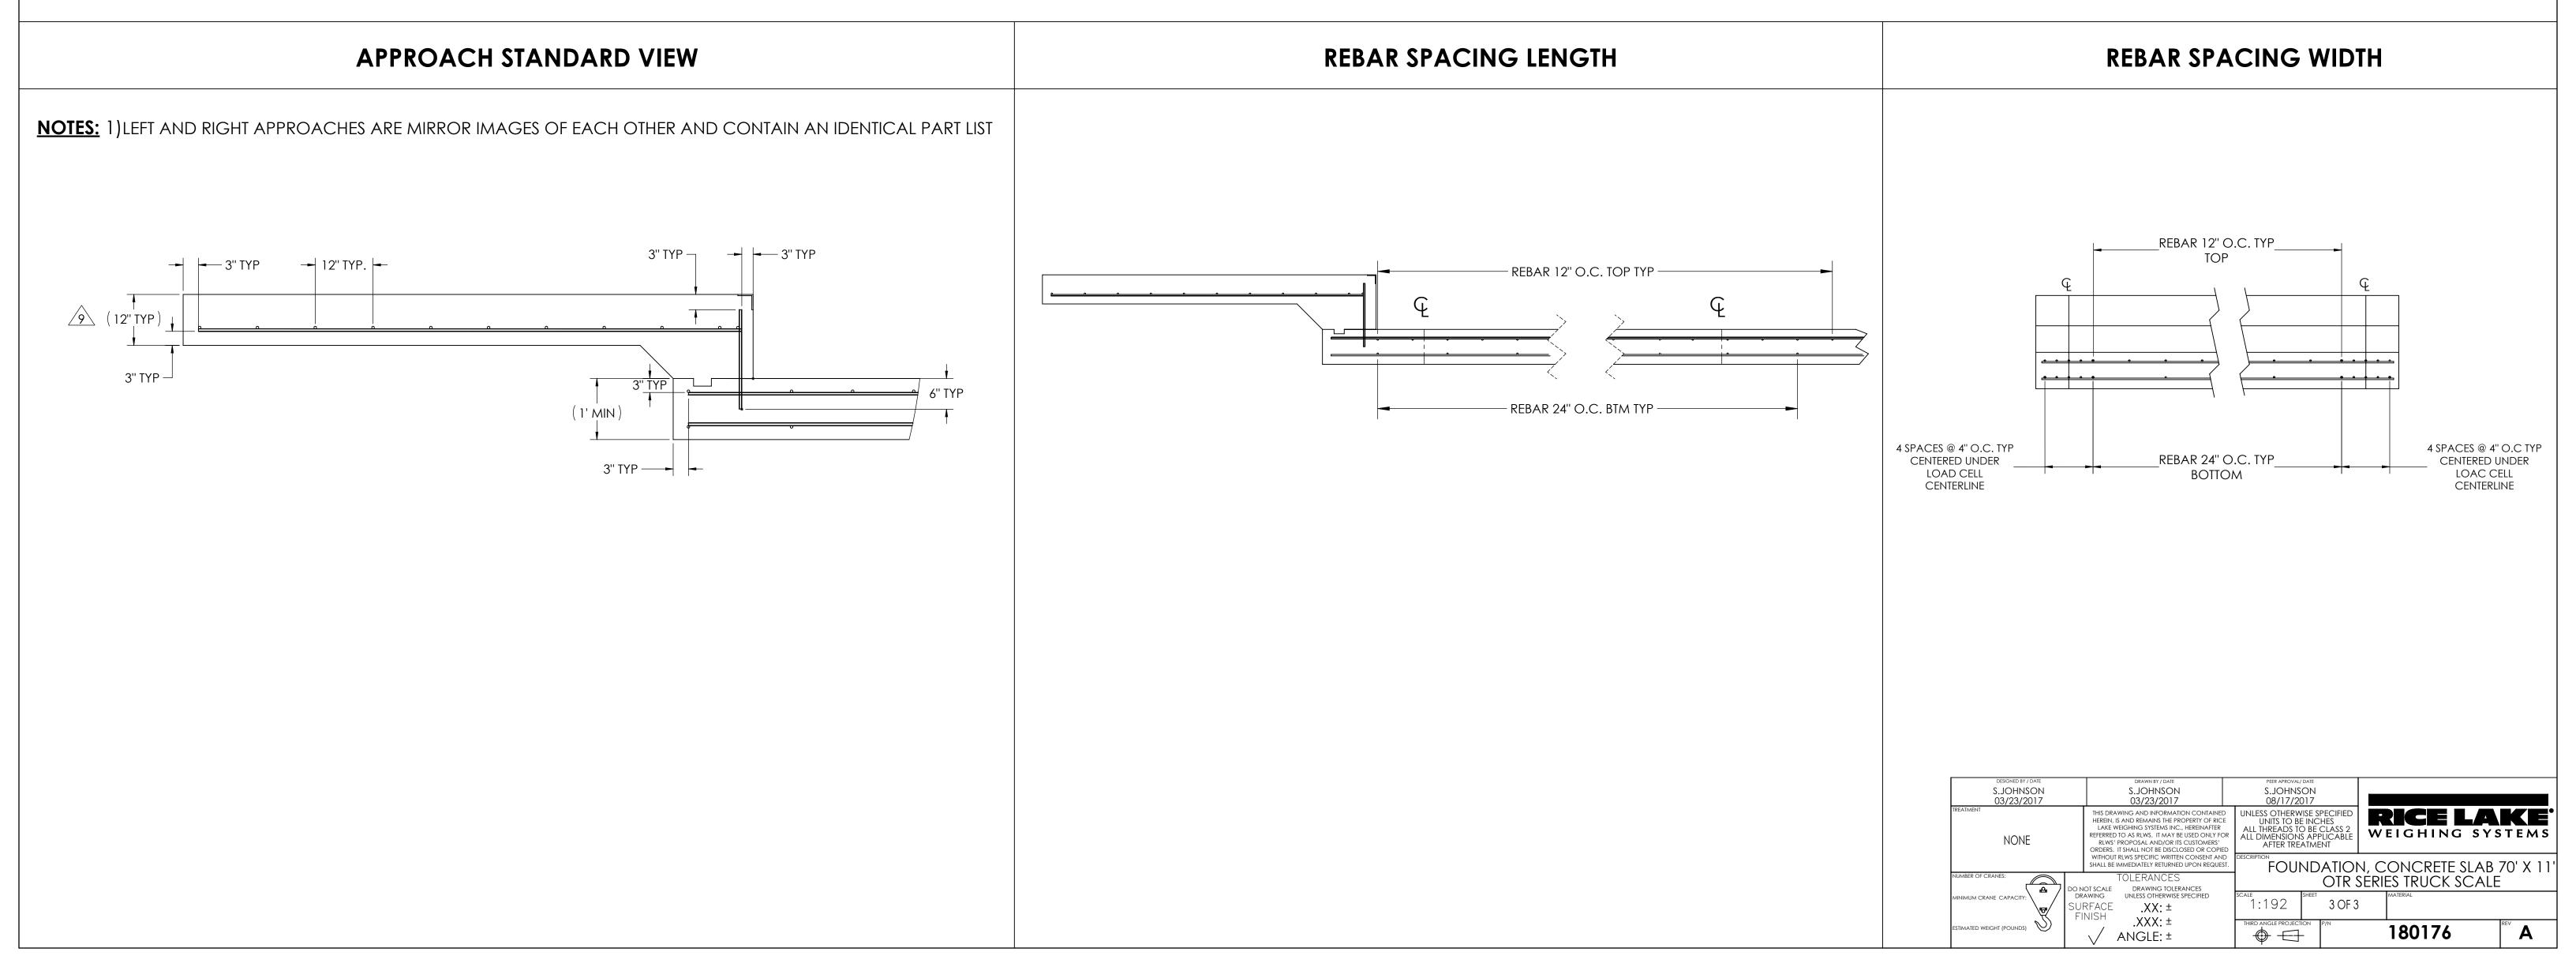

#### NOTES:

- 1) CONCRETE: f'c = 3000 PSI @ 28 DAYS.
- 2) REINFORCING STEEL: DEFORMED BARS ASTM A615 GRADE 60,
- 3) STATE AND LOCAL AGENCIES MAY HAVE VARIOUS REQUIREMENTS FOR APPROACH RAMP LENGTH, PITCH, AND FOR CLEAN OUT HEIGHT. PLEASE CHECK WITH ALL AGENCIES PRIOR TO CONSTRUCTION.
- 4) MONOLITHIC POUR OF SLAB AND APPROACHES IS ALLOWED, AT CONTRACTOR'S DISCRETION.
- 5) DEVELOP AND MAINTAIN SITE GRADES WHICH WILL RAPIDLY DRAIN SURFACE AND ROOF RUN-OFF AWAY FROM FOUNDATION.
- 6) FOOTINGS HAVE BEEN DESIGNED FOR A MINIMUM SOIL PRESSURE OF 1500 PSF, IT WILL BE THE RESPONSIBILITY OF OTHERS TO VERIFY THIS VALUE.
- 7) WHERE REINFORCING BARS ARE SHOWN CONTINUOUS, LAP SPLICE BARS 40 DIAMETERS.
- 8) APPROACHES TO BE A COMMON PLANE WITHIN 1/4".
- 49\ APPROACH THICKNESS MAY BE 10" MINIMUM WHERE ALLOWED BY STATE REGULATIONS
- 10) IF FROST CAN PENETRATE BELOW FOUNDATION, AT LEAST 12 INCHES OF WELL DRAINED, COMPACTED BASE MATERIAL MUST BE PROVIDED UNDER FOUNDATION