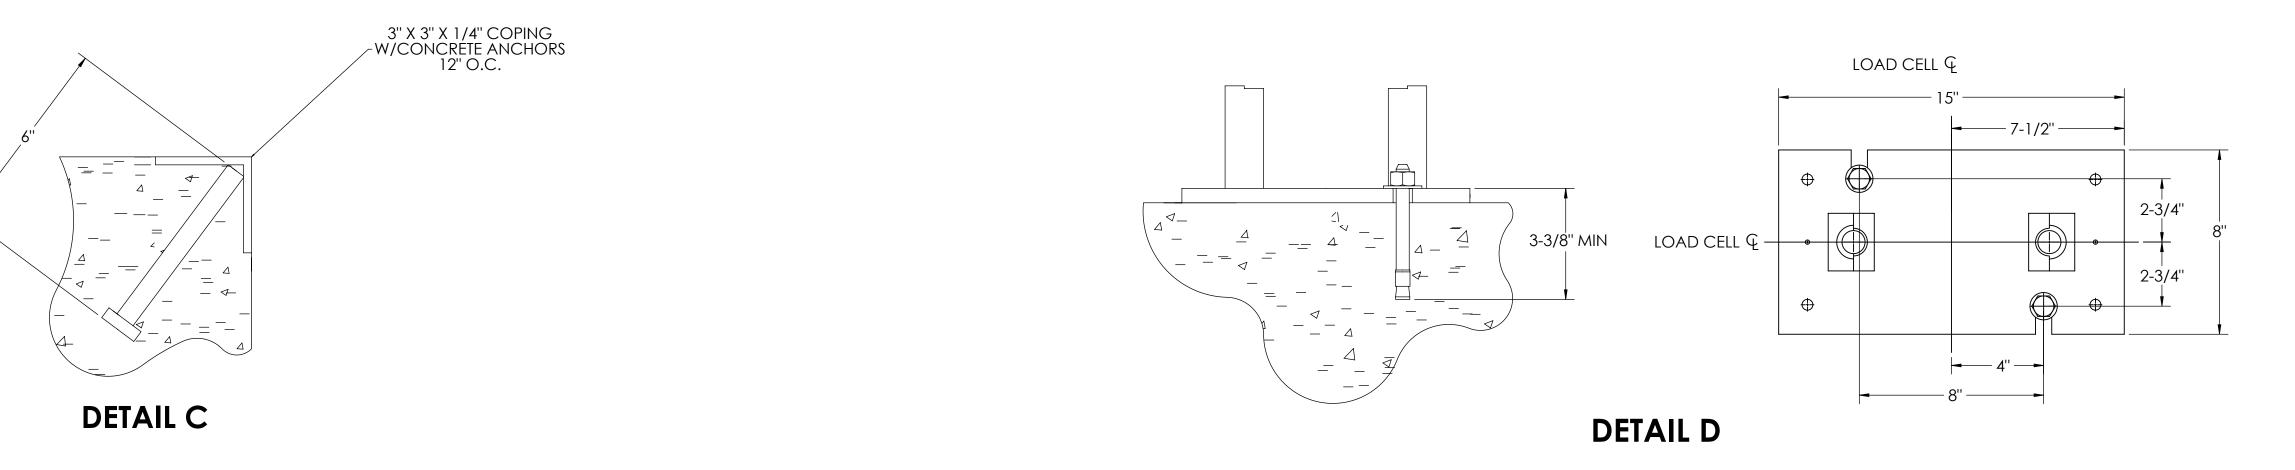

# **DETAILS**

#### NOTES:

- 1) CONCRETE: f'c = 3000 PSI @ 28 DAYS.
- 2) REINFORCING STEEL: DEFORMED BARS ASTM A615 GRADE 60,
- 3) STATE AND LOCAL AGENCIES MAY HAVE VARIOUS REQUIREMENTS FOR APPROACH RAMP LENGTH, PITCH, AND FOR CLEAN OUT HEIGHT. PLEASE CHECK WITH ALL AGENCIES PRIOR TO CONSTRUCTION.
- 4) MONOLITHIC POUR OF SLAB AND APPROACHES IS ALLOWED, AT CONTRACTOR'S DISCRETION.
- 5) DEVELOP AND MAINTAIN SITE GRADES WHICH WILL RAPIDLY DRAIN SURFACE AND ROOF RUN-OFF AWAY FROM FOUNDATION.
- 6) FOOTINGS HAVE BEEN DESIGNED FOR A MINIMUM SOIL PRESSURE OF 1500 PSF, IT WILL BE THE RESPONSIBILITY OF OTHERS TO VERIFY THIS VALUE.
- 7) WHERE REINFORCING BARS ARE SHOWN CONTINUOUS, LAP SPLICE BARS 40 DIAMETERS.
- 8) APPROACHES TO BE A COMMON PLANE WITHIN 1/4".
- 49\ APPROACH THICKNESS MAY BE 10" MINIMUM WHERE ALLOWED BY STATE REGULATIONS
- 10) IF FROST CAN PENETRATE BELOW FOUNDATION, AT LEAST 12 INCHES OF WELL DRAINED, COMPACTED BASE MATERIAL MUST BE PROVIDED UNDER FOUNDATION