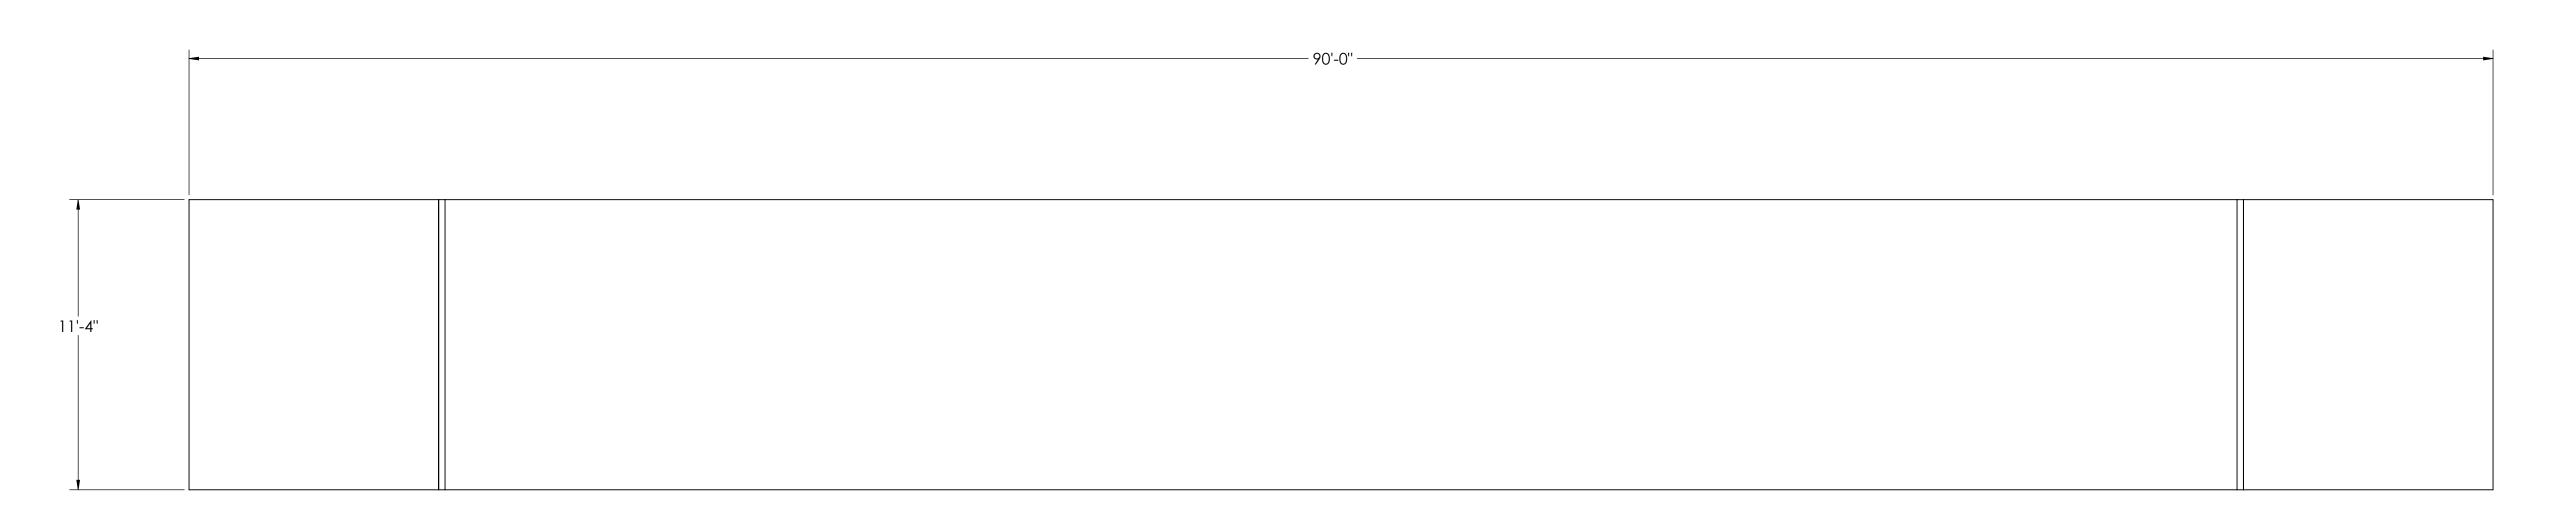

## CONCRETE LAYOUT

INIT DATE

| estimated weight (Pounds) | XXX: ±  ANGLE: ±                                                                                                                                                                                                                                                                                                                                                                                                                  | THIRD ANGLE PROJECTION P/N                                                             | 180176 REV A                                    |
|---------------------------|-----------------------------------------------------------------------------------------------------------------------------------------------------------------------------------------------------------------------------------------------------------------------------------------------------------------------------------------------------------------------------------------------------------------------------------|----------------------------------------------------------------------------------------|-------------------------------------------------|
| MINIMUM CRANE CAPACITY:   | THIS DRAWING AND INFORMATION CONTAINED HEREIN, IS AND REMAINS THE PROPERTY OF RICE LAKE WEIGHING SYSTEMS INC., HEREINAFIER REFERRED TO AS RLWS. IT MAY BE USED ONLY FOR RLWS' PROPOSAL AND/OR ITS CUSTOMERS' ORDERS. IT SHALL NOT BE DISCLOSED OR COPIED WITHOUT RLWS SPECIFIC WRITTEN CONSENT AND SHALL BE IMMEDIATELY RETURNED UPON REQUEST.  TOLERANCES  NOT SCALE DRAWING TOLERANCES UNLESS OTHERWISE SPECIFIED  RFACE  INISH | 1:45 SHEET 2 OF 3                                                                      | MATERIAL S                                      |
| NUMBER OF CRANES:         |                                                                                                                                                                                                                                                                                                                                                                                                                                   | FOUNDATION                                                                             | N, CONCRETE SLAB 70' X 11<br>SERIES TRUCK SCALE |
| none                      |                                                                                                                                                                                                                                                                                                                                                                                                                                   | UNITS TO BE INCHES ALL THREADS TO BE CLASS 2 ALL DIMENSIONS APPLICABLE AFTER TREATMENT | RICE LAKE WEIGHING SYSTEMS                      |
| S.JOHNSON<br>03/23/2017   | S.JOHNSON<br>03/23/2017                                                                                                                                                                                                                                                                                                                                                                                                           | S.JOHNSON<br>08/17/2017                                                                |                                                 |
| DESIGNED BY / DATE        | DRAWN BY / DATE                                                                                                                                                                                                                                                                                                                                                                                                                   | PEER APROVAL/ DATE                                                                     |                                                 |