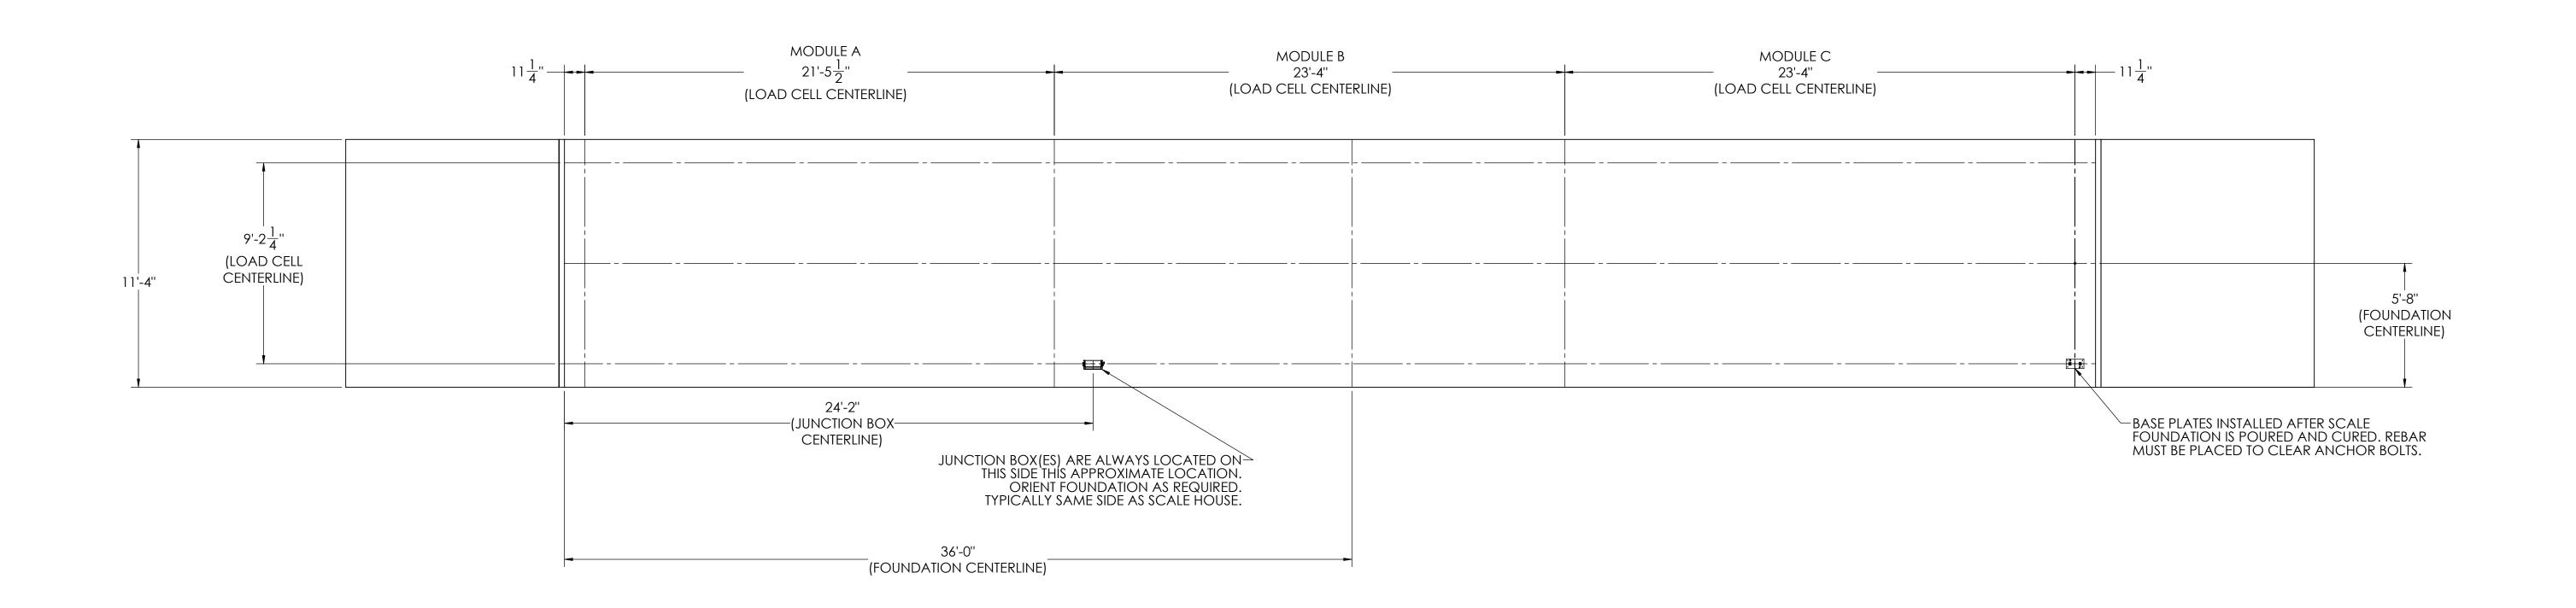

## CONCRETE LAYOUT

INIT DATE

| estimated weight (Pounds) | XXX: ±  ANGLE: ±                                                                                                                                                                                                                                                                                                                                                                                                                  | THIRD ANGLE PROJECTION P/N                                                             | 180176 REV A                                    |
|---------------------------|-----------------------------------------------------------------------------------------------------------------------------------------------------------------------------------------------------------------------------------------------------------------------------------------------------------------------------------------------------------------------------------------------------------------------------------|----------------------------------------------------------------------------------------|-------------------------------------------------|
| MINIMUM CRANE CAPACITY:   | THIS DRAWING AND INFORMATION CONTAINED HEREIN, IS AND REMAINS THE PROPERTY OF RICE LAKE WEIGHING SYSTEMS INC., HEREINAFIER REFERRED TO AS RLWS. IT MAY BE USED ONLY FOR RLWS' PROPOSAL AND/OR ITS CUSTOMERS' ORDERS. IT SHALL NOT BE DISCLOSED OR COPIED WITHOUT RLWS SPECIFIC WRITTEN CONSENT AND SHALL BE IMMEDIATELY RETURNED UPON REQUEST.  TOLERANCES  NOT SCALE DRAWING TOLERANCES UNLESS OTHERWISE SPECIFIED  RFACE  INISH | 1:45 SHEET 2 OF 3                                                                      | MATERIAL S                                      |
| NUMBER OF CRANES:         |                                                                                                                                                                                                                                                                                                                                                                                                                                   | FOUNDATION                                                                             | N, CONCRETE SLAB 70' X 11<br>SERIES TRUCK SCALE |
| none                      |                                                                                                                                                                                                                                                                                                                                                                                                                                   | UNITS TO BE INCHES ALL THREADS TO BE CLASS 2 ALL DIMENSIONS APPLICABLE AFTER TREATMENT | RICE LAKE WEIGHING SYSTEMS                      |
| S.JOHNSON<br>03/23/2017   | S.JOHNSON<br>03/23/2017                                                                                                                                                                                                                                                                                                                                                                                                           | S.JOHNSON<br>08/17/2017                                                                |                                                 |
| DESIGNED BY / DATE        | DRAWN BY / DATE                                                                                                                                                                                                                                                                                                                                                                                                                   | PEER APROVAL/ DATE                                                                     |                                                 |