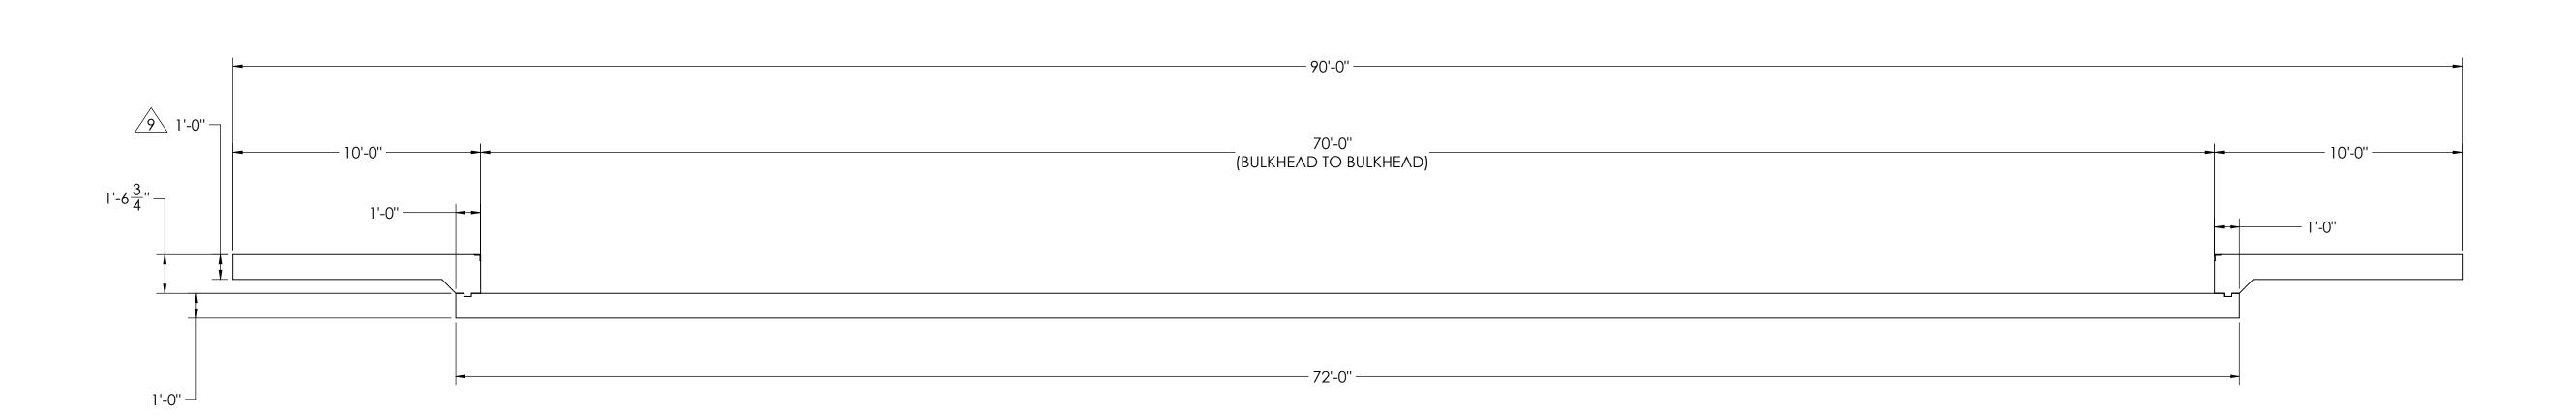

## CONCRETE LAYOUT

INIT DATE

| estimated weight (Pounds) | XXX: ±  ANGLE: ±                                                                                                                                                                                                                                                                                                                                                                                                                  | THIRD ANGLE PROJECTION P/N                                                             | 180176 REV A                                    |
|---------------------------|-----------------------------------------------------------------------------------------------------------------------------------------------------------------------------------------------------------------------------------------------------------------------------------------------------------------------------------------------------------------------------------------------------------------------------------|----------------------------------------------------------------------------------------|-------------------------------------------------|
| MINIMUM CRANE CAPACITY:   | THIS DRAWING AND INFORMATION CONTAINED HEREIN, IS AND REMAINS THE PROPERTY OF RICE LAKE WEIGHING SYSTEMS INC., HEREINAFIER REFERRED TO AS RLWS. IT MAY BE USED ONLY FOR RLWS' PROPOSAL AND/OR ITS CUSTOMERS' ORDERS. IT SHALL NOT BE DISCLOSED OR COPIED WITHOUT RLWS SPECIFIC WRITTEN CONSENT AND SHALL BE IMMEDIATELY RETURNED UPON REQUEST.  TOLERANCES  NOT SCALE DRAWING TOLERANCES UNLESS OTHERWISE SPECIFIED  RFACE  INISH | 1:45 SHEET 2 OF 3                                                                      | MATERIAL S                                      |
| NUMBER OF CRANES:         |                                                                                                                                                                                                                                                                                                                                                                                                                                   | FOUNDATION                                                                             | N, CONCRETE SLAB 70' X 11<br>SERIES TRUCK SCALE |
| none                      |                                                                                                                                                                                                                                                                                                                                                                                                                                   | UNITS TO BE INCHES ALL THREADS TO BE CLASS 2 ALL DIMENSIONS APPLICABLE AFTER TREATMENT | RICE LAKE WEIGHING SYSTEMS                      |
| S.JOHNSON<br>03/23/2017   | S.JOHNSON<br>03/23/2017                                                                                                                                                                                                                                                                                                                                                                                                           | S.JOHNSON<br>08/17/2017                                                                |                                                 |
| DESIGNED BY / DATE        | DRAWN BY / DATE                                                                                                                                                                                                                                                                                                                                                                                                                   | PEER APROVAL/ DATE                                                                     |                                                 |