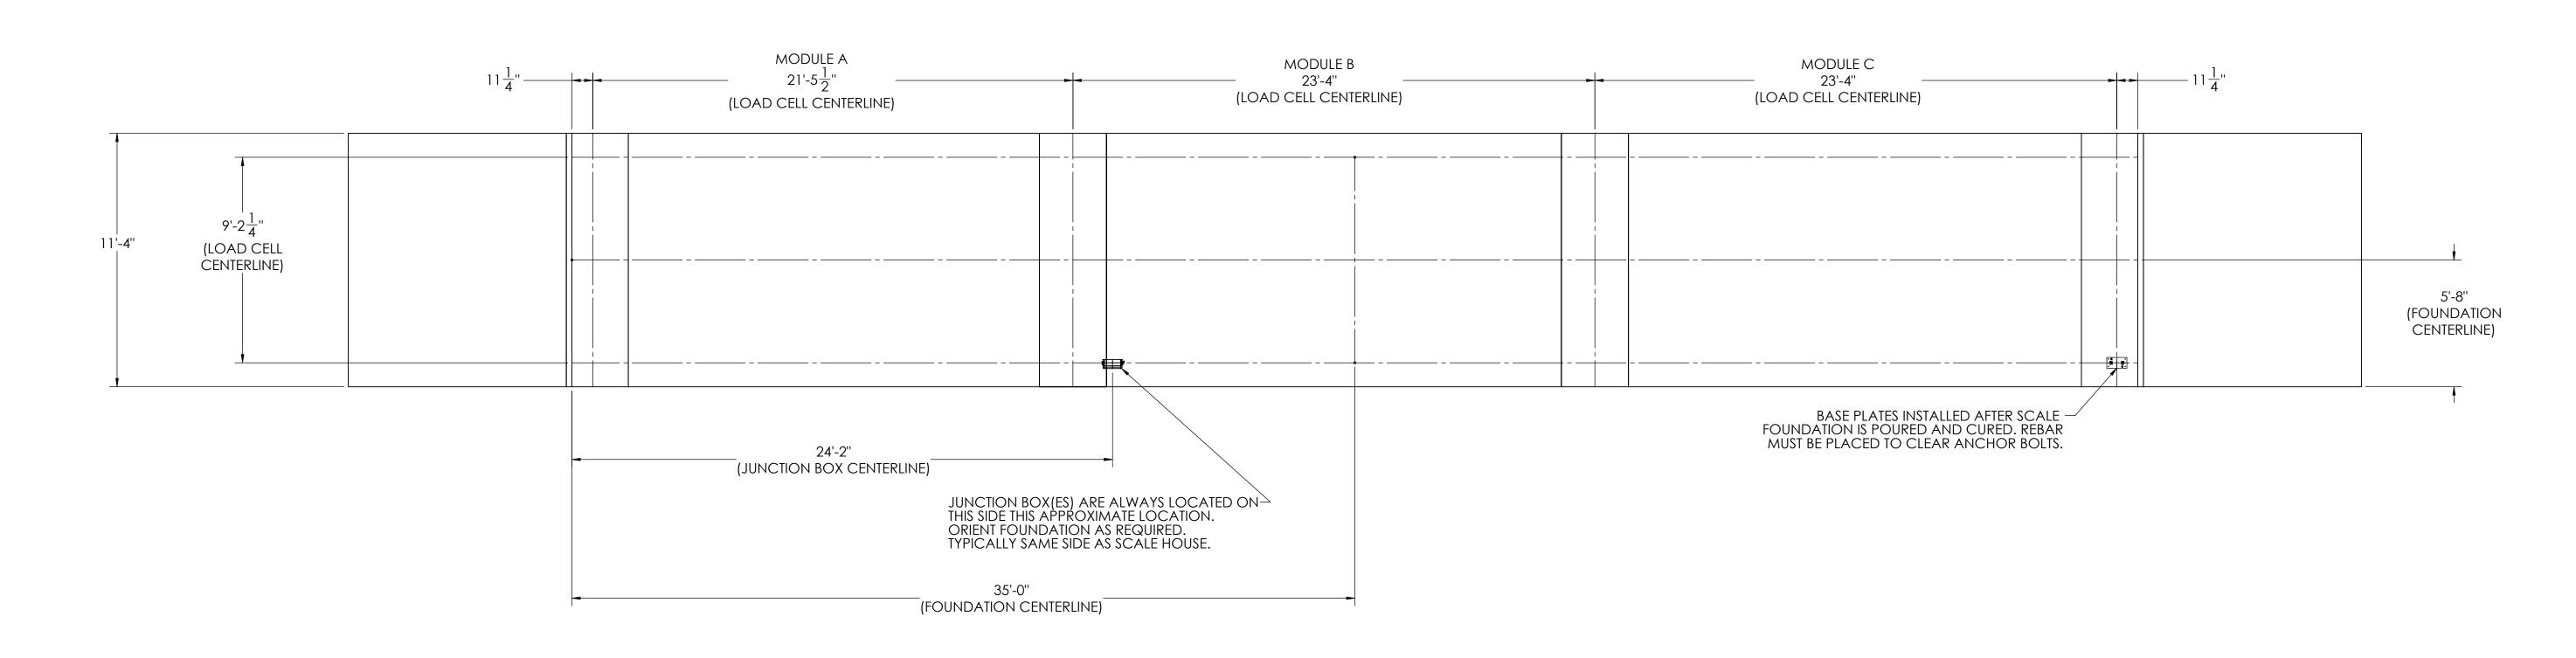

REVISION

REV. ECO DESCRIPTION INIT DATE

A ENGINEERING RELEASE SPJ 02/22/2017

NOTES:

1) CONCRETE: f'c = 3000 PSI @ 28 DAYS.

2) REINFORCING STEEL: DEFORMED BARS ASTM A615 GRADE 60,

3) STATE AND LOCAL AGENCIES MAY HAVE VARIOUS REQUIREMENTS FOR APPROACH RAMP LENGTH, PITCH, AND FOR CLEAN OUT HEIGHT. PLEASE CHECK WITH ALL AGENCIES PRIOR TO CONSTRUCTION.

4) MONOLITHIC POUR IS ALLOWED AT CONTRACTOR'S DISCRETION.

5) DEVELOP AND MAINTAIN SITE GRADES WHICH WILL RAPIDLY DRAIN SURFACE AND ROOF RUN-OFF AWAY FROM FOUNDATION.

6) FOOTINGS HAVE BEEN DESIGNED FOR A MINIMUM SOIL PRESSURE OF 2500 PSF, IT WILL BE THE RESPONSIBILITY OF OTHERS TO VERIFY THIS VALUE.

7) WHERE REINFORCING BARS ARE SHOWN CONTINUOUS, LAP SPLICE BARS 40 DIAMETERS.

8) APPROACHES TO BE A COMMON PLANE WITHIN 1/4".

APPROACH THICKNESS MAY BE 10" MINIMUM WHERE ALLOWED BY STATE REGULATIONS

FOUNDATION MUST EXTEND A MINIMUM OF 12" BELOW THE FROST PENETRATION LINE