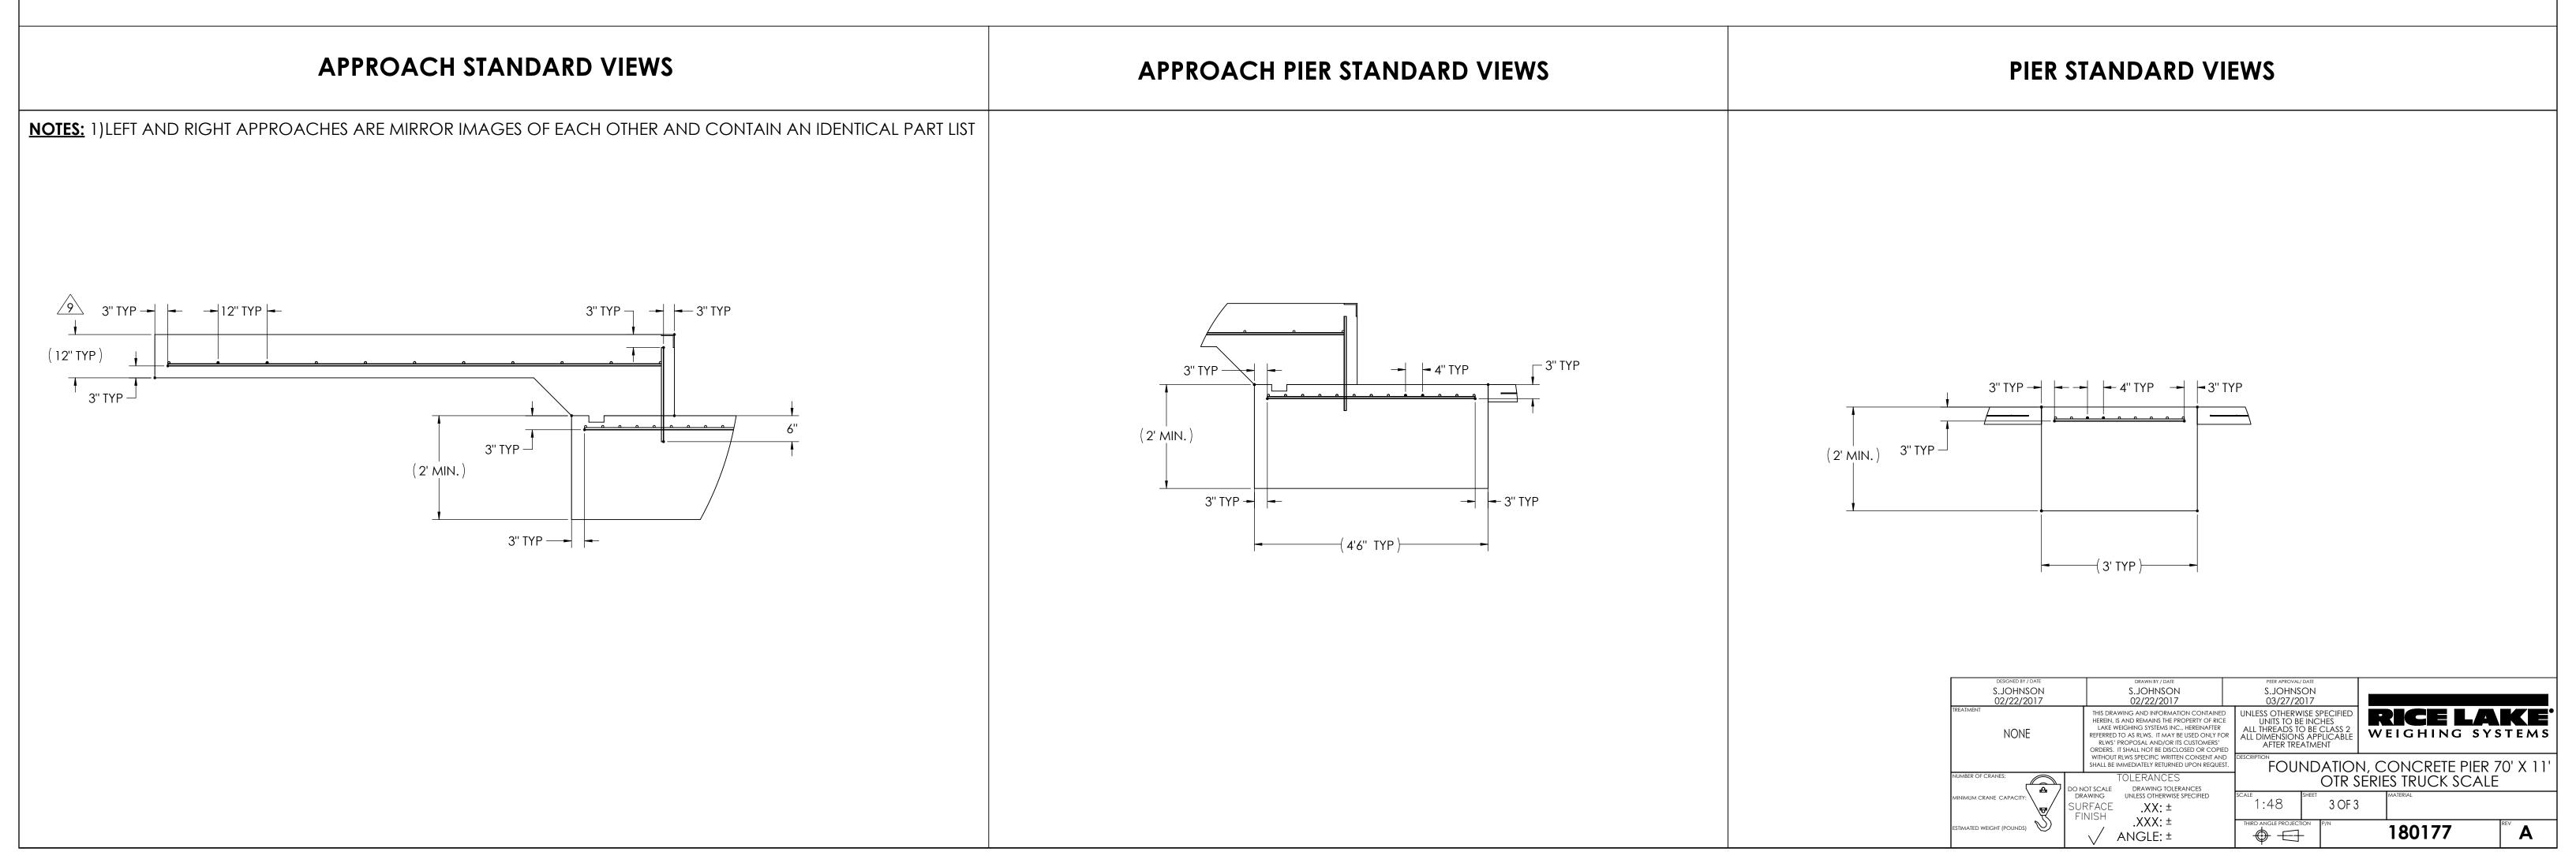

REVISION

REV. ECO DESCRIPTION INIT DATE

A ENGINEERING RELEASE SPJ 02/22/2017

NOTES:

1) CONCRETE: f'c = 3000 PSI @ 28 DAYS.

2) REINFORCING STEEL: DEFORMED BARS ASTM A615 GRADE 60,

3) STATE AND LOCAL AGENCIES MAY HAVE VARIOUS REQUIREMENTS FOR APPROACH RAMP LENGTH, PITCH, AND FOR CLEAN OUT HEIGHT. PLEASE CHECK WITH ALL AGENCIES PRIOR TO CONSTRUCTION.

4) MONOLITHIC POUR IS ALLOWED AT CONTRACTOR'S DISCRETION.

5) DEVELOP AND MAINTAIN SITE GRADES WHICH WILL RAPIDLY DRAIN SURFACE AND ROOF RUN-OFF AWAY FROM FOUNDATION.

6) FOOTINGS HAVE BEEN DESIGNED FOR A MINIMUM SOIL PRESSURE OF 2500 PSF, IT WILL BE THE RESPONSIBILITY OF OTHERS TO VERIFY THIS VALUE.

7) WHERE REINFORCING BARS ARE SHOWN CONTINUOUS, LAP SPLICE BARS 40 DIAMETERS.

8) APPROACHES TO BE A COMMON PLANE WITHIN 1/4".

APPROACH THICKNESS MAY BE 10" MINIMUM WHERE ALLOWED BY STATE REGULATIONS

FOUNDATION MUST EXTEND A MINIMUM OF 12" BELOW THE FROST PENETRATION LINE