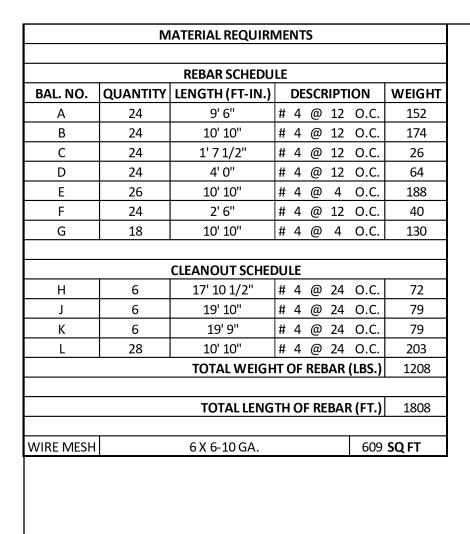

DATE         |                             |



S.JOHNSON 02/22/2017

S.JOHNSON 02/22/2017

THIS DRAWING AND INFORMATION CONTAINED
HEREIN, IS AND REMAINS THE PROPERTY OF RICE
LAKE WEIGHING SYSTEMS INC., HEREINAFTER
REFERRED TO AS RLWS. IT MAY BE USED ONLY FOR
RLWS' PROPOSAL AND/OR ITS CUSTOMERS'
ORDERS. IT SHALL NOT BE DISCLOSED OR COPIED
WITHOUT RLWS SPECIFIC WRITTEN CONSENT AND
SHALL BE IMMEDIATELY RETURNED UPON REQUEST.

TOLERANCES

DO NOT SCALE DRAWING TOLERANCES UNLESS OTHERWISE SPECIFIED

SURFACE SINISH

LXX:

XXX:

.XXX:

ANGLE:

S.JOHNSON 03/27/2017

UNLESS OTHERWISE SPECIFIED
UNITS TO BE INCHES
ALL THREADS TO BE CLASS 2
ALL DIMENSIONS APPLICABLE
AFTER TREATMENT

1:45

THIRD ANGLE PROJECTION

WEIGHING SYSTEMS

A

FOUNDATION, CONCRETE PIER 70' X 11'
OTR SERIES TRUCK SCALE

180177



## REBAR LAYOUT