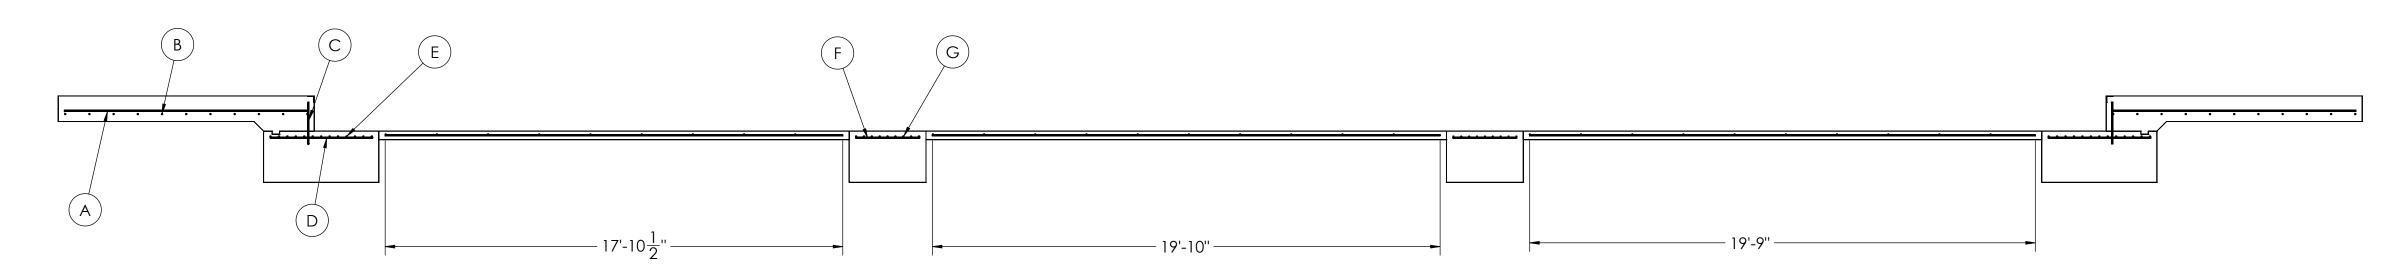

7) WHERE REINFORCING BARS ARE SHOWN CONTINUOUS, LAP SPLICE BARS 40 DIAMETERS.

8) APPROACHES TO BE A COMMON PLANE WITHIN 1/4".

APPROACH THICKNESS MAY BE 10" MINIMUM WHERE ALLOWED BY STATE REGULATIONS

FOUNDATION MUST EXTEND A MINIMUM OF 12" BELOW THE FROST PENETRATION LINE