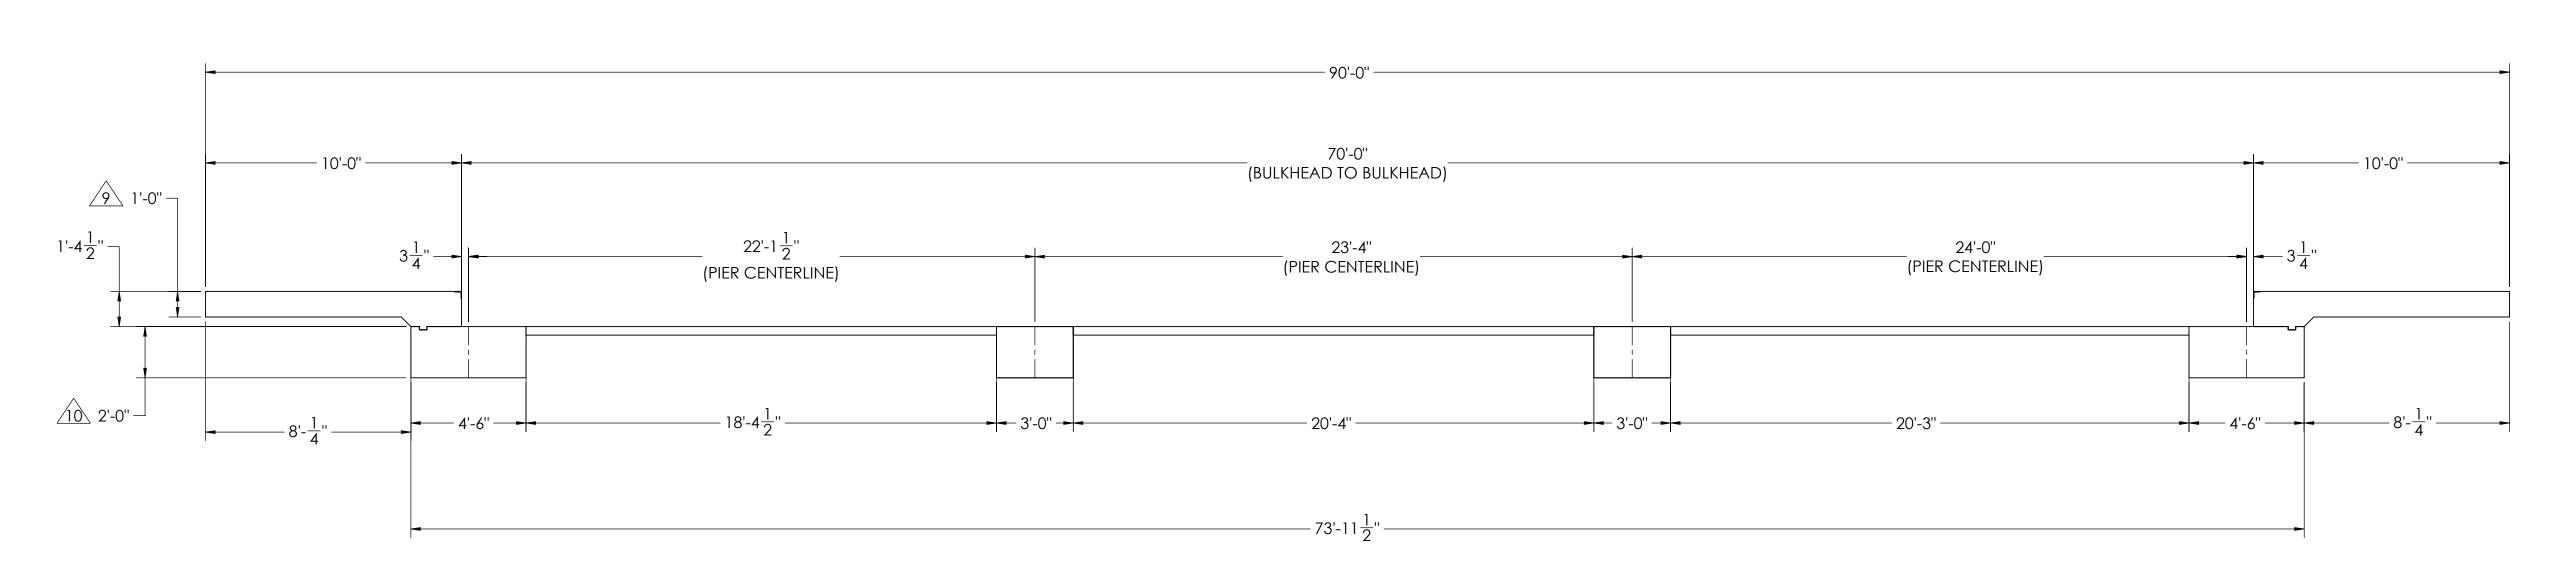

REVISION

REV. ECO DESCRIPTION INIT DATE

A ENGINEERING RELEASE SPJ 02/22/2017

NOTES:

1) CONCRETE: f'c = 3000 PSI @ 28 DAYS.

2) REINFORCING STEEL: DEFORMED BARS ASTM A615 GRADE 60,

3) STATE AND LOCAL AGENCIES MAY HAVE VARIOUS REQUIREMENTS FOR APPROACH RAMP LENGTH, PITCH, AND FOR CLEAN OUT HEIGHT. PLEASE CHECK WITH ALL AGENCIES PRIOR TO CONSTRUCTION.

4) MONOLITHIC POUR IS ALLOWED AT CONTRACTOR'S DISCRETION.

5) DEVELOP AND MAINTAIN SITE GRADES WHICH WILL RAPIDLY DRAIN SURFACE AND ROOF RUN-OFF AWAY FROM FOUNDATION.

6) FOOTINGS HAVE BEEN DESIGNED FOR A MINIMUM SOIL PRESSURE OF 2500 PSF, IT WILL BE THE RESPONSIBILITY OF OTHERS TO VERIFY THIS VALUE.

7) WHERE REINFORCING BARS ARE SHOWN CONTINUOUS, LAP SPLICE BARS 40 DIAMETERS.

8) APPROACHES TO BE A COMMON PLANE WITHIN 1/4".

APPROACH THICKNESS MAY BE 10" MINIMUM WHERE ALLOWED BY STATE REGULATIONS

FOUNDATION MUST EXTEND A MINIMUM OF 12" BELOW THE FROST PENETRATION LINE