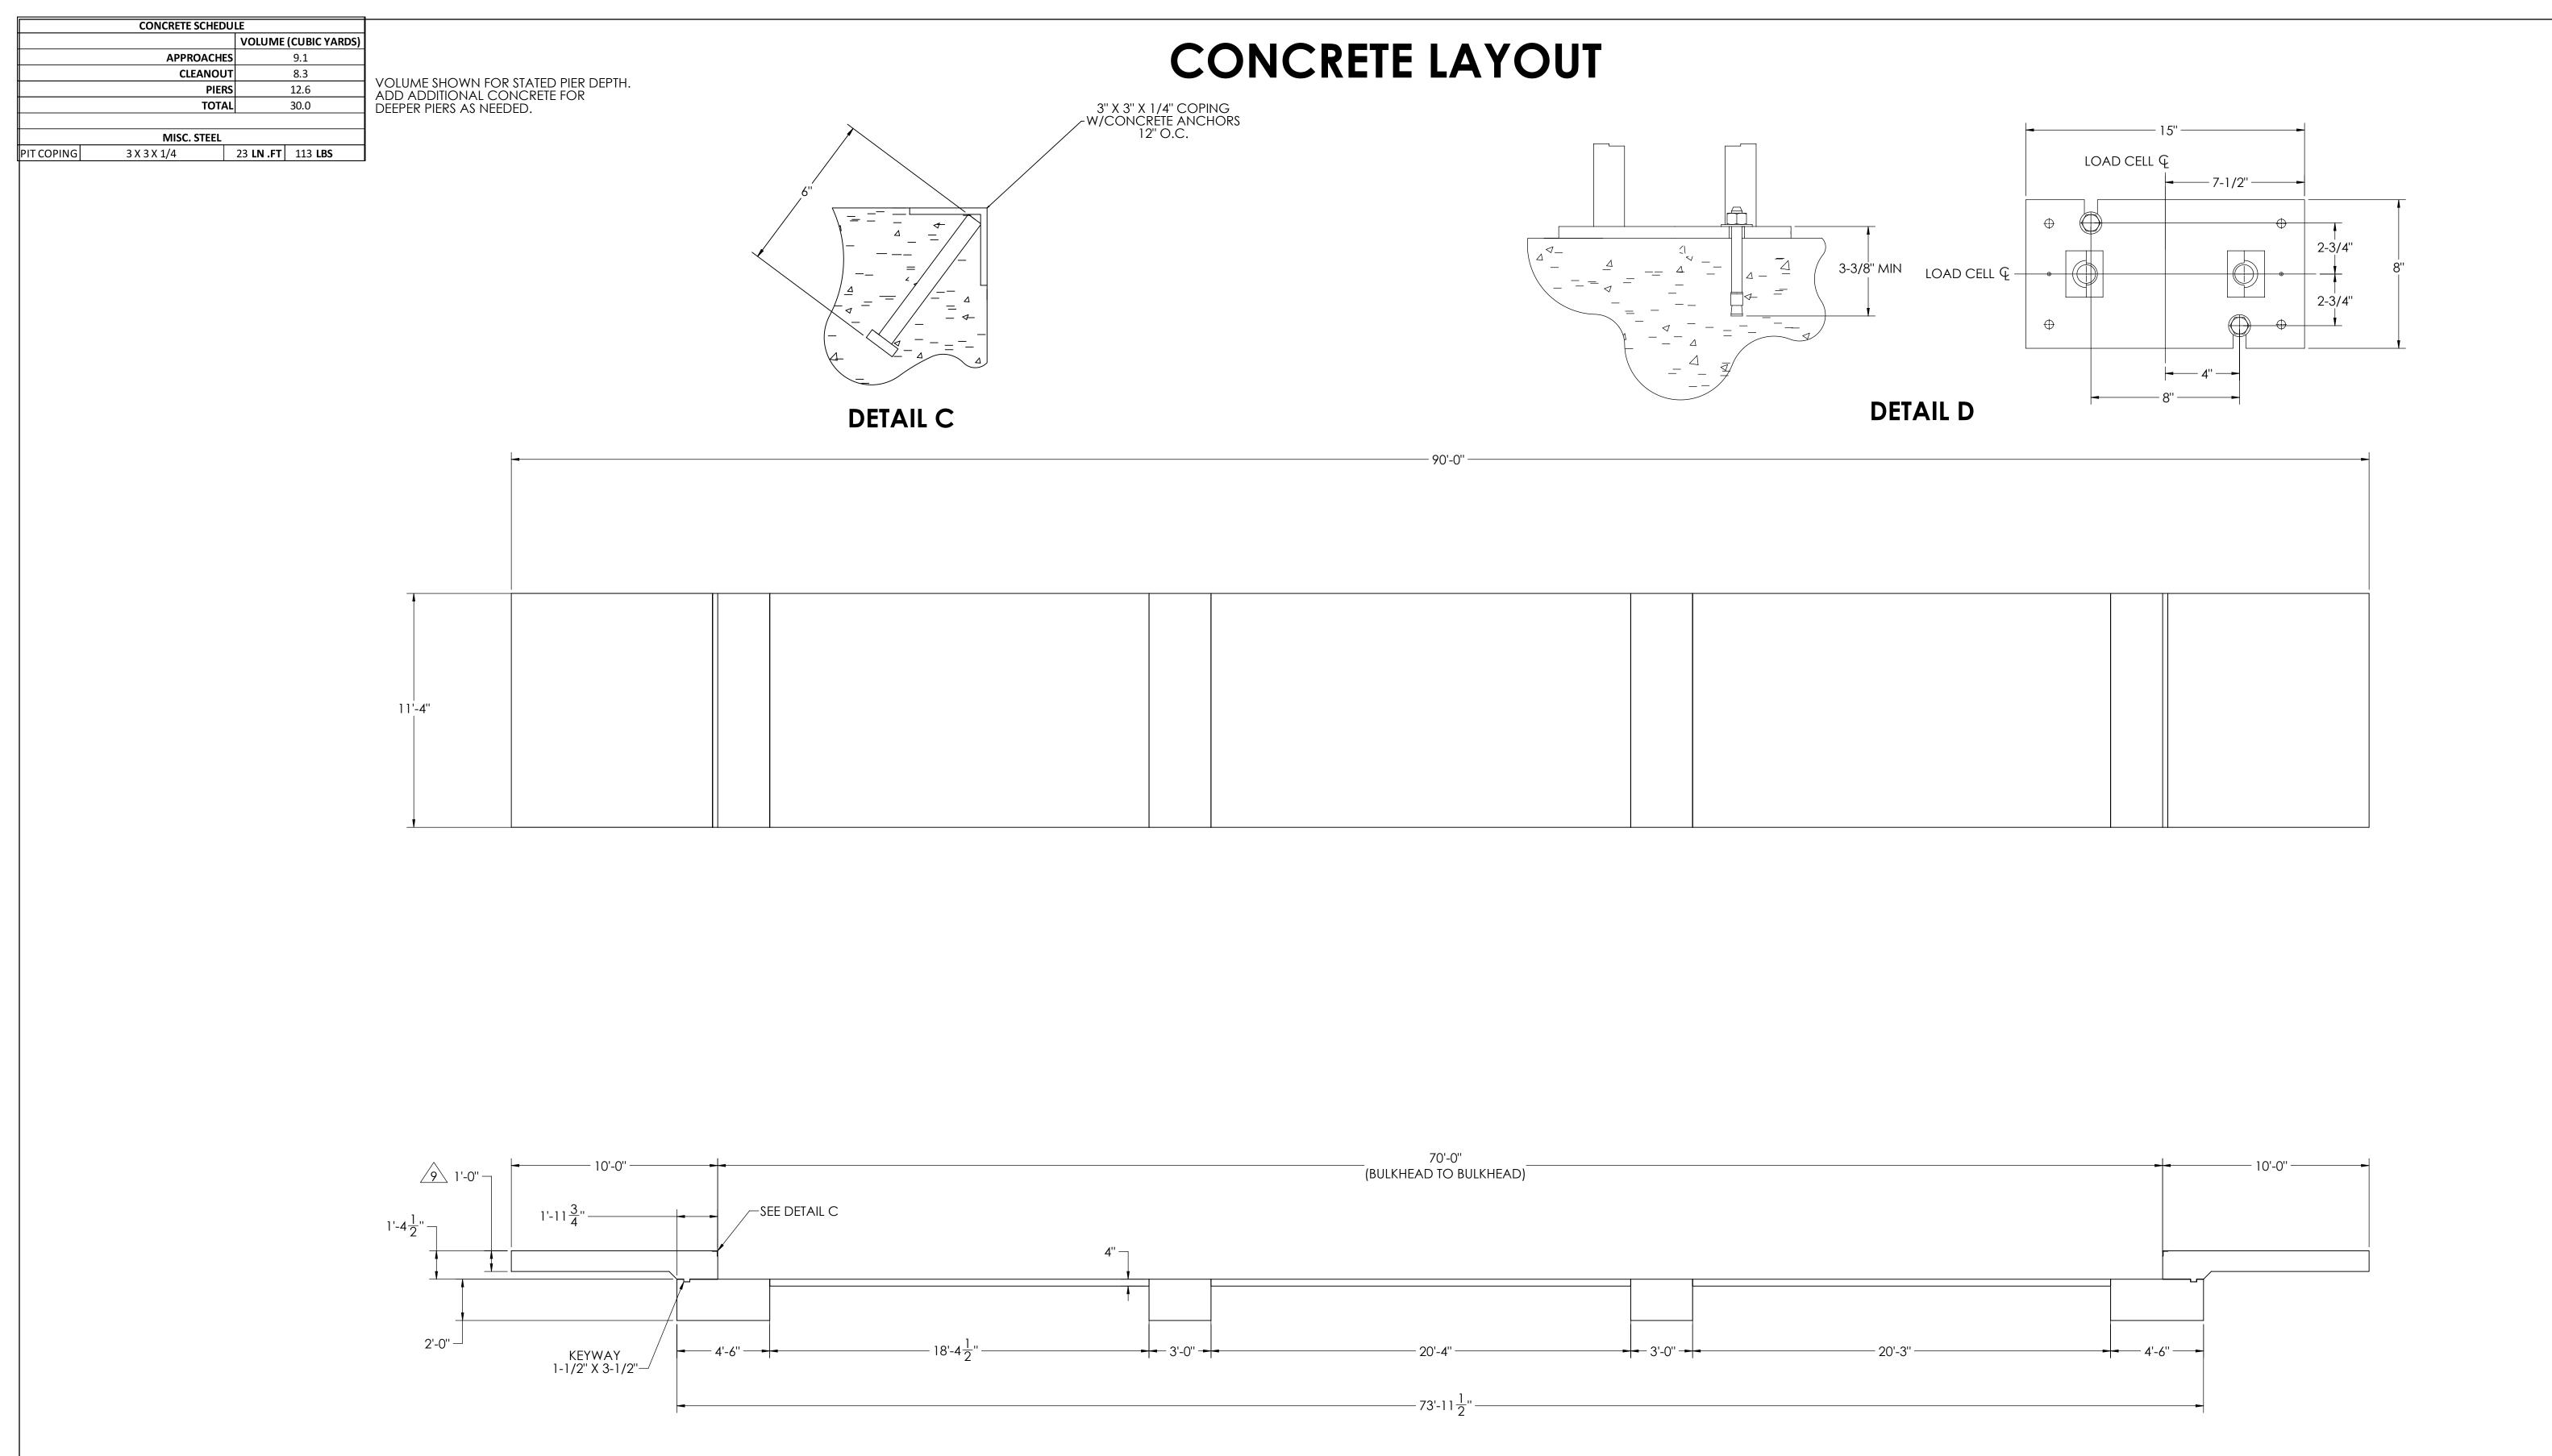

REVISION

REV. ECO DESCRIPTION INIT DATE

A ENGINEERING RELEASE SPJ 02/22/2017

NOTES:

1) CONCRETE: f'c = 3000 PSI @ 28 DAYS.

2) REINFORCING STEEL: DEFORMED BARS ASTM A615 GRADE 60,

3) STATE AND LOCAL AGENCIES MAY HAVE VARIOUS REQUIREMENTS FOR APPROACH RAMP LENGTH, PITCH, AND FOR CLEAN OUT HEIGHT. PLEASE CHECK WITH ALL AGENCIES PRIOR TO CONSTRUCTION.

4) MONOLITHIC POUR IS ALLOWED AT CONTRACTOR'S DISCRETION.

5) DEVELOP AND MAINTAIN SITE GRADES WHICH WILL RAPIDLY DRAIN SURFACE AND ROOF RUN-OFF AWAY FROM FOUNDATION.

6) FOOTINGS HAVE BEEN DESIGNED FOR A MINIMUM SOIL PRESSURE OF 2500 PSF, IT WILL BE THE RESPONSIBILITY OF OTHERS TO VERIFY THIS VALUE.

7) WHERE REINFORCING BARS ARE SHOWN CONTINUOUS, LAP SPLICE BARS 40 DIAMETERS.

8) APPROACHES TO BE A COMMON PLANE WITHIN 1/4".

APPROACH THICKNESS MAY BE 10" MINIMUM WHERE ALLOWED BY STATE REGULATIONS

FOUNDATION MUST EXTEND A MINIMUM OF 12" BELOW THE FROST PENETRATION LINE