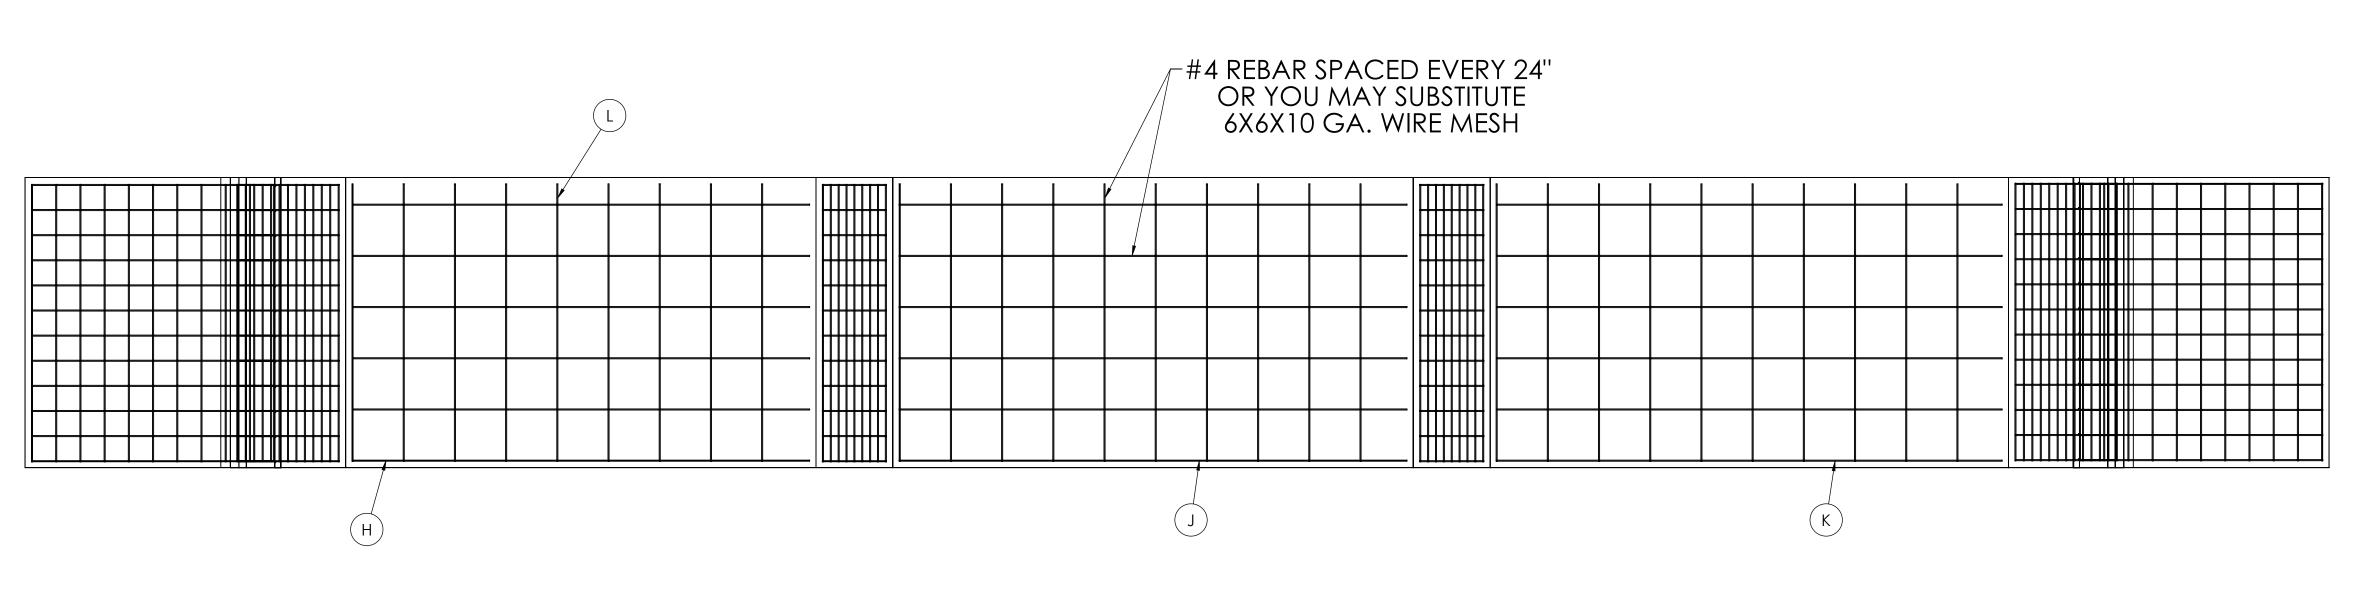

## REBAR LAYOUT

7) WHERE REINFORCING BARS ARE SHOWN CONTINUOUS, LAP SPLICE BARS 40 DIAMETERS.

8) APPROACHES TO BE A COMMON PLANE WITHIN 1/4".

APPROACH THICKNESS MAY BE 10" MINIMUM WHERE ALLOWED BY STATE REGULATIONS

FOUNDATION MUST EXTEND A MINIMUM OF 12" BELOW THE FROST PENETRATION LINE