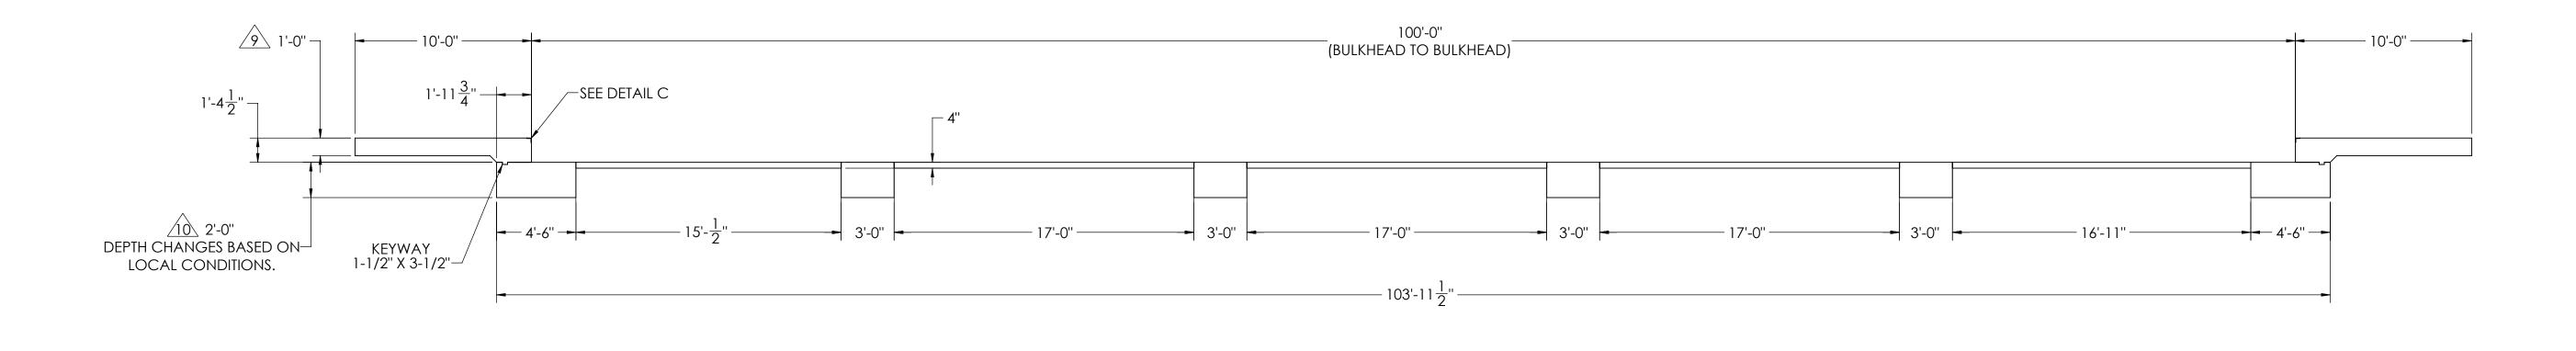

## NOTES:

- 1) CONCRETE: f'c = 3000 PSI @ 28 DAYS.
- 2) REINFORCING STEEL: DEFORMED BARS ASTM A615 GRADE 60,
- 3) STATE AND LOCAL AGENCIES MAY HAVE VARIOUS REQUIREMENTS FOR APPROACH RAMP LENGTH, PITCH, AND FOR CLEAN OUT HEIGHT. PLEASE CHECK WITH ALL AGENCIES PRIOR TO CONSTRUCTION.
- 4) MONOLITHIC POUR IS ALLOWED AT CONTRACTOR'S DISCRETION.
- 5) DEVELOP AND MAINTAIN SITE GRADES WHICH WILL RAPIDLY DRAIN SURFACE AND ROOF RUN-OFF AWAY FROM FOUNDATION.
- 6) FOOTINGS HAVE BEEN DESIGNED FOR A MINIMUM SOIL PRESSURE OF 2500 PSF, IT WILL BE THE RESPONSIBILITY OF OTHERS TO VERIFY THIS VALUE.
- 7) WHERE REINFORCING BARS ARE SHOWN CONTINUOUS, LAP SPLICE BARS 40 DIAMETERS.
- 8) APPROACHES TO BE A COMMON PLANE WITHIN 1/4".
- APPROACH THICKNESS MAY BE 10" MINIMUM WHERE ALLOWED BY STATE REGULATIONS
- A FOUNDATION MUST EXTEND A MINIMUM OF 12" BELOW THE FROST PENETRATION LINE

|                   |                 |                      | _ |  |  |
|-------------------|-----------------|----------------------|---|--|--|
|                   | CONCRETE SCHEDU | ILE                  |   |  |  |
|                   |                 | VOLUME (CUBIC YARDS) |   |  |  |
|                   | APPROACHES      | 9.1                  |   |  |  |
|                   | CLEANOUT        | 11.7                 |   |  |  |
|                   | PIERS           | 17.6                 |   |  |  |
|                   | TOTAL           | . 38.4               |   |  |  |
|                   |                 |                      |   |  |  |
| MISC. STEEL       |                 |                      |   |  |  |
| <b>PIT COPING</b> | 3 X 3 X 1/4     | 23 LN .FT 113 LBS    |   |  |  |
|                   |                 |                      |   |  |  |

VOLUME SHOWN FOR STATED PIER DEPTH. ADD ADDITIONAL CONCRETE FOR DEEPER PIERS AS NEEDED.

DETAIL C