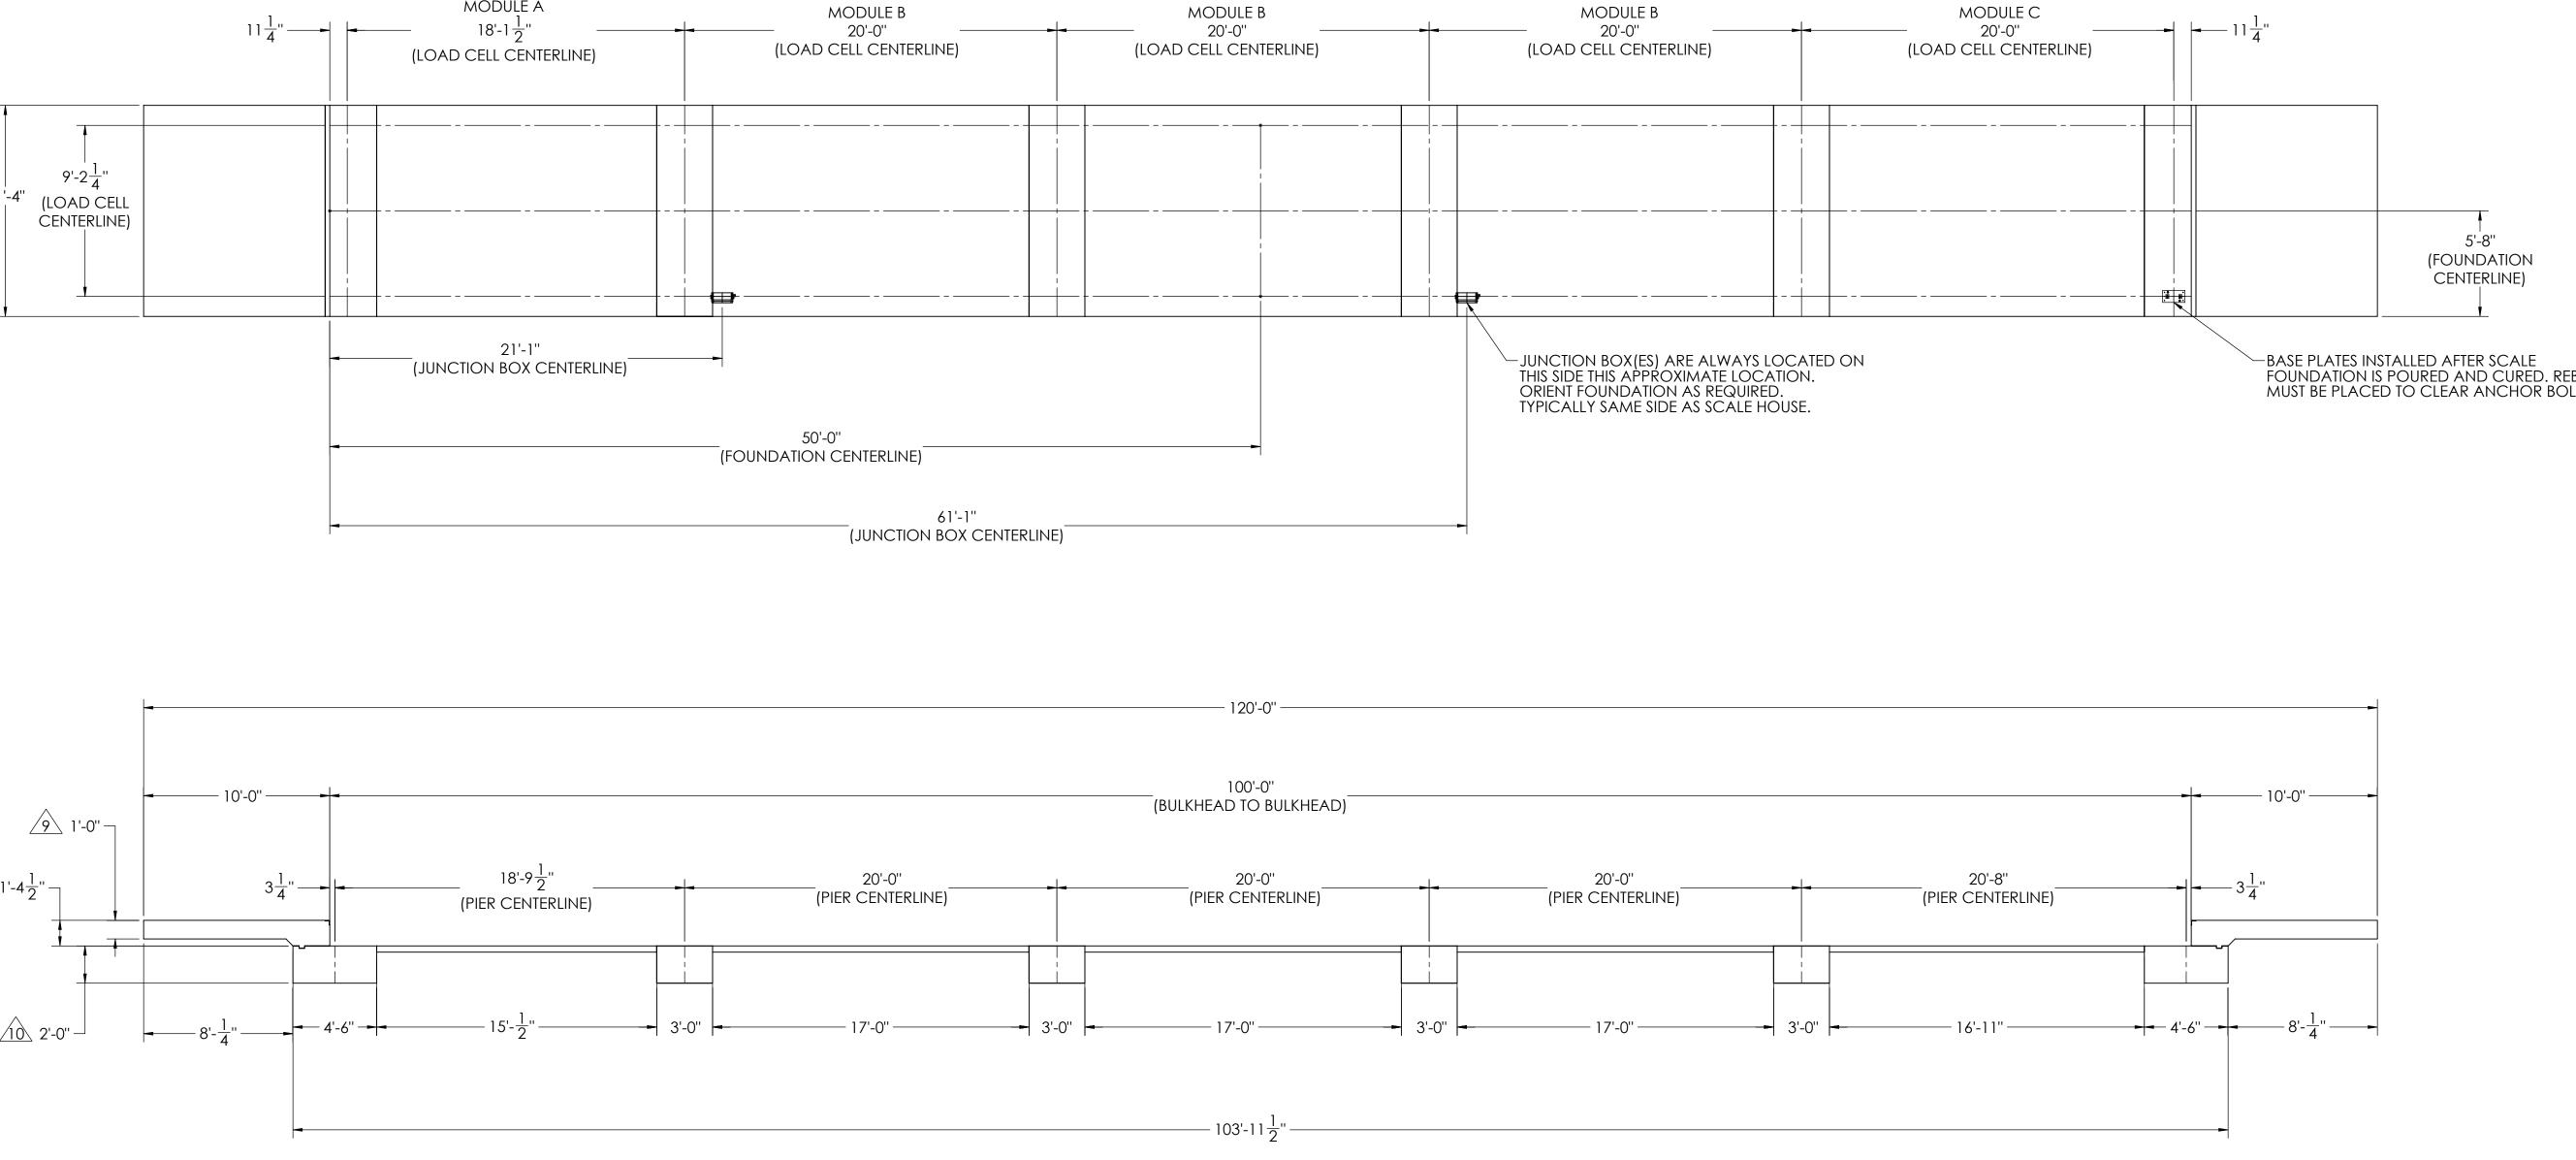

## NOTES:

- 1) CONCRETE: f'c = 3000 PSI @ 28 DAYS.
- 2) REINFORCING STEEL: DEFORMED BARS ASTM A615 GRADE 60,
- 3) STATE AND LOCAL AGENCIES MAY HAVE VARIOUS REQUIREMENTS FOR APPROACH RAMP LENGTH, PITCH, AND FOR CLEAN OUT HEIGHT. PLEASE CHECK WITH ALL AGENCIES PRIOR TO CONSTRUCTION.
- 4) MONOLITHIC POUR IS ALLOWED AT CONTRACTOR'S DISCRETION.
- 5) DEVELOP AND MAINTAIN SITE GRADES WHICH WILL RAPIDLY DRAIN SURFACE AND ROOF RUN-OFF AWAY FROM FOUNDATION.
- 6) FOOTINGS HAVE BEEN DESIGNED FOR A MINIMUM SOIL PRESSURE OF 2500 PSF, IT WILL BE THE RESPONSIBILITY OF OTHERS TO VERIFY THIS VALUE.
- 7) WHERE REINFORCING BARS ARE SHOWN CONTINUOUS, LAP SPLICE BARS 40 DIAMETERS.
- 8) APPROACHES TO BE A COMMON PLANE WITHIN 1/4".
- APPROACH THICKNESS MAY BE 10" MINIMUM WHERE ALLOWED BY STATE REGULATIONS
- A