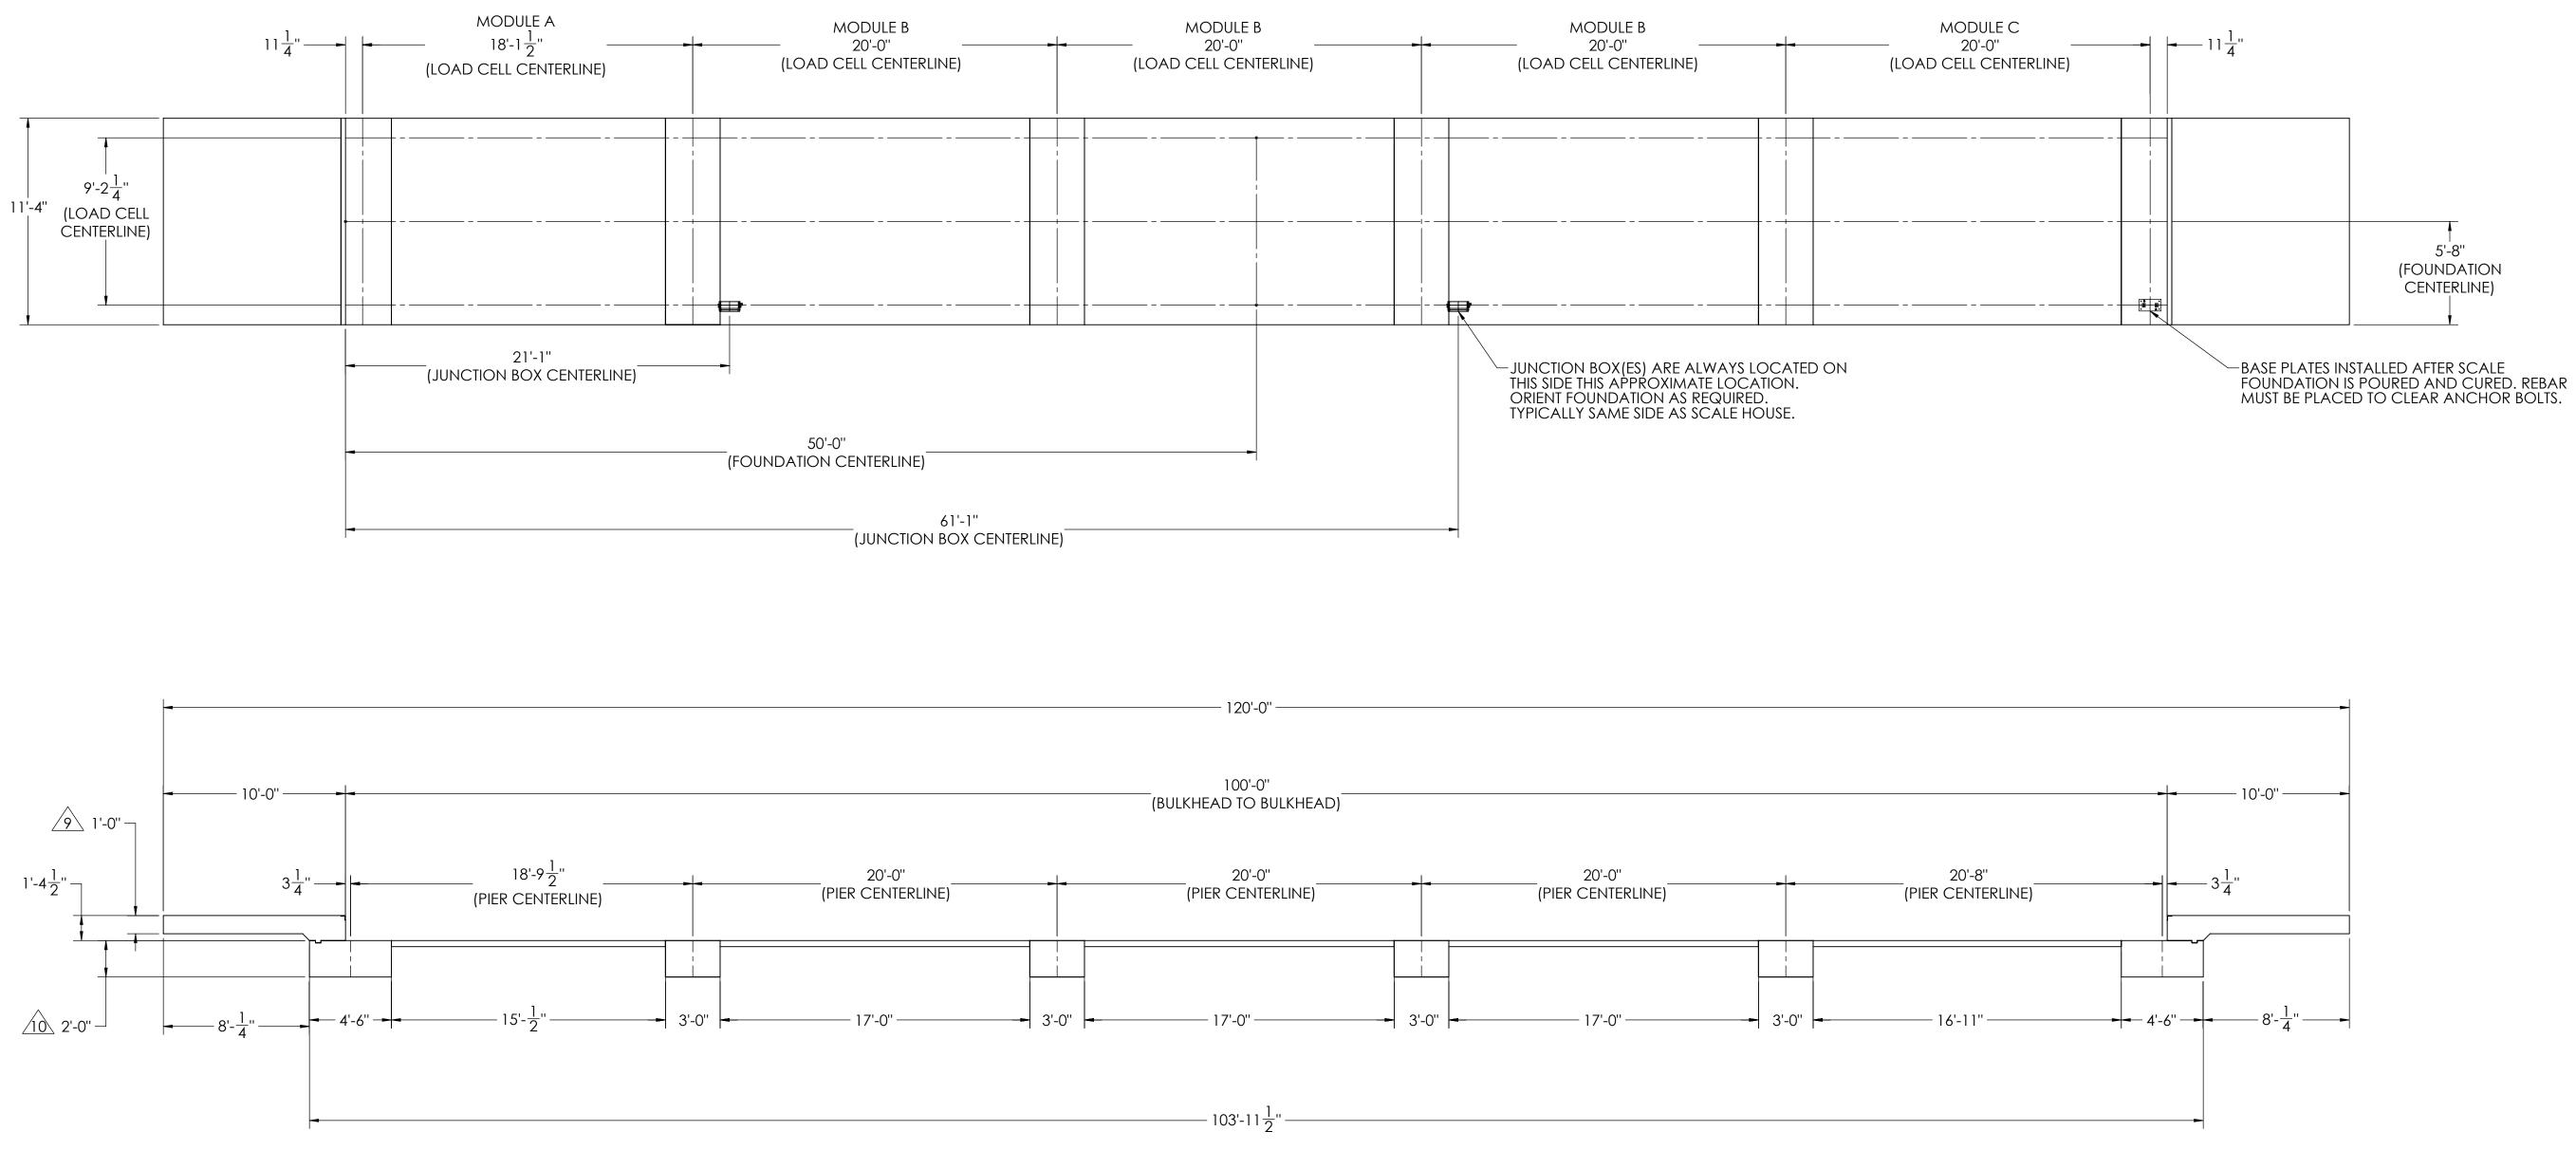

## **CONCRETE LAYOUT**

|  | 120'-0'' |  |  |
|--|----------|--|--|
|  |          |  |  |
|  |          |  |  |
|  |          |  |  |
|  |          |  |  |
|  |          |  |  |
|  |          |  |  |
|  |          |  |  |
|  |          |  |  |
|  |          |  |  |