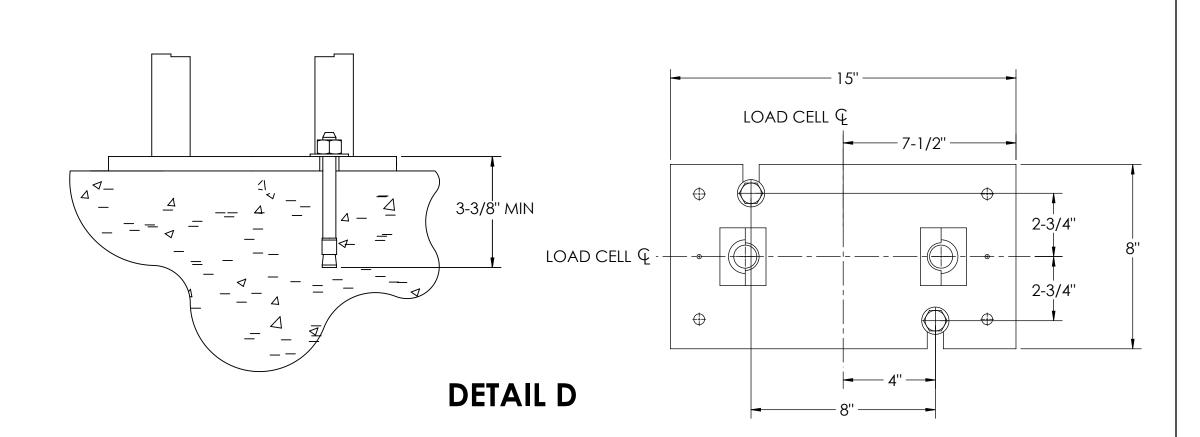

VOLUME SHOWN FOR STATED PIER DEPTH. ADD ADDITIONAL CONCRETE FOR DEEPER PIERS AS NEEDED.

DETAIL C