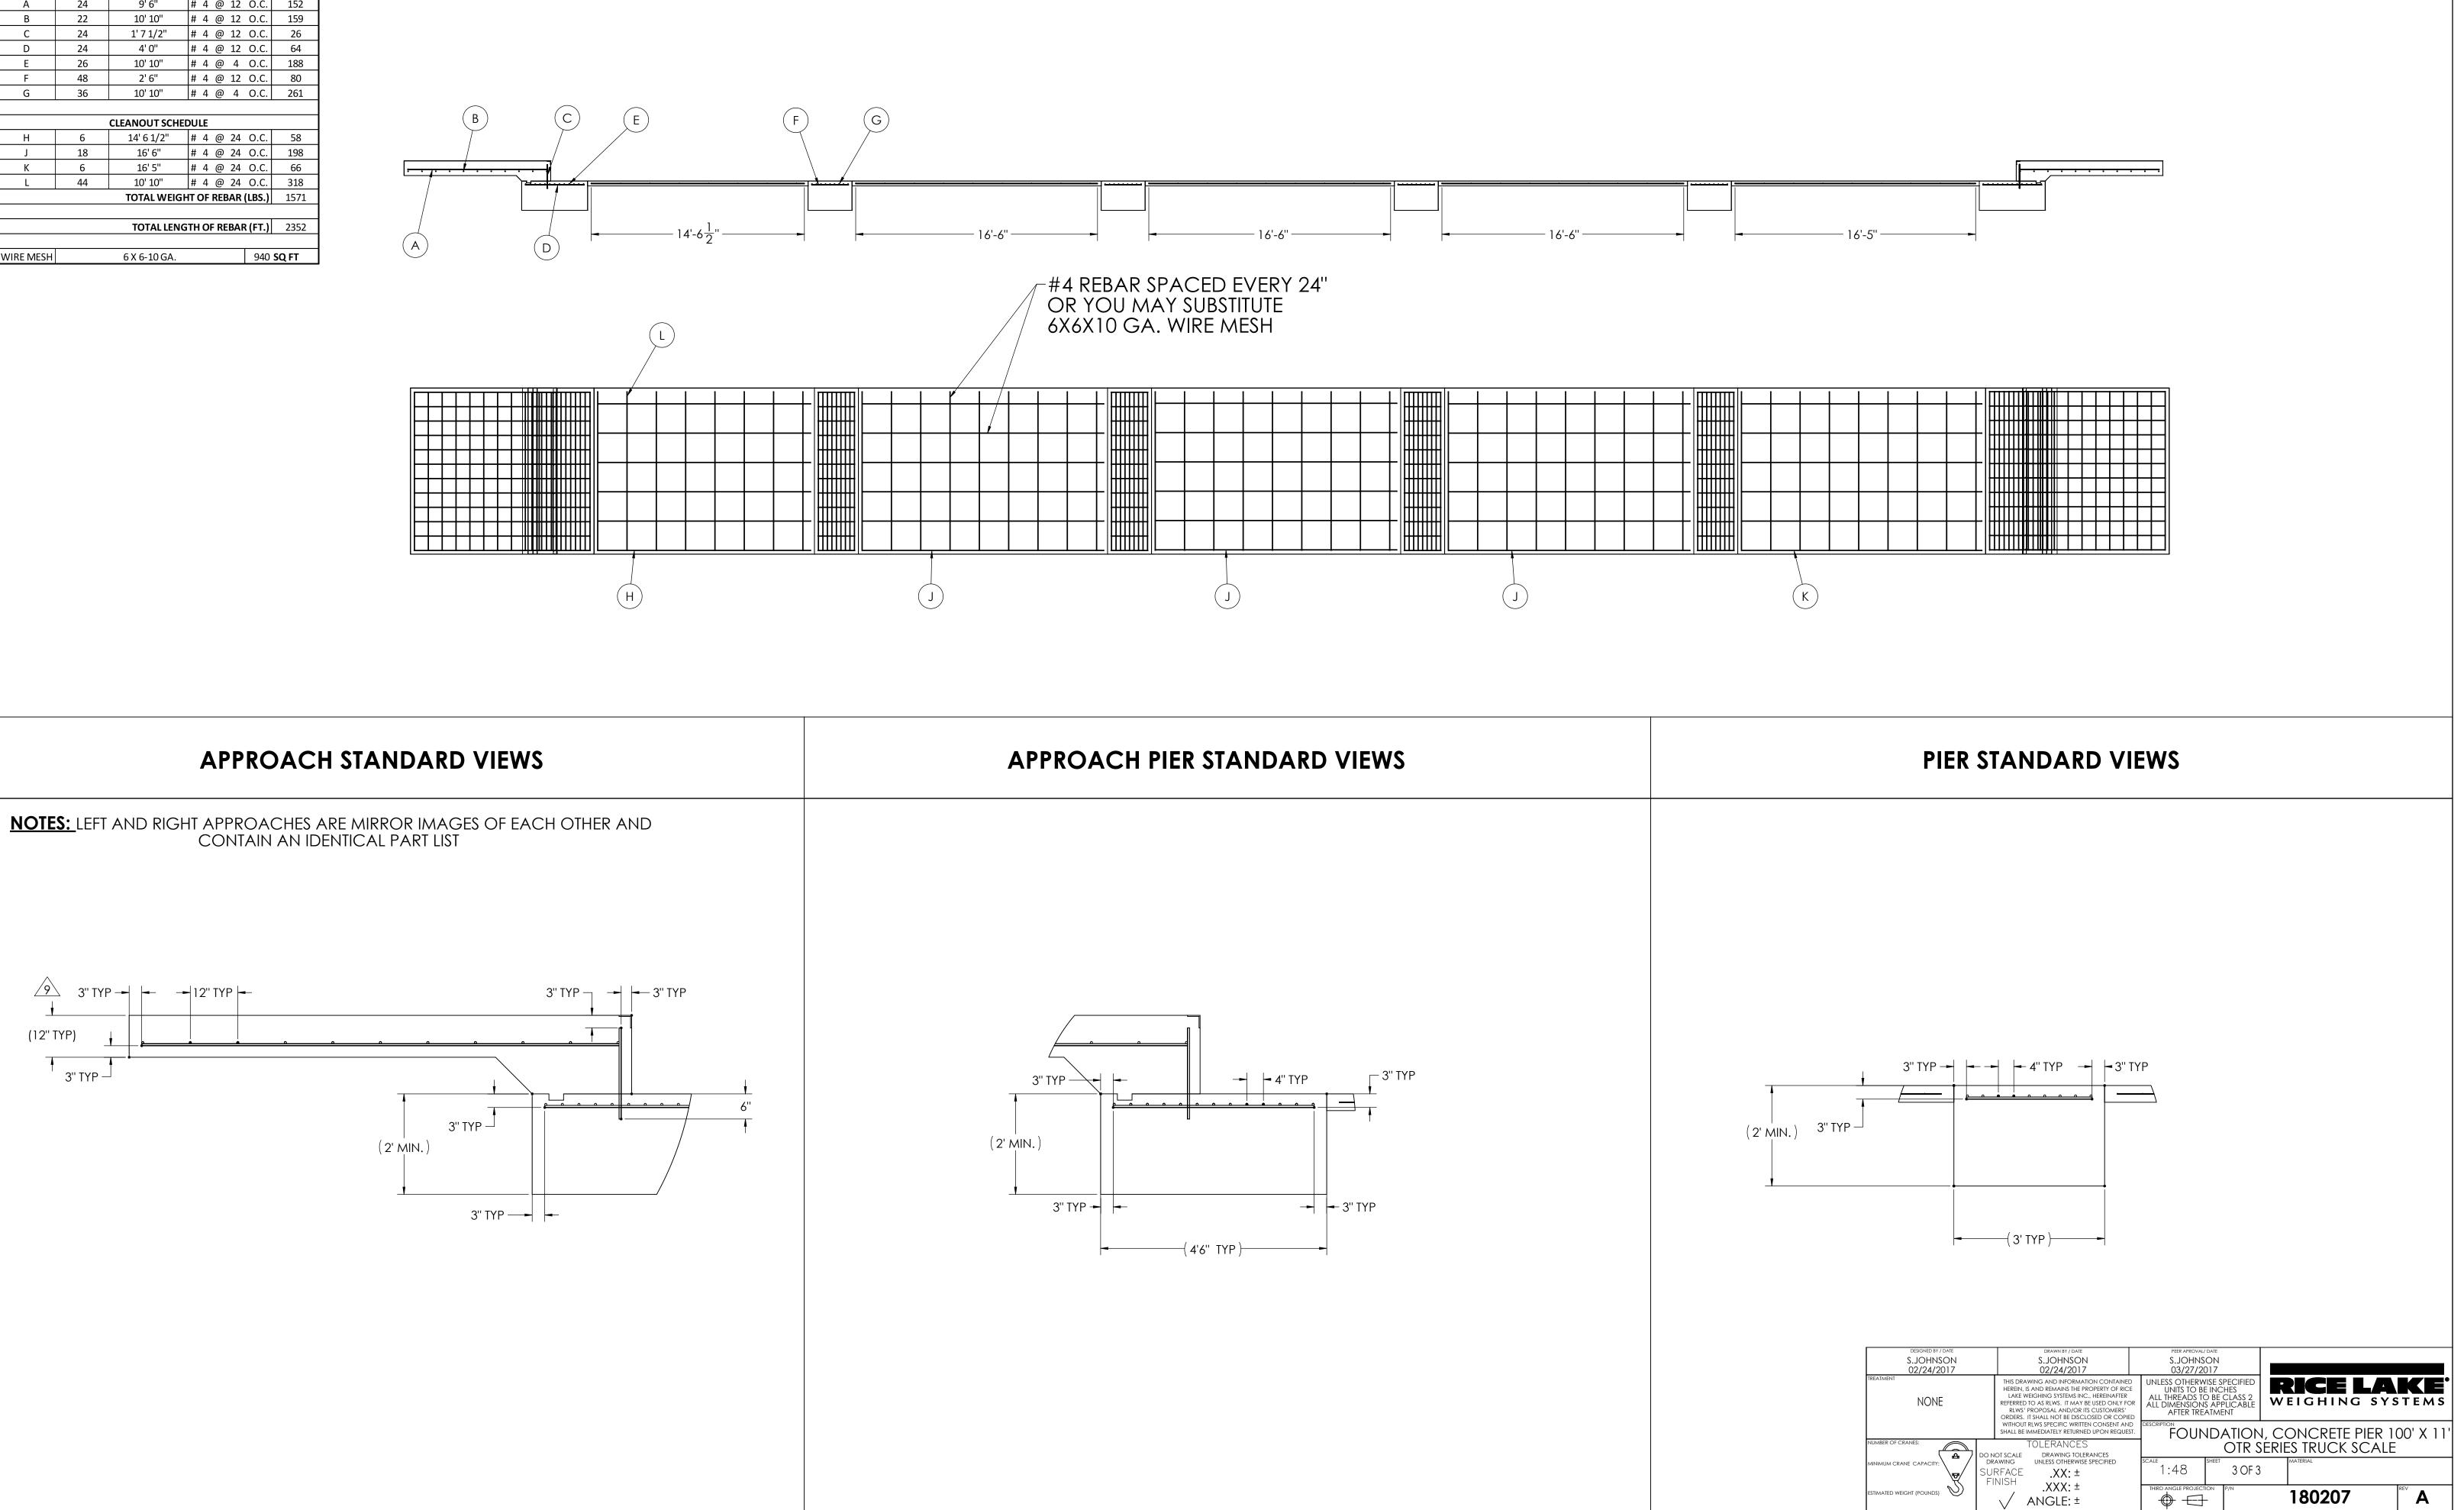

## NOTES:

- 1) CONCRETE: f'c = 3000 PSI @ 28 DAYS.
- 2) REINFORCING STEEL: DEFORMED BARS ASTM A615 GRADE 60,
- 3) STATE AND LOCAL AGENCIES MAY HAVE VARIOUS REQUIREMENTS FOR APPROACH RAMP LENGTH, PITCH, AND FOR CLEAN OUT HEIGHT. PLEASE CHECK WITH ALL AGENCIES PRIOR TO CONSTRUCTION.
- 4) MONOLITHIC POUR IS ALLOWED AT CONTRACTOR'S DISCRETION.
- 5) DEVELOP AND MAINTAIN SITE GRADES WHICH WILL RAPIDLY DRAIN SURFACE AND ROOF RUN-OFF AWAY FROM FOUNDATION.
- 6) FOOTINGS HAVE BEEN DESIGNED FOR A MINIMUM SOIL PRESSURE OF 2500 PSF, IT WILL BE THE RESPONSIBILITY OF OTHERS TO VERIFY THIS VALUE.
- 7) WHERE REINFORCING BARS ARE SHOWN CONTINUOUS, LAP SPLICE BARS 40 DIAMETERS.
- 8) APPROACHES TO BE A COMMON PLANE WITHIN 1/4".
- APPROACH THICKNESS MAY BE 10" MINIMUM WHERE ALLOWED BY STATE REGULATIONS
- A FOUNDATION MUST EXTEND A MINIMUM OF 12" BELOW THE FROST PENETRATION LINE

|           |          | REBAR SCHEDU    | JLE                |        |                                                                                                                                               |                                              |
|-----------|----------|-----------------|--------------------|--------|-----------------------------------------------------------------------------------------------------------------------------------------------|----------------------------------------------|
| BAL. NO.  | QUANTITY | LENGTH (FT-IN.) | DESCRIPTION        | WEIGHT |                                                                                                                                               |                                              |
| А         | 24       | 9' 6"           | # 4 @ 12 O.C.      | 152    |                                                                                                                                               |                                              |
| В         | 22       | 10' 10''        | # 4 @ 12 O.C.      | 159    |                                                                                                                                               |                                              |
| С         | 24       | 1' 7 1/2"       | # 4 @ 12 O.C.      | 26     |                                                                                                                                               |                                              |
| D         | 24       | 4' 0''          | # 4 @ 12 O.C.      | 64     |                                                                                                                                               |                                              |
| E         | 26       | 10' 10''        | # 4 @ 4 O.C.       | 188    |                                                                                                                                               |                                              |
| F         | 48       | 2' 6"           | # 4 @ 12 O.C.      | 80     |                                                                                                                                               |                                              |
| G         | 36       | 10' 10''        | # 4 @ 4 O.C.       | 261    |                                                                                                                                               |                                              |
|           |          |                 |                    |        |                                                                                                                                               |                                              |
|           |          | CLEANOUT SCHE   |                    |        | $\begin{pmatrix} B \\ \end{pmatrix} \begin{pmatrix} C \\ \end{pmatrix} \begin{pmatrix} E \\ \end{pmatrix} \begin{pmatrix} F \\ \end{pmatrix}$ |                                              |
| Н         | 6        | 14' 6 1/2"      | # 4 @ 24 O.C.      |        |                                                                                                                                               |                                              |
| J         | 18       | 16' 6"          | # 4 @ 24 O.C.      |        |                                                                                                                                               | /                                            |
| К         | 6        | 16' 5"          | # 4 @ 24 O.C.      | 66     |                                                                                                                                               |                                              |
| L         | 44       | 10' 10''        | # 4 @ 24 O.C.      |        |                                                                                                                                               | ╧┲                                           |
|           |          | TOTAL WEIGH     | HT OF REBAR (LBS.) | 1571   |                                                                                                                                               |                                              |
|           |          |                 |                    | 0050   |                                                                                                                                               |                                              |
|           |          | TOTAL LENG      | GTH OF REBAR (FT.) | 2352   |                                                                                                                                               | -                                            |
| /IRE MESH |          | 6 X 6-10 GA.    | 0.40               | SQ FT  | (A) $(D)$ $Z$                                                                                                                                 |                                              |
|           |          | 0700 10 070     | 510                | 54.1   | <u> </u>                                                                                                                                      |                                              |
|           |          |                 |                    |        |                                                                                                                                               |                                              |
|           |          |                 |                    |        |                                                                                                                                               |                                              |
|           |          |                 |                    |        |                                                                                                                                               |                                              |
|           |          |                 |                    |        |                                                                                                                                               |                                              |
|           |          |                 |                    |        |                                                                                                                                               |                                              |
|           |          |                 |                    |        |                                                                                                                                               |                                              |
|           |          |                 |                    |        |                                                                                                                                               |                                              |
|           |          |                 |                    |        |                                                                                                                                               |                                              |
|           |          |                 |                    |        |                                                                                                                                               | ┟┼┼┼┥╵                                       |
|           |          |                 |                    |        |                                                                                                                                               | <b>,,,,,</b> ,,,,,,,,,,,,,,,,,,,,,,,,,,,,,,, |
|           |          |                 |                    |        |                                                                                                                                               | <b>     </b>                                 |
|           |          |                 |                    |        |                                                                                                                                               | ┟┼┼┼┥╿                                       |
|           |          |                 |                    |        |                                                                                                                                               | ┟╫╫╢╵                                        |
|           |          |                 |                    |        |                                                                                                                                               | ┢╋╋╋╋                                        |
|           |          |                 |                    |        |                                                                                                                                               | ++++                                         |
|           |          |                 |                    |        |                                                                                                                                               |                                              |
|           |          |                 |                    |        |                                                                                                                                               | шШ                                           |
|           |          |                 |                    |        |                                                                                                                                               |                                              |
|           |          |                 |                    |        |                                                                                                                                               |                                              |
|           |          |                 |                    |        | (H)                                                                                                                                           |                                              |
|           |          |                 |                    |        |                                                                                                                                               |                                              |

## **REBAR LAYOUT**