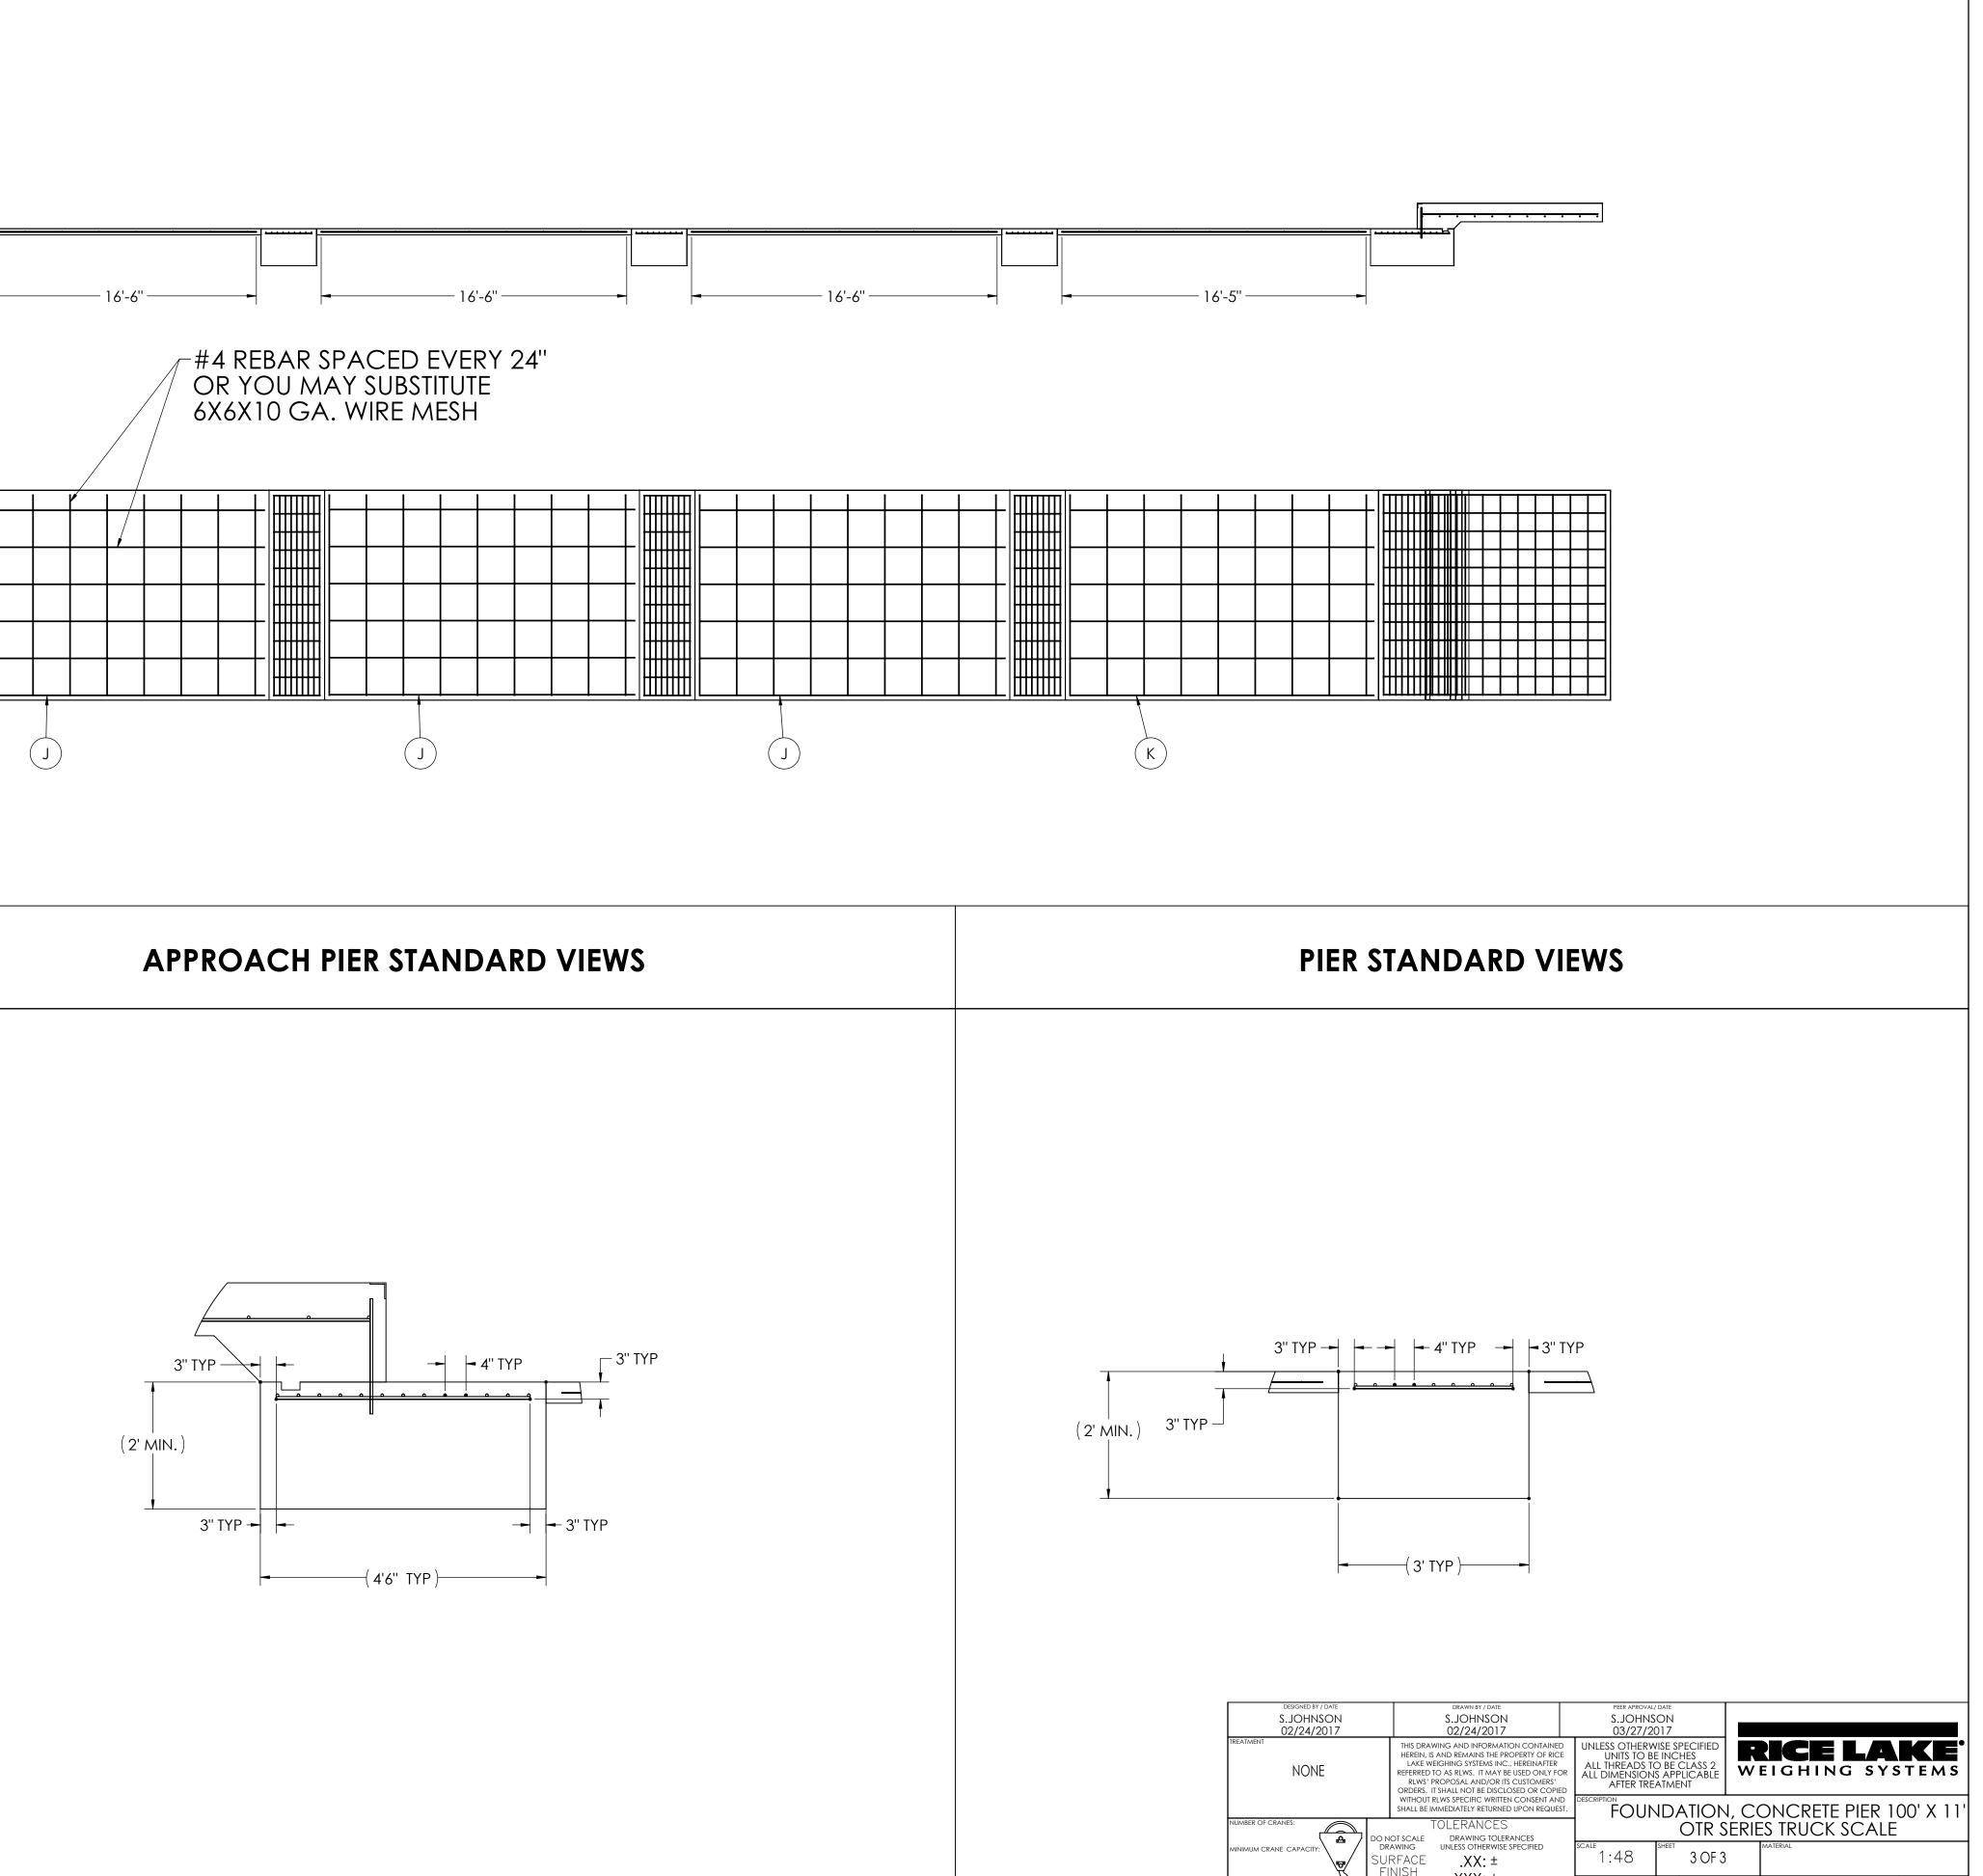

## NOTES:

- 1) CONCRETE: f'c = 3000 PSI @ 28 DAYS.
- 2) REINFORCING STEEL: DEFORMED BARS ASTM A615 GRADE 60,
- 3) STATE AND LOCAL AGENCIES MAY HAVE VARIOUS REQUIREMENTS FOR APPROACH RAMP LENGTH, PITCH, AND FOR CLEAN OUT HEIGHT. PLEASE CHECK WITH ALL AGENCIES PRIOR TO CONSTRUCTION.
- 4) MONOLITHIC POUR IS ALLOWED AT CONTRACTOR'S DISCRETION.
- 5) DEVELOP AND MAINTAIN SITE GRADES WHICH WILL RAPIDLY DRAIN SURFACE AND ROOF RUN-OFF AWAY FROM FOUNDATION.
- 6) FOOTINGS HAVE BEEN DESIGNED FOR A MINIMUM SOIL PRESSURE OF 2500 PSF, IT WILL BE THE RESPONSIBILITY OF OTHERS TO VERIFY THIS VALUE.
- 7) WHERE REINFORCING BARS ARE SHOWN CONTINUOUS, LAP SPLICE BARS 40 DIAMETERS.
- 8) APPROACHES TO BE A COMMON PLANE WITHIN 1/4".
- APPROACH THICKNESS MAY BE 10" MINIMUM WHERE ALLOWED BY STATE REGULATIONS
- A FOUNDATION MUST EXTEND A MINIMUM OF 12" BELOW THE FROST PENETRATION LINE

|           |          | REBAR SCHEDU    | JLE                |        |                                                                                                                                               |                                              |
|-----------|----------|-----------------|--------------------|--------|-----------------------------------------------------------------------------------------------------------------------------------------------|----------------------------------------------|
| BAL. NO.  | QUANTITY | LENGTH (FT-IN.) | DESCRIPTION        | WEIGHT |                                                                                                                                               |                                              |
| А         | 24       | 9' 6"           | # 4 @ 12 O.C.      | 152    |                                                                                                                                               |                                              |
| В         | 22       | 10' 10''        | # 4 @ 12 O.C.      | 159    |                                                                                                                                               |                                              |
| С         | 24       | 1' 7 1/2"       | # 4 @ 12 O.C.      | 26     |                                                                                                                                               |                                              |
| D         | 24       | 4' 0''          | # 4 @ 12 O.C.      | 64     |                                                                                                                                               |                                              |
| E         | 26       | 10' 10''        | # 4 @ 4 O.C.       | 188    |                                                                                                                                               |                                              |
| F         | 48       | 2' 6"           | # 4 @ 12 O.C.      | 80     |                                                                                                                                               |                                              |
| G         | 36       | 10' 10''        | # 4 @ 4 O.C.       | 261    |                                                                                                                                               |                                              |
|           |          |                 |                    |        |                                                                                                                                               |                                              |
|           |          | CLEANOUT SCHE   |                    |        | $\begin{pmatrix} B \\ \end{pmatrix} \begin{pmatrix} C \\ \end{pmatrix} \begin{pmatrix} E \\ \end{pmatrix} \begin{pmatrix} F \\ \end{pmatrix}$ |                                              |
| Н         | 6        | 14' 6 1/2"      | # 4 @ 24 O.C.      |        |                                                                                                                                               |                                              |
| J         | 18       | 16' 6"          | # 4 @ 24 O.C.      |        |                                                                                                                                               | /                                            |
| К         | 6        | 16' 5"          | # 4 @ 24 O.C.      | 66     |                                                                                                                                               |                                              |
| L         | 44       | 10' 10''        | # 4 @ 24 O.C.      |        |                                                                                                                                               | ╧┲                                           |
|           |          | TOTAL WEIGH     | HT OF REBAR (LBS.) | 1571   |                                                                                                                                               |                                              |
|           |          |                 |                    | 0050   |                                                                                                                                               |                                              |
|           |          | TOTAL LENG      | GTH OF REBAR (FT.) | 2352   |                                                                                                                                               | -                                            |
| /IRE MESH |          | 6 X 6-10 GA.    | 0.40               | SQ FT  | (A) $(D)$ $Z$                                                                                                                                 |                                              |
|           |          | 0700 10 070     | 510                | 54.1   | <u> </u>                                                                                                                                      |                                              |
|           |          |                 |                    |        |                                                                                                                                               |                                              |
|           |          |                 |                    |        |                                                                                                                                               |                                              |
|           |          |                 |                    |        |                                                                                                                                               |                                              |
|           |          |                 |                    |        |                                                                                                                                               |                                              |
|           |          |                 |                    |        |                                                                                                                                               |                                              |
|           |          |                 |                    |        |                                                                                                                                               |                                              |
|           |          |                 |                    |        |                                                                                                                                               |                                              |
|           |          |                 |                    |        |                                                                                                                                               |                                              |
|           |          |                 |                    |        |                                                                                                                                               | ┟┼┼┼┥╵                                       |
|           |          |                 |                    |        |                                                                                                                                               | <b>,,,,,</b> ,,,,,,,,,,,,,,,,,,,,,,,,,,,,,,, |
|           |          |                 |                    |        |                                                                                                                                               | <b>     </b>                                 |
|           |          |                 |                    |        |                                                                                                                                               | ┟┼┼┼┥╿                                       |
|           |          |                 |                    |        |                                                                                                                                               | ┟╫╫╢╵                                        |
|           |          |                 |                    |        |                                                                                                                                               | ┢╋╋╋╋                                        |
|           |          |                 |                    |        |                                                                                                                                               | ++++                                         |
|           |          |                 |                    |        |                                                                                                                                               |                                              |
|           |          |                 |                    |        |                                                                                                                                               | шШ                                           |
|           |          |                 |                    |        |                                                                                                                                               |                                              |
|           |          |                 |                    |        |                                                                                                                                               |                                              |
|           |          |                 |                    |        | (H)                                                                                                                                           |                                              |
|           |          |                 |                    |        |                                                                                                                                               |                                              |

## **REBAR LAYOUT**