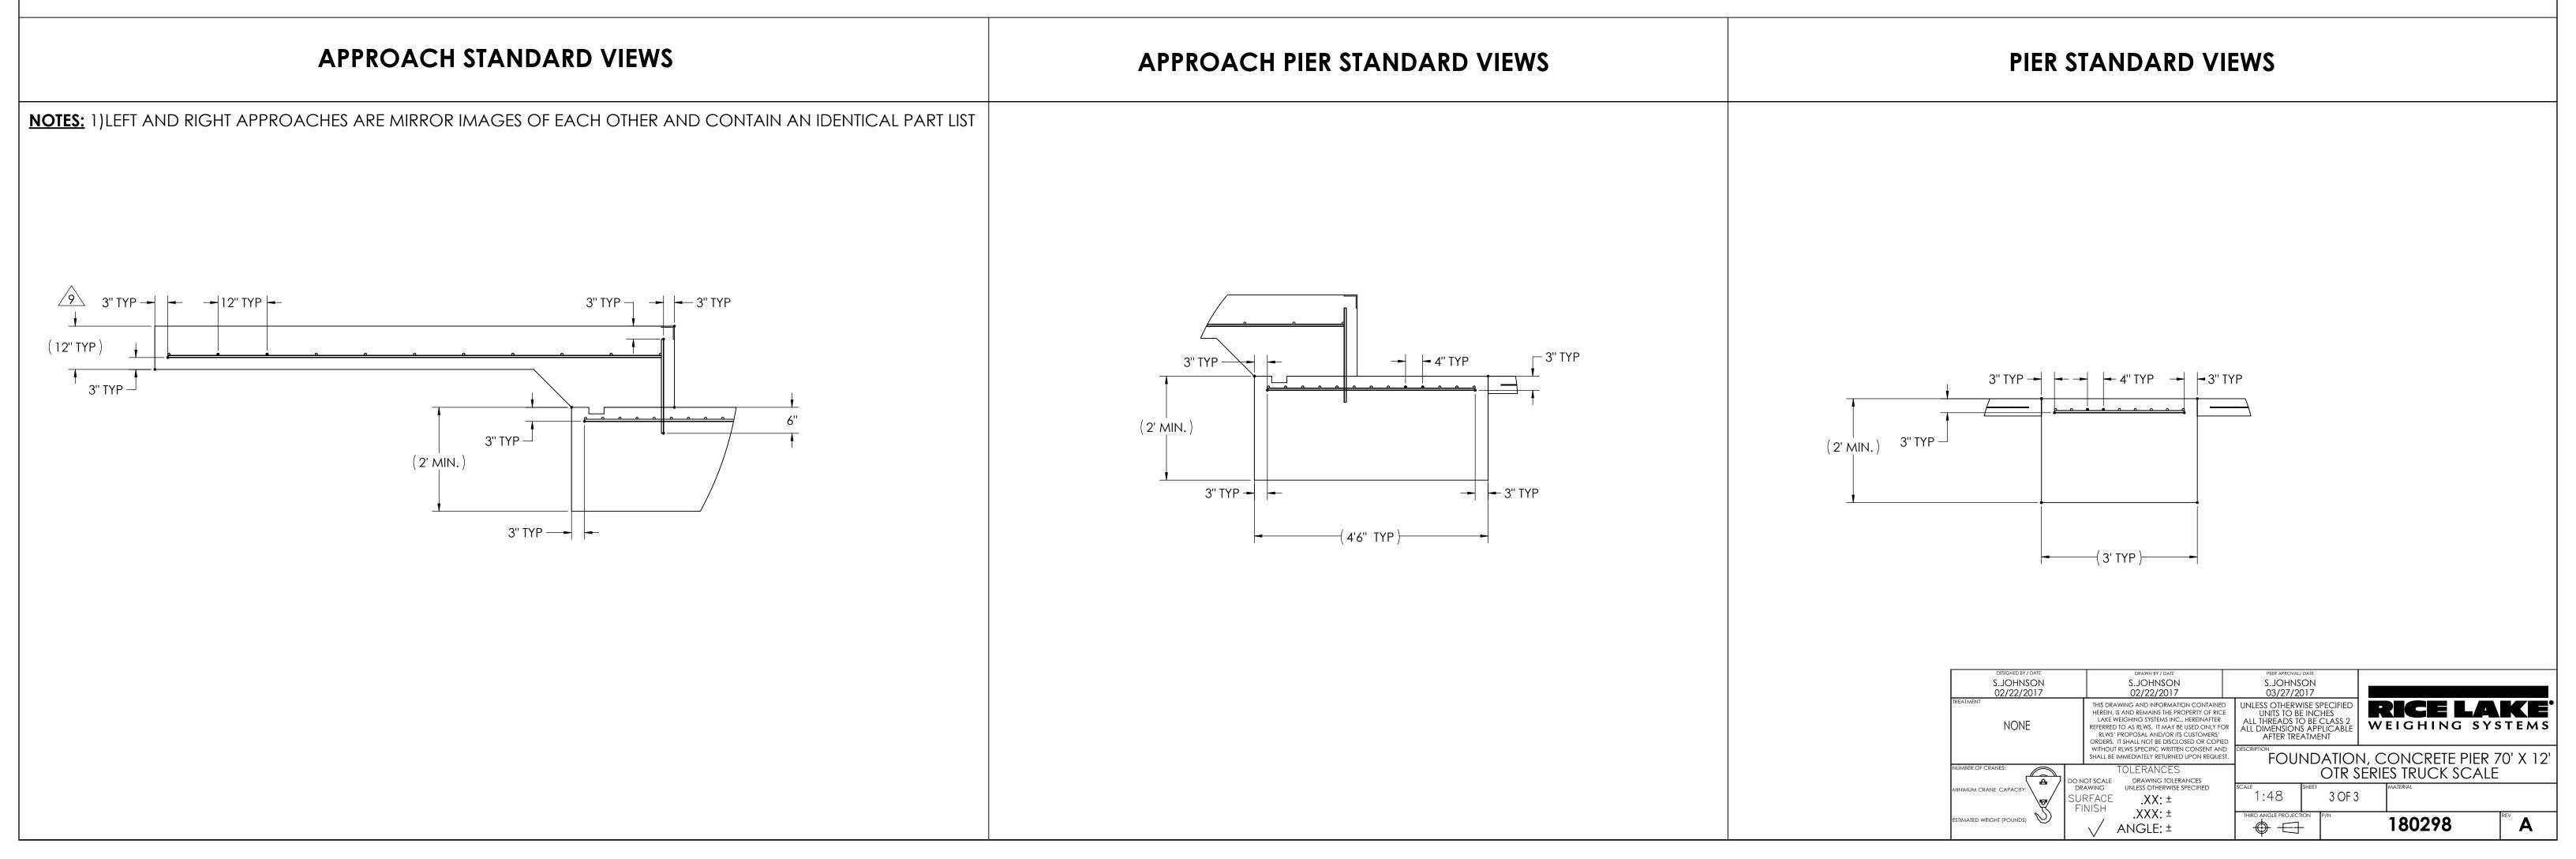

7) WHERE REINFORCING BARS ARE SHOWN CONTINUOUS, LAP SPLICE BARS 40 DIAMETERS.

8) APPROACHES TO BE A COMMON PLANE WITHIN 1/4".

APPROACH THICKNESS MAY BE 10" MINIMUM WHERE ALLOWED BY STATE REGULATIONS

FOUNDATION MUST EXTEND A MINIMUM OF 12" BELOW THE FROST PENETRATION LINE

| DESIGNED BY / DATE S. JOHNSON 02/22/2017 | DRAWN BY / DATE S. JOHNSON 02/22/2017                                                                                                                                                                                                                    | peer aproval/ date<br>S.JOHNSON<br>03/27/2017              |                                 |  |
|------------------------------------------|----------------------------------------------------------------------------------------------------------------------------------------------------------------------------------------------------------------------------------------------------------|------------------------------------------------------------|---------------------------------|--|
| NONE                                     | THIS DRAWING AND INFORMATION CONTAINED HEREIN, IS AND REMAINS THE PROPERTY OF RICE LAKE WEIGHING SYSTEMS INC., HEREINAFTER REFERRED TO AS RLWS. IT MAY BE USED ONLY FOR RLWS' PROPOSAL AND/OR ITS CUSTOMERS' ORDERS. IT SHALL NOT BE DISCLOSED OR COPIED | AFTER TREATMENT                                            | ASS 2<br>CABLE WEIGHING SYSTEMS |  |
| NUMBER OF CRANES:                        | WITHOUT RLWS SPECIFIC WRITTEN CONSENT AND SHALL BE IMMEDIATELY RETURNED UPON REQUEST.  TOLERANCES  O NOT SCALE DRAWING TOLERANCES                                                                                                                        | FOUNDATION, CONCRETE PIER 70' X 12' OTR SERIES TRUCK SCALE |                                 |  |
| MINIMUM CRANE CAPACITY: DR               | AWING UNLESS OTHERWISE SPECIFIED  RFACE  XX: ±                                                                                                                                                                                                           | 1:45                                                       | 1 OF 3                          |  |
| ESTIMATED WEIGHT (POUNDS)                | .XXX: ±  ANGLE: ±                                                                                                                                                                                                                                        | THIRD ANGLE PROJECTION P/N                                 | 180298 REV A                    |  |