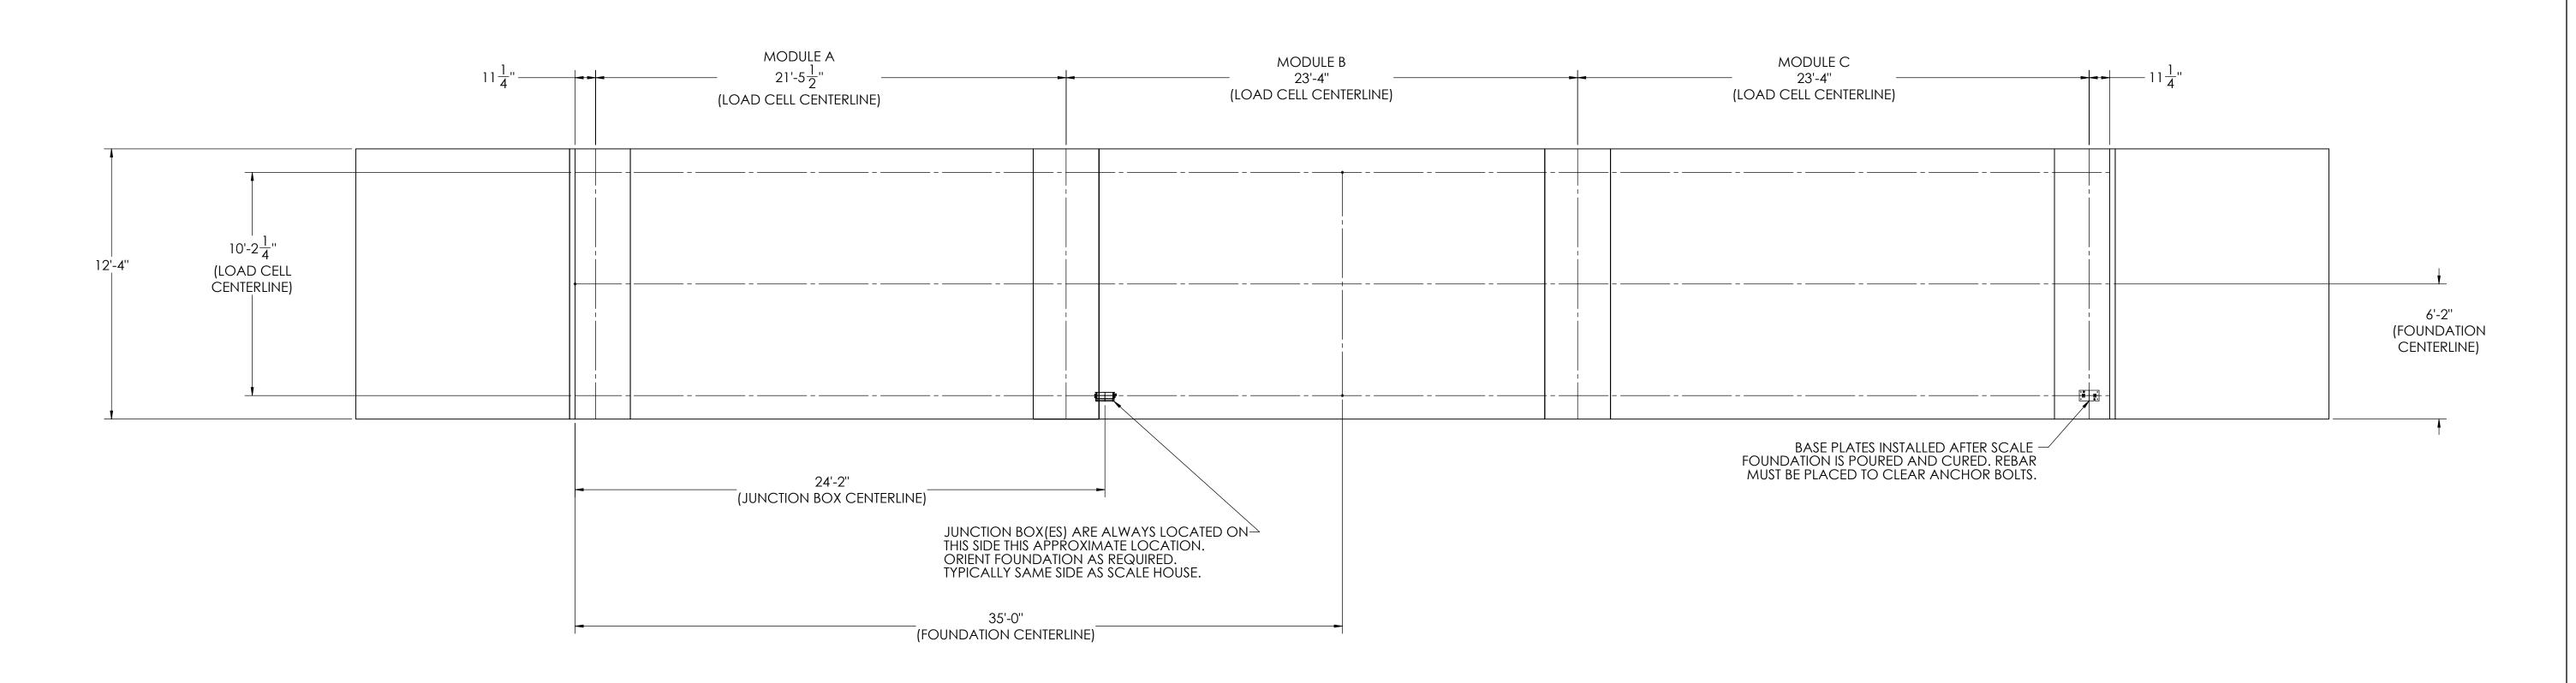

REVISION

REV. ECO DESCRIPTION INIT DATE

A ENGINEERING RELEASE SPJ 02/22/2017

NOTES:

1) CONCRETE: f'c = 3000 PSI @ 28 DAYS.

2) REINFORCING STEEL: DEFORMED BARS ASTM A615 GRADE 60,

3) STATE AND LOCAL AGENCIES MAY HAVE VARIOUS REQUIREMENTS FOR APPROACH RAMP LENGTH, PITCH, AND FOR CLEAN OUT HEIGHT. PLEASE CHECK WITH ALL AGENCIES PRIOR TO CONSTRUCTION.

7) WHERE REINFORCING BARS ARE SHOWN CONTINUOUS, LAP SPLICE BARS 40 DIAMETERS.

8) APPROACHES TO BE A COMMON PLANE WITHIN 1/4".

APPROACH THICKNESS MAY BE 10" MINIMUM WHERE ALLOWED BY STATE REGULATIONS

FOUNDATION MUST EXTEND A MINIMUM OF 12" BELOW THE FROST PENETRATION LINE