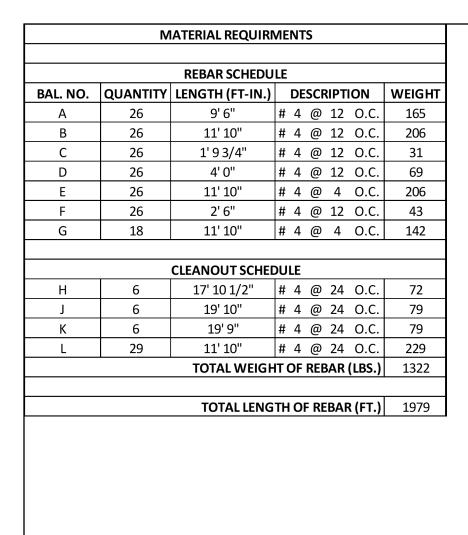

| DEED ADDOLVAL / DATE                                                |                                                 |



## REBAR LAYOUT