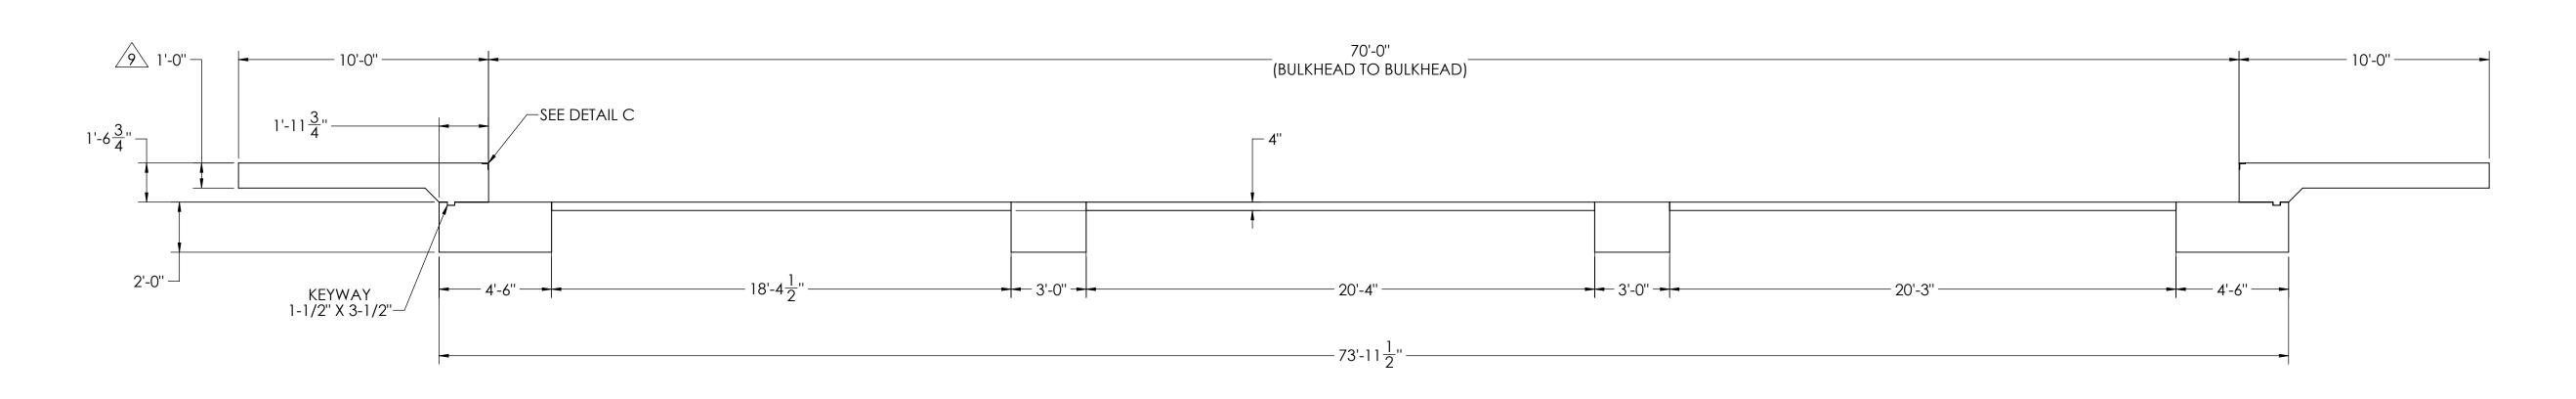

REVISION

REV. ECO DESCRIPTION INIT DATE

A ENGINEERING RELEASE SPJ 02/22/2017

NOTES:

1) CONCRETE: f'c = 3000 PSI @ 28 DAYS.

2) REINFORCING STEEL: DEFORMED BARS ASTM A615 GRADE 60,

3) STATE AND LOCAL AGENCIES MAY HAVE VARIOUS REQUIREMENTS FOR APPROACH RAMP LENGTH, PITCH, AND FOR CLEAN OUT HEIGHT. PLEASE CHECK WITH ALL AGENCIES PRIOR TO CONSTRUCTION.

7) WHERE REINFORCING BARS ARE SHOWN CONTINUOUS, LAP SPLICE BARS 40 DIAMETERS.

8) APPROACHES TO BE A COMMON PLANE WITHIN 1/4".

APPROACH THICKNESS MAY BE 10" MINIMUM WHERE ALLOWED BY STATE REGULATIONS

FOUNDATION MUST EXTEND A MINIMUM OF 12" BELOW THE FROST PENETRATION LINE