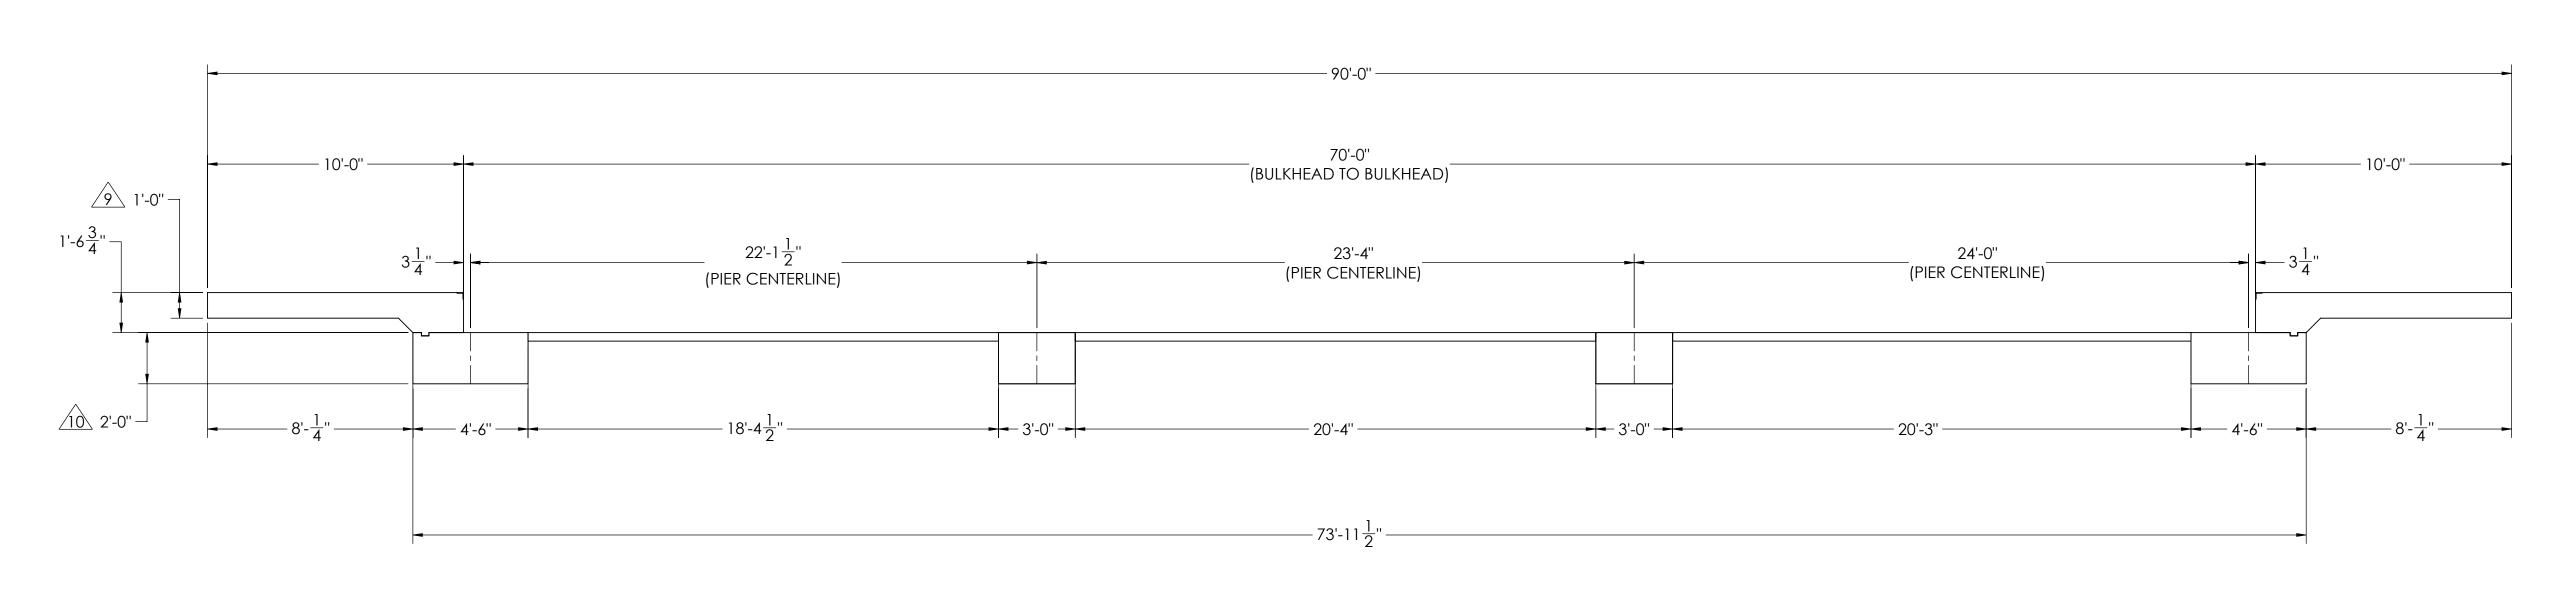

REVISION

REV. ECO DESCRIPTION INIT DATE

A ENGINEERING RELEASE SPJ 02/22/2017

NOTES:

1) CONCRETE: f'c = 3000 PSI @ 28 DAYS.

2) REINFORCING STEEL: DEFORMED BARS ASTM A615 GRADE 60,

3) STATE AND LOCAL AGENCIES MAY HAVE VARIOUS REQUIREMENTS FOR APPROACH RAMP LENGTH, PITCH, AND FOR CLEAN OUT HEIGHT. PLEASE CHECK WITH ALL AGENCIES PRIOR TO CONSTRUCTION.

7) WHERE REINFORCING BARS ARE SHOWN CONTINUOUS, LAP SPLICE BARS 40 DIAMETERS.

8) APPROACHES TO BE A COMMON PLANE WITHIN 1/4".

APPROACH THICKNESS MAY BE 10" MINIMUM WHERE ALLOWED BY STATE REGULATIONS

FOUNDATION MUST EXTEND A MINIMUM OF 12" BELOW THE FROST PENETRATION LINE