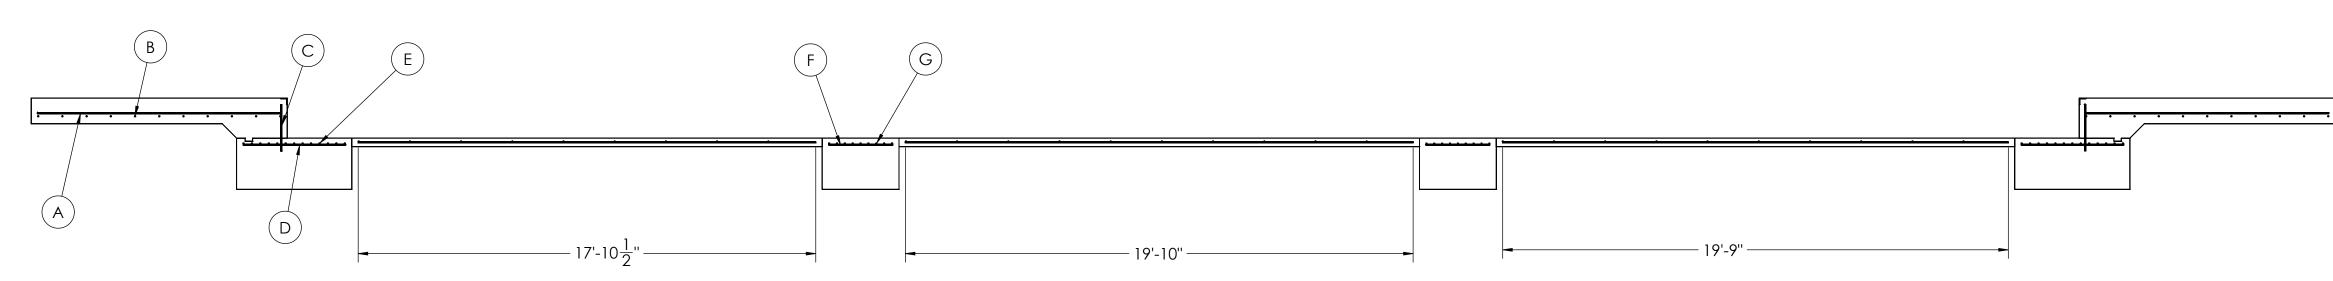

| DEED ADDOLVAL / DATE                                                |                                                 |



## REBAR LAYOUT