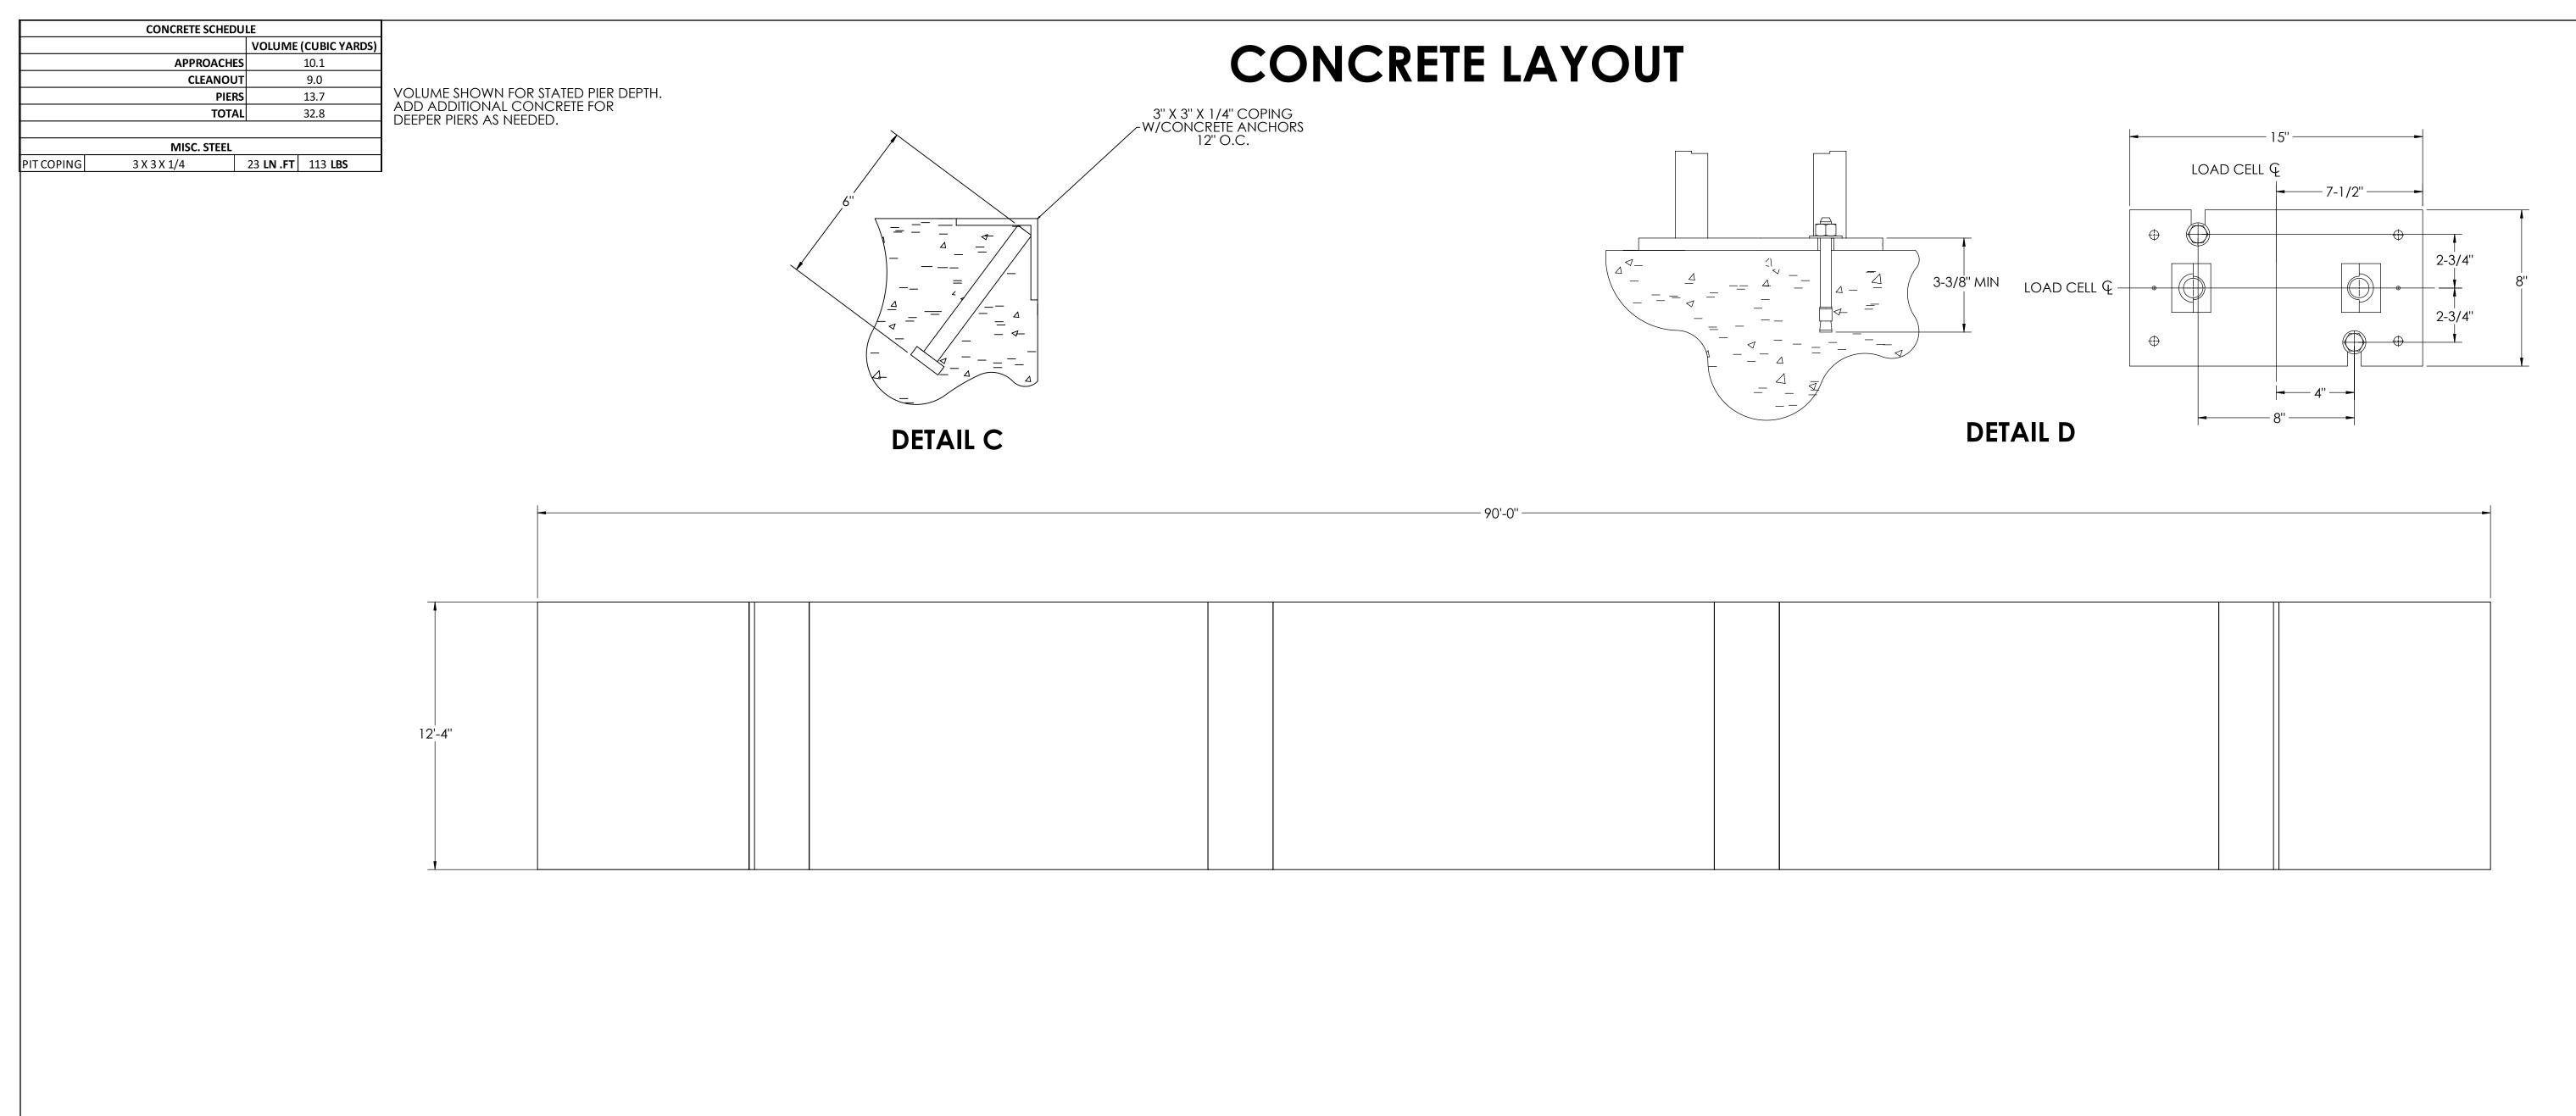

REVISION

REV. ECO DESCRIPTION INIT DATE

A ENGINEERING RELEASE SPJ 02/22/2017

NOTES:

1) CONCRETE: f'c = 3000 PSI @ 28 DAYS.

2) REINFORCING STEEL: DEFORMED BARS ASTM A615 GRADE 60,

3) STATE AND LOCAL AGENCIES MAY HAVE VARIOUS REQUIREMENTS FOR APPROACH RAMP LENGTH, PITCH, AND FOR CLEAN OUT HEIGHT. PLEASE CHECK WITH ALL AGENCIES PRIOR TO CONSTRUCTION.

4) MONOLITHIC POUR IS ALLOWED AT CONTRACTOR'S DISCRETION.

5) DEVELOP AND MAINTAIN SITE GRADES WHICH WILL RAPIDLY DRAIN SURFACE AND ROOF RUN-OFF AWAY FROM FOUNDATION.

6) FOOTINGS HAVE BEEN DESIGNED FOR A MINIMUM SOIL PRESSURE OF 2500 PSF, IT WILL BE THE RESPONSIBILITY OF OTHERS TO VERIFY THIS VALUE.

7) WHERE REINFORCING BARS ARE SHOWN CONTINUOUS, LAP SPLICE BARS 40 DIAMETERS.

8) APPROACHES TO BE A COMMON PLANE WITHIN 1/4".

APPROACH THICKNESS MAY BE 10" MINIMUM WHERE ALLOWED BY STATE REGULATIONS

FOUNDATION MUST EXTEND A MINIMUM OF 12" BELOW THE FROST PENETRATION LINE