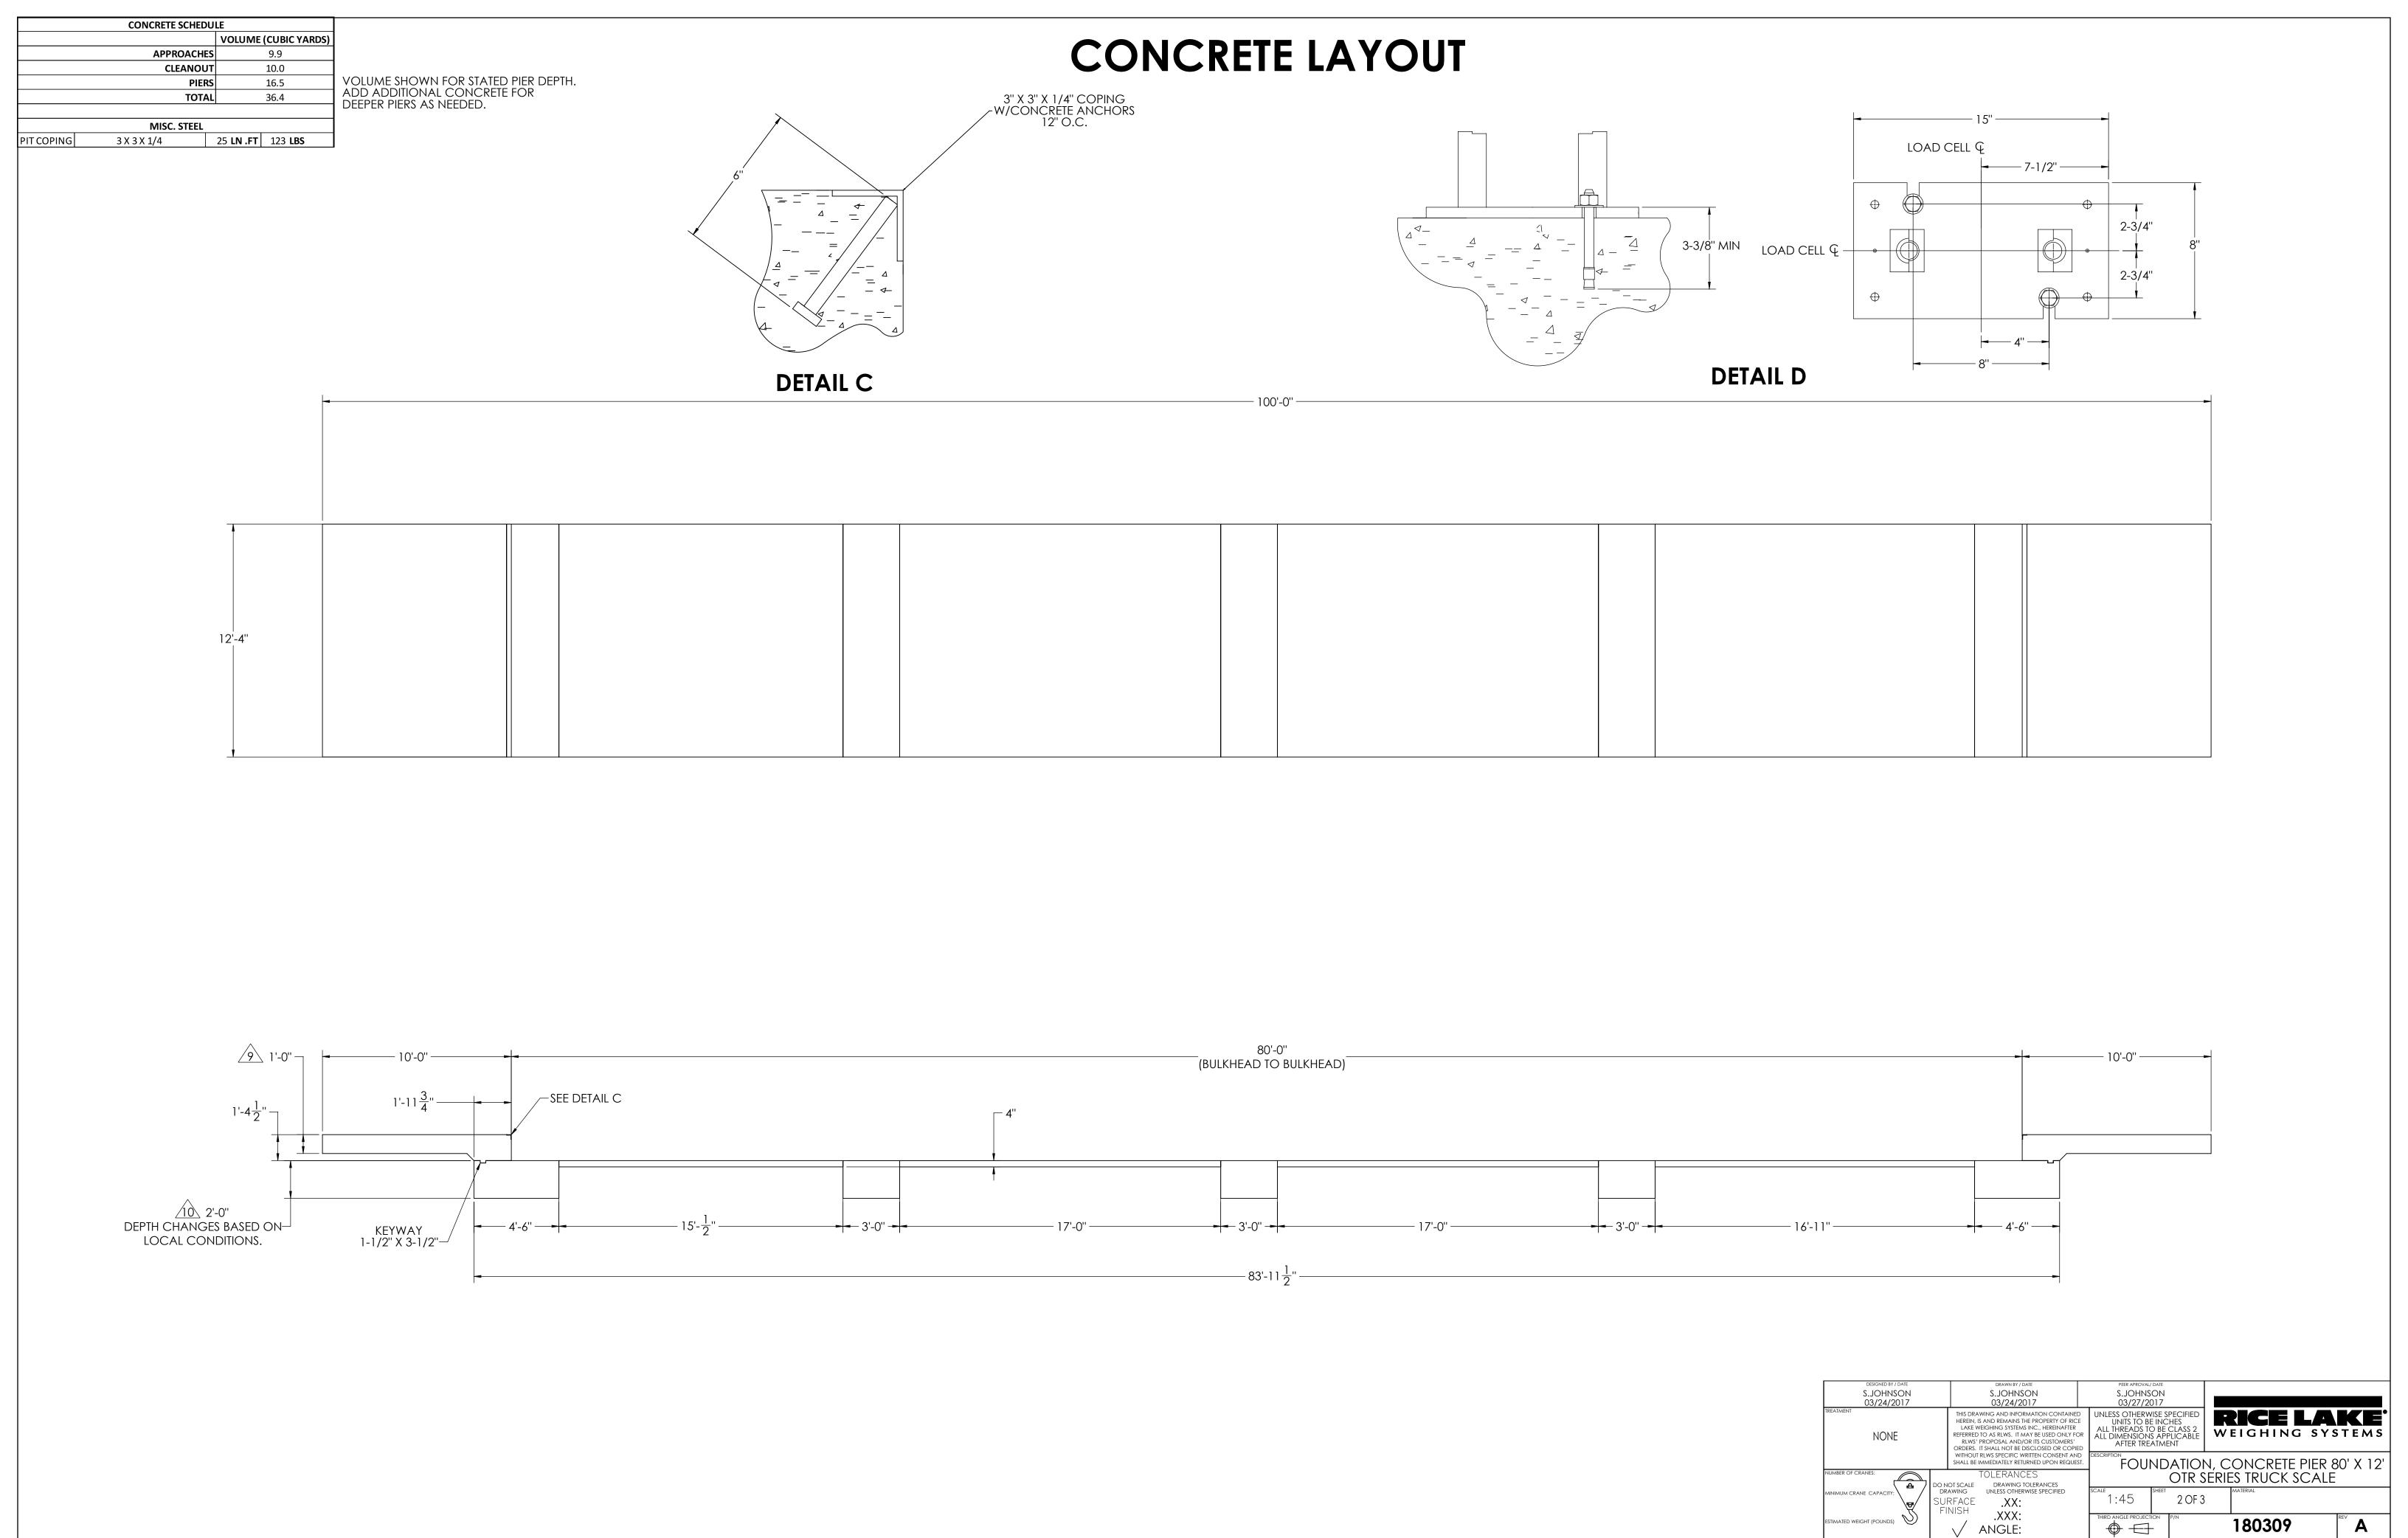

## **DETAILS**

NOTES:

1) CONCRETE: f'c = 3000 PSI @ 28 DAYS.

2) REINFORCING STEEL: DEFORMED BARS ASTM A615 GRADE 60,

3) STATE AND LOCAL AGENCIES MAY HAVE VARIOUS REQUIREMENTS FOR APPROACH RAMP LENGTH, PITCH, AND FOR CLEAN OUT HEIGHT. PLEASE CHECK WITH ALL AGENCIES PRIOR TO CONSTRUCTION.

4) MONOLITHIC POUR IS ALLOWED AT CONTRACTOR'S DISCRETION.

5) DEVELOP AND MAINTAIN SITE GRADES WHICH WILL RAPIDLY DRAIN SURFACE AND ROOF RUN-OFF AWAY FROM FOUNDATION.

6) FOOTINGS HAVE BEEN DESIGNED FOR A MINIMUM SOIL PRESSURE OF 2500 PSF, IT WILL BE THE RESPONSIBILITY OF OTHERS TO VERIFY THIS VALUE.

7) WHERE REINFORCING BARS ARE SHOWN CONTINUOUS, LAP SPLICE BARS 40 DIAMETERS.

8) APPROACHES TO BE A COMMON PLANE WITHIN 1/4".

APPROACH THICKNESS MAY BE 10" MINIMUM WHERE ALLOWED BY STATE REGULATIONS

FOUNDATION MUST EXTEND A MINIMUM OF 12" BELOW THE FROST PENETRATION LINE

| designed by / date<br>S.JOHNSON<br>03/24/2017 | DRAWN BY / DATE S.JOHNSON 03/24/2017                                                                                                                                                                                                                     | peer aproval/ date<br>S.JOHNSON<br>03/27/2017                       |                                                  |
|-----------------------------------------------|----------------------------------------------------------------------------------------------------------------------------------------------------------------------------------------------------------------------------------------------------------|---------------------------------------------------------------------|--------------------------------------------------|
| NONE                                          | THIS DRAWING AND INFORMATION CONTAINED HEREIN, IS AND REMAINS THE PROPERTY OF RICE LAKE WEIGHING SYSTEMS INC., HEREINAFTER REFERRED TO AS RLWS. IT MAY BE USED ONLY FOR RLWS' PROPOSAL AND/OR ITS CUSTOMERS' ORDERS. IT SHALL NOT BE DISCLOSED OR COPIED | ALL THREADS TO BE CLASS 2 ALL DIMENSIONS APPLICABLE AFTER TREATMENT | WEIGHING SYSTEMS                                 |
| NUMBER OF CRANES:                             | WITHOUT RLWS SPECIFIC WRITTEN CONSENT AND SHALL BE IMMEDIATELY RETURNED UPON REQUEST TOLERANCES  ON NOT SCALE DRAWING TOLERANCES                                                                                                                         |                                                                     | N, CONCRETE PIER 80' X 12'<br>SERIES TRUCK SCALE |
| MINIMUM CRANE CAPACITY:                       | DRAWING UNLESS OTHERWISE SPECIFIED  SURFACE  LINIS LI                                                                                                                                                                                                    | 1:45 SHEET 1 OF                                                     | 3 MATERIAL                                       |
| estimated weight (pounds)                     | .XXX: ±  ANGLE: ±                                                                                                                                                                                                                                        | THIRD ANGLE PROJECTION P/N                                          | 180309 REV A                                     |