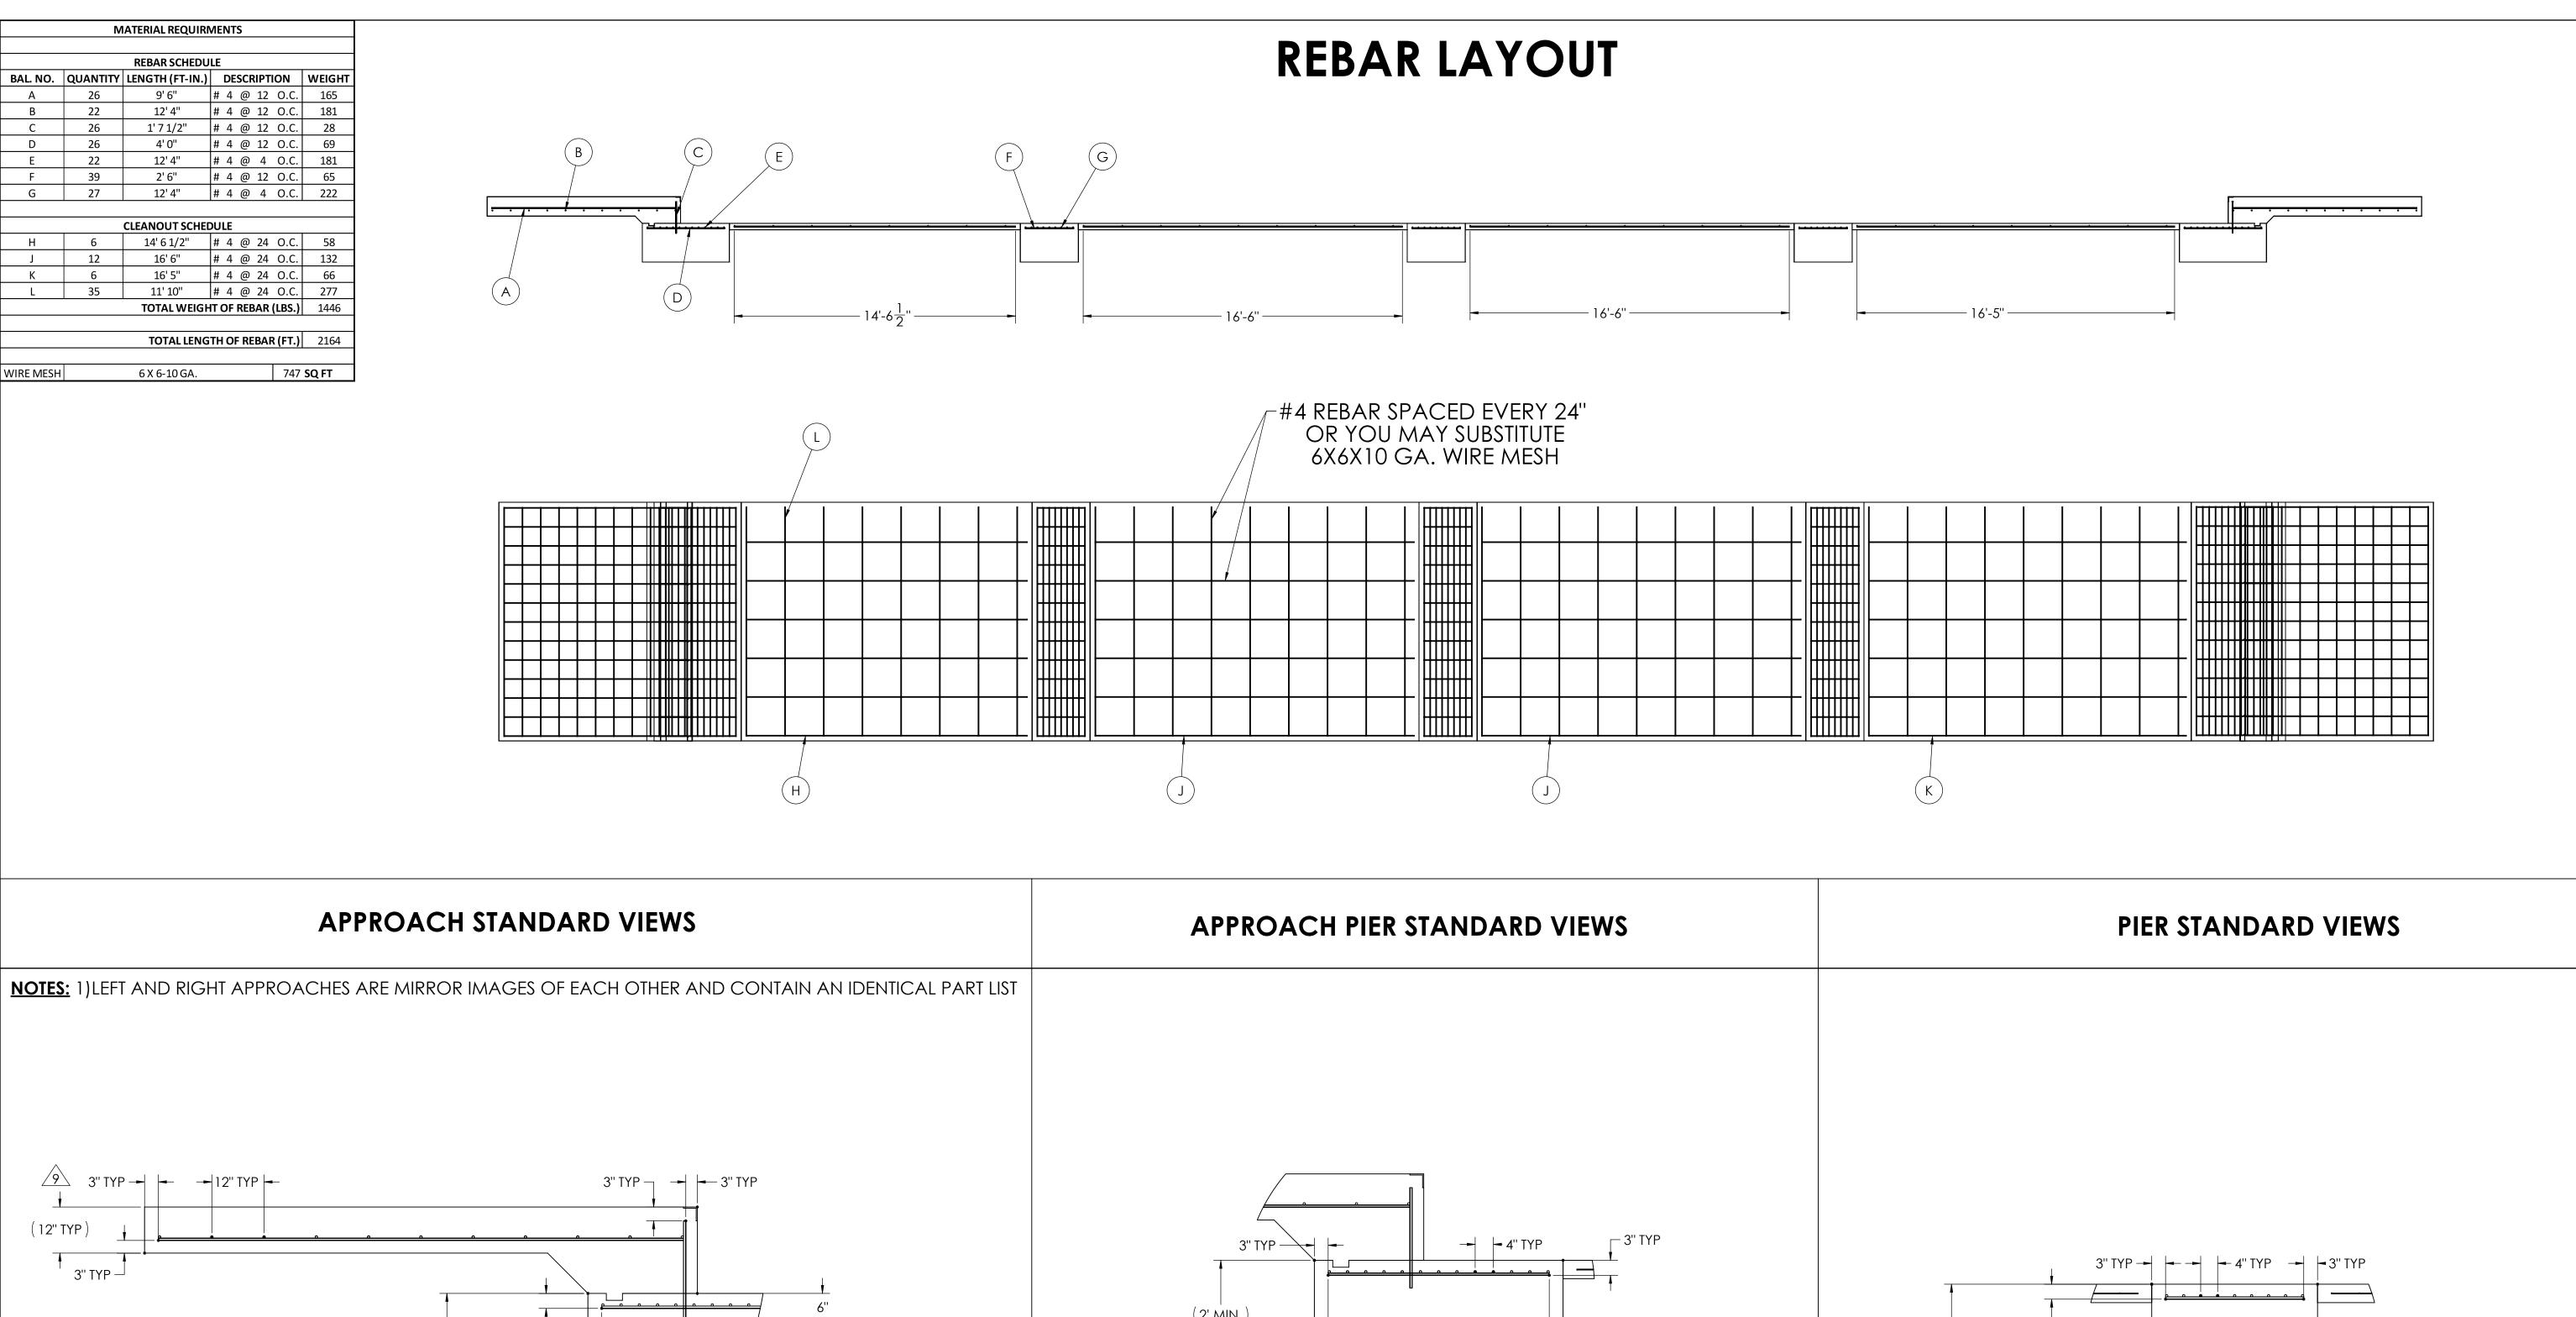

## **DETAILS**

NOTES:

1) CONCRETE: f'c = 3000 PSI @ 28 DAYS.

2) REINFORCING STEEL: DEFORMED BARS ASTM A615 GRADE 60,

3) STATE AND LOCAL AGENCIES MAY HAVE VARIOUS REQUIREMENTS FOR APPROACH RAMP LENGTH, PITCH, AND FOR CLEAN OUT HEIGHT. PLEASE CHECK WITH ALL AGENCIES PRIOR TO CONSTRUCTION.

4) MONOLITHIC POUR IS ALLOWED AT CONTRACTOR'S DISCRETION.

5) DEVELOP AND MAINTAIN SITE GRADES WHICH WILL RAPIDLY DRAIN SURFACE AND ROOF RUN-OFF AWAY FROM FOUNDATION.

6) FOOTINGS HAVE BEEN DESIGNED FOR A MINIMUM SOIL PRESSURE OF 2500 PSF, IT WILL BE THE RESPONSIBILITY OF OTHERS TO VERIFY THIS VALUE.

7) WHERE REINFORCING BARS ARE SHOWN CONTINUOUS, LAP SPLICE BARS 40 DIAMETERS.

8) APPROACHES TO BE A COMMON PLANE WITHIN 1/4".

APPROACH THICKNESS MAY BE 10" MINIMUM WHERE ALLOWED BY STATE REGULATIONS

FOUNDATION MUST EXTEND A MINIMUM OF 12" BELOW THE FROST PENETRATION LINE