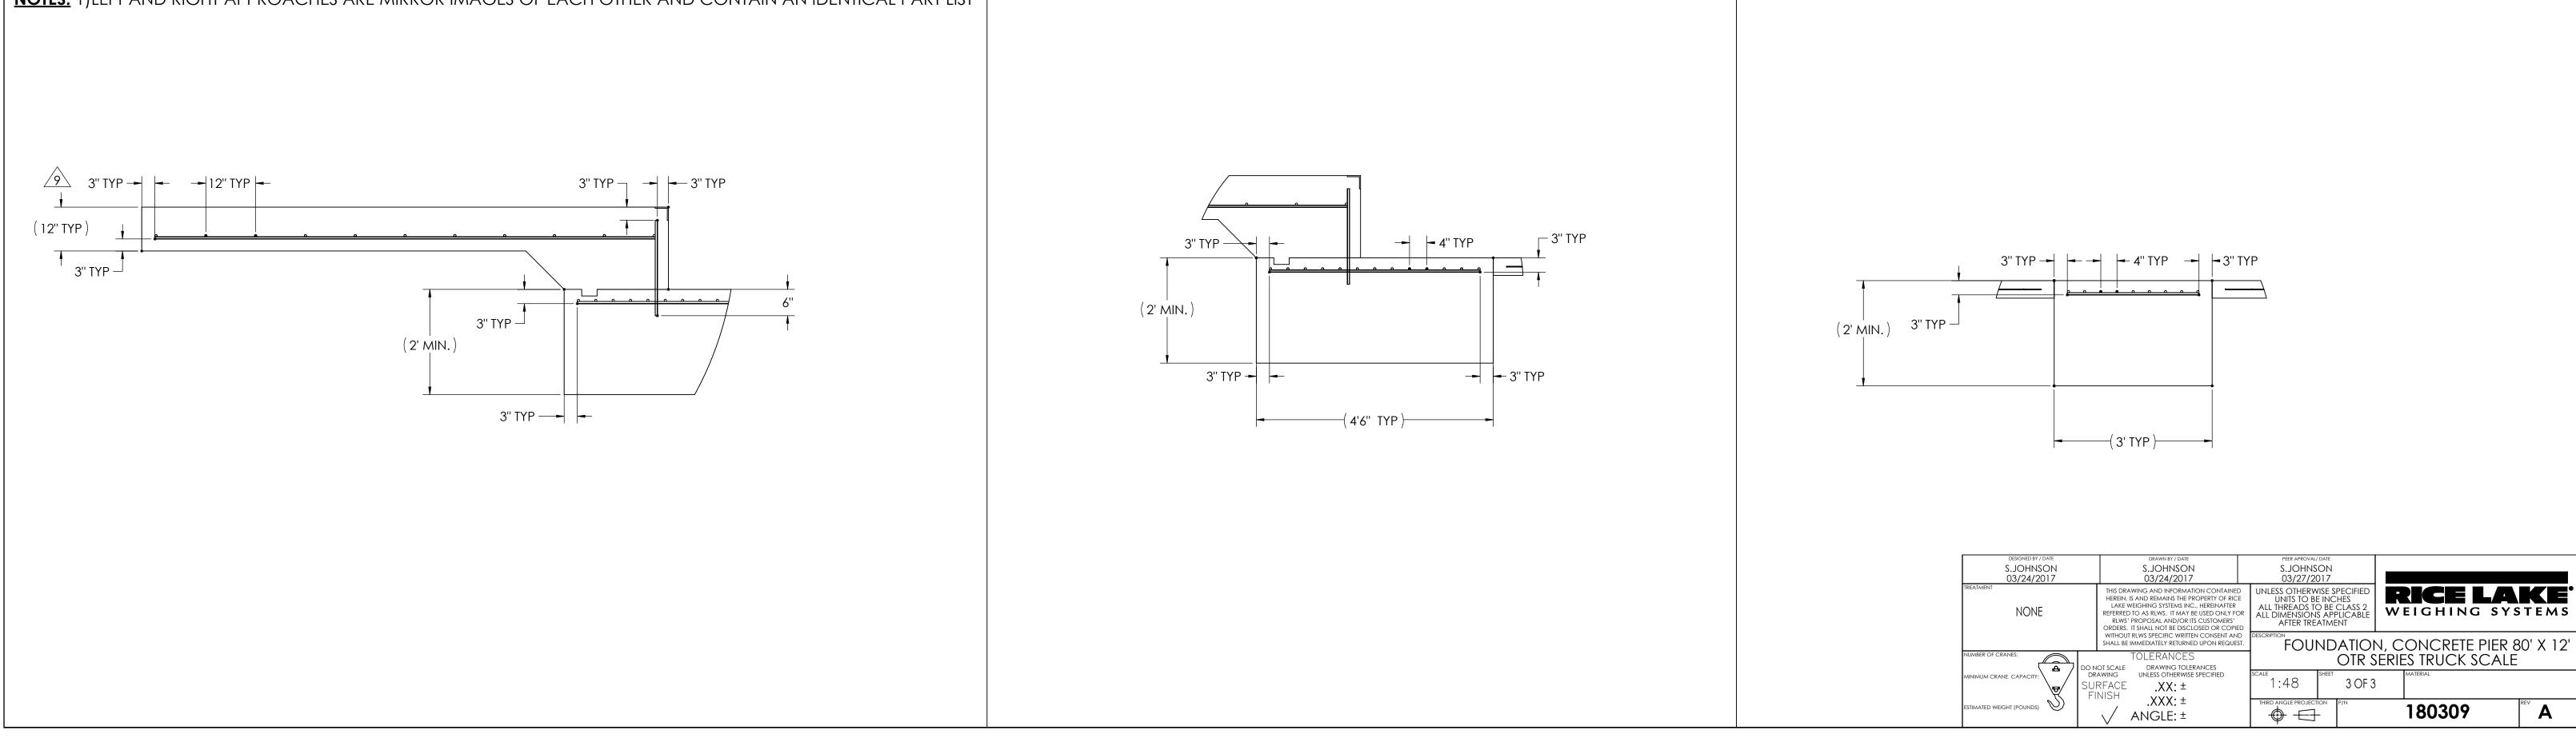

## **DETAILS**

NOTES:

1) CONCRETE: f'c = 3000 PSI @ 28 DAYS.

2) REINFORCING STEEL: DEFORMED BARS ASTM A615 GRADE 60,

3) STATE AND LOCAL AGENCIES MAY HAVE VARIOUS REQUIREMENTS FOR APPROACH RAMP LENGTH, PITCH, AND FOR CLEAN OUT HEIGHT. PLEASE CHECK WITH ALL AGENCIES PRIOR TO CONSTRUCTION.

4) MONOLITHIC POUR IS ALLOWED AT CONTRACTOR'S DISCRETION.

5) DEVELOP AND MAINTAIN SITE GRADES WHICH WILL RAPIDLY DRAIN SURFACE AND ROOF RUN-OFF AWAY FROM FOUNDATION.

6) FOOTINGS HAVE BEEN DESIGNED FOR A MINIMUM SOIL PRESSURE OF 2500 PSF, IT WILL BE THE RESPONSIBILITY OF OTHERS TO VERIFY THIS VALUE.

7) WHERE REINFORCING BARS ARE SHOWN CONTINUOUS, LAP SPLICE BARS 40 DIAMETERS.

8) APPROACHES TO BE A COMMON PLANE WITHIN 1/4".

APPROACH THICKNESS MAY BE 10" MINIMUM WHERE ALLOWED BY STATE REGULATIONS

FOUNDATION MUST EXTEND A MINIMUM OF 12" BELOW THE FROST PENETRATION LINE