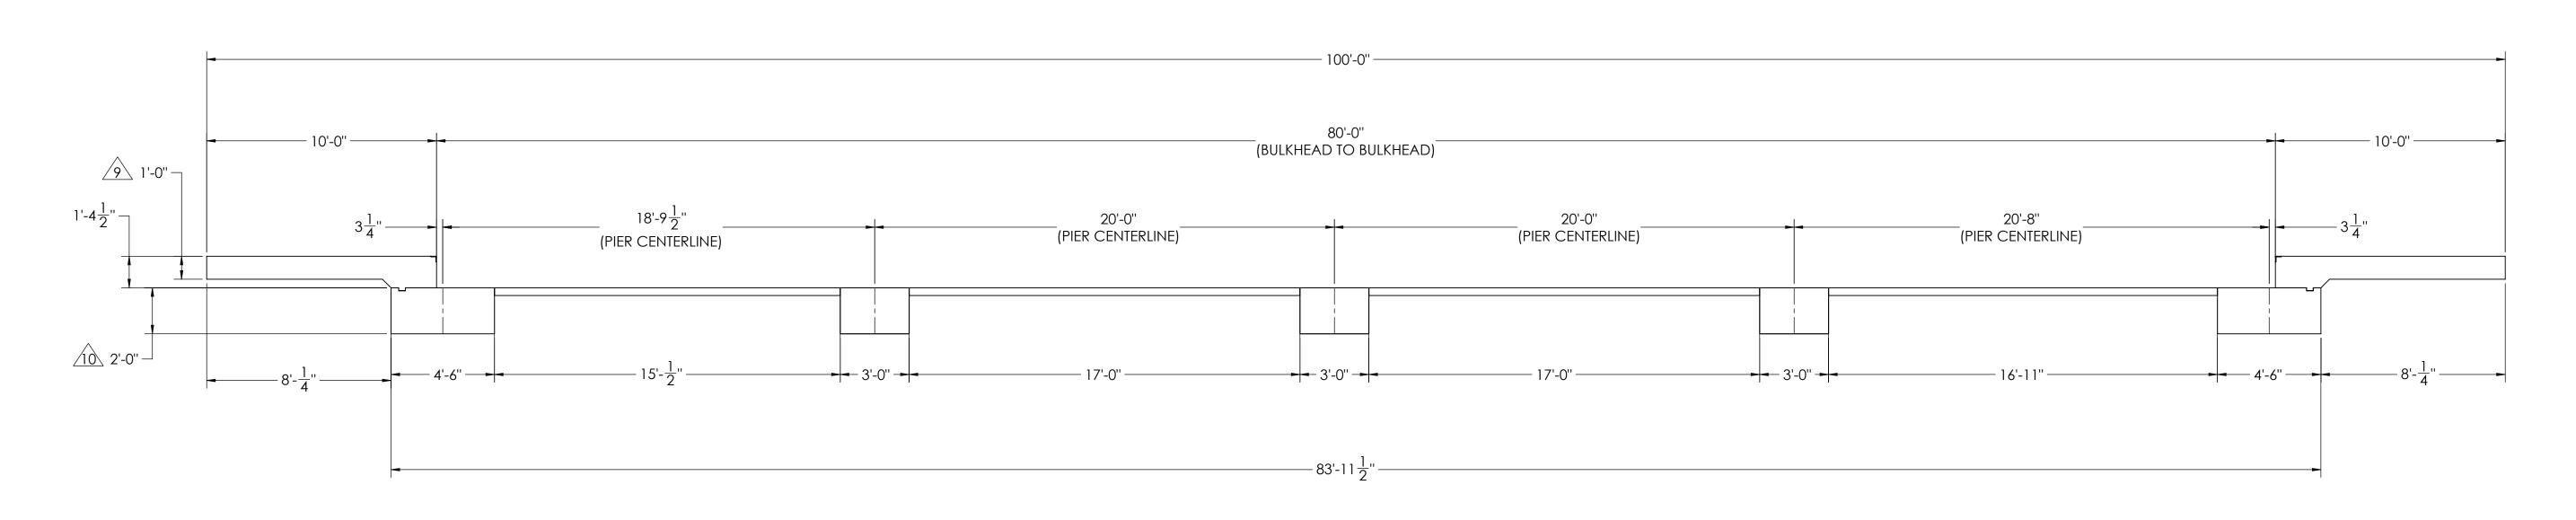

## **DETAILS**







NOTES:

1) CONCRETE: f'c = 3000 PSI @ 28 DAYS.

2) REINFORCING STEEL: DEFORMED BARS ASTM A615 GRADE 60,

3) STATE AND LOCAL AGENCIES MAY HAVE VARIOUS REQUIREMENTS FOR APPROACH RAMP LENGTH, PITCH, AND FOR CLEAN OUT HEIGHT. PLEASE CHECK WITH ALL AGENCIES PRIOR TO CONSTRUCTION.

4) MONOLITHIC POUR IS ALLOWED AT CONTRACTOR'S DISCRETION.

5) DEVELOP AND MAINTAIN SITE GRADES WHICH WILL RAPIDLY DRAIN SURFACE AND ROOF RUN-OFF AWAY FROM FOUNDATION.

6) FOOTINGS HAVE BEEN DESIGNED FOR A MINIMUM SOIL PRESSURE OF 2500 PSF, IT WILL BE THE RESPONSIBILITY OF OTHERS TO VERIFY THIS VALUE.

7) WHERE REINFORCING BARS ARE SHOWN CONTINUOUS, LAP SPLICE BARS 40 DIAMETERS.

8) APPROACHES TO BE A COMMON PLANE WITHIN 1/4".

APPROACH THICKNESS MAY BE 10" MINIMUM WHERE ALLOWED BY STATE REGULATIONS

FOUNDATION MUST