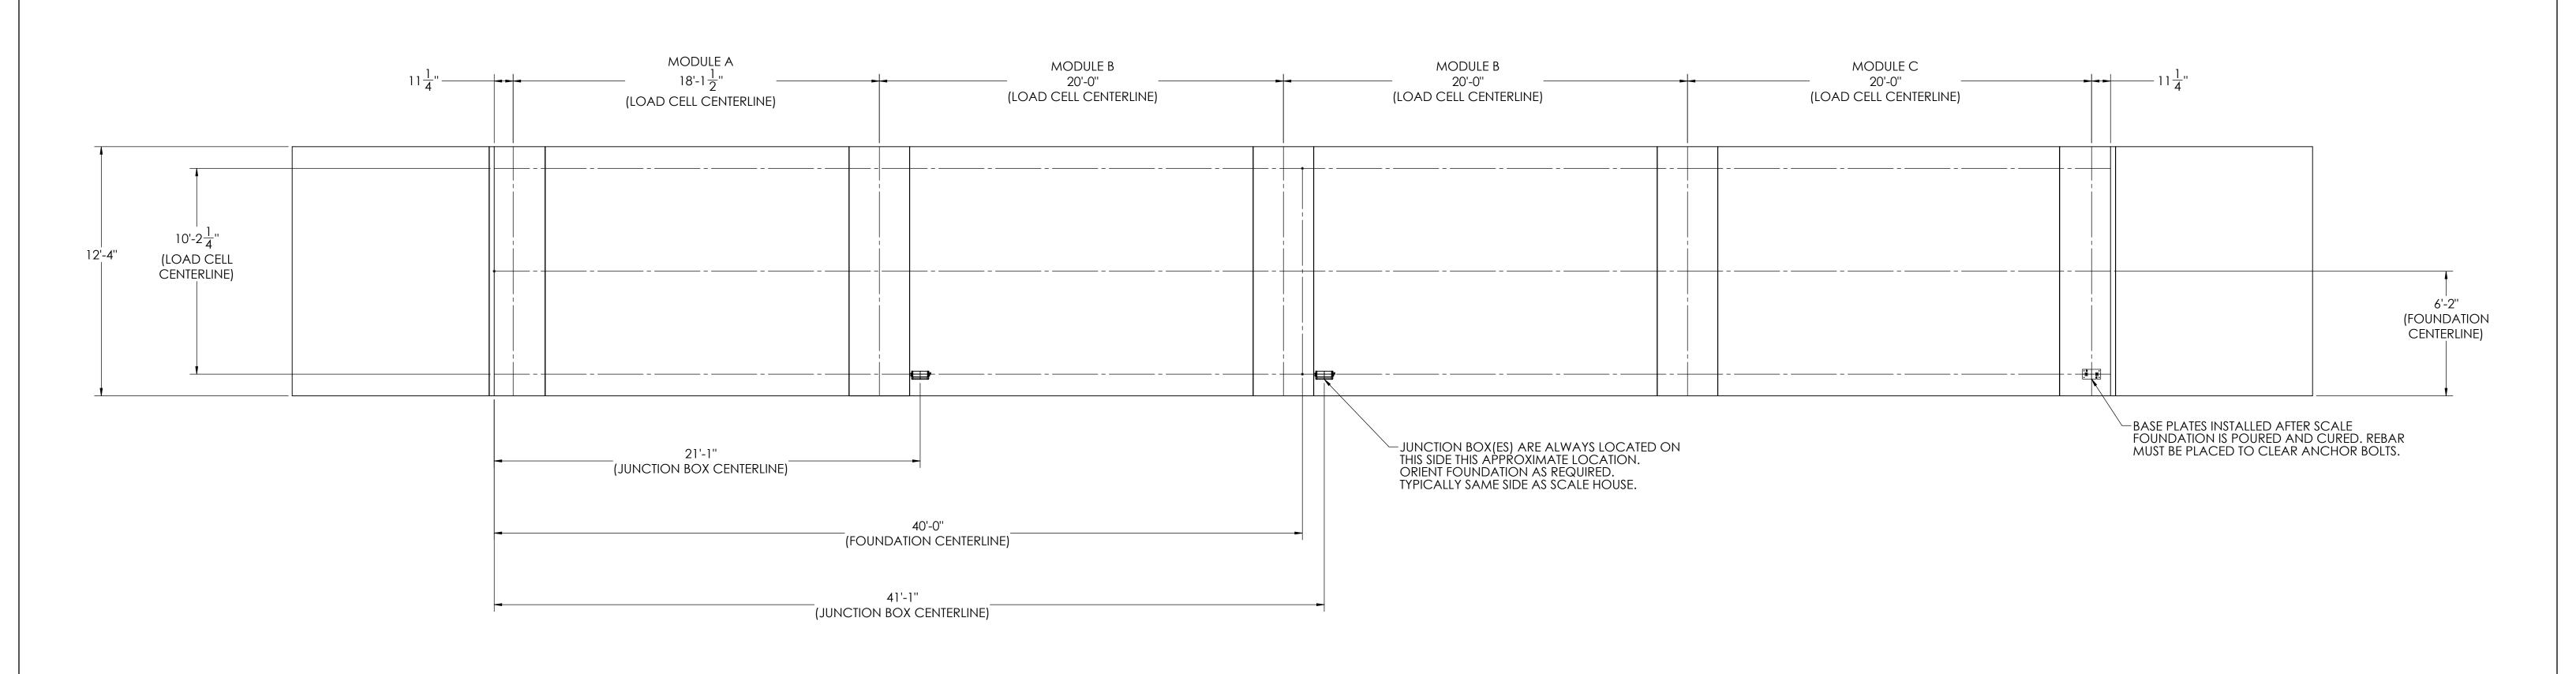

## **DETAILS**







NOTES:

1) CONCRETE: f'c = 3000 PSI @ 28 DAYS.

2) REINFORCING STEEL: DEFORMED BARS ASTM A615 GRADE 60,

3) STATE AND LOCAL AGENCIES MAY HAVE VARIOUS REQUIREMENTS FOR APPROACH RAMP LENGTH, PITCH, AND FOR CLEAN OUT HEIGHT. PLEASE CHECK WITH ALL AGENCIES PRIOR TO CONSTRUCTION.

4) MONOLITHIC POUR IS ALLOWED AT CONTRACTOR'S DISCRETION.

5) DEVELOP AND MAINTAIN SITE GRADES WHICH WILL RAPIDLY DRAIN SURFACE AND ROOF RUN-OFF AWAY FROM FOUNDATION.

6) FOOTINGS HAVE BEEN DESIGNED FOR A MINIMUM SOIL PRESSURE OF 2500 PSF, IT WILL BE THE RESPONSIBILITY OF OTHERS TO VERIFY THIS VALUE.

7) WHERE REINFORCING BARS ARE SHOWN CONTINUOUS, LAP SPLICE BARS 40 DIAMETERS.

8) APPROACHES TO BE A COMMON PLANE WITHIN 1/4".

APPROACH THICKNESS MAY BE 10" MINIMUM WHERE ALLOWED BY STATE REGULATIONS

FOUNDATION MUS