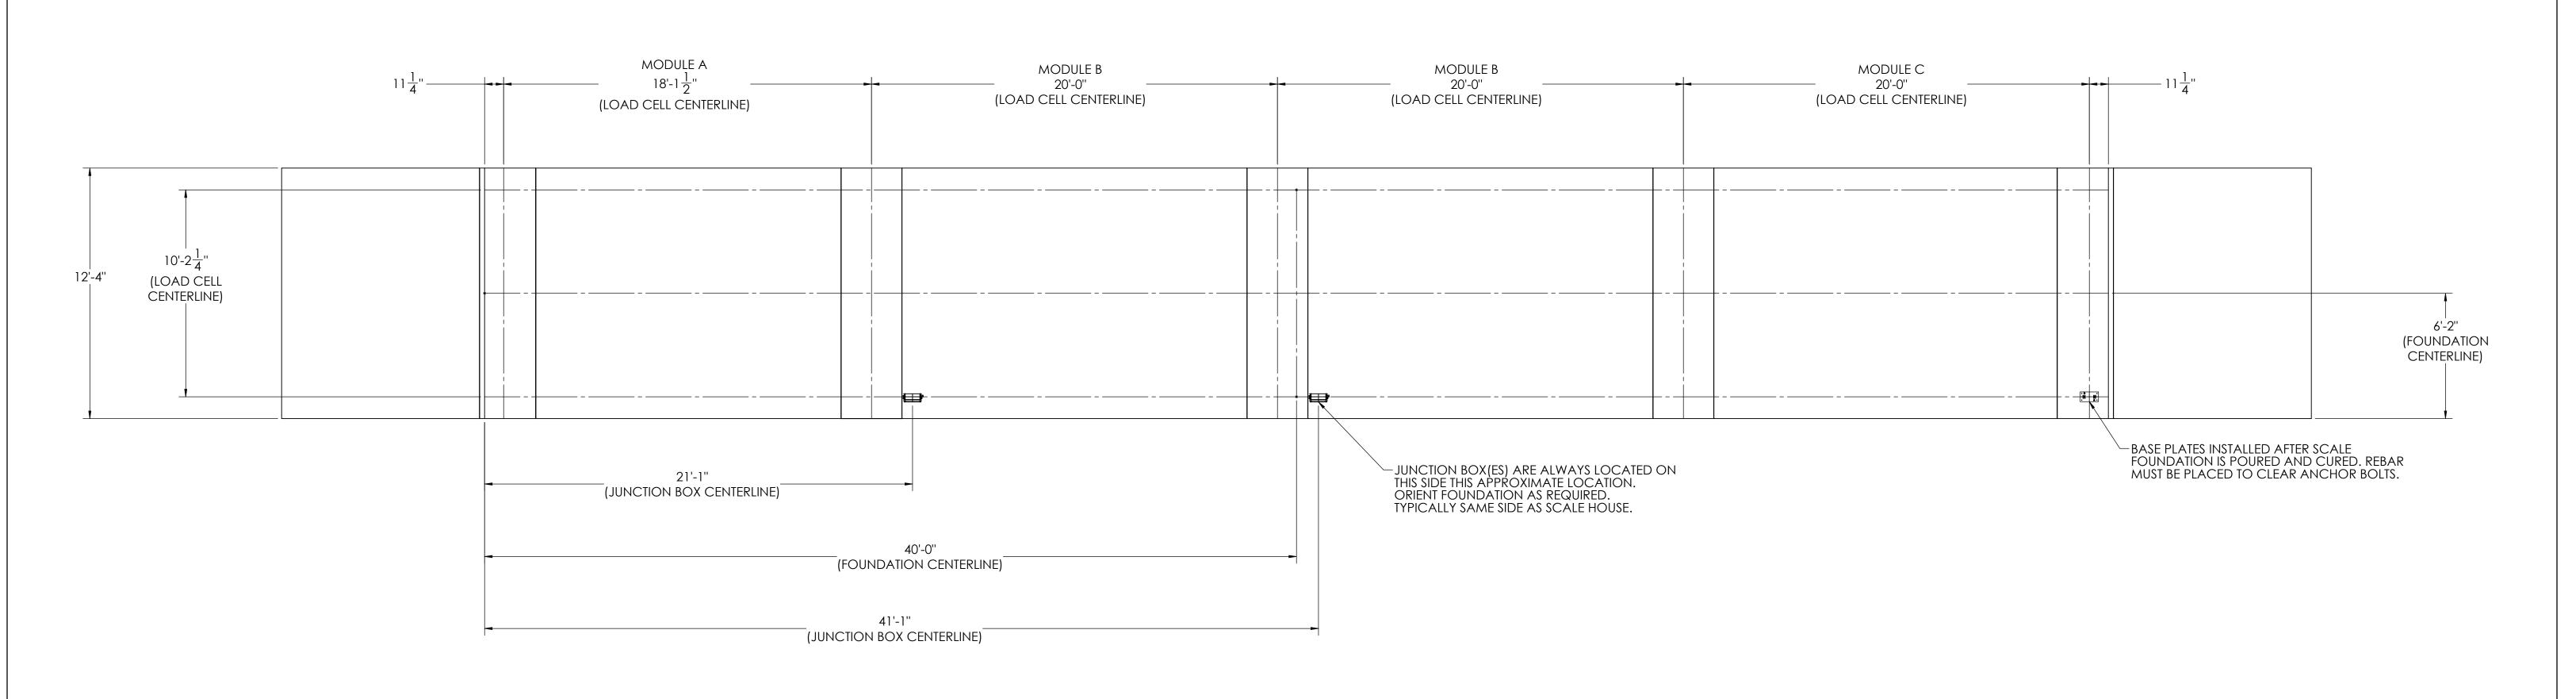

7) WHERE REINFORCING BARS ARE SHOWN CONTINUOUS, LAP SPLICE BARS 40 DIAMETERS.

8) APPROACHES TO BE A COMMON PLANE WITHIN 1/4".

APPROACH THICKNESS MAY BE 10" MINIMUM WHERE ALLOWED BY STATE REGULATIONS

FOUNDATION MUST EXTEND A MINIMUM OF 12" BELOW THE FROST PENETRATION LINE