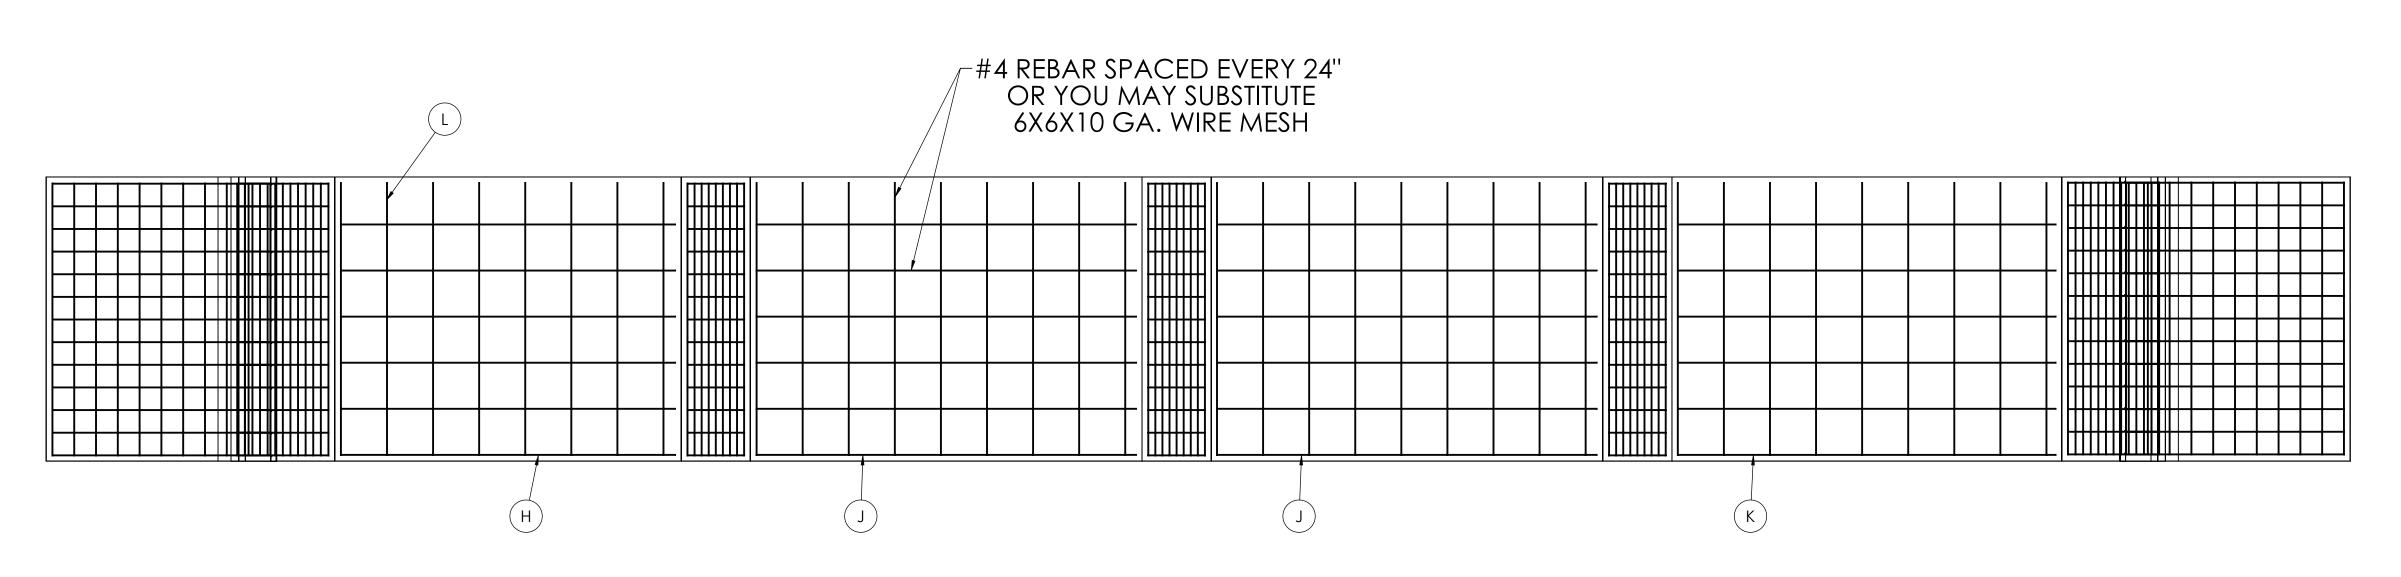

FTER REFERRED TO AS RLWS. IT MAY BE USED ONLY FOI RLWS' PROPOSAL AND/OR ITS CUSTOMERS' ORDERS. IT SHALL NOT BE DISCLOSED OR COPIEL WITHOUT RLWS SPECIFIC WRITTEN CONSENT AND | UNITS TO BE INCHES ALL THREADS TO BE CLASS 2 ALL DIMENSIONS APPLICABLE AFTER TREATMENT | RICE LAKE WEIGHING SYSTEMS                       |
| S.JOHNSON<br>02/24/2017   | DRAWN BY / DATE S.JOHNSON 02/24/2017                                                                                                                                                                                                                                                               | PEER APROVAL/ DATE S.JOHNSON 03/27/2017                                                |                                                  |



## REBAR LAYOUT