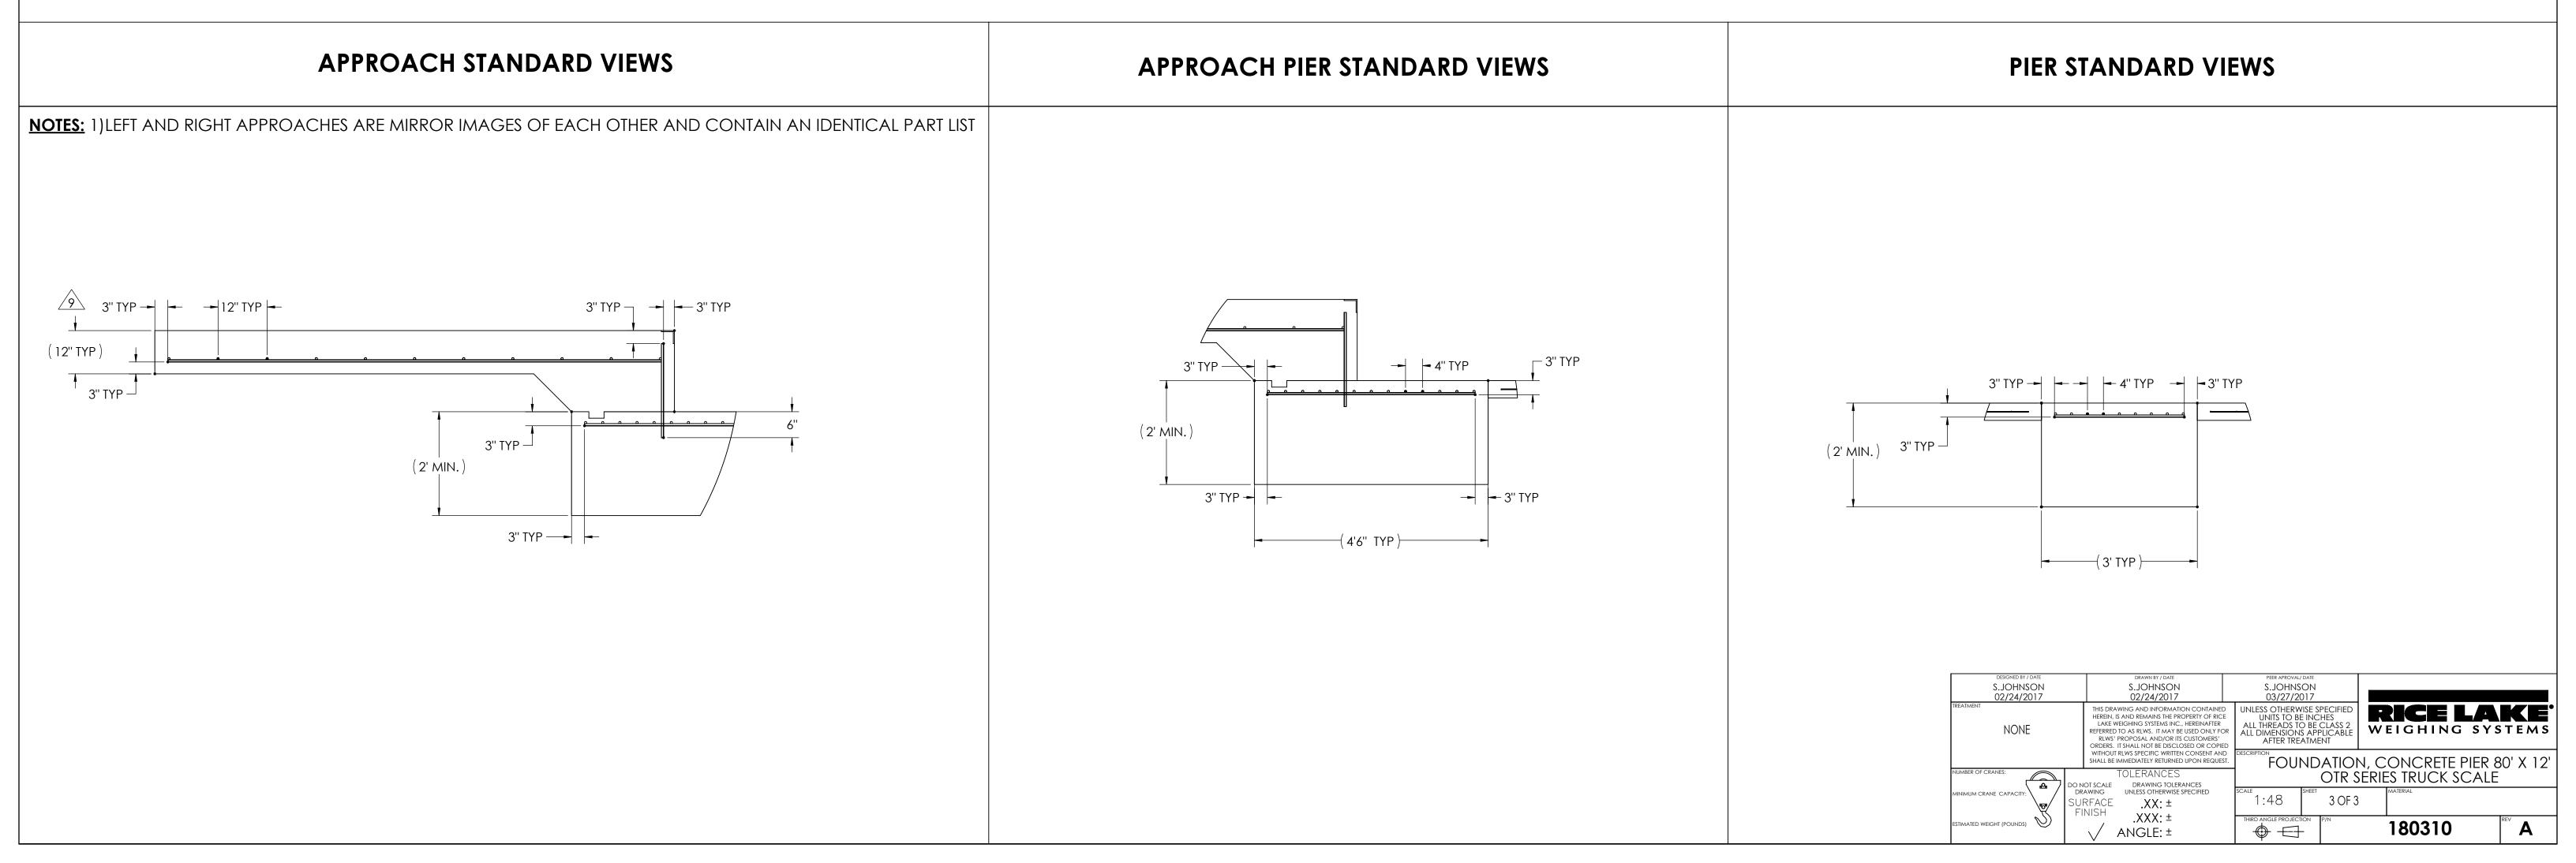

## **DETAILS**

NOTES:

1) CONCRETE: f'c = 3000 PSI @ 28 DAYS.

2) REINFORCING STEEL: DEFORMED BARS ASTM A615 GRADE 60,

3) STATE AND LOCAL AGENCIES MAY HAVE VARIOUS REQUIREMENTS FOR APPROACH RAMP LENGTH, PITCH, AND FOR CLEAN OUT HEIGHT. PLEASE CHECK WITH ALL AGENCIES PRIOR TO CONSTRUCTION.

4) MONOLITHIC POUR IS ALLOWED AT CONTRACTOR'S DISCRETION.

5) DEVELOP AND MAINTAIN SITE GRADES WHICH WILL RAPIDLY DRAIN SURFACE AND ROOF RUN-OFF AWAY FROM FOUNDATION.

6) FOOTINGS HAVE BEEN DESIGNED FOR A MINIMUM SOIL PRESSURE OF 2500 PSF, IT WILL BE THE RESPONSIBILITY OF OTHERS TO VERIFY THIS VALUE.

7) WHERE REINFORCING BARS ARE SHOWN CONTINUOUS, LAP SPLICE BARS 40 DIAMETERS.

8) APPROACHES TO BE A COMMON PLANE WITHIN 1/4".

APPROACH THICKNESS MAY BE 10" MINIMUM WHERE ALLOWED BY STATE REGULATIONS

FOUNDATION MUST EXTEND A MINIMUM OF 12" BELOW THE FROST PENETRATION LINE