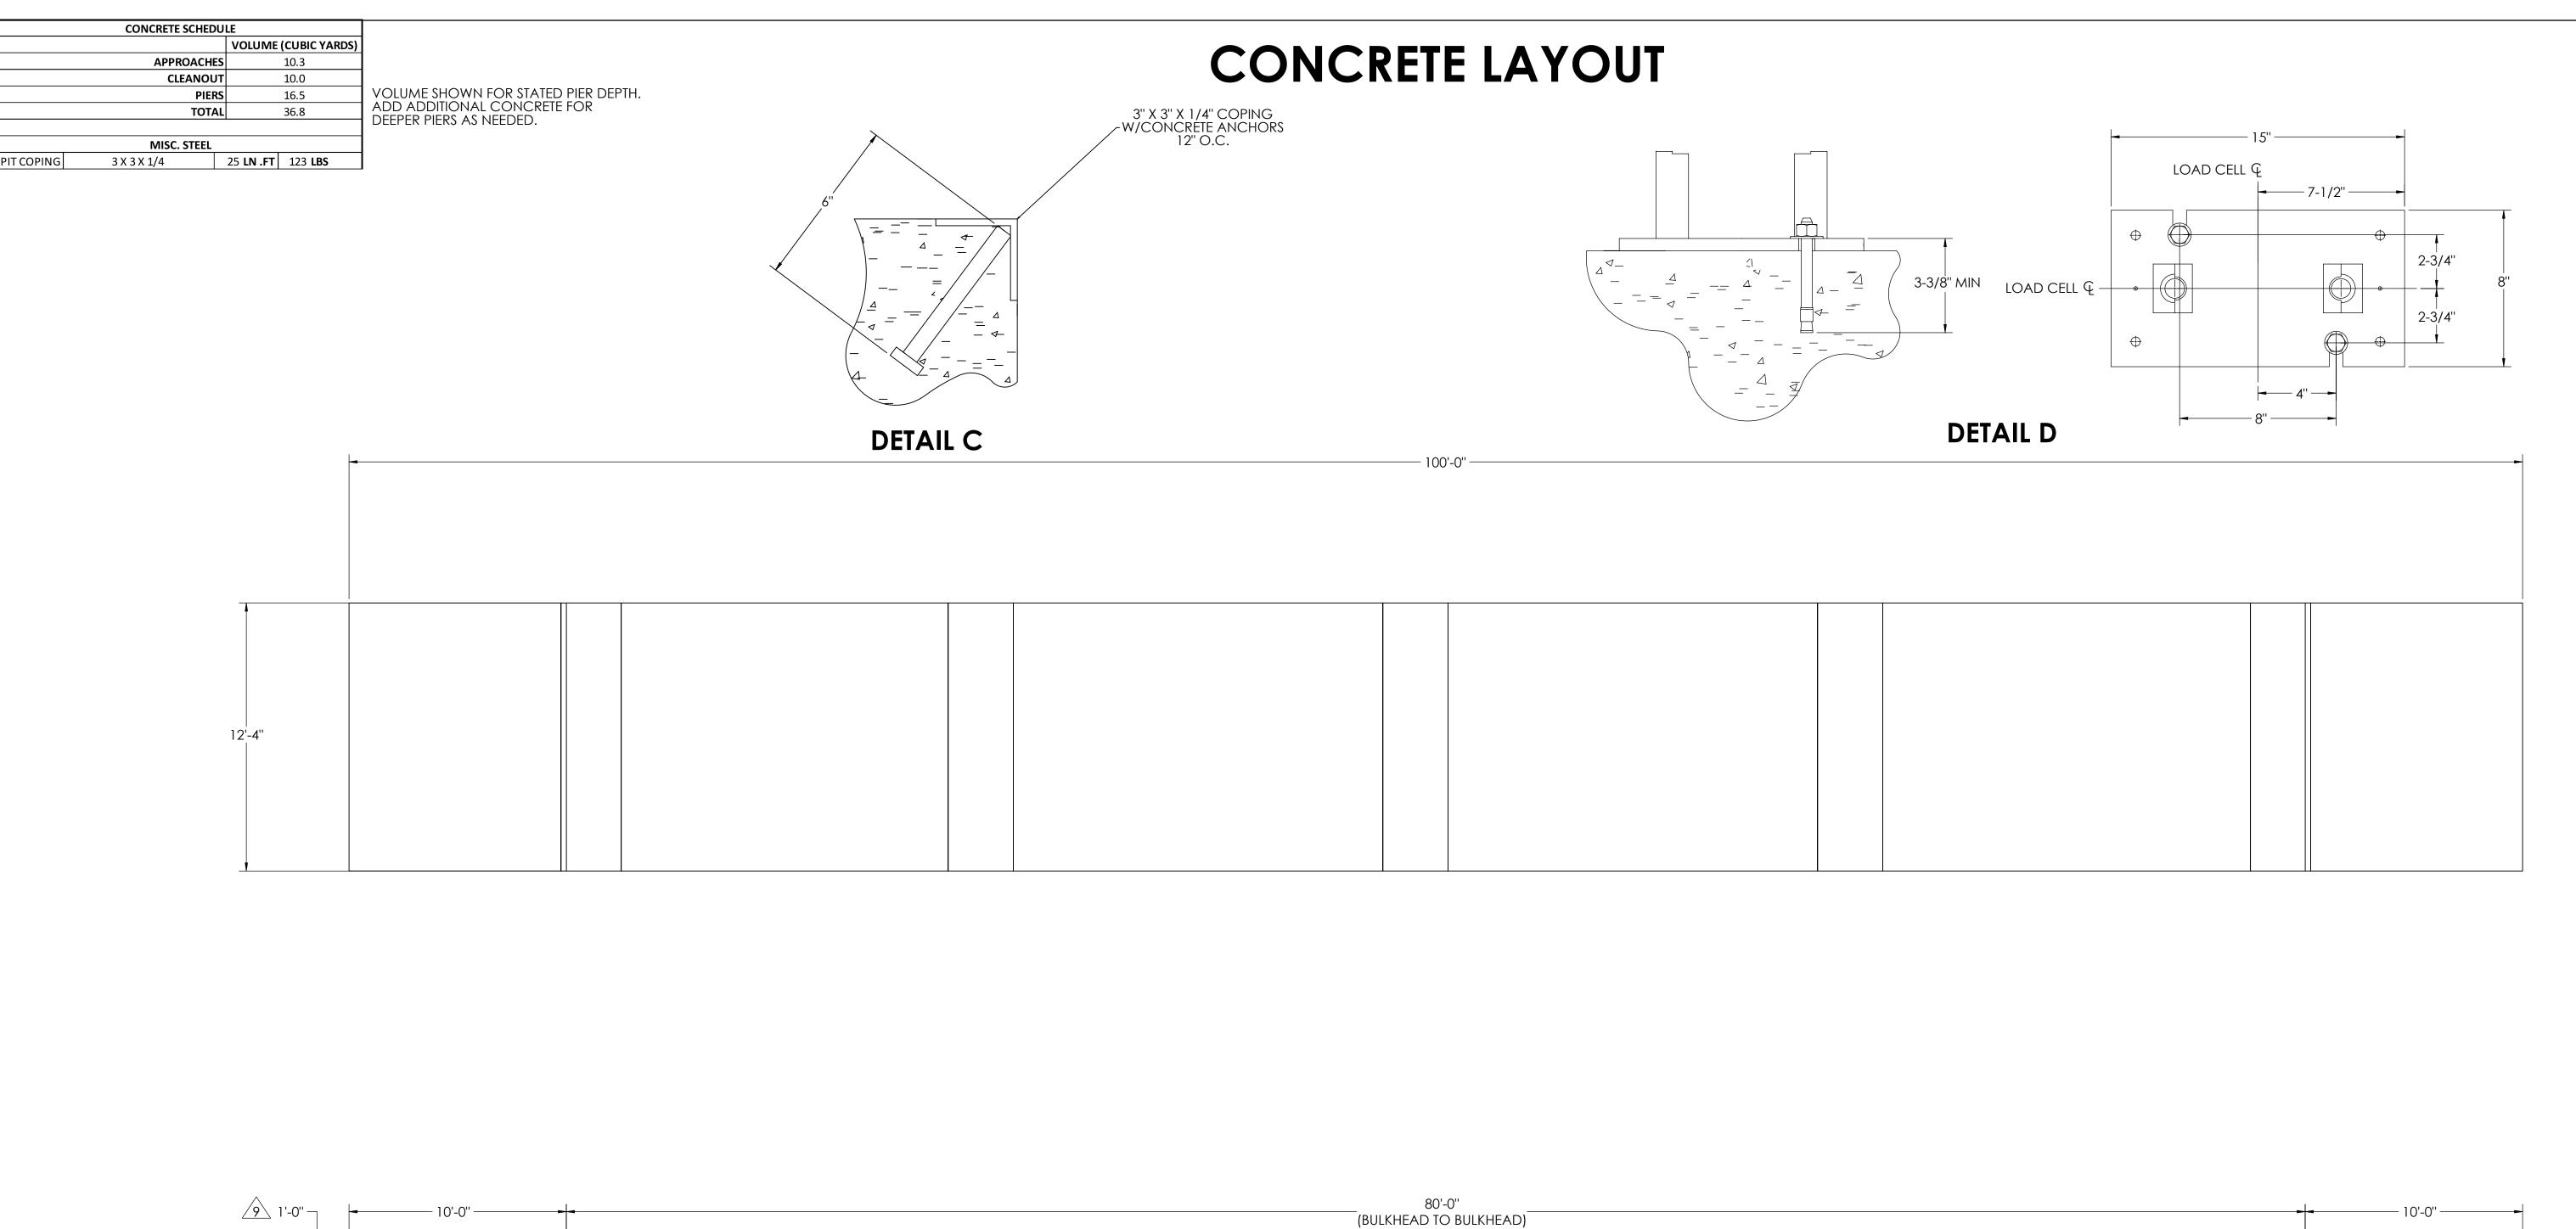

## **DETAILS**

NOTES:

1) CONCRETE: f'c = 3000 PSI @ 28 DAYS.

2) REINFORCING STEEL: DEFORMED BARS ASTM A615 GRADE 60,

3) STATE AND LOCAL AGENCIES MAY HAVE VARIOUS REQUIREMENTS FOR APPROACH RAMP LENGTH, PITCH, AND FOR CLEAN OUT HEIGHT. PLEASE CHECK WITH ALL AGENCIES PRIOR TO CONSTRUCTION.

4) MONOLITHIC POUR IS ALLOWED AT CONTRACTOR'S DISCRETION.

5) DEVELOP AND MAINTAIN SITE GRADES WHICH WILL RAPIDLY DRAIN SURFACE AND ROOF RUN-OFF AWAY FROM FOUNDATION.

6) FOOTINGS HAVE BEEN DESIGNED FOR A MINIMUM SOIL PRESSURE OF 2500 PSF, IT WILL BE THE RESPONSIBILITY OF OTHERS TO VERIFY THIS VALUE.

7) WHERE REINFORCING BARS ARE SHOWN CONTINUOUS, LAP SPLICE BARS 40 DIAMETERS.

8) APPROACHES TO BE A COMMON PLANE WITHIN 1/4".

APPROACH THICKNESS MAY BE 10" MINIMUM WHERE ALLOWED BY STATE REGULATIONS

FOUNDATION MUST EXTEND A MINIMUM OF 12" BELOW THE FROST PENETRATION LINE