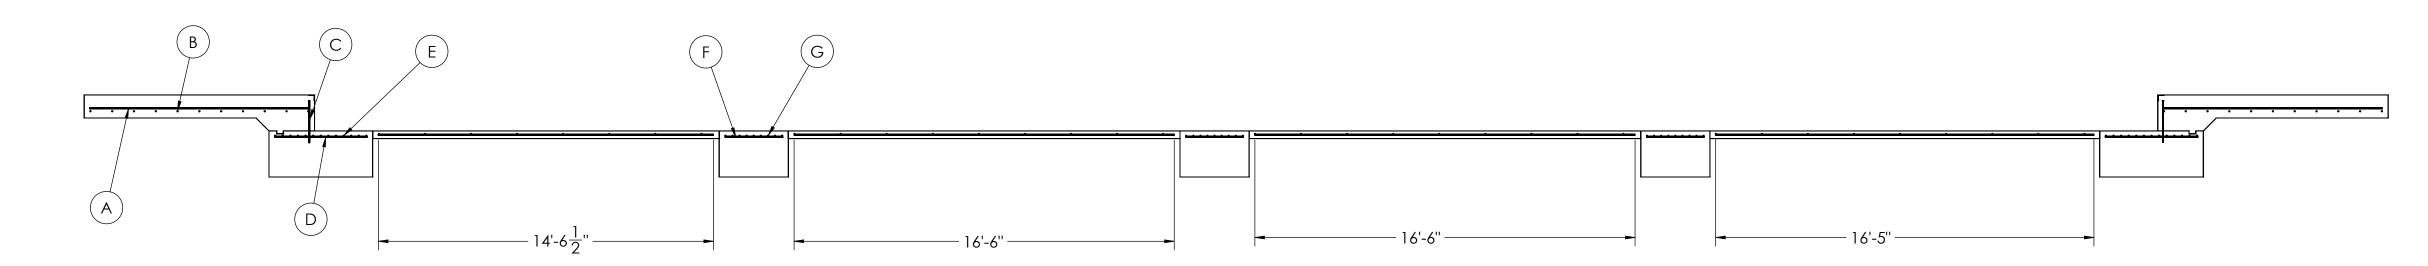

NAFTER REFERRED TO AS RLWS. IT MAY BE USED ONLY FOI RLWS' PROPOSAL AND/OR ITS CUSTOMERS' ORDERS. IT SHALL NOT BE DISCLOSED OR COPIEL WITHOUT RLWS SPECIFIC WRITTEN CONSENT AND | UNITS TO BE INCHES ALL THREADS TO BE CLASS 2 ALL DIMENSIONS APPLICABLE AFTER TREATMENT | RICE LAKE WEIGHING SYSTEMS                       |
| S.JOHNSON<br>02/24/2017   | DRAWN BY / DATE S.JOHNSON 02/24/2017                                                                                                                                                                                                                                                               | PEER APROVAL/ DATE S.JOHNSON 03/27/2017                                                |                                                  |



## REBAR LAYOUT