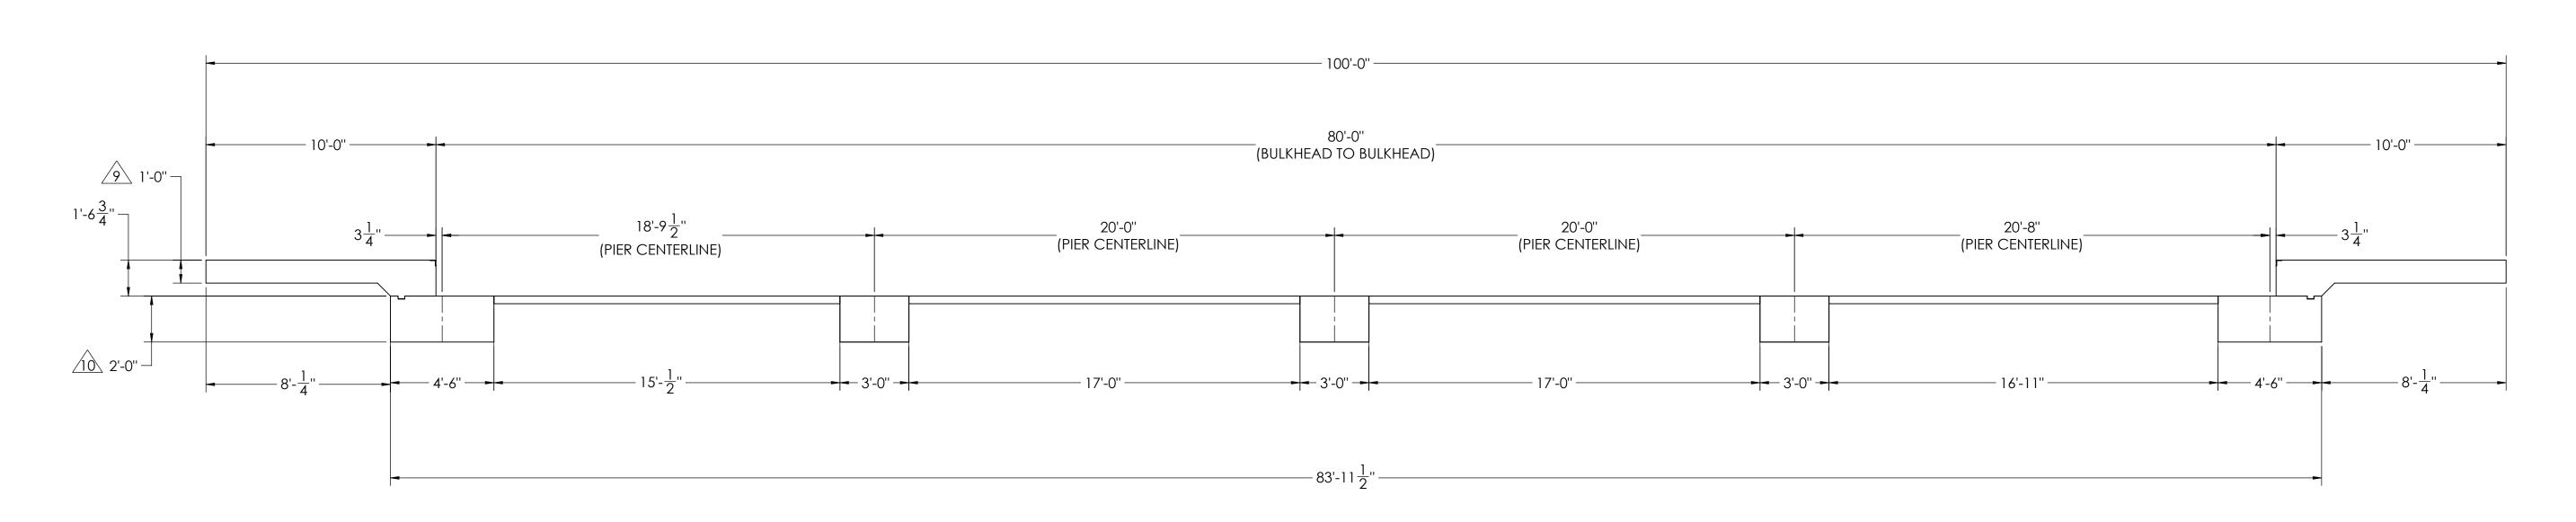

7) WHERE REINFORCING BARS ARE SHOWN CONTINUOUS, LAP SPLICE BARS 40 DIAMETERS.

8) APPROACHES TO BE A COMMON PLANE WITHIN 1/4".

APPROACH THICKNESS MAY BE 10" MINIMUM WHERE ALLOWED BY STATE REGULATIONS

FOUNDATION MUST EXTEND A MINIMUM OF 12" BELOW THE FROST PENETRATION LINE