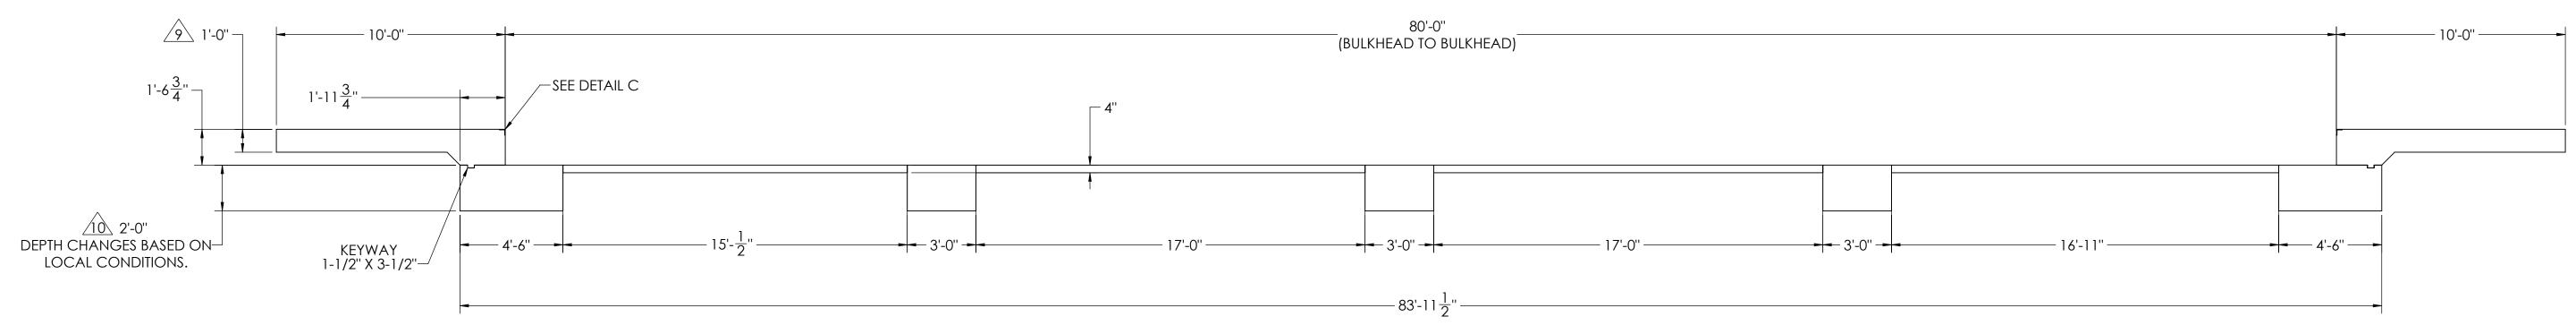

## **DETAILS**

NOTES:

1) CONCRETE: f'c = 3000 PSI @ 28 DAYS.

2) REINFORCING STEEL: DEFORMED BARS ASTM A615 GRADE 60,

3) STATE AND LOCAL AGENCIES MAY HAVE VARIOUS REQUIREMENTS FOR APPROACH RAMP LENGTH, PITCH, AND FOR CLEAN OUT HEIGHT. PLEASE CHECK WITH ALL AGENCIES PRIOR TO CONSTRUCTION.

4) MONOLITHIC POUR IS ALLOWED AT CONTRACTOR'S DISCRETION.

5) DEVELOP AND MAINTAIN SITE GRADES WHICH WILL RAPIDLY DRAIN SURFACE AND ROOF RUN-OFF AWAY FROM FOUNDATION.

6) FOOTINGS HAVE BEEN DESIGNED FOR A MINIMUM SOIL PRESSURE OF 2500 PSF, IT WILL BE THE RESPONSIBILITY OF OTHERS TO VERIFY THIS VALUE.

7) WHERE REINFORCING BARS ARE SHOWN CONTINUOUS, LAP SPLICE BARS 40 DIAMETERS.

8) APPROACHES TO BE A COMMON PLANE WITHIN 1/4".

APPROACH THICKNESS MAY BE 10" MINIMUM WHERE ALLOWED BY STATE REGULATIONS

FOUNDATION MUST EXTEND A MINIMUM OF 12" BELOW THE FROST PENETRATION LINE