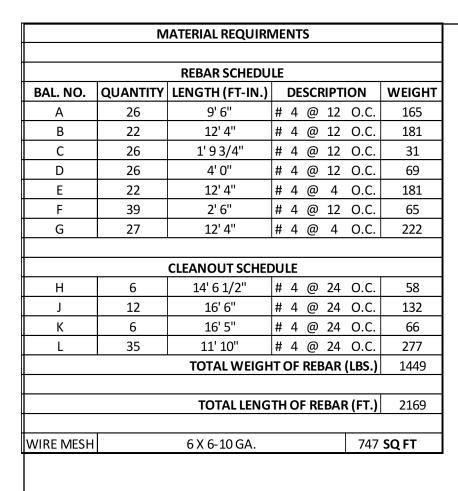

## **DETAILS**

NOTES:

1) CONCRETE: f'c = 3000 PSI @ 28 DAYS.

2) REINFORCING STEEL: DEFORMED BARS ASTM A615 GRADE 60,

3) STATE AND LOCAL AGENCIES MAY HAVE VARIOUS REQUIREMENTS FOR APPROACH RAMP LENGTH, PITCH, AND FOR CLEAN OUT HEIGHT. PLEASE CHECK WITH ALL AGENCIES PRIOR TO CONSTRUCTION.

4) MONOLITHIC POUR IS ALLOWED AT CONTRACTOR'S DISCRETION.

5) DEVELOP AND MAINTAIN SITE GRADES WHICH WILL RAPIDLY DRAIN SURFACE AND ROOF RUN-OFF AWAY FROM FOUNDATION.

6) FOOTINGS HAVE BEEN DESIGNED FOR A MINIMUM SOIL PRESSURE OF 2500 PSF, IT WILL BE THE RESPONSIBILITY OF OTHERS TO VERIFY THIS VALUE.

7) WHERE REINFORCING BARS ARE SHOWN CONTINUOUS, LAP SPLICE BARS 40 DIAMETERS.

8) APPROACHES TO BE A COMMON PLANE WITHIN 1/4".

APPROACH THICKNESS MAY BE 10" MINIMUM WHERE ALLOWED BY STATE REGULATIONS

FOUNDATION MUST EXTEND A MINIMUM OF 12" BELOW THE FROST PENETRATION LINE