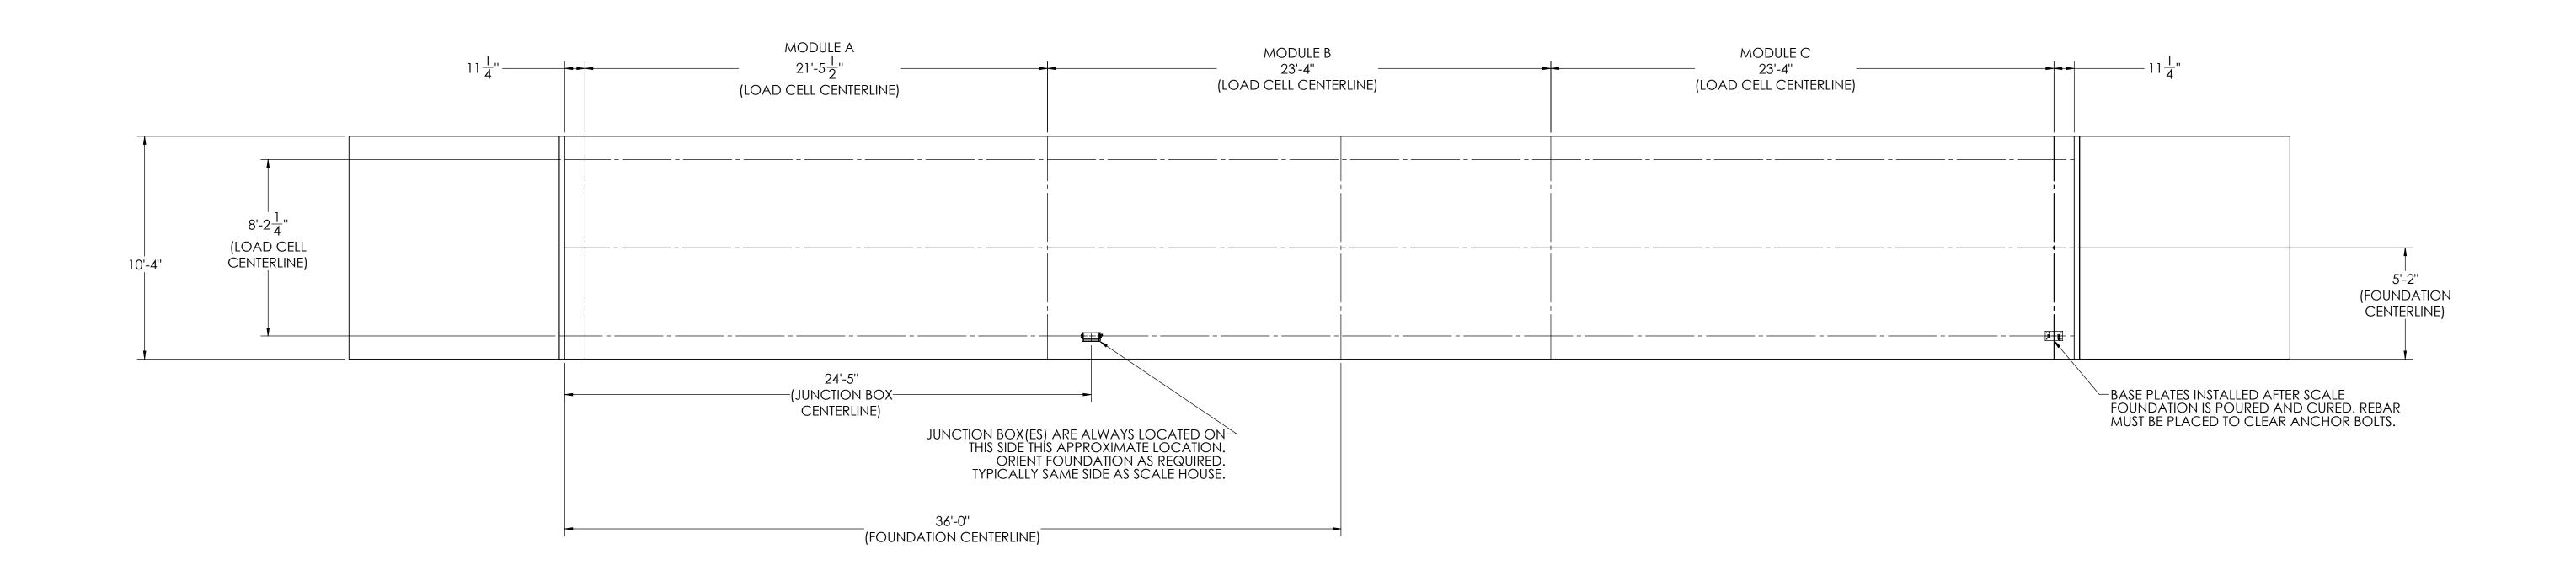

| REVISION |     |                     |      |            |  |  |  |
|----------|-----|---------------------|------|------------|--|--|--|
| REV.     | ECO | DESCRIPTION         | INIT | DATE       |  |  |  |
| Α        |     | ENGINEERING RELEASE | SPJ  | 02/17/2017 |  |  |  |
| В        |     | revised concrete    | SPJ  | 2/19/2019  |  |  |  |
|          |     |                     |      |            |  |  |  |

### **DETAILS**





NOTES:

1) CONCRETE: f'c = 3000 PSI @ 28 DAYS.

2) REINFORCING STEEL: DEFORMED BARS ASTM A615 GRADE 60,

3) STATE AND LOCAL AGENCIES MAY HAVE VARIOUS REQUIREMENTS FOR APPROACH RAMP LENGTH, PITCH, AND FOR CLEAN OUT HEIGHT. PLEASE CHECK WITH ALL AGENCIES PRIOR TO CONSTRUCTION.

4) MONOLITHIC POUR OF SLAB AND APPROACHES IS ALLOWED, AT CONTRACTOR'S DISCRETION.

5) DEVELOP AND MAINTAIN SITE GRADES WHICH WILL RAPIDLY DRAIN SURFACE AND ROOF RUN-OFF AWAY FROM FOUNDATION.

6) FOOTINGS HAVE BEEN DESIGNED FOR A MINIMUM SOIL PRESSURE OF 1500 PSF, IT WILL BE THE RESPONSIBILITY OF OTHERS TO VERIFY THIS VALUE.

7) WHERE REINFORCING BARS ARE SHOWN CONTINUOUS, LAP SPLICE BARS 40 DIAMETERS.

8) APPROACHES TO BE A COMMON PLANE WITHIN 1/4".

9 APPROACH THICKNESS MAY BE 10" MINIMUM WHERE ALLOWED BY STATE R