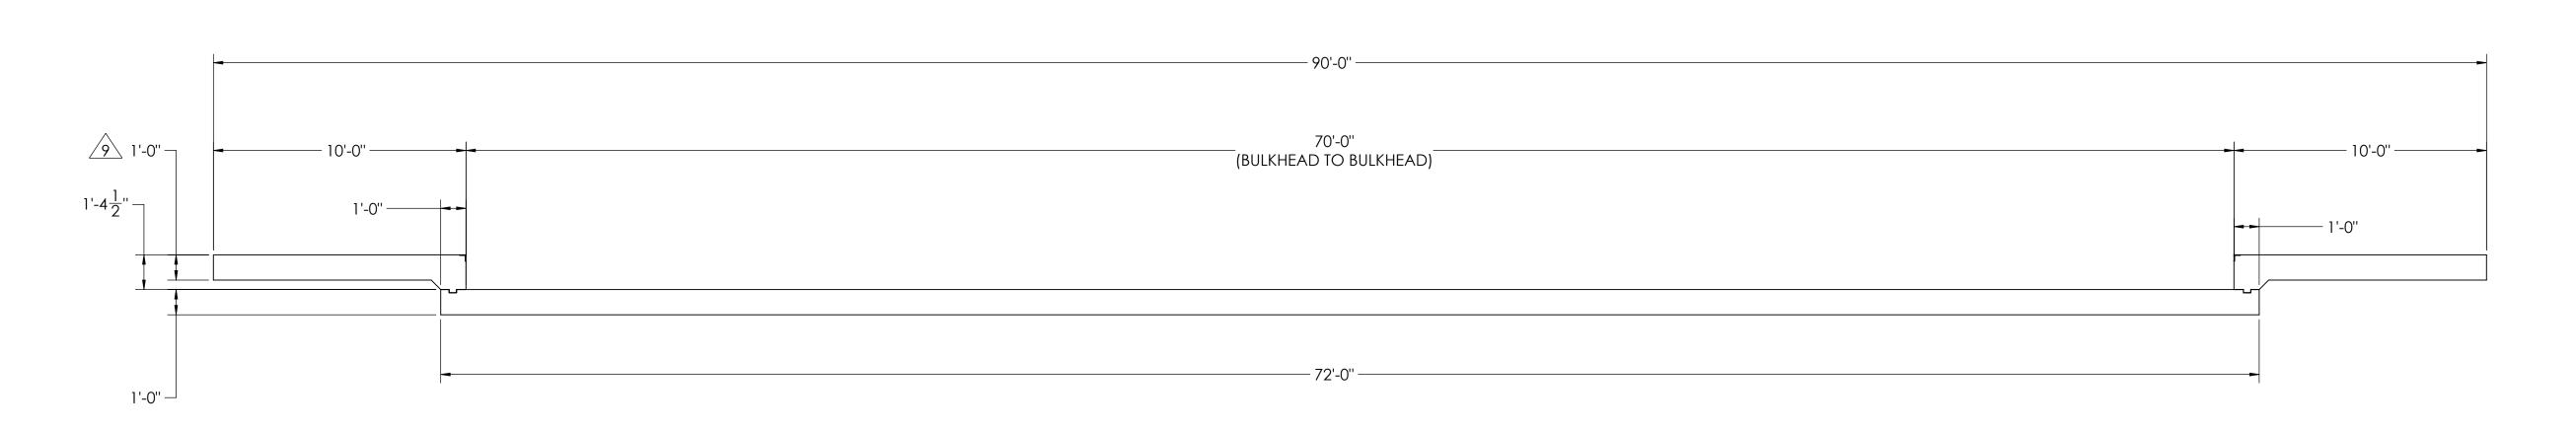

| REVISION |     |                     |      |            |  |  |  |
|----------|-----|---------------------|------|------------|--|--|--|
| REV.     | ECO | DESCRIPTION         | INIT | DATE       |  |  |  |
| Α        |     | ENGINEERING RELEASE | SPJ  | 02/17/2017 |  |  |  |
| В        |     | revised concrete    | SPJ  | 2/19/2019  |  |  |  |
|          |     |                     |      |            |  |  |  |

### **DETAILS**





NOTES:

1) CONCRETE: f'c = 3000 PSI @ 28 DAYS.

2) REINFORCING STEEL: DEFORMED BARS ASTM A615 GRADE 60,

3) STATE AND LOCAL AGENCIES MAY HAVE VARIOUS REQUIREMENTS FOR APPROACH RAMP LENGTH, PITCH, AND FOR CLEAN OUT HEIGHT. PLEASE CHECK WITH ALL AGENCIES PRIOR TO CONSTRUCTION.

4) MONOLITHIC POUR OF SLAB AND APPROACHES IS ALLOWED, AT CONTRACTOR'S DISCRETION.

5) DEVELOP AND MAINTAIN SITE GRADES WHICH WILL RAPIDLY DRAIN SURFACE AND ROOF RUN-OFF AWAY FROM FOUNDATION.

6) FOOTINGS HAVE BEEN DESIGNED FOR A MINIMUM SOIL PRESSURE OF 1500 PSF, IT WILL BE THE RESPONSIBILITY OF OTHERS TO VERIFY THIS VALUE.

7) WHERE REINFORCING BARS ARE SHOWN CONTINUOUS, LAP SPLICE BARS 40 DIAMETERS.

8) APPROACHES TO BE A COMMON PLANE WITHIN 1/4".

9 APPROACH THICKNESS MAY BE 10" MINIMUM WHERE ALLOWED BY STATE REG