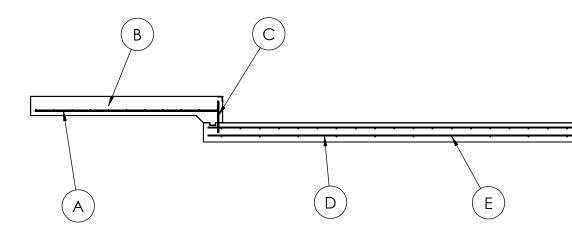

# MATERIAL REQUIRMENTS REBAR SCHEDULE BAL. NO. QUANTITY LENGTH (FT-IN.) DESCRIPTION WEIGHT A 22 9' 6" # 4 @ 12 O.C. 140 B 22 9' 10" # 4 @ 12 O.C. 145 C 22 1' 7 1/2" # 4 @ 12 O.C. 24 D 29 71' 6" # 4 AS SHOWN 1385 E 107 9' 10" # 4 AS SHOWN 703 TOTAL WEIGHT OF REBAR (LBS.) 2396

TOTAL LENGTH OF REBAR (FT.) 3587

#### REBAR LAYOUT