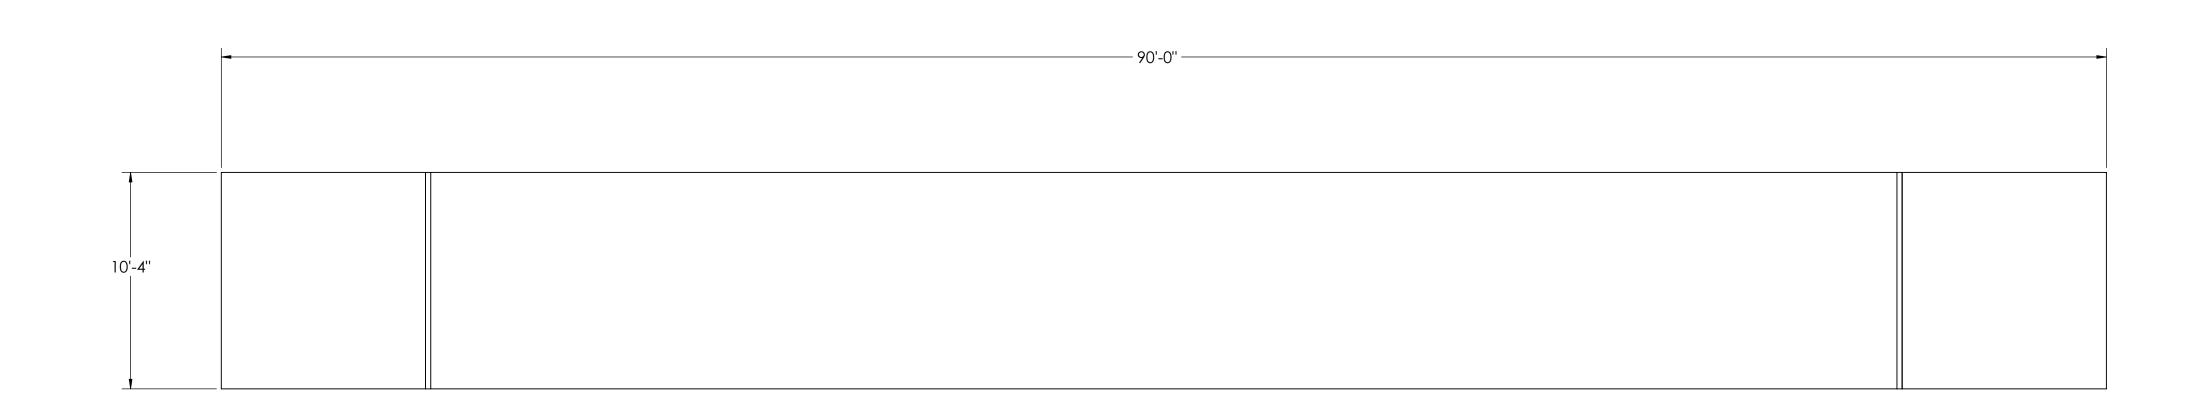

## CONCRETE SCHEDULE VOLUME (CUBIC YARDS) APPROACHES 8.0 FLOOR 27.8 TOTAL 35.8 MISC. STEEL PIT COPING 3 X 3 X 1/4 21 LN .FT 103 LBS

### CONCRETE LAYOUT

| ESTIMATED WEIGHT (POUNDS) | .XXX: ±  ANGLE: ±                                                                                                                                                                                                                                                                                                                              | THIRD ANGLE PROJECTION P/N                                          | 180410 REV B                            |  |
|---------------------------|------------------------------------------------------------------------------------------------------------------------------------------------------------------------------------------------------------------------------------------------------------------------------------------------------------------------------------------------|---------------------------------------------------------------------|-----------------------------------------|--|
| MINIMUM CRANE CAPACITY:   | TOLERANCES  DO NOT SCALE DRAWING TOLERANCES UNLESS OTHERWISE SPECIFIED  SURFACE UNICID XX: ±                                                                                                                                                                                                                                                   | 1:55 SHEET 2 OF C                                                   | 3 MATERIAL                              |  |
| NUMBER OF CRANES:         |                                                                                                                                                                                                                                                                                                                                                | OTR                                                                 | SÉRIES TRUCK SCALE                      |  |
| TREATMENT NONE            | THIS DRAWING AND INFORMATION CONTAINED HEREIN, IS AND REMAINS THE PROPERTY OF RICE LAKE WEIGHING SYSTEMS INC., HEREINAFTER REFERRED TO AS RLWS, IT MAY BE USED ONLY FOR RLWS' PROPOSAL AND/OR ITS CUSTOMERS' ORDERS, IT SHALL NOT BE DISCLOSED OR COPIEC WITHOUT RLWS SPECIFIC WRITTEN CONSENT AND SHALL BE IMMEDIATELY RETURNED UPON REQUEST. | ALL THREADS TO BE CLASS 2 ALL DIMENSIONS APPLICABLE AFTER TREATMENT | WEIGHING SYSTEM ON, CONCRETE SLAB 70' X |  |
| S.JOHNSON<br>02/03/2017   | S.JOHNSON<br>02/03/2017                                                                                                                                                                                                                                                                                                                        | s.JOHNSON<br>02/19/2019                                             |                                         |  |
|                           |                                                                                                                                                                                                                                                                                                                                                |                                                                     |                                         |  |