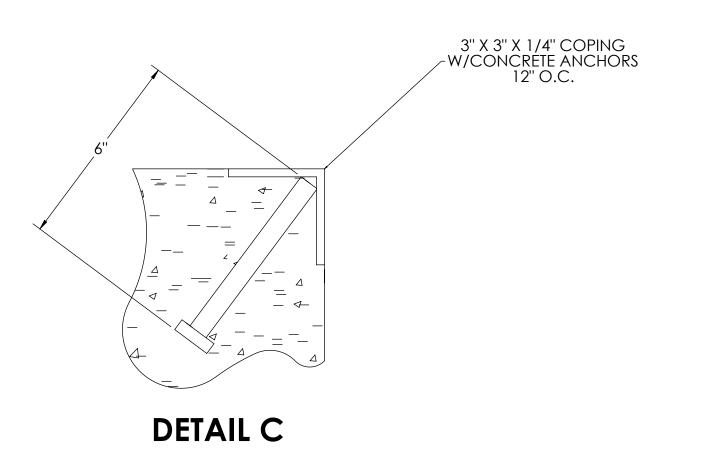

## CONCRETE SCHEDULE VOLUME (CUBIC YARDS) APPROACHES 8.0 FLOOR 27.8 TOTAL 35.8 MISC. STEEL PIT COPING 3 X 3 X 1/4 21 LN .FT 103 LBS