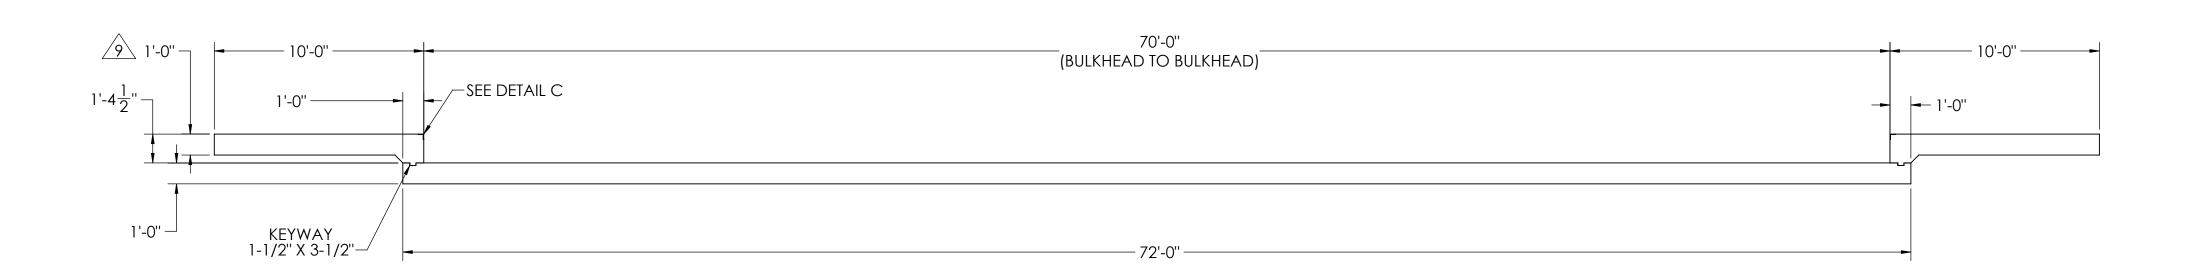

### **DETAILS**

NOTES:

1) CONCRETE: f'c = 3000 PSI @ 28 DAYS.

2) REINFORCING STEEL: DEFORMED BARS ASTM A615 GRADE 60,

3) STATE AND LOCAL AGENCIES MAY HAVE VARIOUS REQUIREMENTS FOR APPROACH RAMP LENGTH, PITCH, AND FOR CLEAN OUT HEIGHT. PLEASE CHECK WITH ALL AGENCIES PRIOR TO CONSTRUCTION.

4) MONOLITHIC POUR OF SLAB AND APPROACHES IS ALLOWED, AT CONTRACTOR'S DISCRETION.

5) DEVELOP AND MAINTAIN SITE GRADES WHICH WILL RAPIDLY DRAIN SURFACE AND ROOF RUN-OFF AWAY FROM FOUNDATION.

6) FOOTINGS HAVE BEEN DESIGNED FOR A MINIMUM SOIL PRESSURE OF 1500 PSF, IT WILL BE THE RESPONSIBILITY OF OTHERS TO VERIFY THIS VALUE.

7) WHERE REINFORCING BARS ARE SHOWN CONTINUOUS, LAP SPLICE BARS 40 DIAMETERS.

8) APPROACHES TO BE A COMMON PLANE WITHIN 1/4".

9 APPROACH THICKNESS MAY BE 10" MINIMUM WHERE ALLOWED BY STATE REGULATIONS

10) IF FROST CAN PENETRATE BELOW FOUNDATION, AT LEAST 12 INCHES OF WELL DRAINED, COMPACTED BASE MATERIAL MUST BE PROVIDED UNDER FOUNDATION