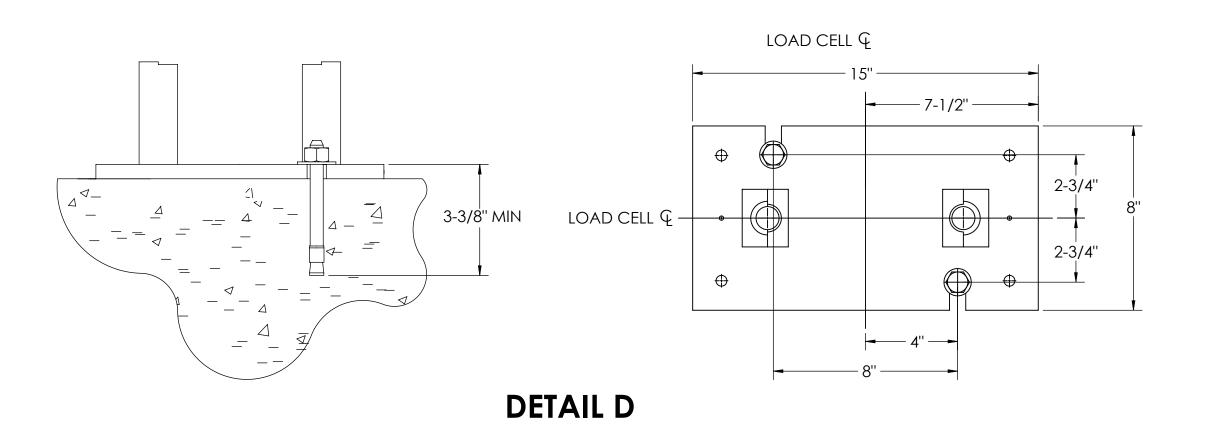

| PEER APROVAL/ DATE S.JOHNSON                                                                                      |                                                  |

## CONCRETE SCHEDULE VOLUME (CUBIC YARDS) APPROACHES 8.0 FLOOR 27.8 TOTAL 35.8 MISC. STEEL PIT COPING 3 X 3 X 1/4 21 LN .FT 103 LBS

### CONCRETE LAYOUT











| ESTIMATED WEIGHT (POUNDS) | .XXX: ±  ANGLE: ±                                                                                                                                                                                                                                                                                                                              | THIRD ANGLE PROJECTION P/N                                          | 180410 REV B                            |  |
|---------------------------|-------------------------------------------------------------------------------------------------------------------------------------------------------------------------------------------------------------------------------------------------------------------------------------------