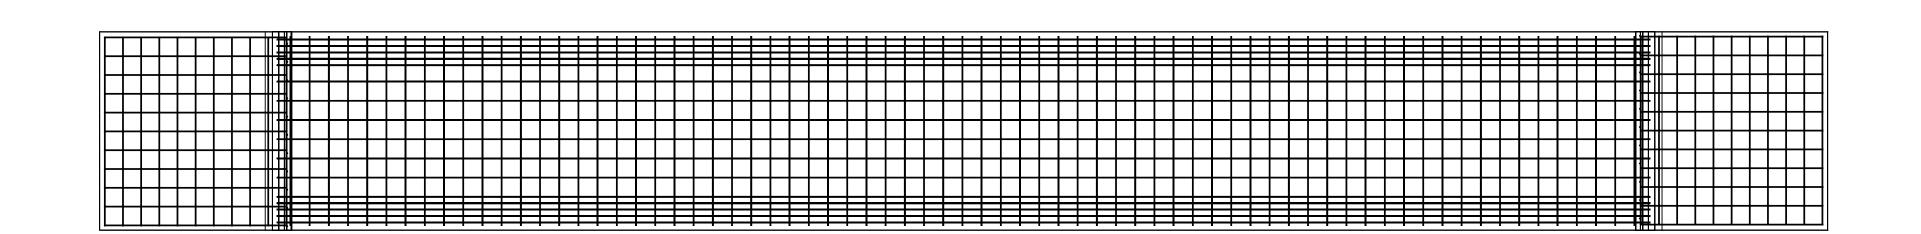

#### REBAR LAYOUT

# MATERIAL REQUIRMENTS REBAR SCHEDULE BAL. NO. QUANTITY LENGTH (FT-IN.) DESCRIPTION WEIGHT A 22 9' 6" # 4 @ 12 O.C. 140 B 22 9' 10" # 4 @ 12 O.C. 145 C 22 1' 7 1/2" # 4 @ 12 O.C. 24 D 29 71' 6" # 4 AS SHOWN 1385 E 107 9' 10" # 4 AS SHOWN 703 TOTAL WEIGHT OF REBAR (LBS.) 2396

TOTAL LENGTH OF REBAR (FT.) 3587