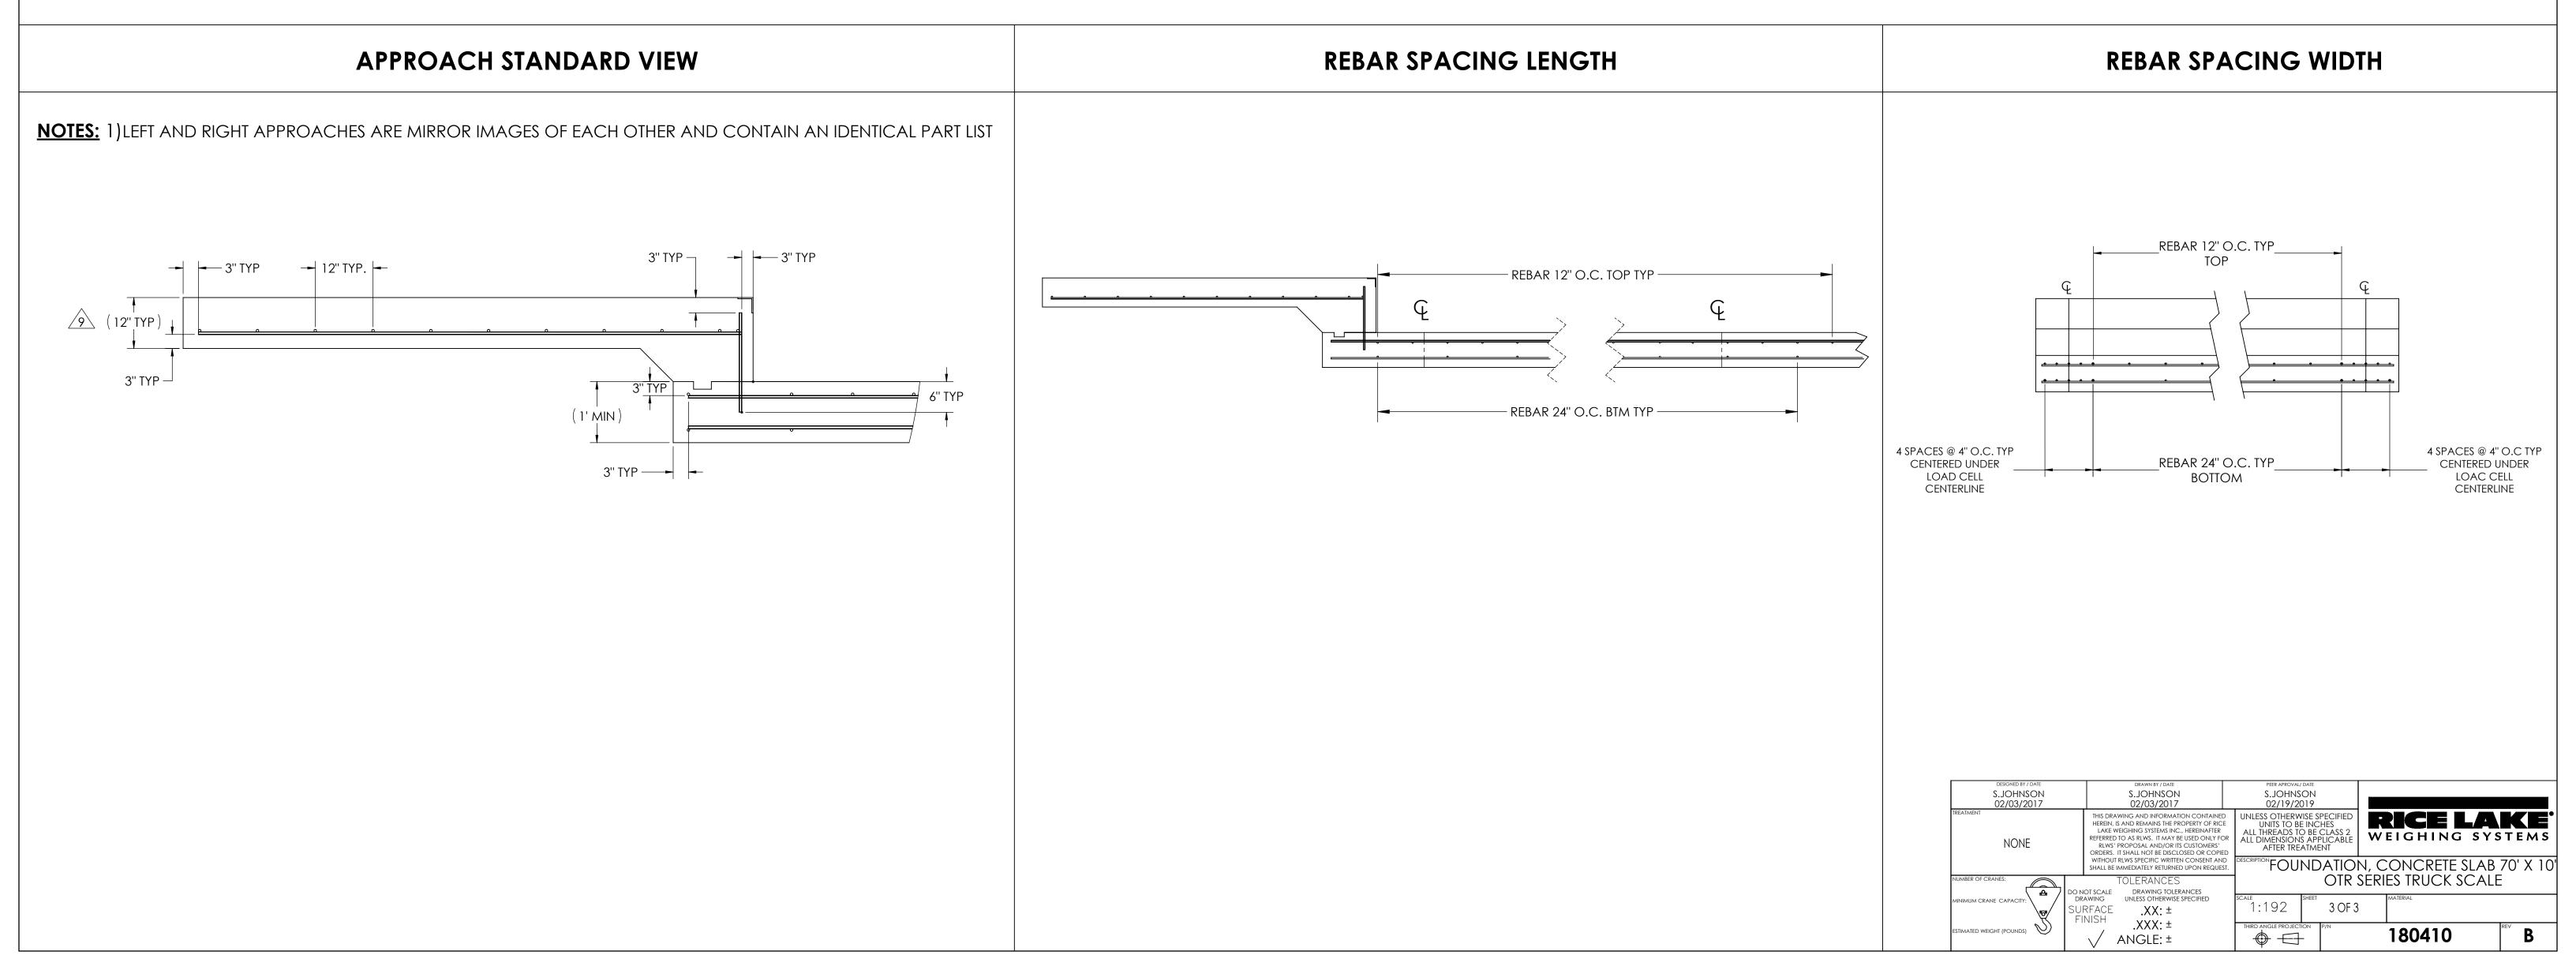

### **DETAILS**

NOTES:

1) CONCRETE: f'c = 3000 PSI @ 28 DAYS.

2) REINFORCING STEEL: DEFORMED BARS ASTM A615 GRADE 60,

3) STATE AND LOCAL AGENCIES MAY HAVE VARIOUS REQUIREMENTS FOR APPROACH RAMP LENGTH, PITCH, AND FOR CLEAN OUT HEIGHT. PLEASE CHECK WITH ALL AGENCIES PRIOR TO CONSTRUCTION.

4) MONOLITHIC POUR OF SLAB AND APPROACHES IS ALLOWED, AT CONTRACTOR'S DISCRETION.

5) DEVELOP AND MAINTAIN SITE GRADES WHICH WILL RAPIDLY DRAIN SURFACE AND ROOF RUN-OFF AWAY FROM FOUNDATION.

6) FOOTINGS HAVE BEEN DESIGNED FOR A MINIMUM SOIL PRESSURE OF 1500 PSF, IT WILL BE THE RESPONSIBILITY OF OTHERS TO VERIFY THIS VALUE.

7) WHERE REINFORCING BARS ARE SHOWN CONTINUOUS, LAP SPLICE BARS 40 DIAMETERS.

8) APPROACHES TO BE A COMMON PLANE WITHIN 1/4".

9 APPROACH THICKNESS MAY BE 10" MINIMUM WHERE ALLOWED BY STATE REGULATIONS

10) IF FROST CAN PENETRATE BELOW FOUNDATION, AT LEAST 12 INCHES OF WELL DRAINED, COMPACTED BASE MATERIAL MUST BE PROVIDED UNDER FOUNDATION