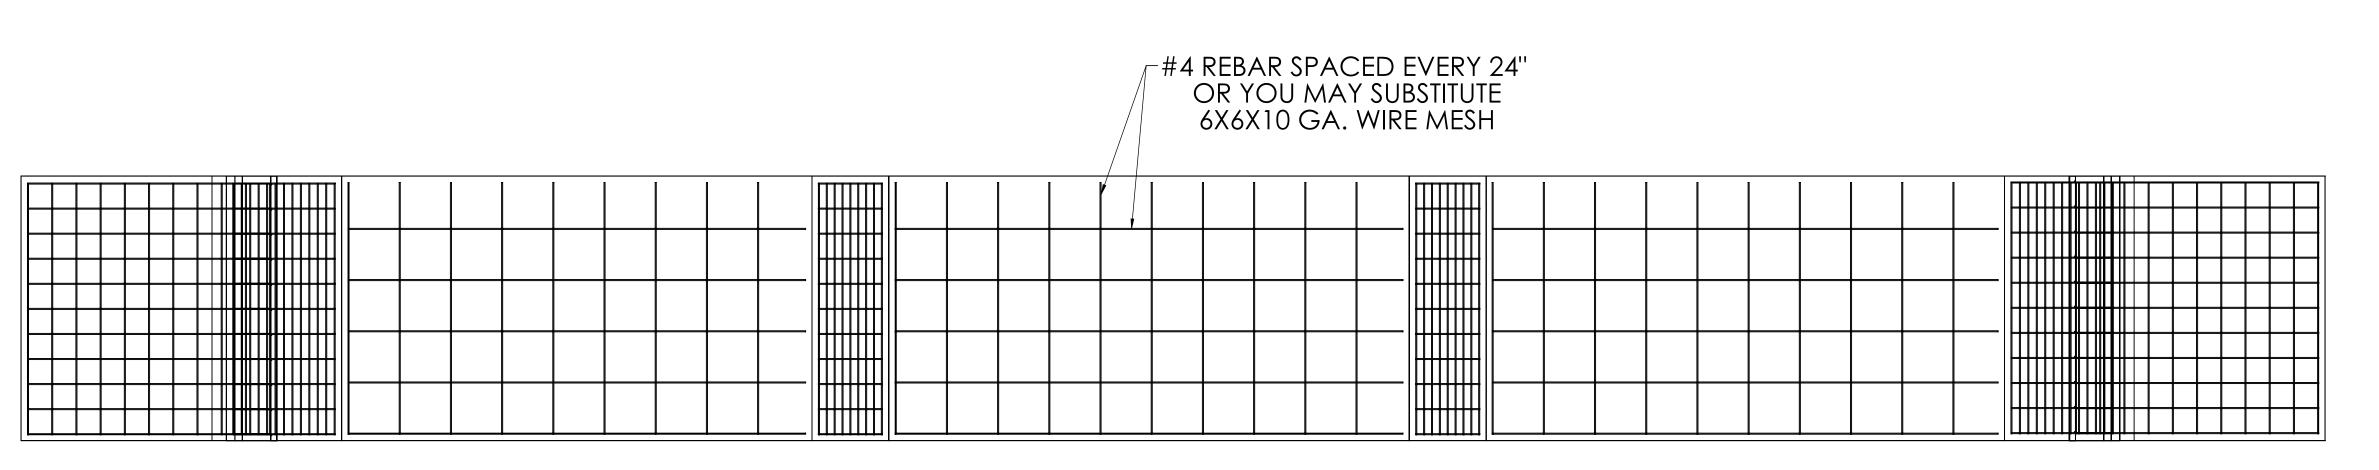

10'<br>ERIES TRUCK SCALE |
| MINIMUM CRANE CAPACITY:  DR.  SUF    | AWING UNLESS OTHERWISE SPECIFIED  RFACE  NICL  XX: ±                                                                                                                                                              | 1:45 sheet 1 OF 3                                                   | MATERIAL MATERIAL                               |
| ESTIMATED WEIGHT (POUNDS)            | .XXX: ±  ANGLE: ±                                                                                                                                                                                                 | THIRD ANGLE PROJECTION P/N                                          | 180413 REV A                                    |







## REBAR LAYOUT