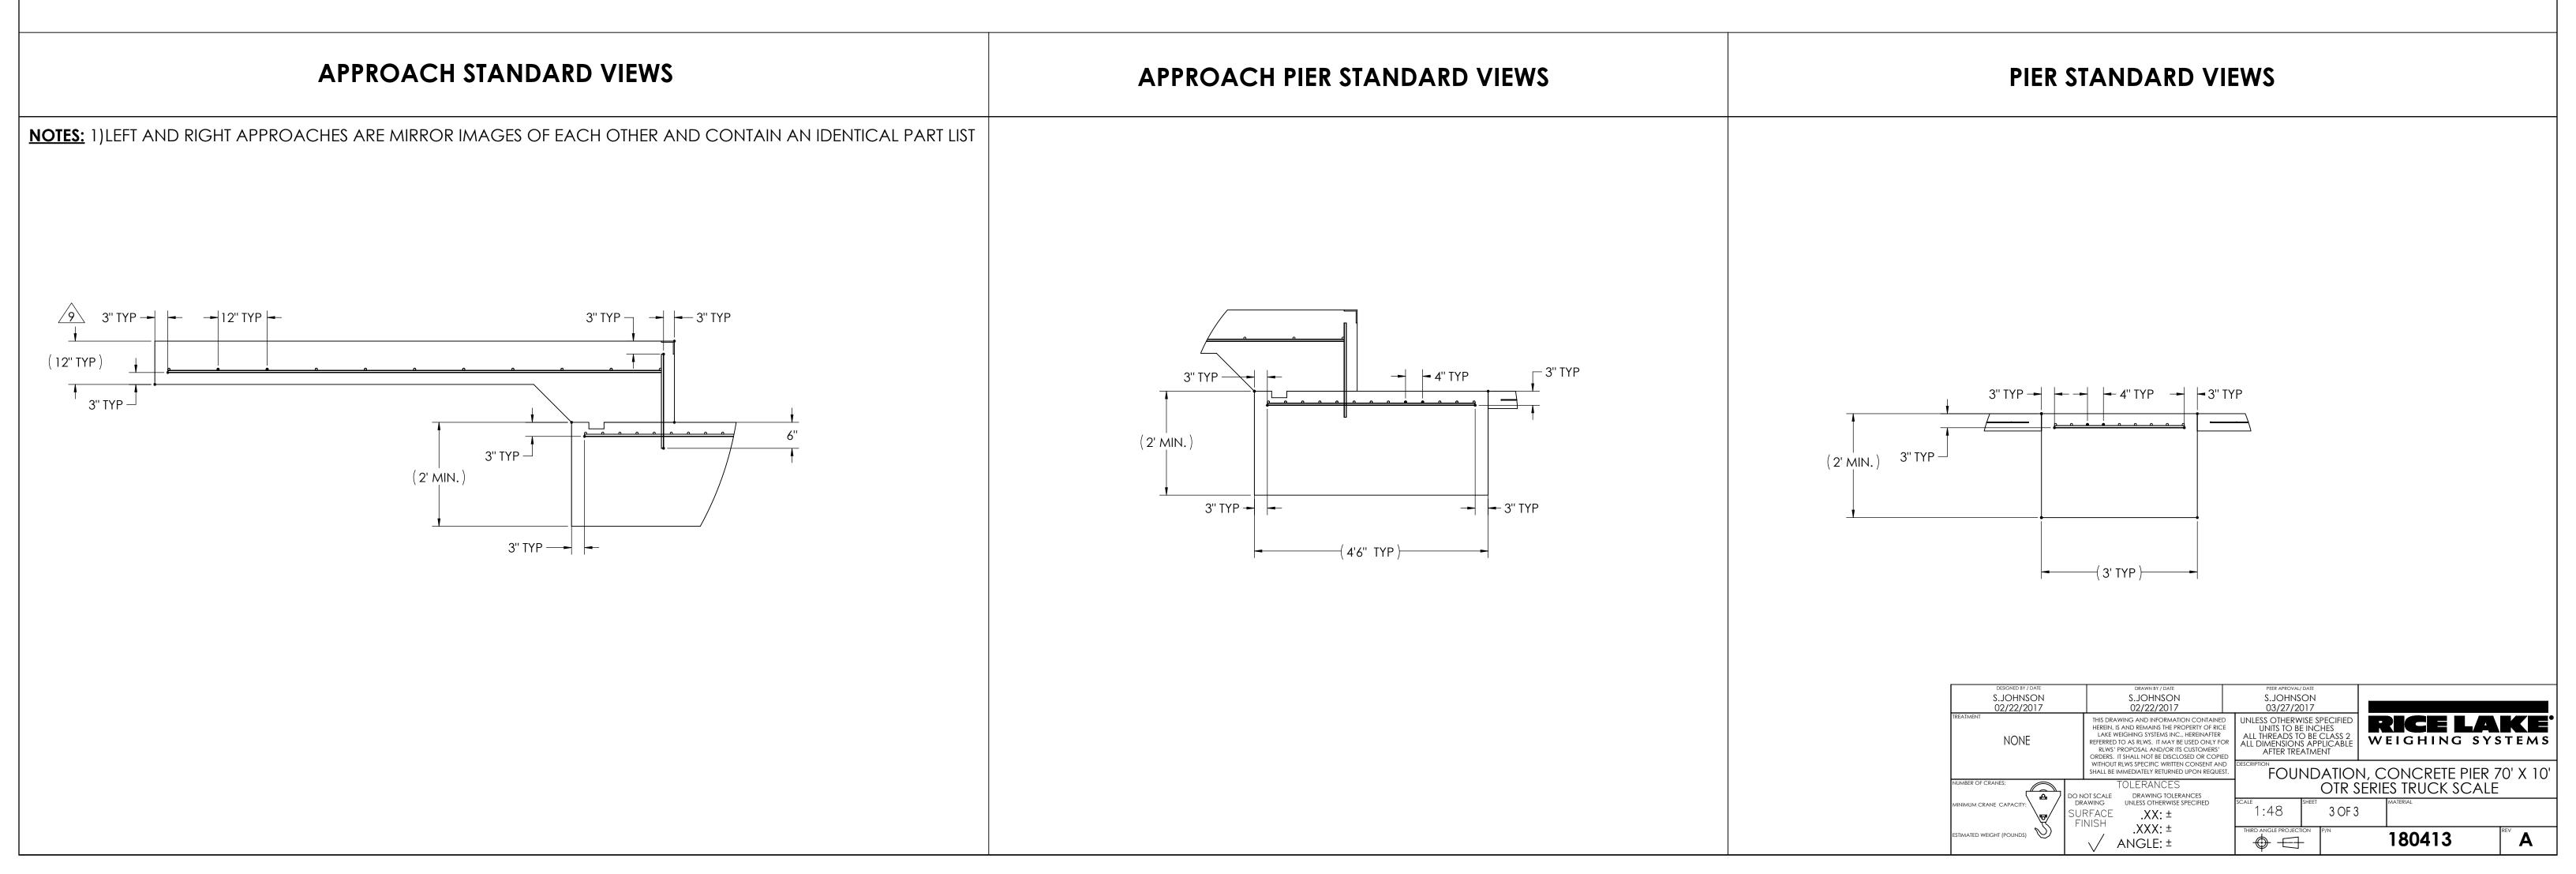

NOTES:

- 1) CONCRETE: f'c = 3000 PSI @ 28 DAYS.
- 2) REINFORCING STEEL: DEFORMED BARS ASTM A615 GRADE 60,
- 3) STATE AND LOCAL AGENCIES MAY HAVE VARIOUS REQUIREMENTS FOR APPROACH RAMP LENGTH, PITCH, AND FOR CLEAN OUT HEIGHT. PLEASE CHECK WITH ALL AGENCIES PRIOR TO CONSTRUCTION.
- 4) MONOLITHIC POUR IS ALLOWED AT CONTRACTOR'S DISCRETION.
- 5) DEVELOP AND MAINTAIN SITE GRADES WHICH WILL RAPIDLY DRAIN SURFACE AND ROOF RUN-OFF AWAY FROM FOUNDATION.
- 6) FOOTINGS HAVE BEEN DESIGNED FOR A MINIMUM SOIL PRESSURE OF 2500 PSF, IT WILL BE THE RESPONSIBILITY OF OTHERS TO VERIFY THIS VALUE.
- 7) WHERE REINFORCING BARS ARE SHOWN CONTINUOUS, LAP SPLICE BARS 40 DIAMETERS.
- 8) APPROACHES TO BE A COMMON PLANE WITHIN 1/4".
- APPROACH THICKNESS MAY BE 10" MINIMUM WHERE ALLOWED BY STATE REGULATIONS
- FOUNDATION MUST EXTEND A MINIMUM OF 12" BELOW THE FROST PENETRATION LINE