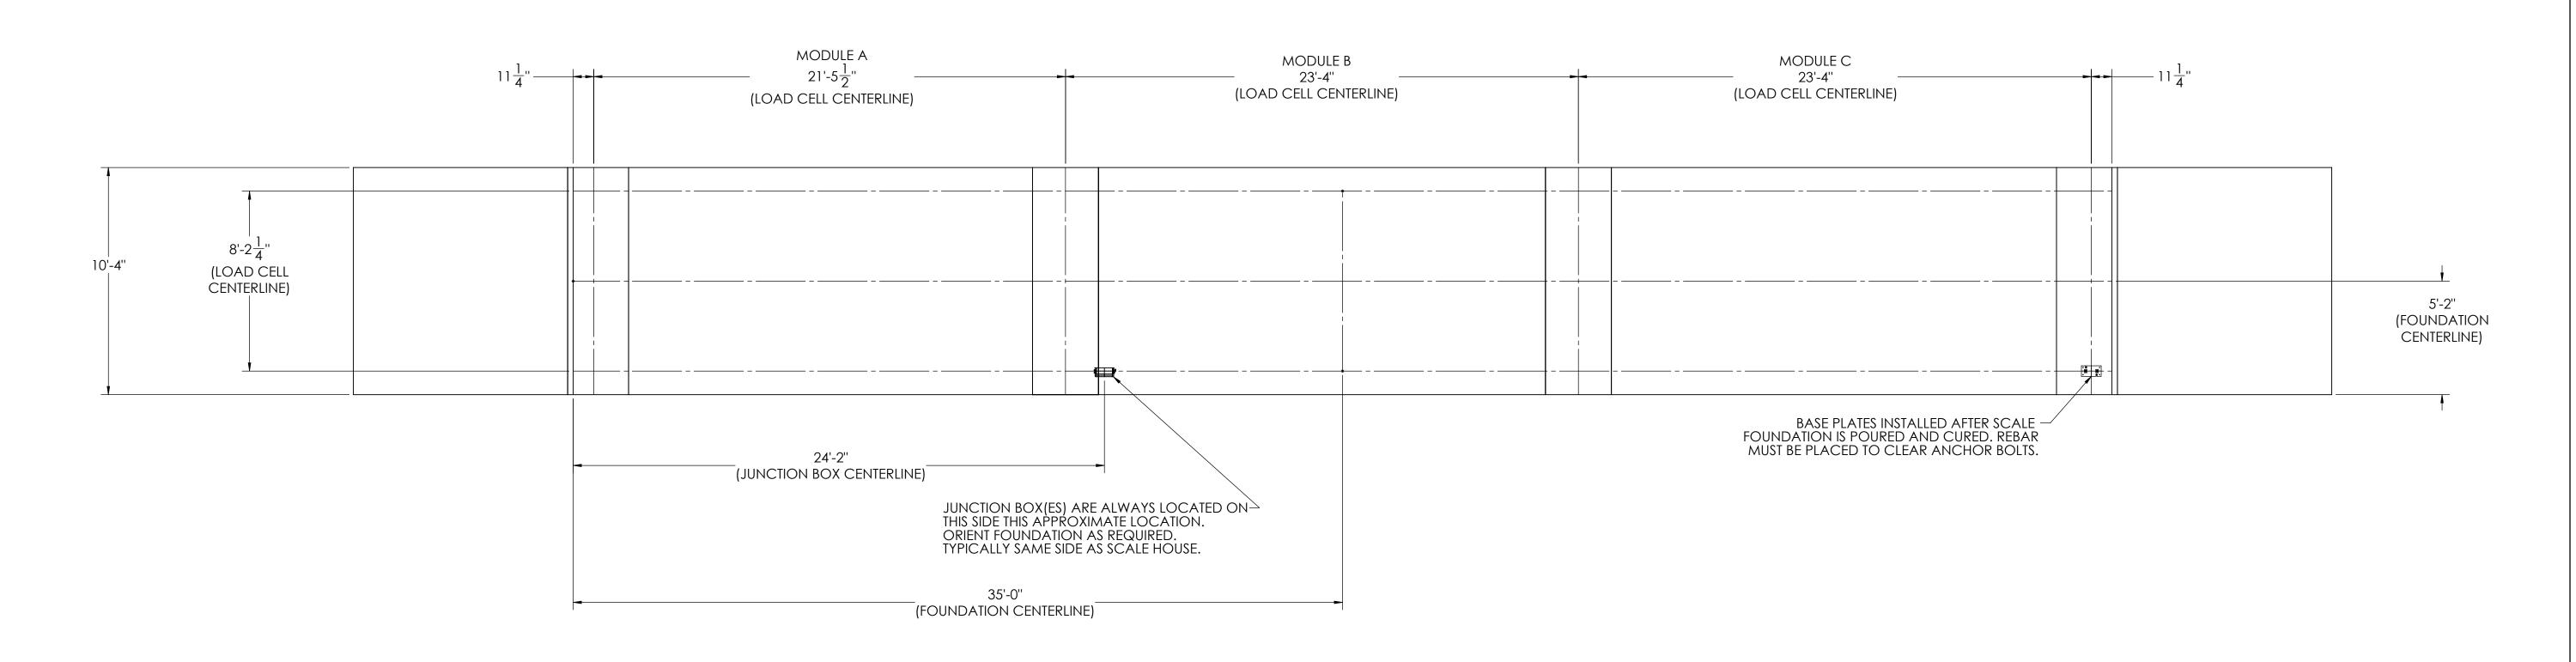

NOTES:

- 1) CONCRETE: f'c = 3000 PSI @ 28 DAYS.
- 2) REINFORCING STEEL: DEFORMED BARS ASTM A615 GRADE 60,
- 3) STATE AND LOCAL AGENCIES MAY HAVE VARIOUS REQUIREMENTS FOR APPROACH RAMP LENGTH, PITCH, AND FOR CLEAN OUT HEIGHT. PLEASE CHECK WITH ALL AGENCIES PRIOR TO CONSTRUCTION.
- 4) MONOLITHIC POUR IS ALLOWED AT CONTRACTOR'S DISCRETION.
- 5) DEVELOP AND MAINTAIN SITE GRADES WHICH WILL RAPIDLY DRAIN SURFACE AND ROOF RUN-OFF AWAY FROM FOUNDATION.
- 6) FOOTINGS HAVE BEEN DESIGNED FOR A MINIMUM SOIL PRESSURE OF 2500 PSF, IT WILL BE THE RESPONSIBILITY OF OTHERS TO VERIFY THIS VALUE.
- 7) WHERE REINFORCING BARS ARE SHOWN CONTINUOUS, LAP SPLICE BARS 40 DIAMETERS.
- 8) APPROACHES TO BE A COMMON PLANE WITHIN 1/4".
- APPROACH THICKNESS MAY BE 10" MINIMUM WHERE ALLOWED BY STATE REGULATIONS
- FOUNDATION MUST EXTEND A MINIMUM OF 12" BELOW THE FROST PENETRATION LINE