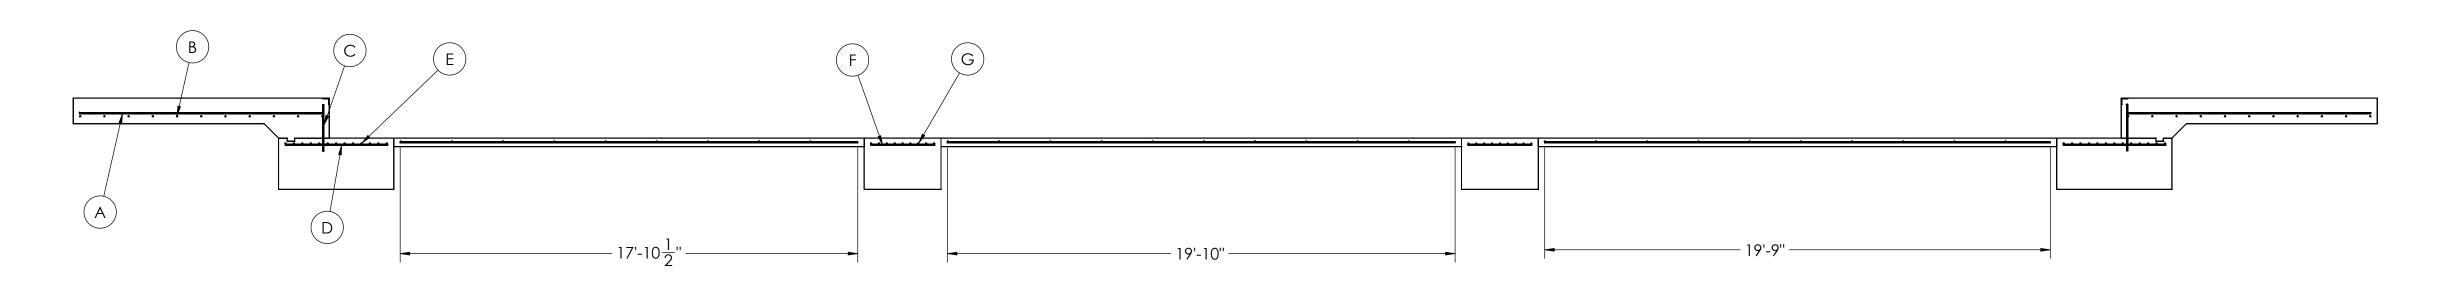

X 10'<br>ERIES TRUCK SCALE |
| MINIMUM CRANE CAPACITY:  DR.  SUF    | AWING UNLESS OTHERWISE SPECIFIED  RFACE  NICL  XX: ±                                                                                                                                                              | 1:45 sheet 1 OF 3                                                   | MATERIAL MATERIAL                               |
| ESTIMATED WEIGHT (POUNDS)            | .XXX: ±  ANGLE: ±                                                                                                                                                                                                 | THIRD ANGLE PROJECTION P/N                                          | 180413 REV A                                    |







## REBAR LAYOUT