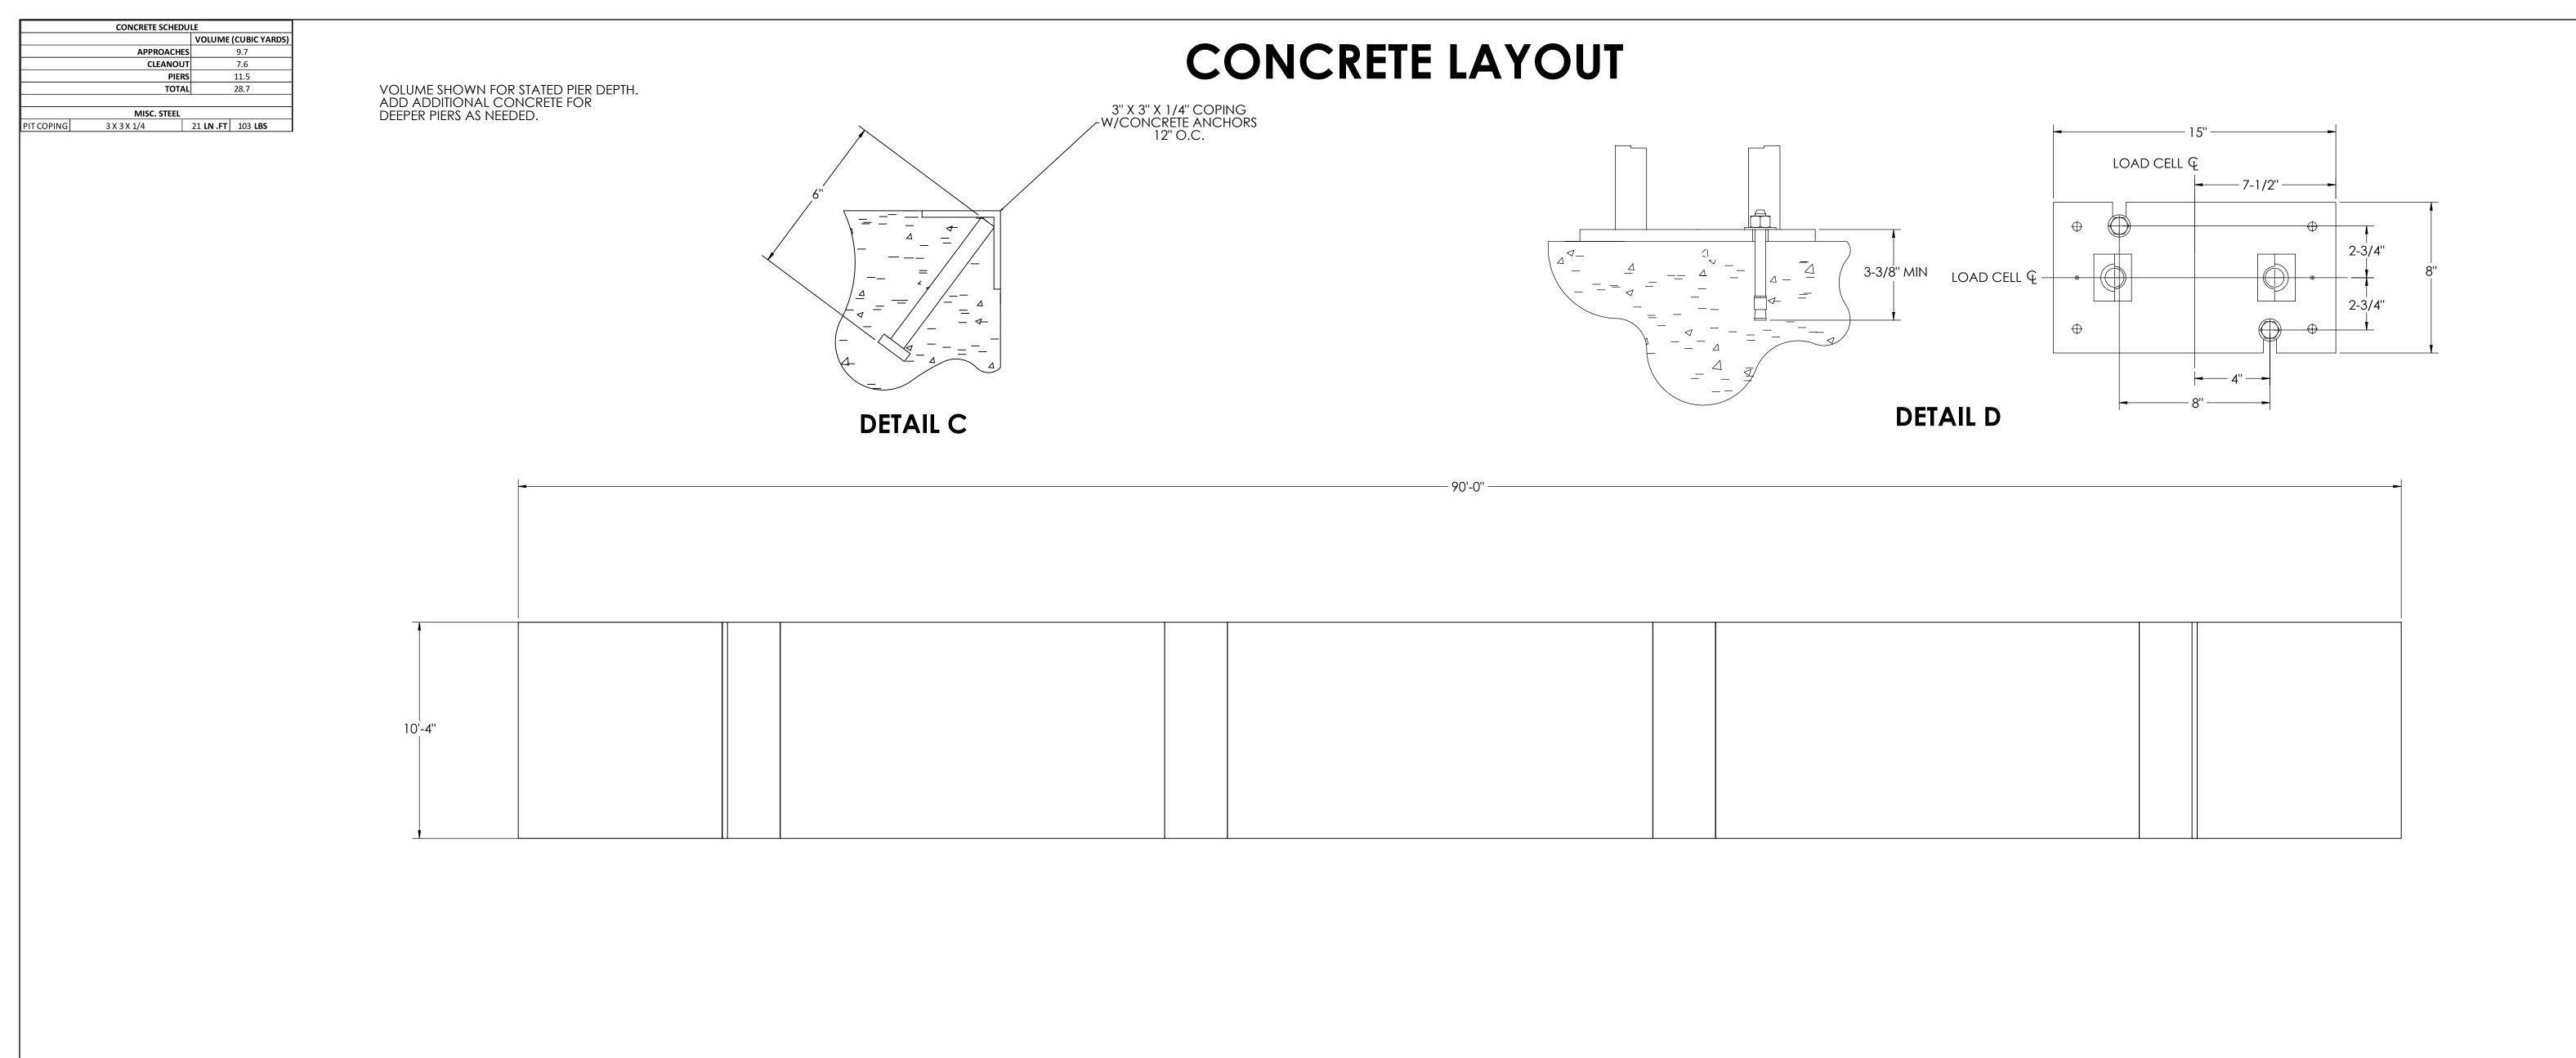

NOTES:

- 1) CONCRETE: f'c = 3000 PSI @ 28 DAYS.
- 2) REINFORCING STEEL: DEFORMED BARS ASTM A615 GRADE 60,
- 3) STATE AND LOCAL AGENCIES MAY HAVE VARIOUS REQUIREMENTS FOR APPROACH RAMP LENGTH, PITCH, AND FOR CLEAN OUT HEIGHT. PLEASE CHECK WITH ALL AGENCIES PRIOR TO CONSTRUCTION.
- 4) MONOLITHIC POUR IS ALLOWED AT CONTRACTOR'S DISCRETION.
- 5) DEVELOP AND MAINTAIN SITE GRADES WHICH WILL RAPIDLY DRAIN SURFACE AND ROOF RUN-OFF AWAY FROM FOUNDATION.
- 6) FOOTINGS HAVE BEEN DESIGNED FOR A MINIMUM SOIL PRESSURE OF 2500 PSF, IT WILL BE THE RESPONSIBILITY OF OTHERS TO VERIFY THIS VALUE.
- 7) WHERE REINFORCING BARS ARE SHOWN CONTINUOUS, LAP SPLICE BARS 40 DIAMETERS.
- 8) APPROACHES TO BE A COMMON PLANE WITHIN 1/4".
- APPROACH THICKNESS MAY BE 10" MINIMUM WHERE ALLOWED BY STATE REGULATIONS
- FOUNDATION MUST EXTEND A MINIMUM OF 12" BELOW THE FROST PENETRATION LINE