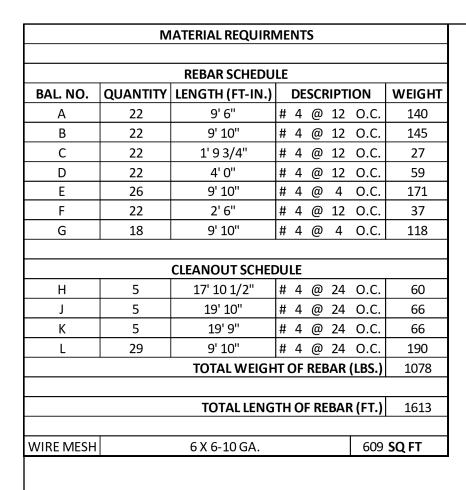

, CONCRETE PIER 70' X 10'<br>ERIES TRUCK SCALE |
| MINIMUM CRANE CAPACITY:  DR.  SUF    | AWING UNLESS OTHERWISE SPECIFIED  RFACE  NICL  XX: ±                                                                                                                                                              | 1:45 sheet 1 OF 3                                                   | MATERIAL MATERIAL                               |
| ESTIMATED WEIGHT (POUNDS)            | .XXX: ±  ANGLE: ±                                                                                                                                                                                                 | THIRD ANGLE PROJECTION P/N                                          | 180413 REV A                                    |







## REBAR LAYOUT