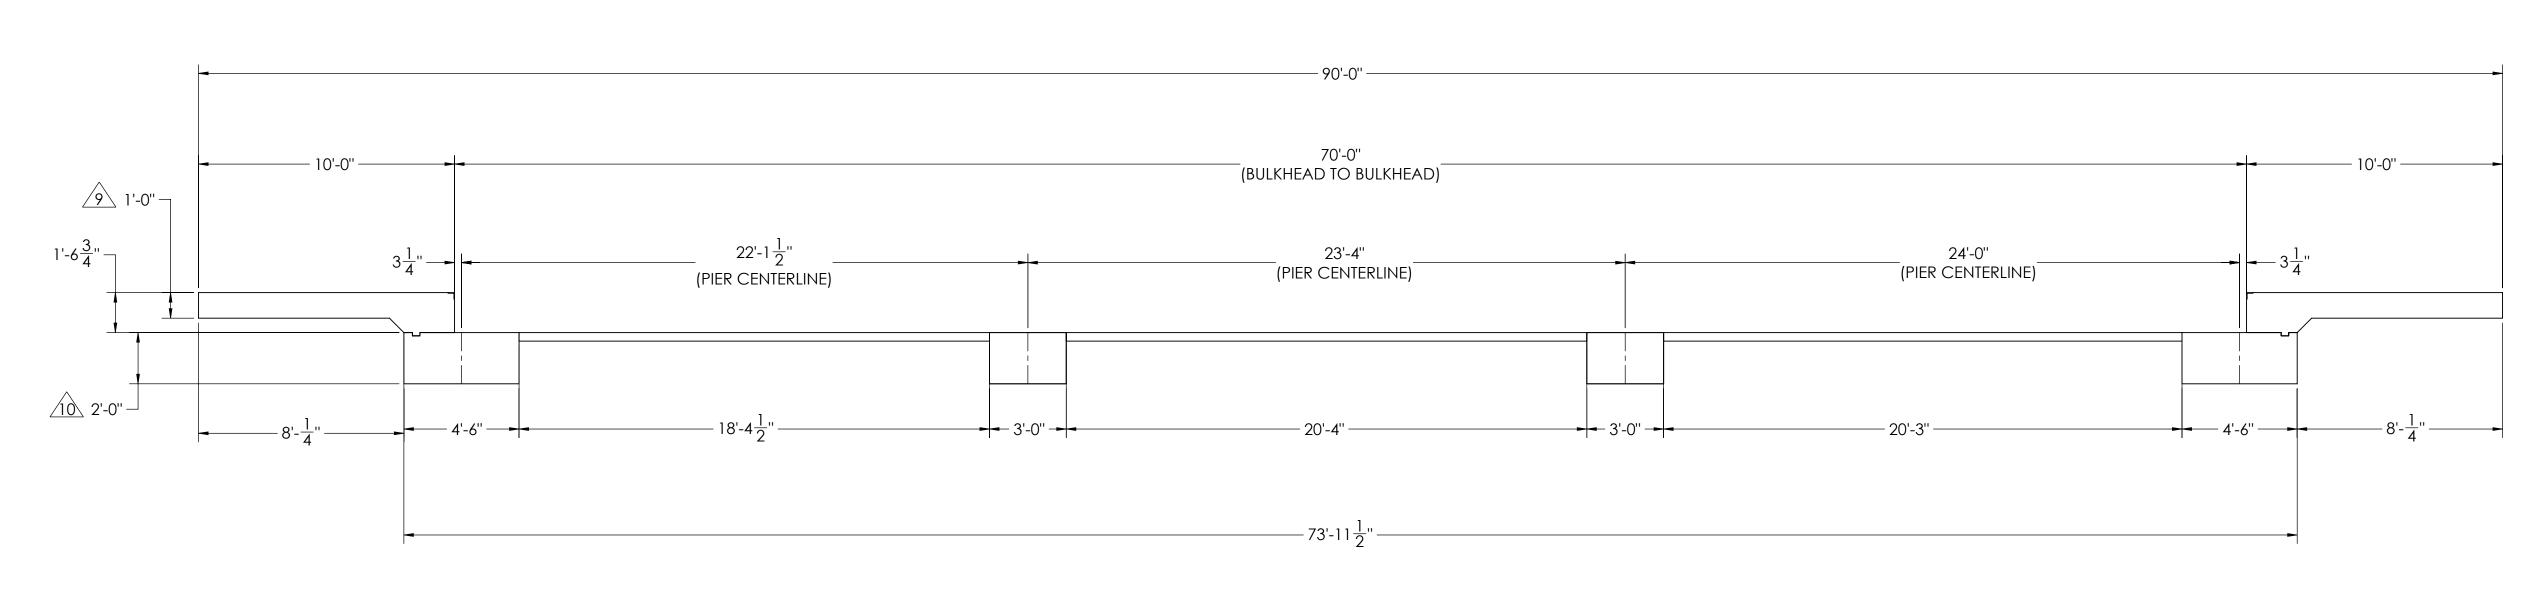

NOTES:

- 1) CONCRETE: f'c = 3000 PSI @ 28 DAYS.
- 2) REINFORCING STEEL: DEFORMED BARS ASTM A615 GRADE 60,
- 3) STATE AND LOCAL AGENCIES MAY HAVE VARIOUS REQUIREMENTS FOR APPROACH RAMP LENGTH, PITCH, AND FOR CLEAN OUT HEIGHT. PLEASE CHECK WITH ALL AGENCIES PRIOR TO CONSTRUCTION.
- 4) MONOLITHIC POUR IS ALLOWED AT CONTRACTOR'S DISCRETION.
- 5) DEVELOP AND MAINTAIN SITE GRADES WHICH WILL RAPIDLY DRAIN SURFACE AND ROOF RUN-OFF AWAY FROM FOUNDATION.
- 6) FOOTINGS HAVE BEEN DESIGNED FOR A MINIMUM SOIL PRESSURE OF 2500 PSF, IT WILL BE THE RESPONSIBILITY OF OTHERS TO VERIFY THIS VALUE.
- 7) WHERE REINFORCING BARS ARE SHOWN CONTINUOUS, LAP SPLICE BARS 40 DIAMETERS.
- 8) APPROACHES TO BE A COMMON PLANE WITHIN 1/4".
- APPROACH THICKNESS MAY BE 10" MINIMUM WHERE ALLOWED BY STATE REGULATIONS
- FOUNDATION MUST EXTEND A MINIMUM OF 12" BELOW THE FROST PENETRATION LINE