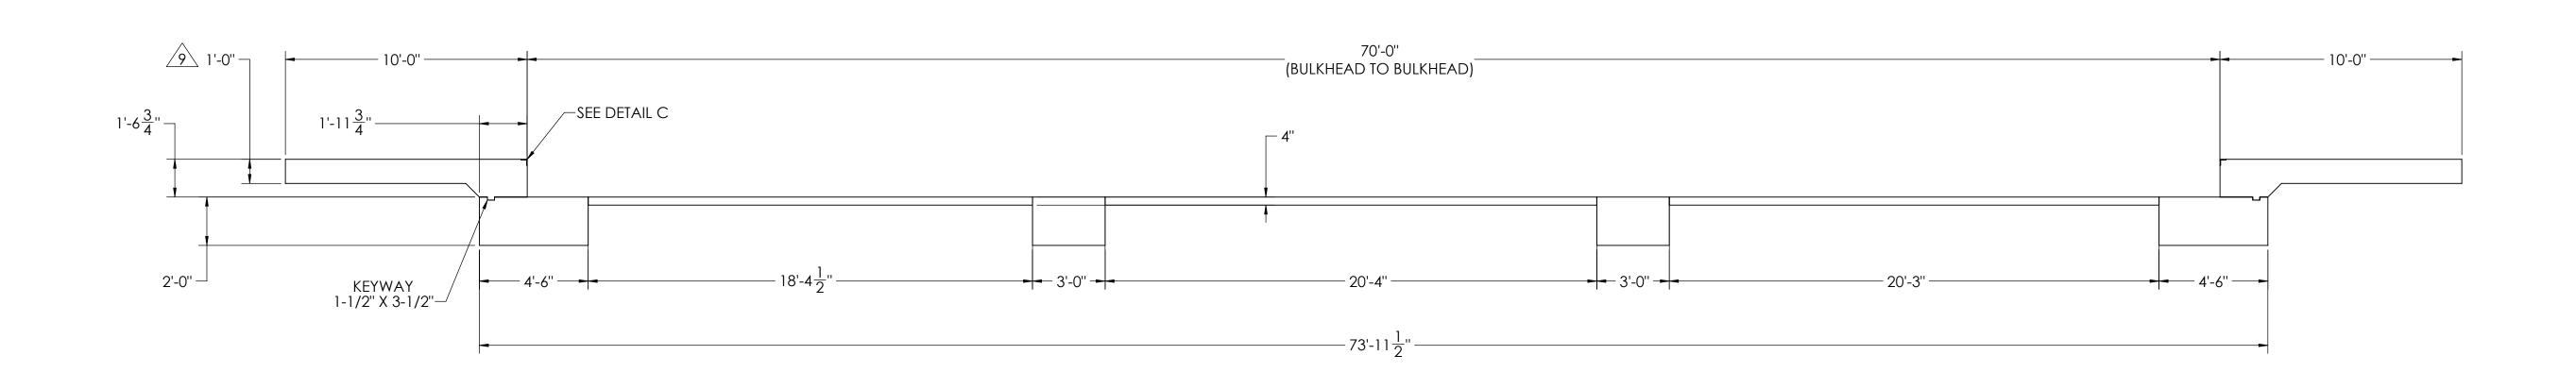

NOTES:

- 1) CONCRETE: f'c = 3000 PSI @ 28 DAYS.
- 2) REINFORCING STEEL: DEFORMED BARS ASTM A615 GRADE 60,
- 3) STATE AND LOCAL AGENCIES MAY HAVE VARIOUS REQUIREMENTS FOR APPROACH RAMP LENGTH, PITCH, AND FOR CLEAN OUT HEIGHT. PLEASE CHECK WITH ALL AGENCIES PRIOR TO CONSTRUCTION.
- 4) MONOLITHIC POUR IS ALLOWED AT CONTRACTOR'S DISCRETION.
- 5) DEVELOP AND MAINTAIN SITE GRADES WHICH WILL RAPIDLY DRAIN SURFACE AND ROOF RUN-OFF AWAY FROM FOUNDATION.
- 6) FOOTINGS HAVE BEEN DESIGNED FOR A MINIMUM SOIL PRESSURE OF 2500 PSF, IT WILL BE THE RESPONSIBILITY OF OTHERS TO VERIFY THIS VALUE.
- 7) WHERE REINFORCING BARS ARE SHOWN CONTINUOUS, LAP SPLICE BARS 40 DIAMETERS.
- 8) APPROACHES TO BE A COMMON PLANE WITHIN 1/4".
- APPROACH THICKNESS MAY BE 10" MINIMUM WHERE ALLOWED BY STATE REGULATIONS
- FOUNDATION MUST EXTEND A MINIMUM OF 12" BELOW THE FROST PENETRATION LINE