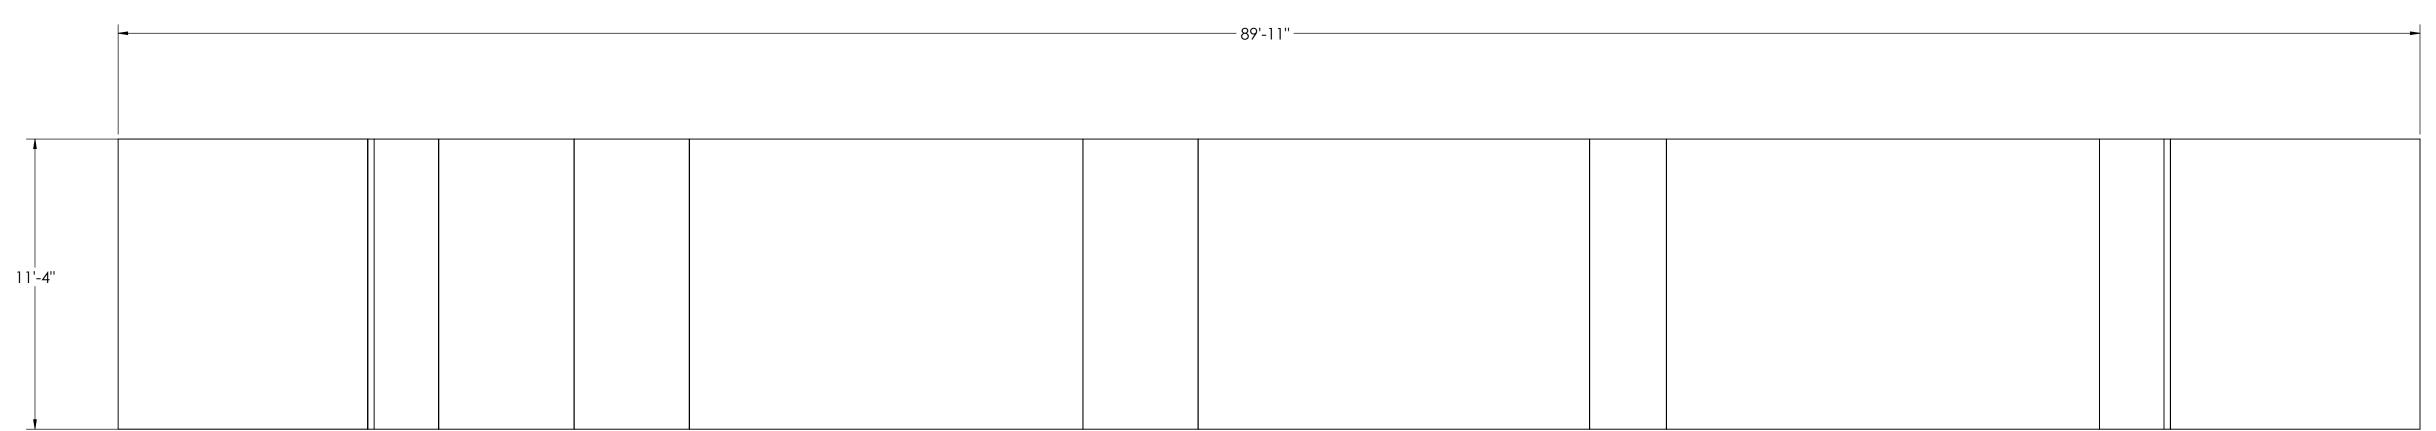

## **DETAILS**

NOTES:

1) CONCRETE: f'c = 3000 PSI @ 28 DAYS.

2) REINFORCING STEEL: DEFORMED BARS ASTM A615 GRADE 60,

3) STATE AND LOCAL AGENCIES MAY HAVE VARIOUS REQUIREMENTS FOR APPROACH RAMP LENGTH, PITCH, AND FOR CLEAN OUT HEIGHT. PLEASE CHECK WITH ALL AGENCIES PRIOR TO CONSTRUCTION.

4) MONOLITHIC POUR IS ALLOWED AT CONTRACTOR'S DISCRETION.

5) DEVELOP AND MAINTAIN SITE GRADES WHICH WILL RAPIDLY DRAIN SURFACE AND ROOF RUN-OFF AWAY FROM FOUNDATION.

6) FOOTINGS HAVE BEEN DESIGNED FOR A MINIMUM SOIL PRESSURE OF 2500 PSF, IT WILL BE THE RESPONSIBILITY OF OTHERS TO VERIFY THIS VALUE.

7) WHERE REINFORCING BARS ARE SHOWN CONTINUOUS, LAP SPLICE BARS 40 DIAMETERS.

8) APPROACHES TO BE A COMMON PLANE WITHIN 1/4".

APPROACH THICKNESS MAY BE 10" MINIMUM WHERE ALLOWED BY STATE REGULATIONS

FOUNDATION MUST EXTEND A MINIMUM OF 12" BELOW THE FROST PENETRATION LINE