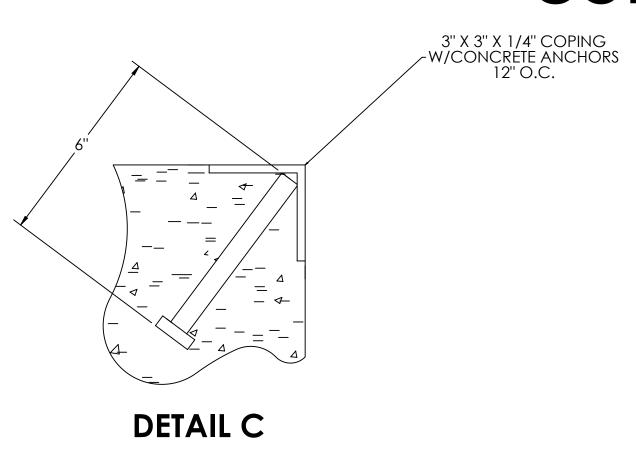

7) WHERE REINFORCING BARS ARE SHOWN CONTINUOUS, LAP SPLICE BARS 40 DIAMETERS.

8) APPROACHES TO BE A COMMON PLANE WITHIN 1/4".

APPROACH THICKNESS MAY BE 10" MINIMUM WHERE ALLOWED BY STATE REGULATIONS

FOUNDATION MUST EXTEND A MINIMUM OF 12" BELOW THE FROST PENETRATION LINE