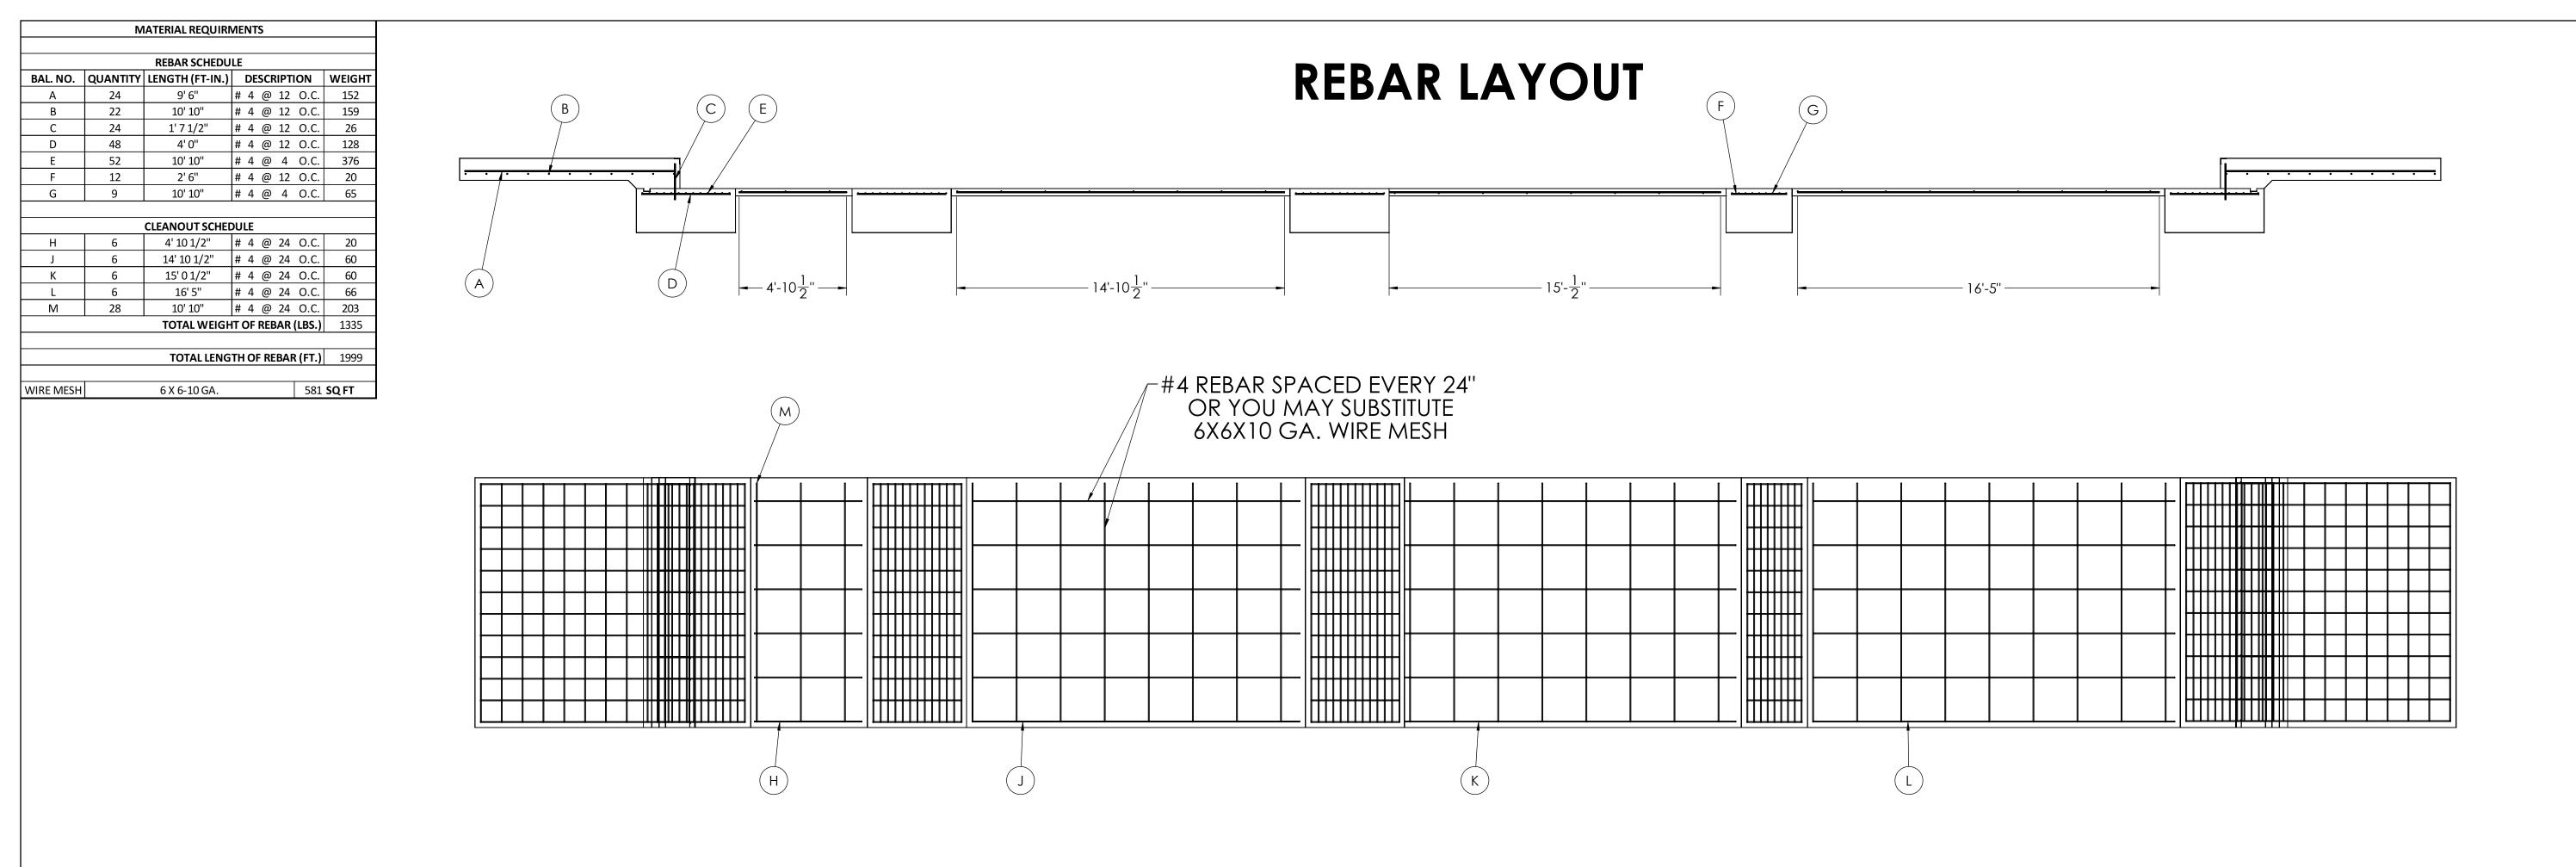

## **DETAILS**

NOTES:

1) CONCRETE: f'c = 3000 PSI @ 28 DAYS.

2) REINFORCING STEEL: DEFORMED BARS ASTM A615 GRADE 60,

3) STATE AND LOCAL AGENCIES MAY HAVE VARIOUS REQUIREMENTS FOR APPROACH RAMP LENGTH, PITCH, AND FOR CLEAN OUT HEIGHT. PLEASE CHECK WITH ALL AGENCIES PRIOR TO CONSTRUCTION.

4) MONOLITHIC POUR IS ALLOWED AT CONTRACTOR'S DISCRETION.

5) DEVELOP AND MAINTAIN SITE GRADES WHICH WILL RAPIDLY DRAIN SURFACE AND ROOF RUN-OFF AWAY FROM FOUNDATION.

6) FOOTINGS HAVE BEEN DESIGNED FOR A MINIMUM SOIL PRESSURE OF 2500 PSF, IT WILL BE THE RESPONSIBILITY OF OTHERS TO VERIFY THIS VALUE.

7) WHERE REINFORCING BARS ARE SHOWN CONTINUOUS, LAP SPLICE BARS 40 DIAMETERS.

8) APPROACHES TO BE A COMMON PLANE WITHIN 1/4".

APPROACH THICKNESS MAY BE 10" MINIMUM WHERE ALLOWED BY STATE REGULATIONS

FOUNDATION MUST EXTEND A MINIMUM OF 12" BELOW THE FROST PENETRATION LINE