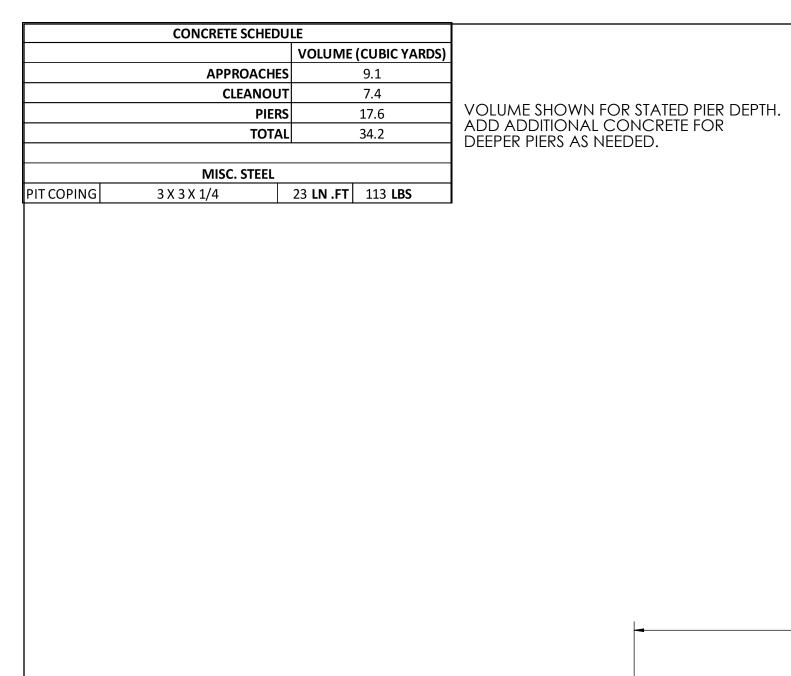

## **DETAILS**

NOTES:

1) CONCRETE: f'c = 3000 PSI @ 28 DAYS.

2) REINFORCING STEEL: DEFORMED BARS ASTM A615 GRADE 60,

3) STATE AND LOCAL AGENCIES MAY HAVE VARIOUS REQUIREMENTS FOR APPROACH RAMP LENGTH, PITCH, AND FOR CLEAN OUT HEIGHT. PLEASE CHECK WITH ALL AGENCIES PRIOR TO CONSTRUCTION.

4) MONOLITHIC POUR IS ALLOWED AT CONTRACTOR'S DISCRETION.

5) DEVELOP AND MAINTAIN SITE GRADES WHICH WILL RAPIDLY DRAIN SURFACE AND ROOF RUN-OFF AWAY FROM FOUNDATION.

6) FOOTINGS HAVE BEEN DESIGNED FOR A MINIMUM SOIL PRESSURE OF 2500 PSF, IT WILL BE THE RESPONSIBILITY OF OTHERS TO VERIFY THIS VALUE.

7) WHERE REINFORCING BARS ARE SHOWN CONTINUOUS, LAP SPLICE BARS 40 DIAMETERS.

8) APPROACHES TO BE A COMMON PLANE WITHIN 1/4".

APPROACH THICKNESS MAY BE 10" MINIMUM WHERE ALLOWED BY STATE REGULATIONS

FOUNDATION MUST EXTEND A MINIMUM OF 12" BELOW THE FROST PENETRATION LINE