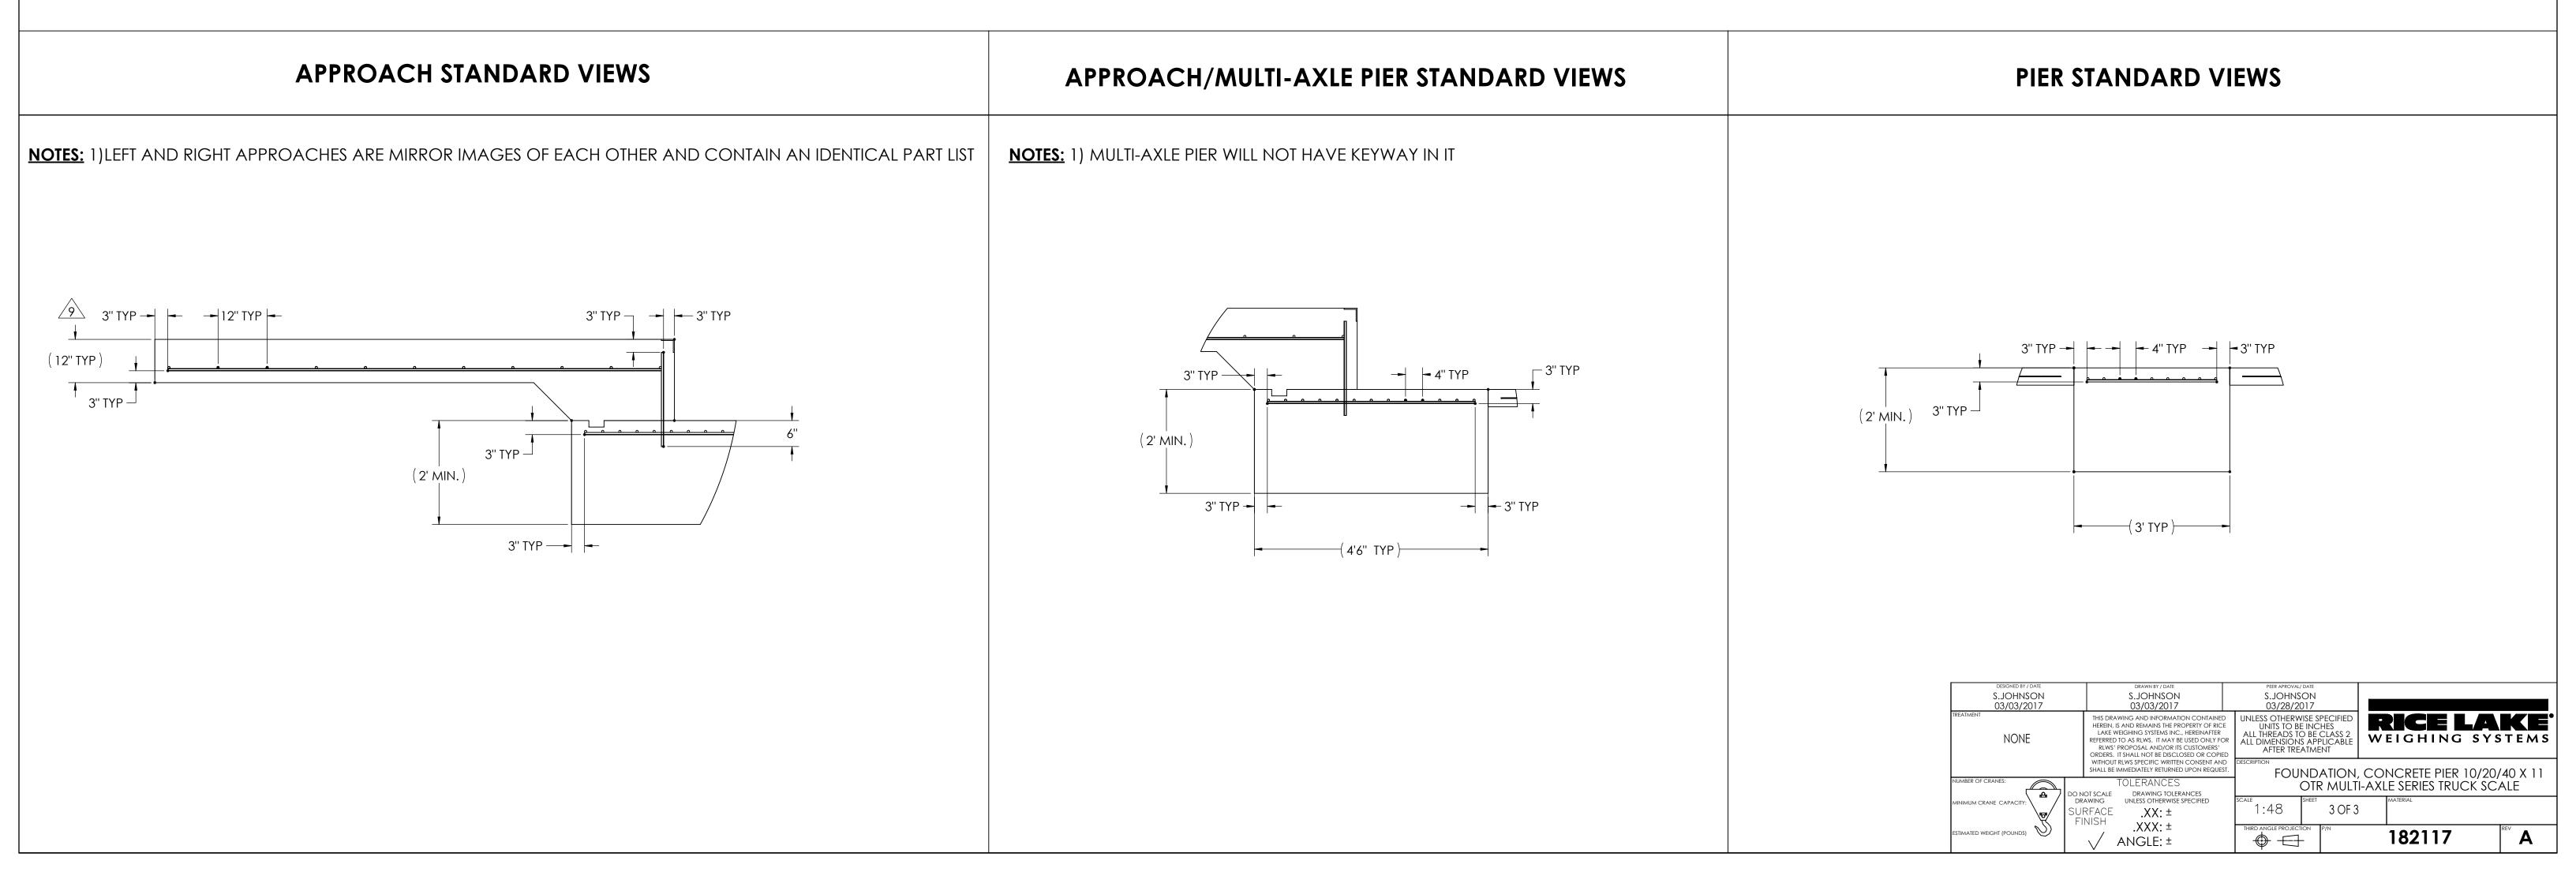

## **DETAILS**

NOTES:

1) CONCRETE: f'c = 3000 PSI @ 28 DAYS.

2) REINFORCING STEEL: DEFORMED BARS ASTM A615 GRADE 60,

3) STATE AND LOCAL AGENCIES MAY HAVE VARIOUS REQUIREMENTS FOR APPROACH RAMP LENGTH, PITCH, AND FOR CLEAN OUT HEIGHT. PLEASE CHECK WITH ALL AGENCIES PRIOR TO CONSTRUCTION.

4) MONOLITHIC POUR IS ALLOWED AT CONTRACTOR'S DISCRETION.

5) DEVELOP AND MAINTAIN SITE GRADES WHICH WILL RAPIDLY DRAIN SURFACE AND ROOF RUN-OFF AWAY FROM FOUNDATION.

6) FOOTINGS HAVE BEEN DESIGNED FOR A MINIMUM SOIL PRESSURE OF 2500 PSF, IT WILL BE THE RESPONSIBILITY OF OTHERS TO VERIFY THIS VALUE.

7) WHERE REINFORCING BARS ARE SHOWN CONTINUOUS, LAP SPLICE BARS 40 DIAMETERS.

8) APPROACHES TO BE A COMMON PLANE WITHIN 1/4".

APPROACH THICKNESS MAY BE 10" MINIMUM WHERE ALLOWED BY STATE REGULATIONS

FOUNDATION MUST EXTEND A MINIMUM OF 12" BELOW THE FROST PENETRATION LINE