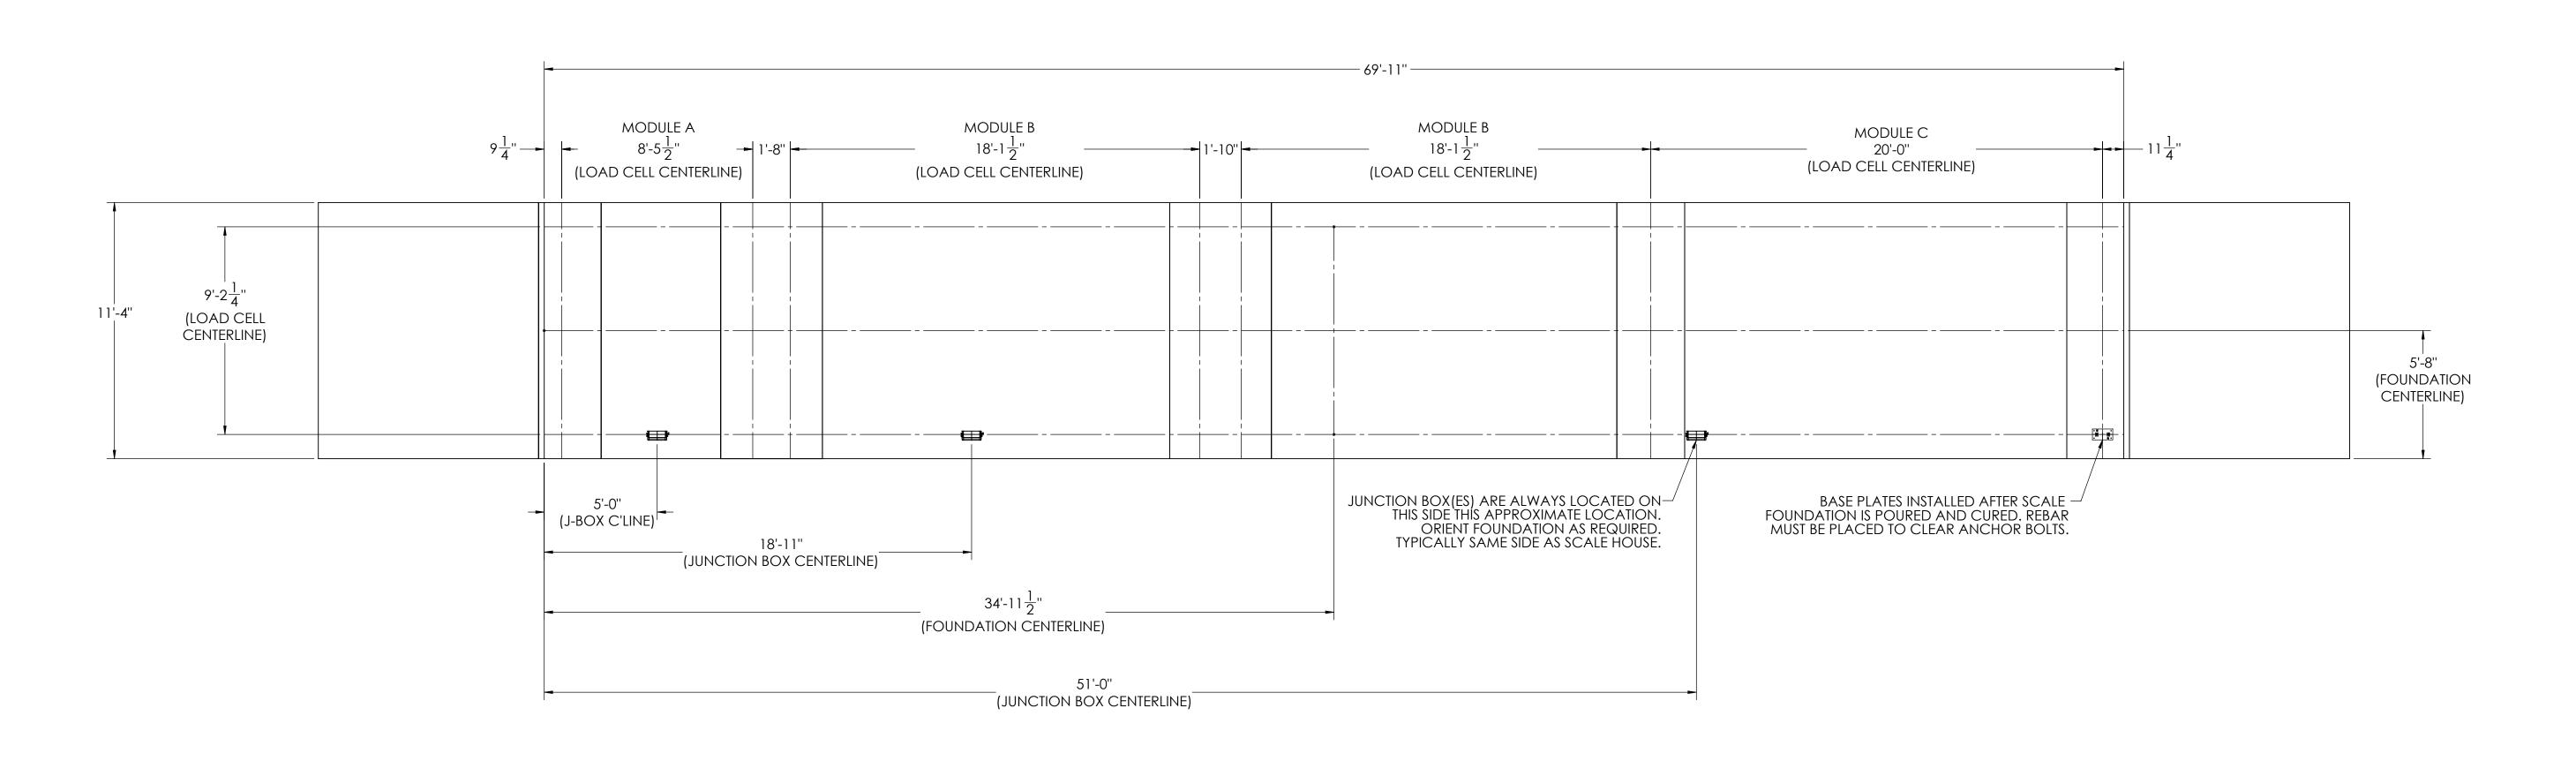

## CONCRETE LAYOUT

| RLWS' PROPOSAL AND/OR ITS CUSTOMERS' ORDERS. IT SHALL NOT BE DISCLOSED OR COPIED WITHOUT RLWS SPECIFIC WRITTEN CONSENT AND SHALL BE IMMEDIATELY RETURNED UPON REQUEST.  FOUNDATION, CO                                                                                                                                                                                                                                                                                                                                                                                                                                                                                                                                                                                                                                                                                                                                                                                                                                                                                                                                                                                                                                                                                                                                                                      | 182117                                      | REV A |
|-------------------------------------------------------------------------------------------------------------------------------------------------------------------------------------------------------------------------------------------------------------------------------------------------------------------------------------------------------------------------------------------------------------------------------------------------------------------------------------------------------------------------------------------------------------------------------------------------------------------------------------------------------------------------------------------------------------------------------------------------------------------------------------------------------------------------------------------------------------------------------------------------------------------------------------------------------------------------------------------------------------------------------------------------------------------------------------------------------------------------------------------------------------------------------------------------------------------------------------------------------------------------------------------------------------------------------------------------------------|---------------------------------------------|-------|
| THIS DRAWING AND INFORMATION CONTAINED HEREIN, IS AND REMAINS THE PROPERTY OF RICE LAKE WEIGHING SYSTEMS INC., HEREINAFTER REFERRED TO AS RIWS. IT MAY BE USED ONLY FOR RIWS' PROPOSAL AND/OR ITS CUSTOMERS' ORDERS. IT SHALL NOT BE DISCLOSED OR COPIED WITHOUT RIWS SPECIFIC WRITTEN CONSENT AND SHALL BE IMMEDIATELY RETURNED UPON REQUEST.  NUMBER OF CRANES:  TOLERANCES  TOLERANCES  UNLESS OTHERWISE SPECIFIED UNITS TO BE INCHES ALL THREADS TO BE CLASS 2 ALL THREADS TO BE INCHES | MATERIAL                                    |       |
| THIS DRAWING AND INFORMATION CONTAINED HEREIN, IS AND REMAINS THE PROPERTY OF RICE LAKE WEIGHING SYSTEMS INC., HEREINAFTER REFERRED TO AS RLWS. IT MAY BE USED ONLY FOR RLWS' PROPOSAL AND/OR ITS CUSTOMERS' ORDERS. IT SHALL NOT BE DISCLOSED OR COPIED  THIS DRAWING AND INFORMATION CONTAINED UNLESS OTHERWISE SPECIFIED UNITS TO BE INCHES ALL THREADS TO BE CLASS 2 ALL DIMENSIONS APPLICABLE AFTER TREATMENT                                                                                                                                                                                                                                                                                                                                                                                                                                                                                                                                                                                                                                                                                                                                                                                                                                                                                                                                          | CONCRETE PIER 10/20<br>AXLE SERIES TRUCK SC |       |
| 03/03/2017 03/03/2017 03/28/2017                                                                                                                                                                                                                                                                                                                                                                                                                                                                                                                                                                                                                                                                                                                                                                                                                                                                                                                                                                                                                                                                                                                                                                                                                                                                                                                            | RICE LA WEIGHING SYS                        |       |
| DESIGNED BY / DATE  S.JOHNSON  S.JOHNSON  DESIGNED BY / DATE  PEER APROVAL/ DATE  S.JOHNSON  S.JOHNSON                                                                                                                                                                                                                                                                                                                                                                                                                                                                                                                                                                                                                                                                                                                                                                                                                                                                                                                                                                                                                                                                                                                                                                                                                                                      |                                             |       |