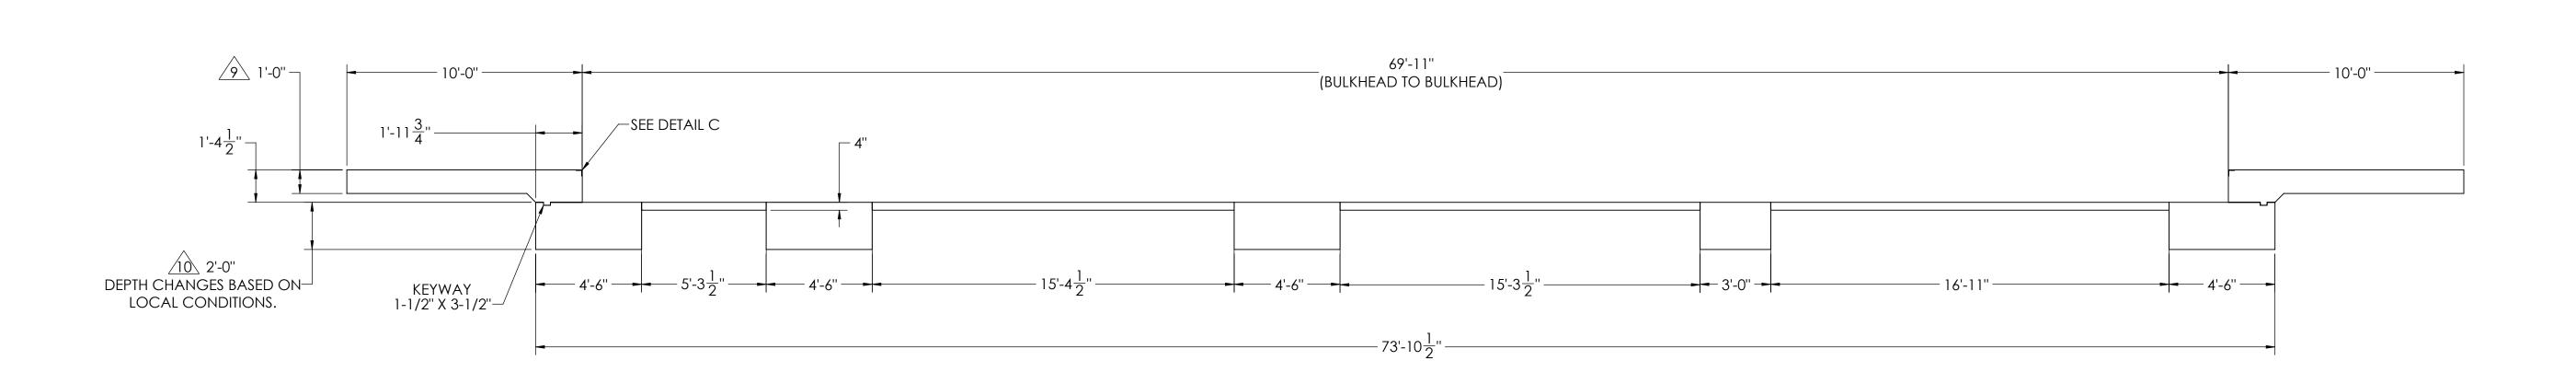

## **DETAILS**

NOTES:

1) CONCRETE: f'c = 3000 PSI @ 28 DAYS.

2) REINFORCING STEEL: DEFORMED BARS ASTM A615 GRADE 60,

3) STATE AND LOCAL AGENCIES MAY HAVE VARIOUS REQUIREMENTS FOR APPROACH RAMP LENGTH, PITCH, AND FOR CLEAN OUT HEIGHT. PLEASE CHECK WITH ALL AGENCIES PRIOR TO CONSTRUCTION.

4) MONOLITHIC POUR IS ALLOWED AT CONTRACTOR'S DISCRETION.

5) DEVELOP AND MAINTAIN SITE GRADES WHICH WILL RAPIDLY DRAIN SURFACE AND ROOF RUN-OFF AWAY FROM FOUNDATION.

6) FOOTINGS HAVE BEEN DESIGNED FOR A MINIMUM SOIL PRESSURE OF 2500 PSF, IT WILL BE THE RESPONSIBILITY OF OTHERS TO VERIFY THIS VALUE.

7) WHERE REINFORCING BARS ARE SHOWN CONTINUOUS, LAP SPLICE BARS 40 DIAMETERS.

8) APPROACHES TO BE A COMMON PLANE WITHIN 1/4".

APPROACH THICKNESS MAY BE 10" MINIMUM WHERE ALLOWED BY STATE REGULATIONS

FOUNDATION MUST EXTEND A MINIMUM OF 12" BELOW THE FROST PENETRATION LINE