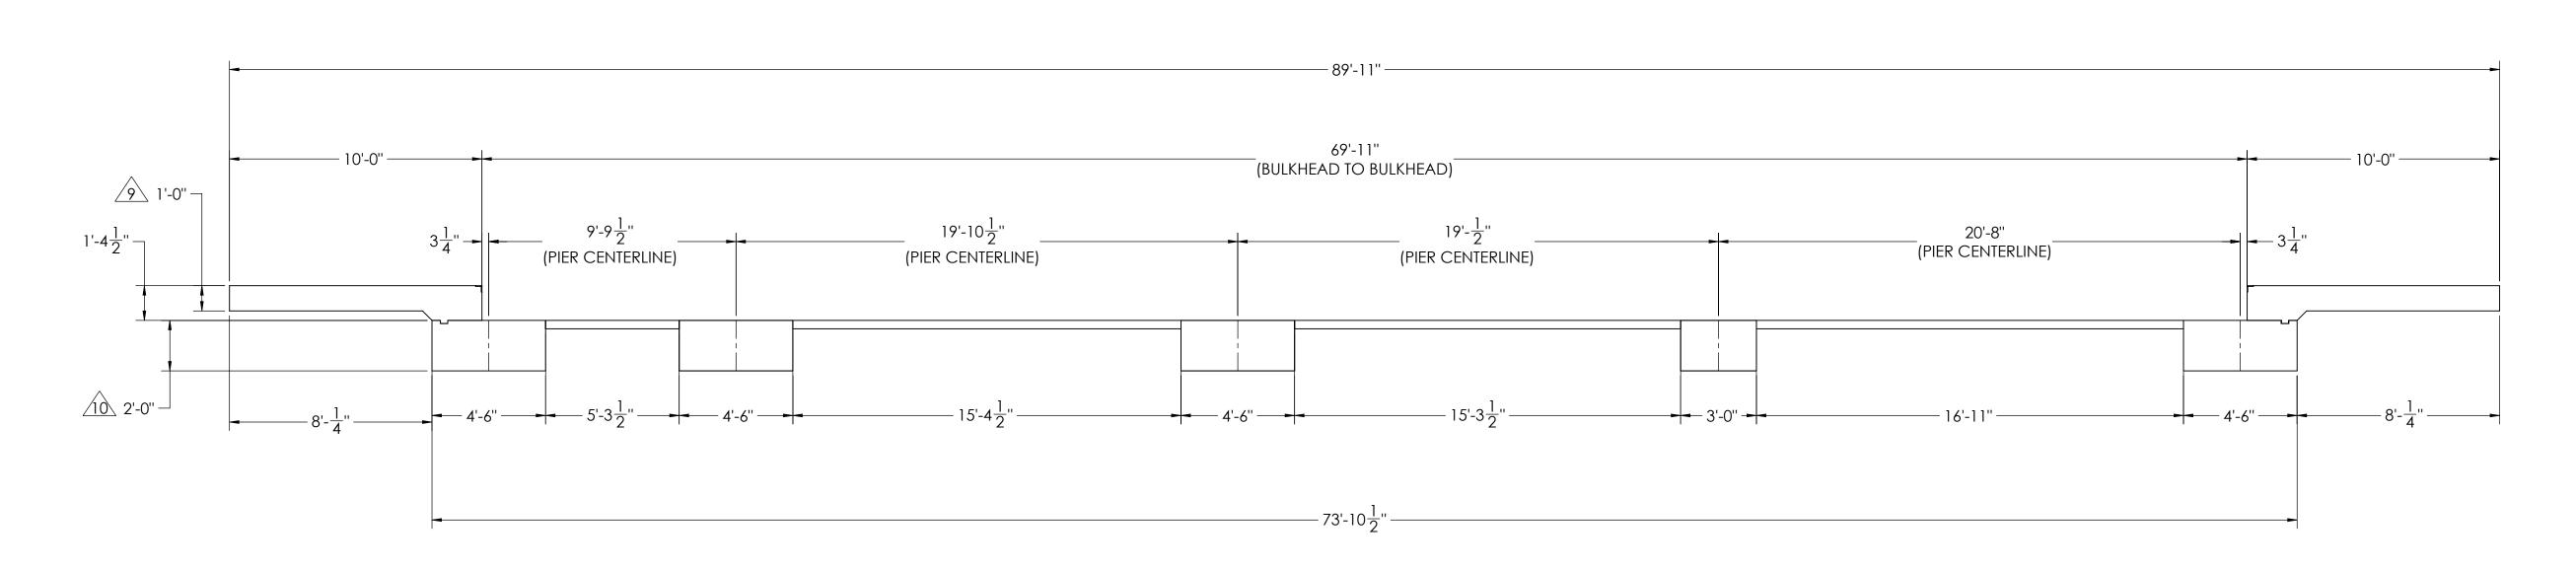

## **DETAILS**

NOTES:

1) CONCRETE: f'c = 3000 PSI @ 28 DAYS.

2) REINFORCING STEEL: DEFORMED BARS ASTM A615 GRADE 60,

3) STATE AND LOCAL AGENCIES MAY HAVE VARIOUS REQUIREMENTS FOR APPROACH RAMP LENGTH, PITCH, AND FOR CLEAN OUT HEIGHT. PLEASE CHECK WITH ALL AGENCIES PRIOR TO CONSTRUCTION.

4) MONOLITHIC POUR IS ALLOWED AT CONTRACTOR'S DISCRETION.

5) DEVELOP AND MAINTAIN SITE GRADES WHICH WILL RAPIDLY DRAIN SURFACE AND ROOF RUN-OFF AWAY FROM FOUNDATION.

6) FOOTINGS HAVE BEEN DESIGNED FOR A MINIMUM SOIL PRESSURE OF 2500 PSF, IT WILL BE THE RESPONSIBILITY OF OTHERS TO VERIFY THIS VALUE.

7) WHERE REINFORCING BARS ARE SHOWN CONTINUOUS, LAP SPLICE BARS 40 DIAMETERS.

8) APPROACHES TO BE A COMMON PLANE WITHIN 1/4".

APPROACH THICKNESS MAY BE 10" MINIMUM WHERE ALLOWED BY STATE REGULATIONS

FOUNDATION MUST EXTEND A MINIMUM OF 12" BELOW THE FROST PENETRATION LINE