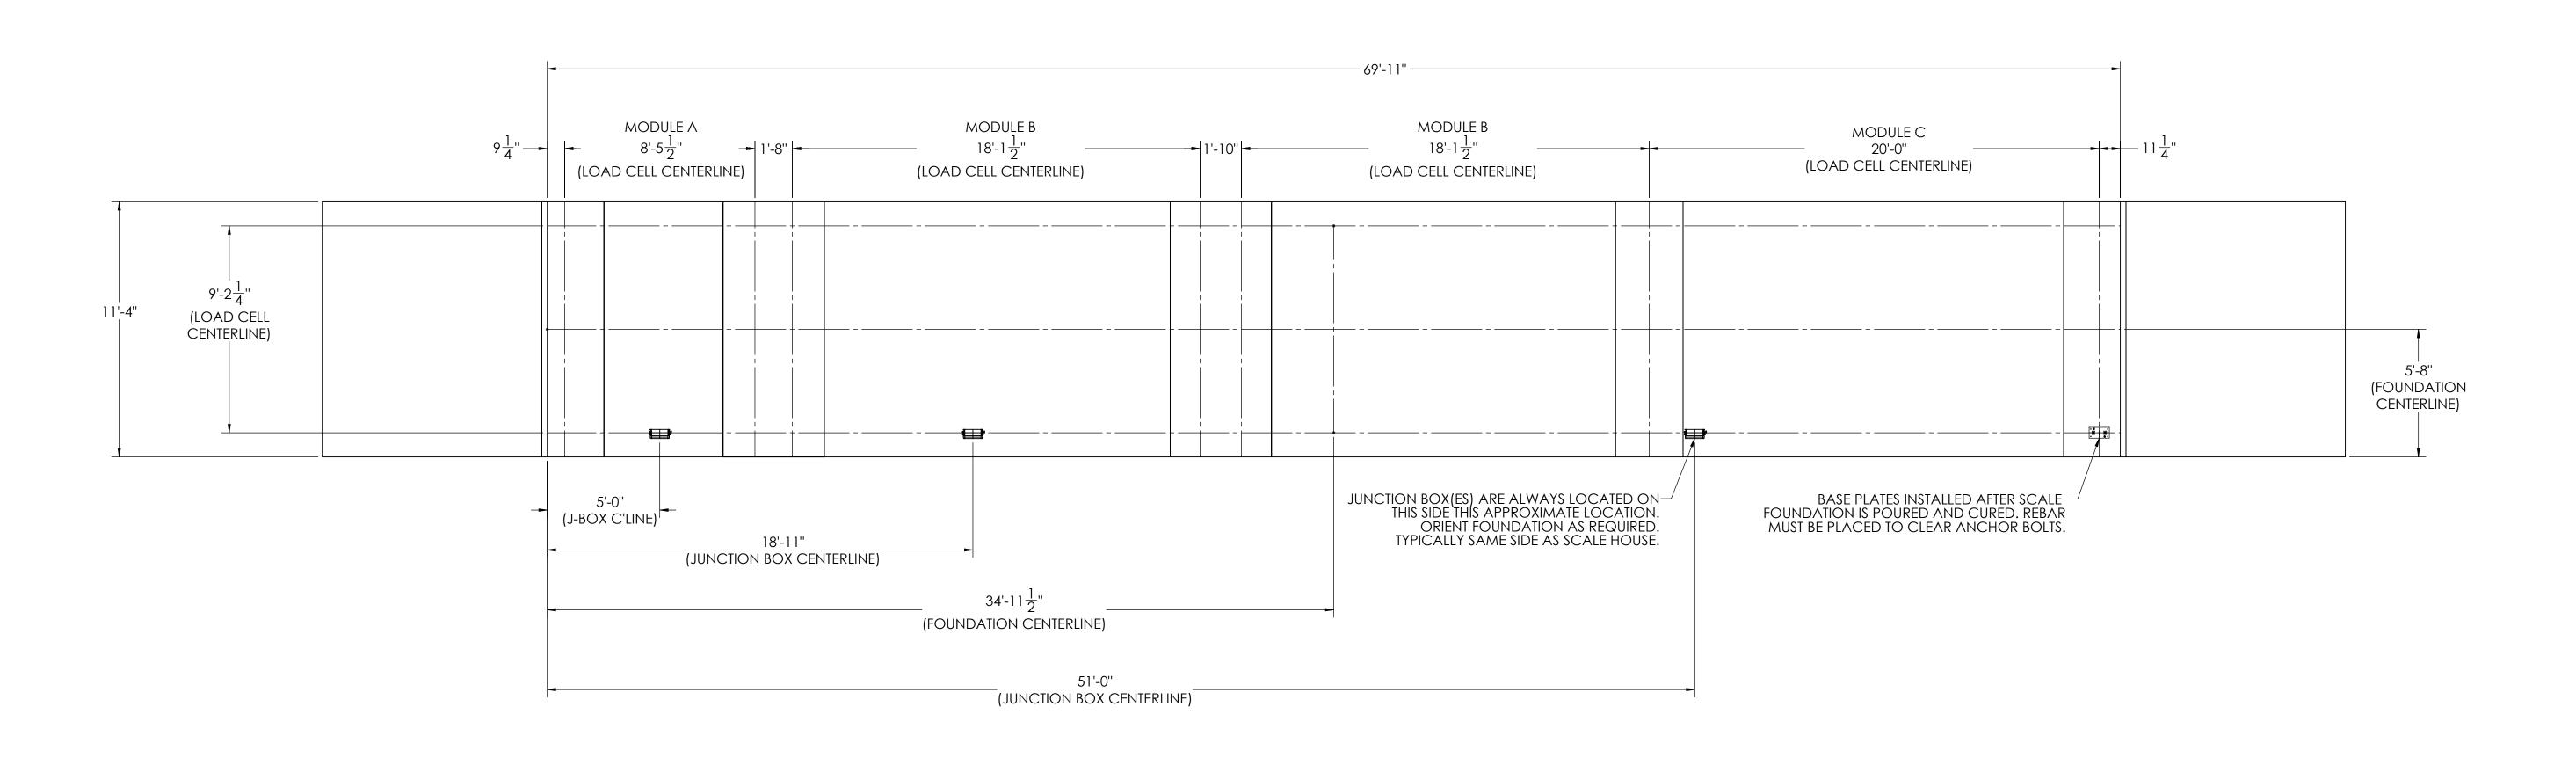

## NOTES:

- 1) CONCRETE: f'c = 3000 PSI @ 28 DAYS.
- 2) REINFORCING STEEL: DEFORMED BARS ASTM A615 GRADE 60,
- 3) STATE AND LOCAL AGENCIES MAY HAVE VARIOUS REQUIREMENTS FOR APPROACH RAMP LENGTH, PITCH, AND FOR CLEAN OUT HEIGHT. PLEASE CHECK WITH ALL AGENCIES PRIOR TO CONSTRUCTION.
- 4) MONOLITHIC POUR IS ALLOWED AT CONTRACTOR'S DISCRETION.
- 5) DEVELOP AND MAINTAIN SITE GRADES WHICH WILL RAPIDLY DRAIN SURFACE AND ROOF RUN-OFF AWAY FROM FOUNDATION.
- 6) FOOTINGS HAVE BEEN DESIGNED FOR A MINIMUM SOIL PRESSURE OF 2500 PSF, IT WILL BE THE RESPONSIBILITY OF OTHERS TO VERIFY THIS VALUE.
- 7) WHERE REINFORCING BARS ARE SHOWN CONTINUOUS, LAP SPLICE BARS 40 DIAMETERS.
- 8) APPROACHES TO BE A COMMON PLANE WITHIN 1/4".
- APPROACH THICKNESS MAY BE 10" MINIMUM WHERE ALLOWED BY STATE REGULATIONS
- FOUNDATION MUST EXTEND A MINIMUM OF 12" BELOW THE FROST PENETRATION LINE