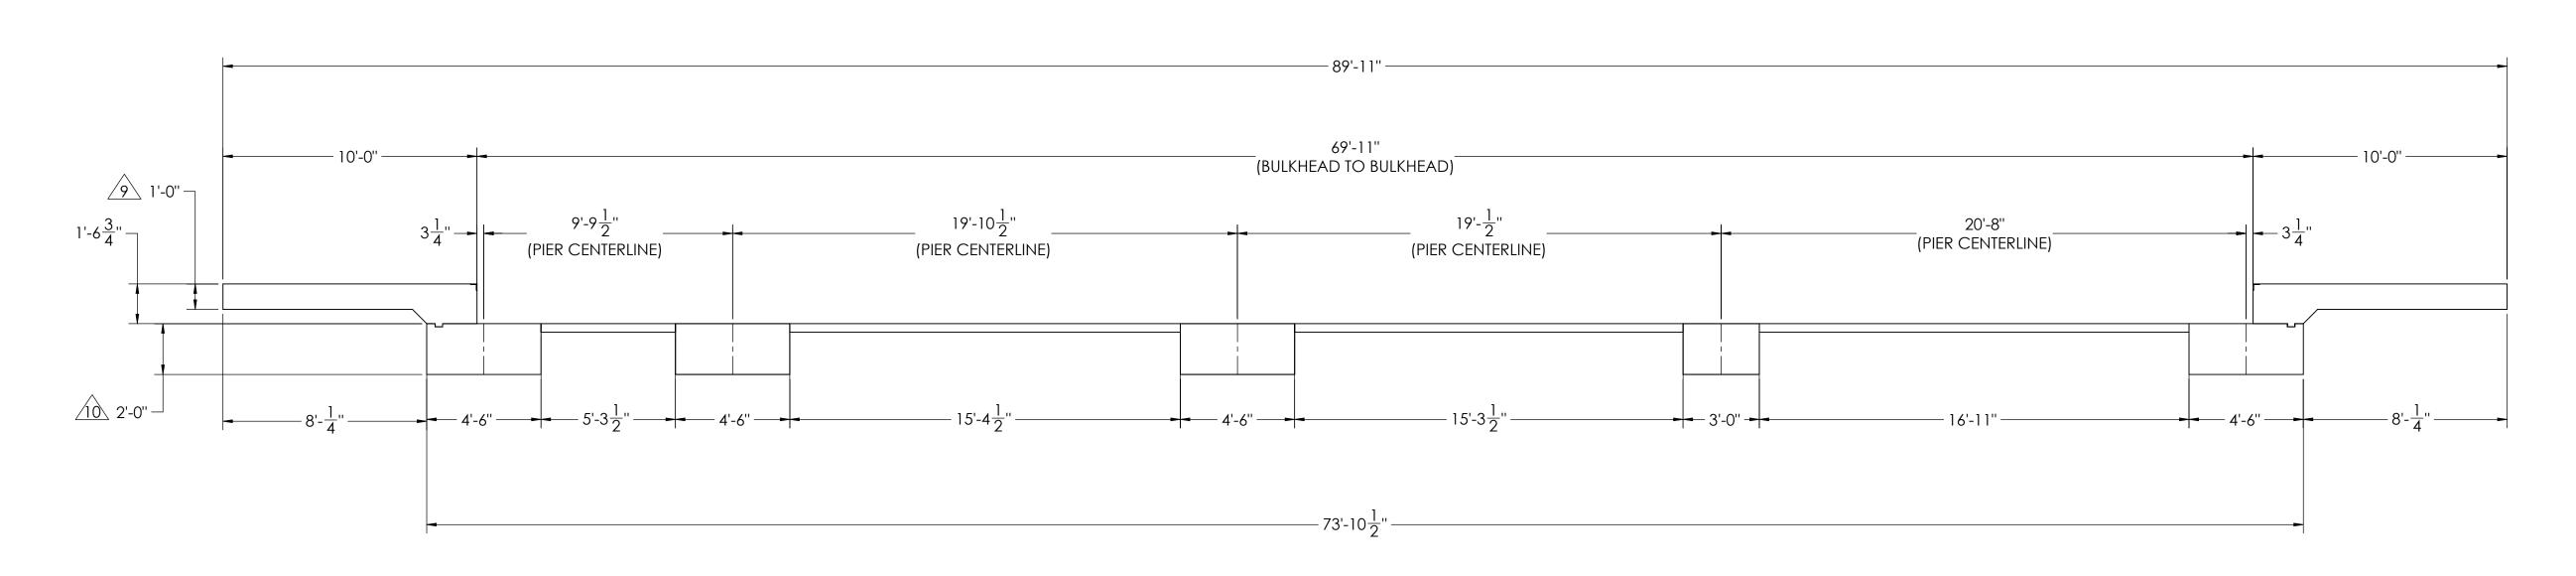

## NOTES:

- 1) CONCRETE: f'c = 3000 PSI @ 28 DAYS.
- 2) REINFORCING STEEL: DEFORMED BARS ASTM A615 GRADE 60,
- 3) STATE AND LOCAL AGENCIES MAY HAVE VARIOUS REQUIREMENTS FOR APPROACH RAMP LENGTH, PITCH, AND FOR CLEAN OUT HEIGHT. PLEASE CHECK WITH ALL AGENCIES PRIOR TO CONSTRUCTION.
- 4) MONOLITHIC POUR IS ALLOWED AT CONTRACTOR'S DISCRETION.
- 5) DEVELOP AND MAINTAIN SITE GRADES WHICH WILL RAPIDLY DRAIN SURFACE AND ROOF RUN-OFF AWAY FROM FOUNDATION.
- 6) FOOTINGS HAVE BEEN DESIGNED FOR A MINIMUM SOIL PRESSURE OF 2500 PSF, IT WILL BE THE RESPONSIBILITY OF OTHERS TO VERIFY THIS VALUE.
- 7) WHERE REINFORCING BARS ARE SHOWN CONTINUOUS, LAP SPLICE BARS 40 DIAMETERS.
- 8) APPROACHES TO BE A COMMON PLANE WITHIN 1/4".
- APPROACH THICKNESS MAY BE 10" MINIMUM WHERE ALLOWED BY STATE REGULATIONS
- FOUNDATION MUST EXTEND A MINIMUM OF 12" BELOW THE FROST PENETRATION LINE