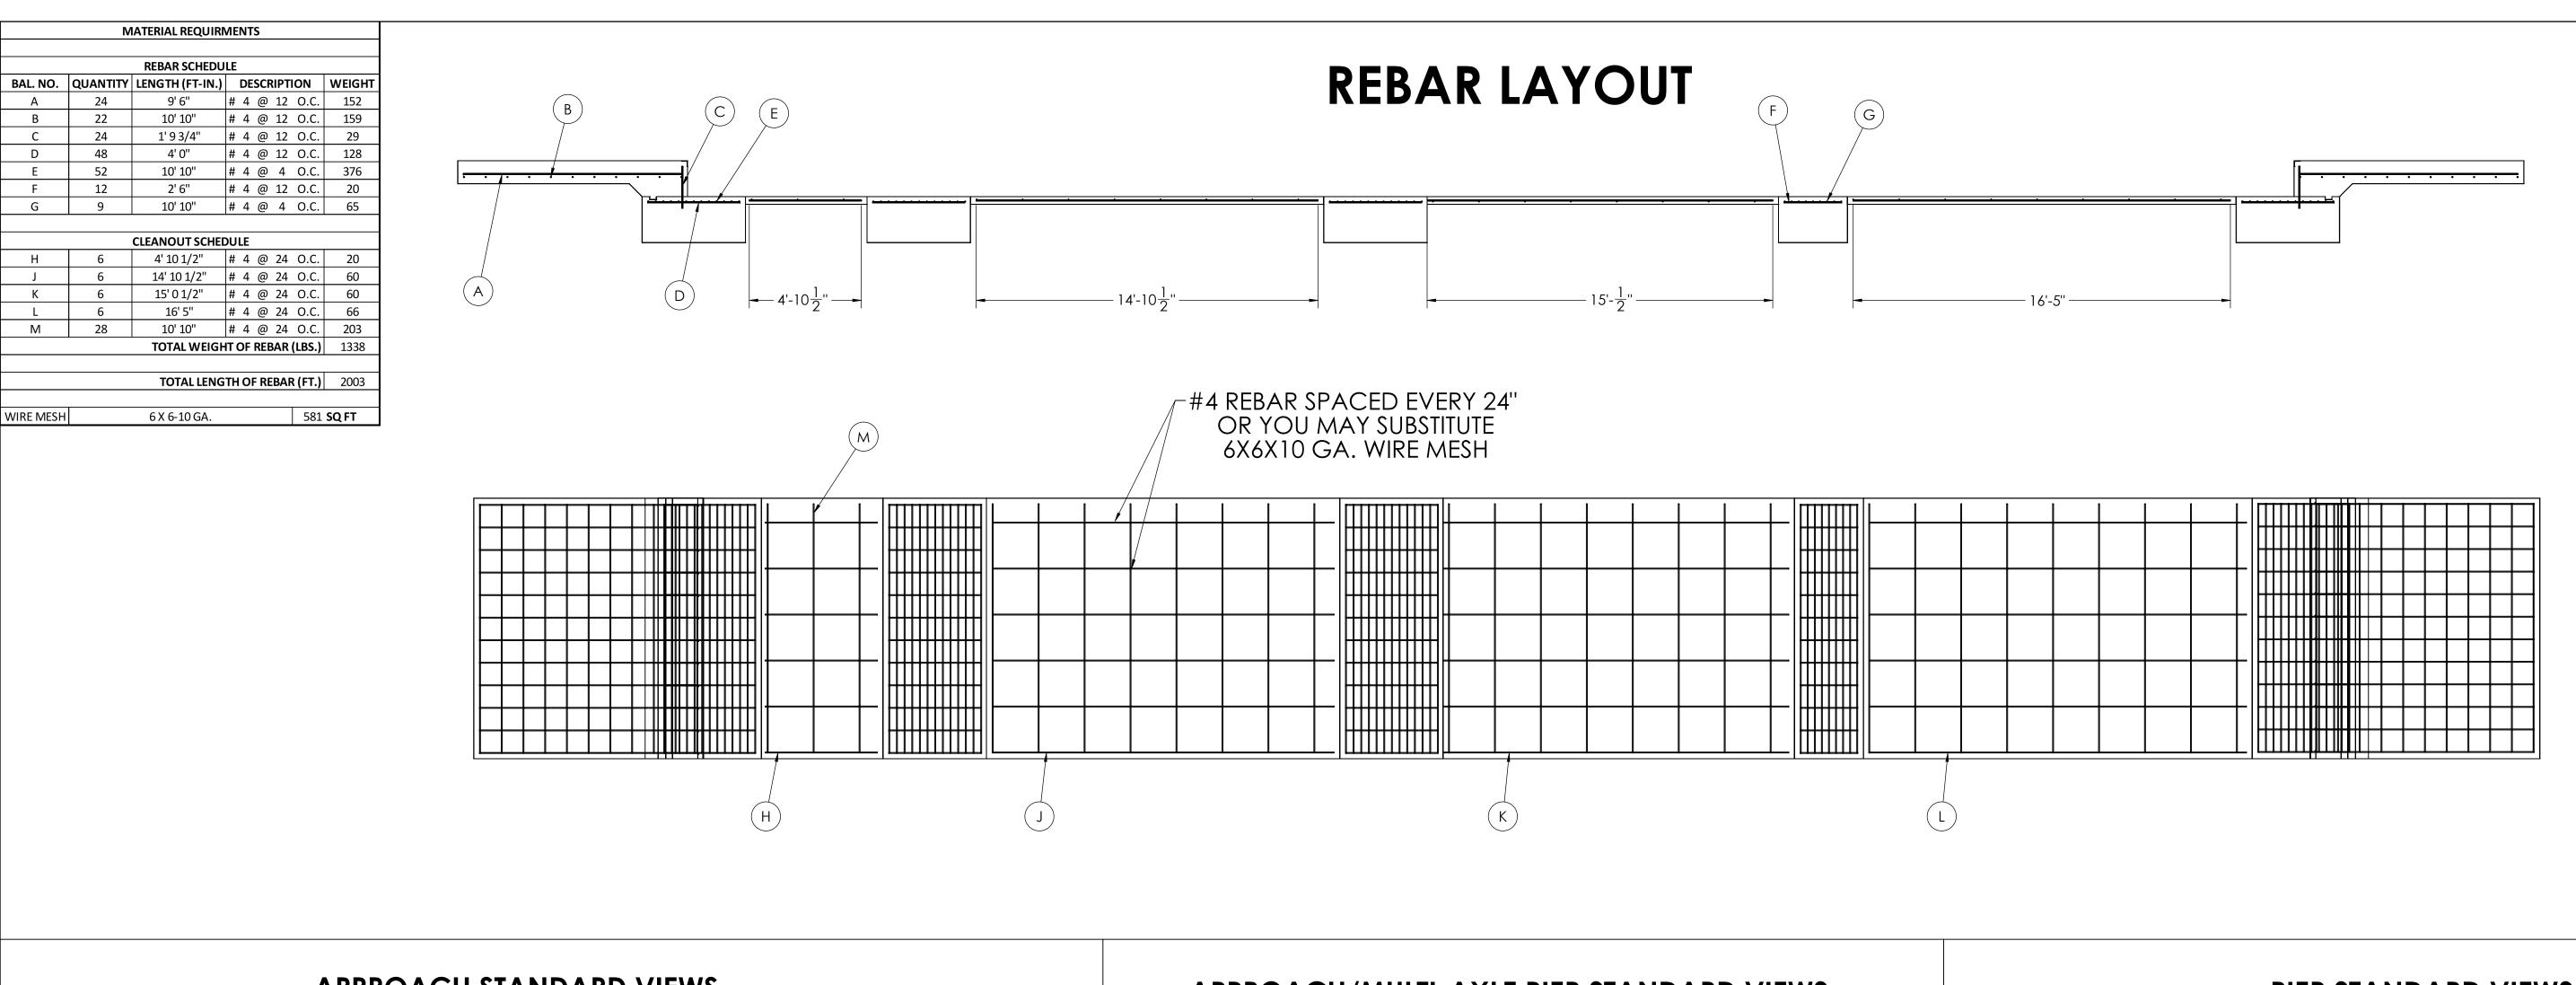

## NOTES:

- 1) CONCRETE: f'c = 3000 PSI @ 28 DAYS.
- 2) REINFORCING STEEL: DEFORMED BARS ASTM A615 GRADE 60,
- 3) STATE AND LOCAL AGENCIES MAY HAVE VARIOUS REQUIREMENTS FOR APPROACH RAMP LENGTH, PITCH, AND FOR CLEAN OUT HEIGHT. PLEASE CHECK WITH ALL AGENCIES PRIOR TO CONSTRUCTION.
- 4) MONOLITHIC POUR IS ALLOWED AT CONTRACTOR'S DISCRETION.
- 5) DEVELOP AND MAINTAIN SITE GRADES WHICH WILL RAPIDLY DRAIN SURFACE AND ROOF RUN-OFF AWAY FROM FOUNDATION.
- 6) FOOTINGS HAVE BEEN DESIGNED FOR A MINIMUM SOIL PRESSURE OF 2500 PSF, IT WILL BE THE RESPONSIBILITY OF OTHERS TO VERIFY THIS VALUE.
- 7) WHERE REINFORCING BARS ARE SHOWN CONTINUOUS, LAP SPLICE BARS 40 DIAMETERS.
- 8) APPROACHES TO BE A COMMON PLANE WITHIN 1/4".
- APPROACH THICKNESS MAY BE 10" MINIMUM WHERE ALLOWED BY STATE REGULATIONS
- FOUNDATION MUST EXTEND A MINIMUM OF 12" BELOW THE FROST PENETRATION LINE