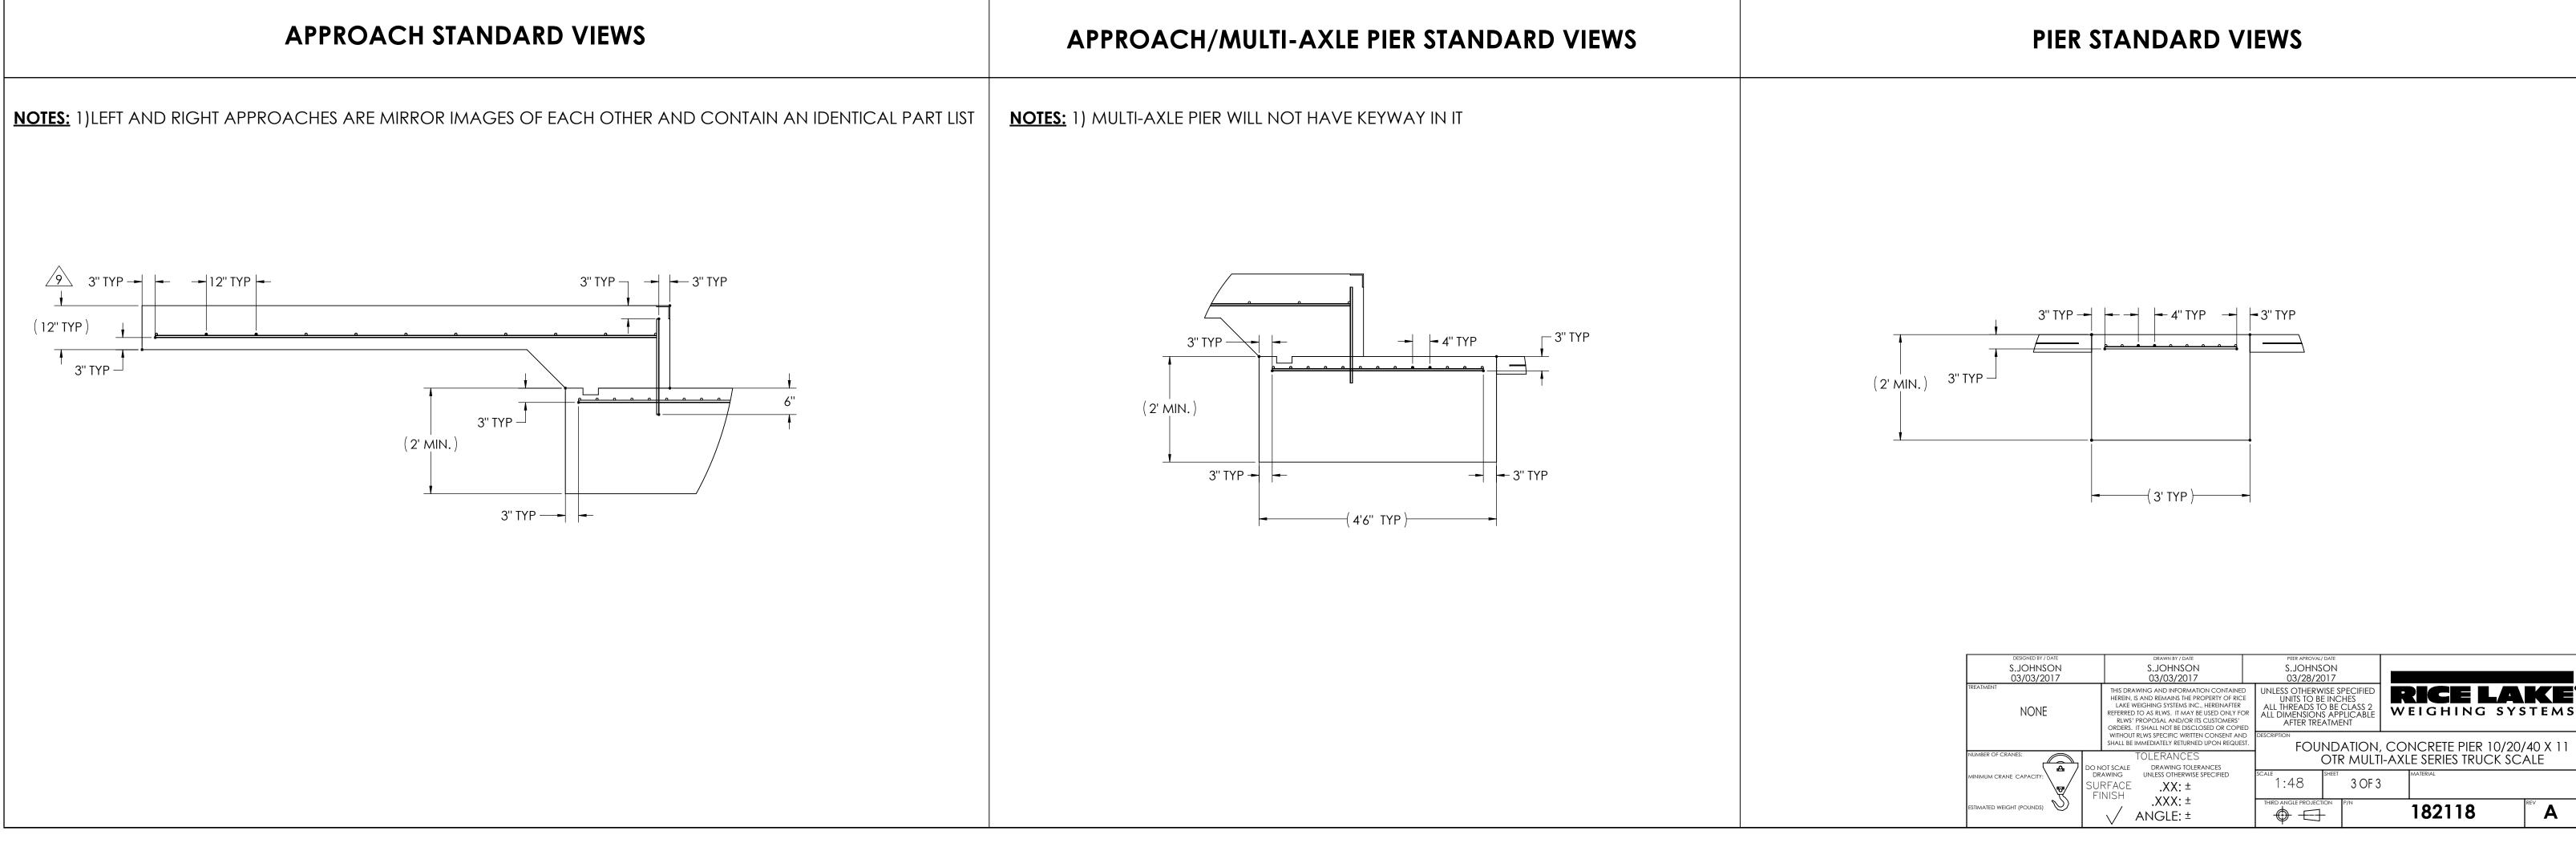

## NOTES:

- 1) CONCRETE: f'c = 3000 PSI @ 28 DAYS.
- 2) REINFORCING STEEL: DEFORMED BARS ASTM A615 GRADE 60,
- 3) STATE AND LOCAL AGENCIES MAY HAVE VARIOUS REQUIREMENTS FOR APPROACH RAMP LENGTH, PITCH, AND FOR CLEAN OUT HEIGHT. PLEASE CHECK WITH ALL AGENCIES PRIOR TO CONSTRUCTION.
- 4) MONOLITHIC POUR IS ALLOWED AT CONTRACTOR'S DISCRETION.
- 5) DEVELOP AND MAINTAIN SITE GRADES WHICH WILL RAPIDLY DRAIN SURFACE AND ROOF RUN-OFF AWAY FROM FOUNDATION.
- 6) FOOTINGS HAVE BEEN DESIGNED FOR A MINIMUM SOIL PRESSURE OF 2500 PSF, IT WILL BE THE RESPONSIBILITY OF OTHERS TO VERIFY THIS VALUE.
- 7) WHERE REINFORCING BARS ARE SHOWN CONTINUOUS, LAP SPLICE BARS 40 DIAMETERS.
- 8) APPROACHES TO BE A COMMON PLANE WITHIN 1/4".
- APPROACH THICKNESS MAY BE 10" MINIMUM WHERE ALLOWED BY STATE REGULATIONS
- FOUNDATION MUST EXTEND A MINIMUM OF 12" BELOW THE FROST PENETRATION LINE

KEYWAY 1-1/2" X 3-1/2"—