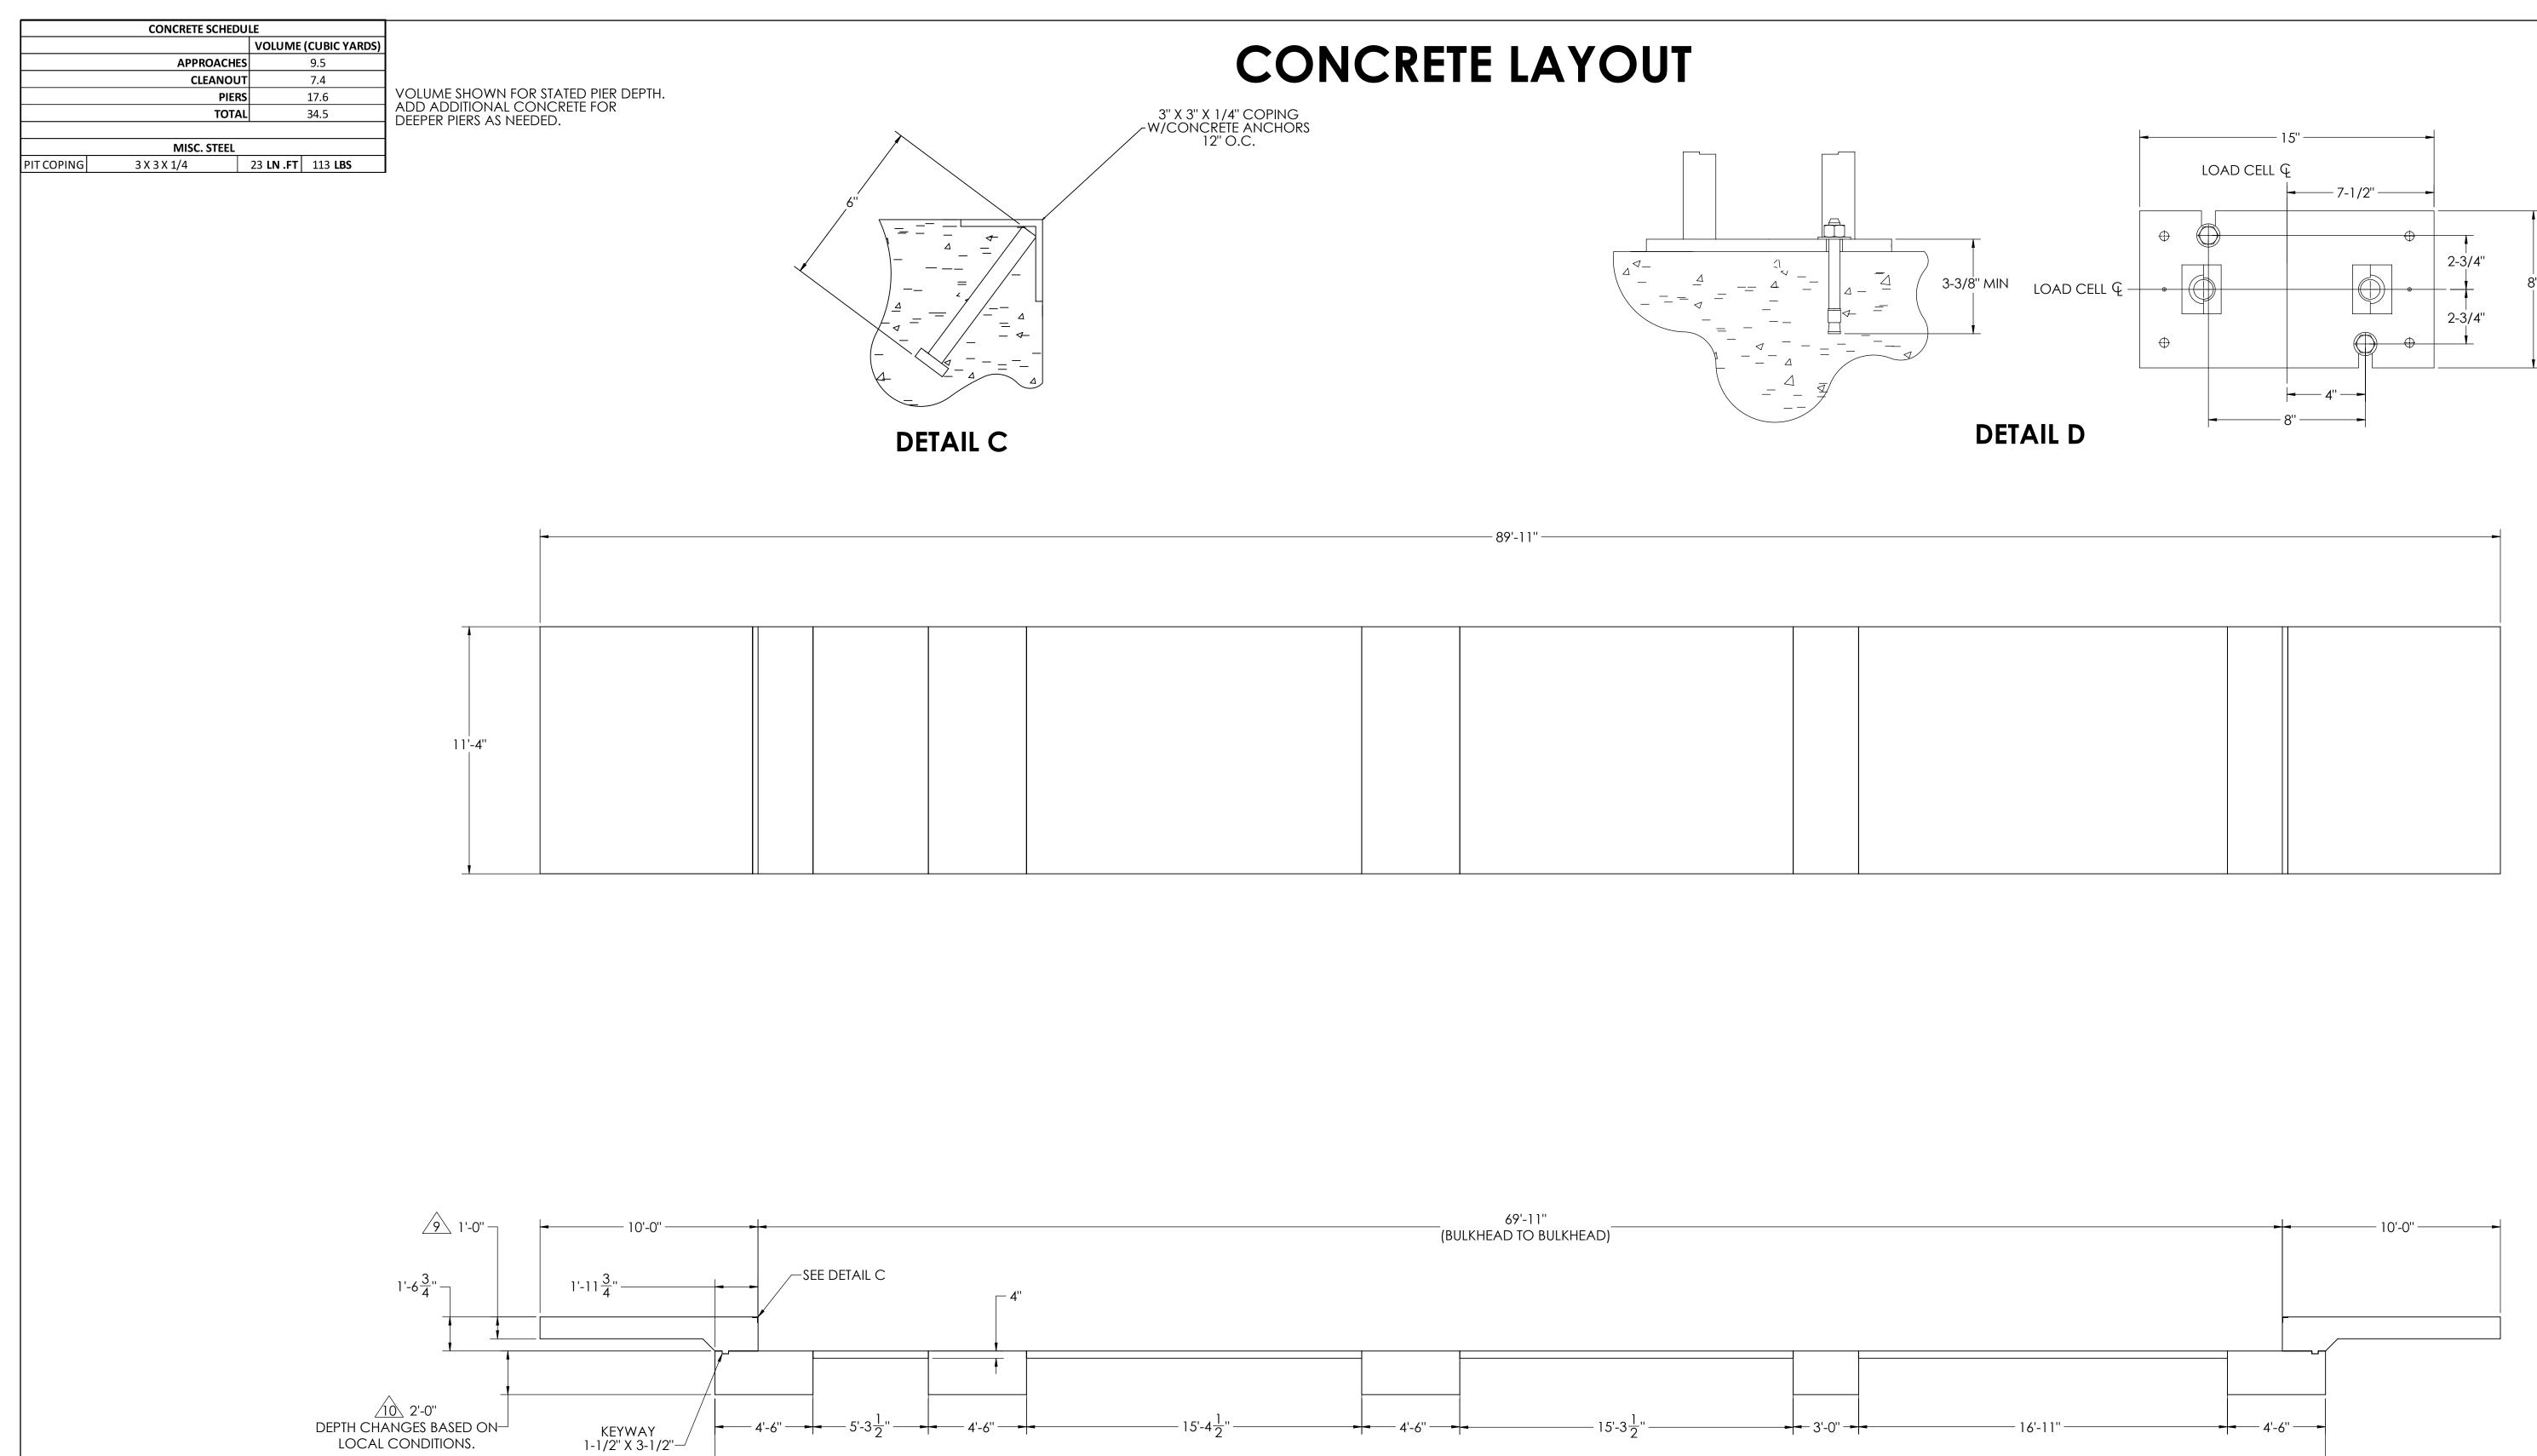

## NOTES:

- 1) CONCRETE: f'c = 3000 PSI @ 28 DAYS.
- 2) REINFORCING STEEL: DEFORMED BARS ASTM A615 GRADE 60,
- 3) STATE AND LOCAL AGENCIES MAY HAVE VARIOUS REQUIREMENTS FOR APPROACH RAMP LENGTH, PITCH, AND FOR CLEAN OUT HEIGHT. PLEASE CHECK WITH ALL AGENCIES PRIOR TO CONSTRUCTION.
- 4) MONOLITHIC POUR IS ALLOWED AT CONTRACTOR'S DISCRETION.
- 5) DEVELOP AND MAINTAIN SITE GRADES WHICH WILL RAPIDLY DRAIN SURFACE AND ROOF RUN-OFF AWAY FROM FOUNDATION.
- 6) FOOTINGS HAVE BEEN DESIGNED FOR A MINIMUM SOIL PRESSURE OF 2500 PSF, IT WILL BE THE RESPONSIBILITY OF OTHERS TO VERIFY THIS VALUE.
- 7) WHERE REINFORCING BARS ARE SHOWN CONTINUOUS, LAP SPLICE BARS 40 DIAMETERS.
- 8) APPROACHES TO BE A COMMON PLANE WITHIN 1/4".
- APPROACH THICKNESS MAY BE 10" MINIMUM WHERE ALLOWED BY STATE REGULATIONS
- FOUNDATION MUST EXTEND A MINIMUM OF 12" BELOW THE FROST PENETRATION LINE

KEYWAY 1-1/2" X 3-1/2"—