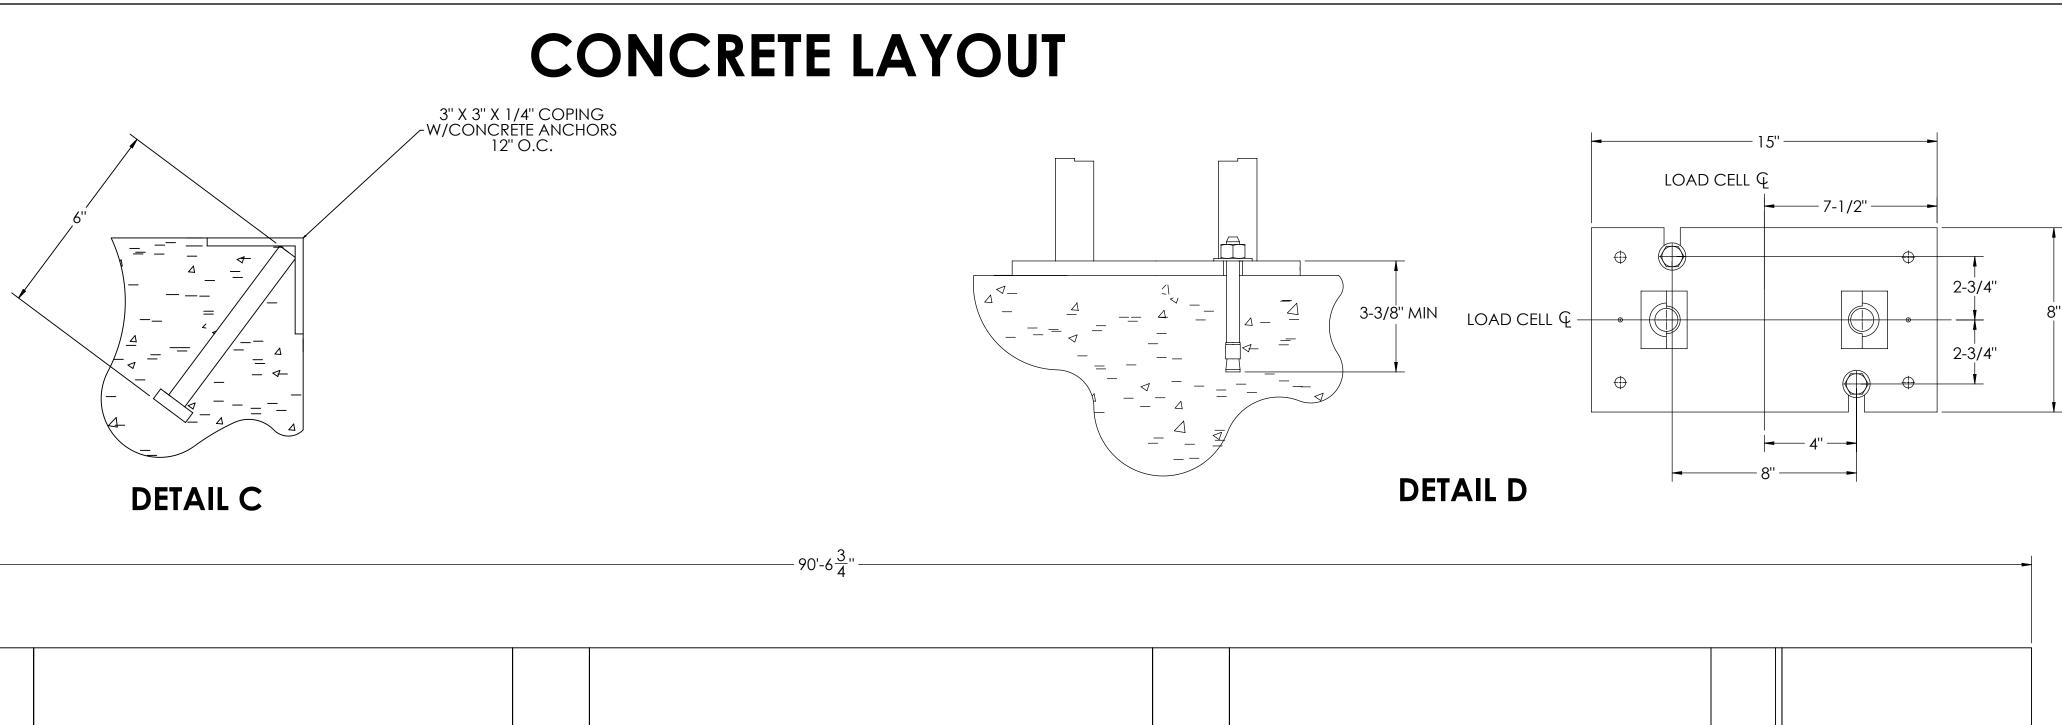

## NOTES:

- 1) CONCRETE: f'c = 3000 PSI @ 28 DAYS.
- 2) REINFORCING STEEL: DEFORMED BARS ASTM A615 GRADE 60,
- 3) STATE AND LOCAL AGENCIES MAY HAVE VARIOUS REQUIREMENTS FOR APPROACH RAMP LENGTH, PITCH, AND FOR CLEAN OUT HEIGHT. PLEASE CHECK WITH ALL AGENCIES PRIOR TO CONSTRUCTION.
- 4) MONOLITHIC POUR IS ALLOWED AT CONTRACTOR'S DISCRETION.
- 5) DEVELOP AND MAINTAIN SITE GRADES WHICH WILL RAPIDLY DRAIN SURFACE AND ROOF RUN-OFF AWAY FROM FOUNDATION.
- 6) FOOTINGS HAVE BEEN DESIGNED FOR A MINIMUM SOIL PRESSURE OF 2500 PSF, IT WILL BE THE RESPONSIBILITY OF OTHERS TO VERIFY THIS VALUE.
- 7) WHERE REINFORCING BARS ARE SHOWN CONTINUOUS, LAP SPLICE BARS 40 DIAMETERS.
- 8) APPROACHES TO BE A COMMON PLANE WITHIN 1/4".
- $\triangle$  APPROACH THICKNESS MAY BE 10" MINIMUM WHERE ALLOWED BY STATE REGULATIONS
- A FOUNDATION MUST EXTEND A MINIMUM OF 12" BELOW THE FROST PENETRATION LINE

| CONCRETE SCHEDULE |             |           |                |  |  |  |
|-------------------|-------------|-----------|----------------|--|--|--|
|                   |             | VOLUME    | (CUBIC YARDS)  |  |  |  |
|                   | APPROACHES  |           | 12.1           |  |  |  |
| CLEANOUT          |             | т         | 10.3           |  |  |  |
|                   | PIEI        | RS        | 15.6           |  |  |  |
| TOTAL             |             | NL        | 37.9           |  |  |  |
|                   |             |           |                |  |  |  |
| MISC. STEEL       |             |           |                |  |  |  |
| PIT COPING        | 3 X 3 X 1/4 | 28 LN .FT | 137 <b>LBS</b> |  |  |  |
|                   |             |           |                |  |  |  |