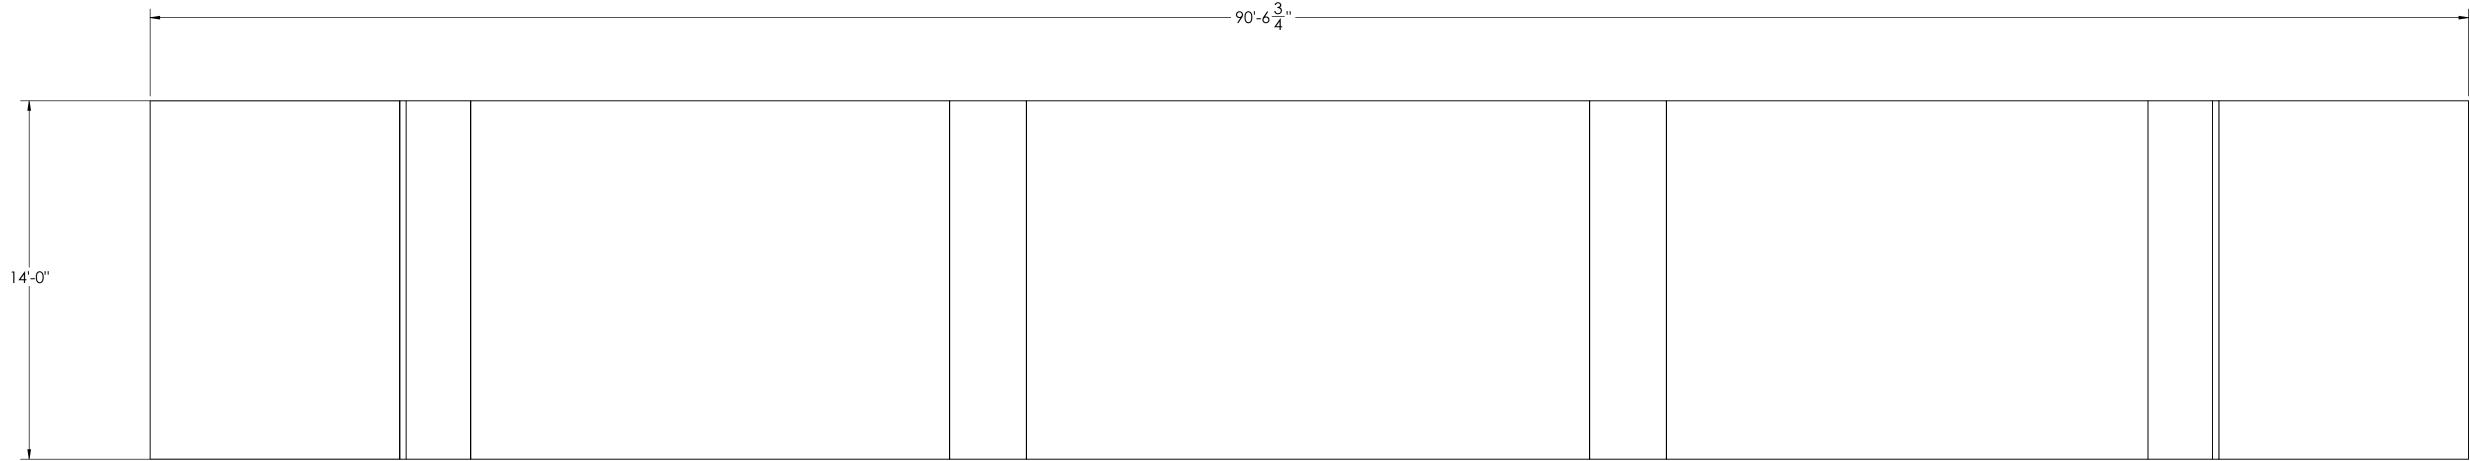

## NOTES:

- 1) CONCRETE: f'c = 3000 PSI @ 28 DAYS.
- 2) REINFORCING STEEL: DEFORMED BARS ASTM A615 GRADE 60,
- 3) STATE AND LOCAL AGENCIES MAY HAVE VARIOUS REQUIREMENTS FOR APPROACH RAMP LENGTH, PITCH, AND FOR CLEAN OUT HEIGHT. PLEASE CHECK WITH ALL AGENCIES PRIOR TO CONSTRUCTION.
- 4) MONOLITHIC POUR IS ALLOWED AT CONTRACTOR'S DISCRETION.
- 5) DEVELOP AND MAINTAIN SITE GRADES WHICH WILL RAPIDLY DRAIN SURFACE AND ROOF RUN-OFF AWAY FROM FOUNDATION.
- 6) FOOTINGS HAVE BEEN DESIGNED FOR A MINIMUM SOIL PRESSURE OF 2500 PSF, IT WILL BE THE RESPONSIBILITY OF OTHERS TO VERIFY THIS VALUE.
- 7) WHERE REINFORCING BARS ARE SHOWN CONTINUOUS, LAP SPLICE BARS 40 DIAMETERS.
- 8) APPROACHES TO BE A COMMON PLANE WITHIN 1/4".
- $\triangle$  APPROACH THICKNESS MAY BE 10" MINIMUM WHERE ALLOWED BY STATE REGULATIONS
- A FOUNDATION MUST EXTEND A MINIMUM OF 12" BELOW THE FROST PENETRATION LINE