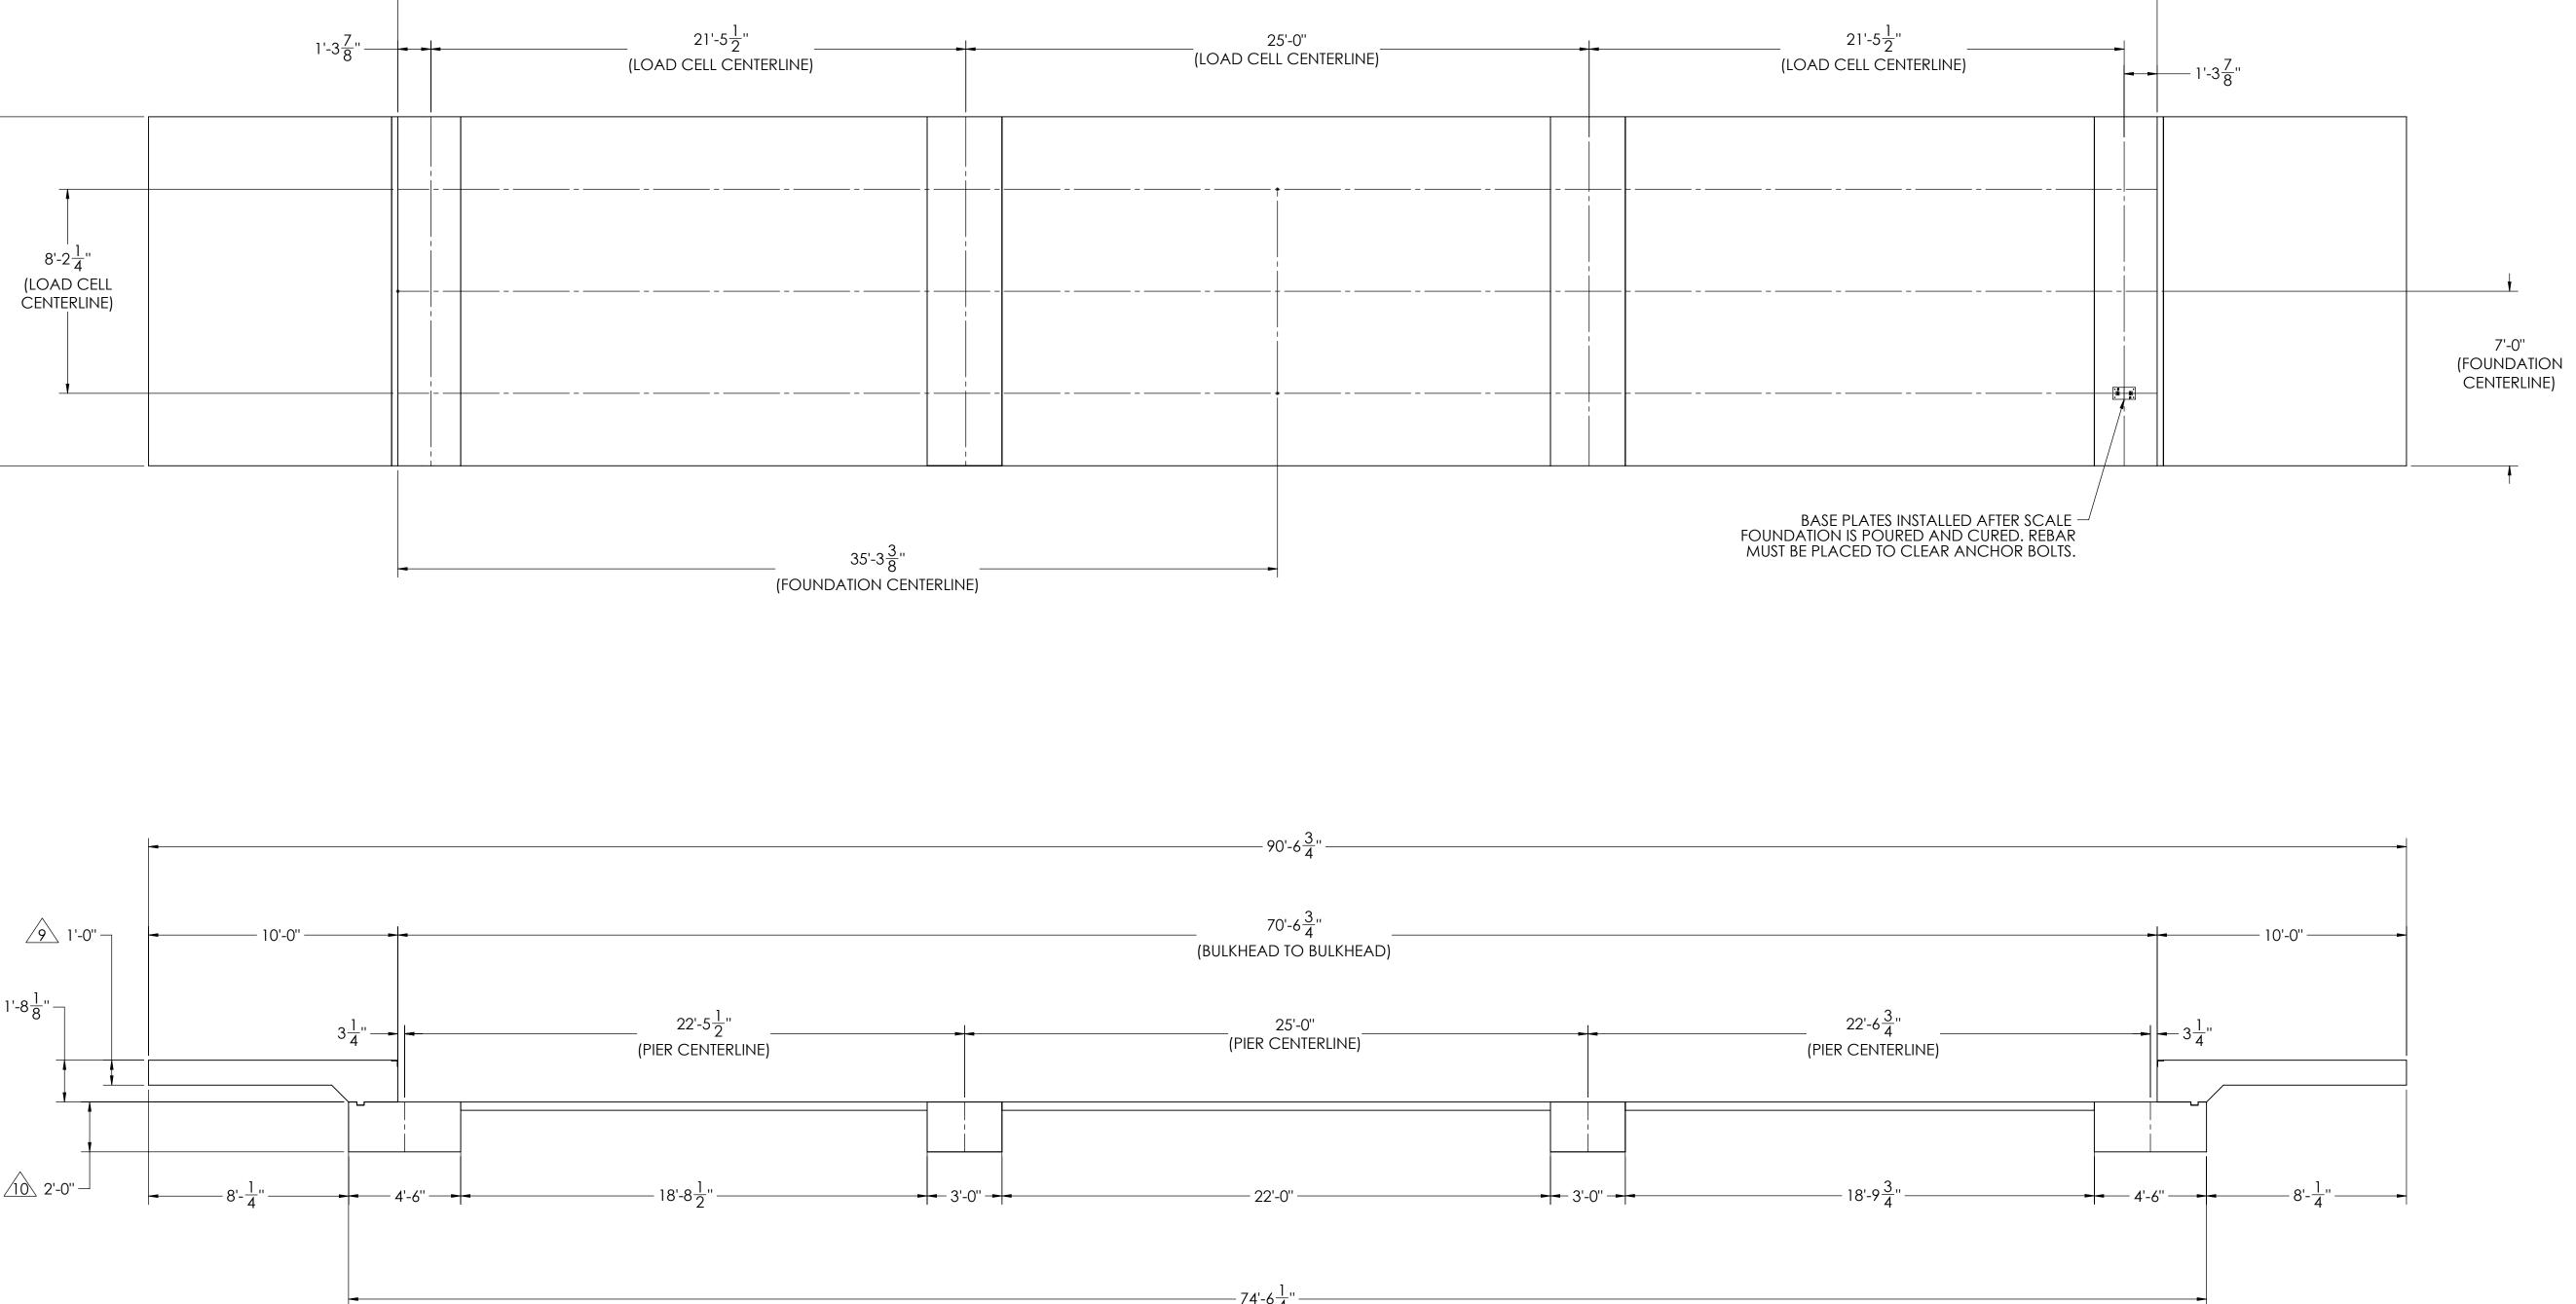

## NOTES:

- 1) CONCRETE: f'c = 3000 PSI @ 28 DAYS.
- 2) REINFORCING STEEL: DEFORMED BARS ASTM A615 GRADE 60,
- 3) STATE AND LOCAL AGENCIES MAY HAVE VARIOUS REQUIREMENTS FOR APPROACH RAMP LENGTH, PITCH, AND FOR CLEAN OUT HEIGHT. PLEASE CHECK WITH ALL AGENCIES PRIOR TO CONSTRUCTION.
- 4) MONOLITHIC POUR IS ALLOWED AT CONTRACTOR'S DISCRETION.
- 5) DEVELOP AND MAINTAIN SITE GRADES WHICH WILL RAPIDLY DRAIN SURFACE AND ROOF RUN-OFF AWAY FROM FOUNDATION.
- 6) FOOTINGS HAVE BEEN DESIGNED FOR A MINIMUM SOIL PRESSURE OF 2500 PSF, IT WILL BE THE RESPONSIBILITY OF OTHERS TO VERIFY THIS VALUE.
- 7) WHERE REINFORCING BARS ARE SHOWN CONTINUOUS, LAP SPLICE BARS 40 DIAMETERS.
- 8) APPROACHES TO BE A COMMON PLANE WITHIN 1/4".
- $\triangle$  APPROACH THICKNESS MAY BE 10" MINIMUM WHERE ALLOWED BY STATE REGULATIONS
- A FOUNDATION MUST EXTEND A MINIMUM OF 12" BELOW THE FROST PENETRATION LINE

| CONCRETE SCHEDULE |             |           |                |  |  |  |
|-------------------|-------------|-----------|----------------|--|--|--|
|                   |             | VOLUME    | (CUBIC YARDS)  |  |  |  |
|                   | APPROACHES  |           | 12.1           |  |  |  |
| CLEANOUT          |             | т         | 10.3           |  |  |  |
|                   | PIEI        | RS        | 15.6           |  |  |  |
| TOTAL             |             | NL        | 37.9           |  |  |  |
|                   |             |           |                |  |  |  |
| MISC. STEEL       |             |           |                |  |  |  |
| PIT COPING        | 3 X 3 X 1/4 | 28 LN .FT | 137 <b>LBS</b> |  |  |  |
|                   |             |           |                |  |  |  |

VOLUME SHOWN FOR STATED PIER DEPTH. ADD ADDITIONAL CONCRETE FOR DEEPER PIERS AS NEEDED.

| designed by / date<br>S. JOHNSON<br>03/03/2017 | DRAWN BY / DATE<br>S.JOHNSON<br>03/03/2017                                                                                                                                                                                                                              | peer aproval/date<br>S.JOHNSON<br>03/30/2017 |                                                  |
|------------------------------------------------|-------------------------------------------------------------------------------------------------------------------------------------------------------------------------------------------------------------------------------------------------------------------------|----------------------------------------------|--------------------------------------------------|
| NONE                                           | THIS DRAWING AND INFORMATION CONTAINED<br>HEREIN, IS AND REMAINS THE PROPERTY OF RICE<br>LAKE WEIGHING SYSTEMS INC., HEREINAFTER<br>REFERRED TO AS RLWS. IT MAY BE USED ONLY FOR<br>RLWS' PROPOSAL AND/OR ITS CUSTOMERS'<br>ORDERS. IT SHALL NOT BE DISCLOSED OR COPIED | AFTER TREATMENT                              | RICE LAKE<br>WEIGHING SYSTEMS                    |
|                                                | WITHOUT RLWS SPECIFIC WRITTEN CONSENT AND<br>SHALL BE IMMEDIATELY RETURNED UPON REQUEST<br>TOLERANCES<br>OT SCALE DRAWING TOLERANCES                                                                                                                                    |                                              | n, concrete pier 70' X 11'<br>Series truck scale |
|                                                | AWING UNLESS OTHERWISE SPECIFIED                                                                                                                                                                                                                                        | 1:45 Scale 2 OF 3                            | MATERIAL                                         |
|                                                | ANGLE:                                                                                                                                                                                                                                                                  |                                              | 182152 <b>A</b>                                  |