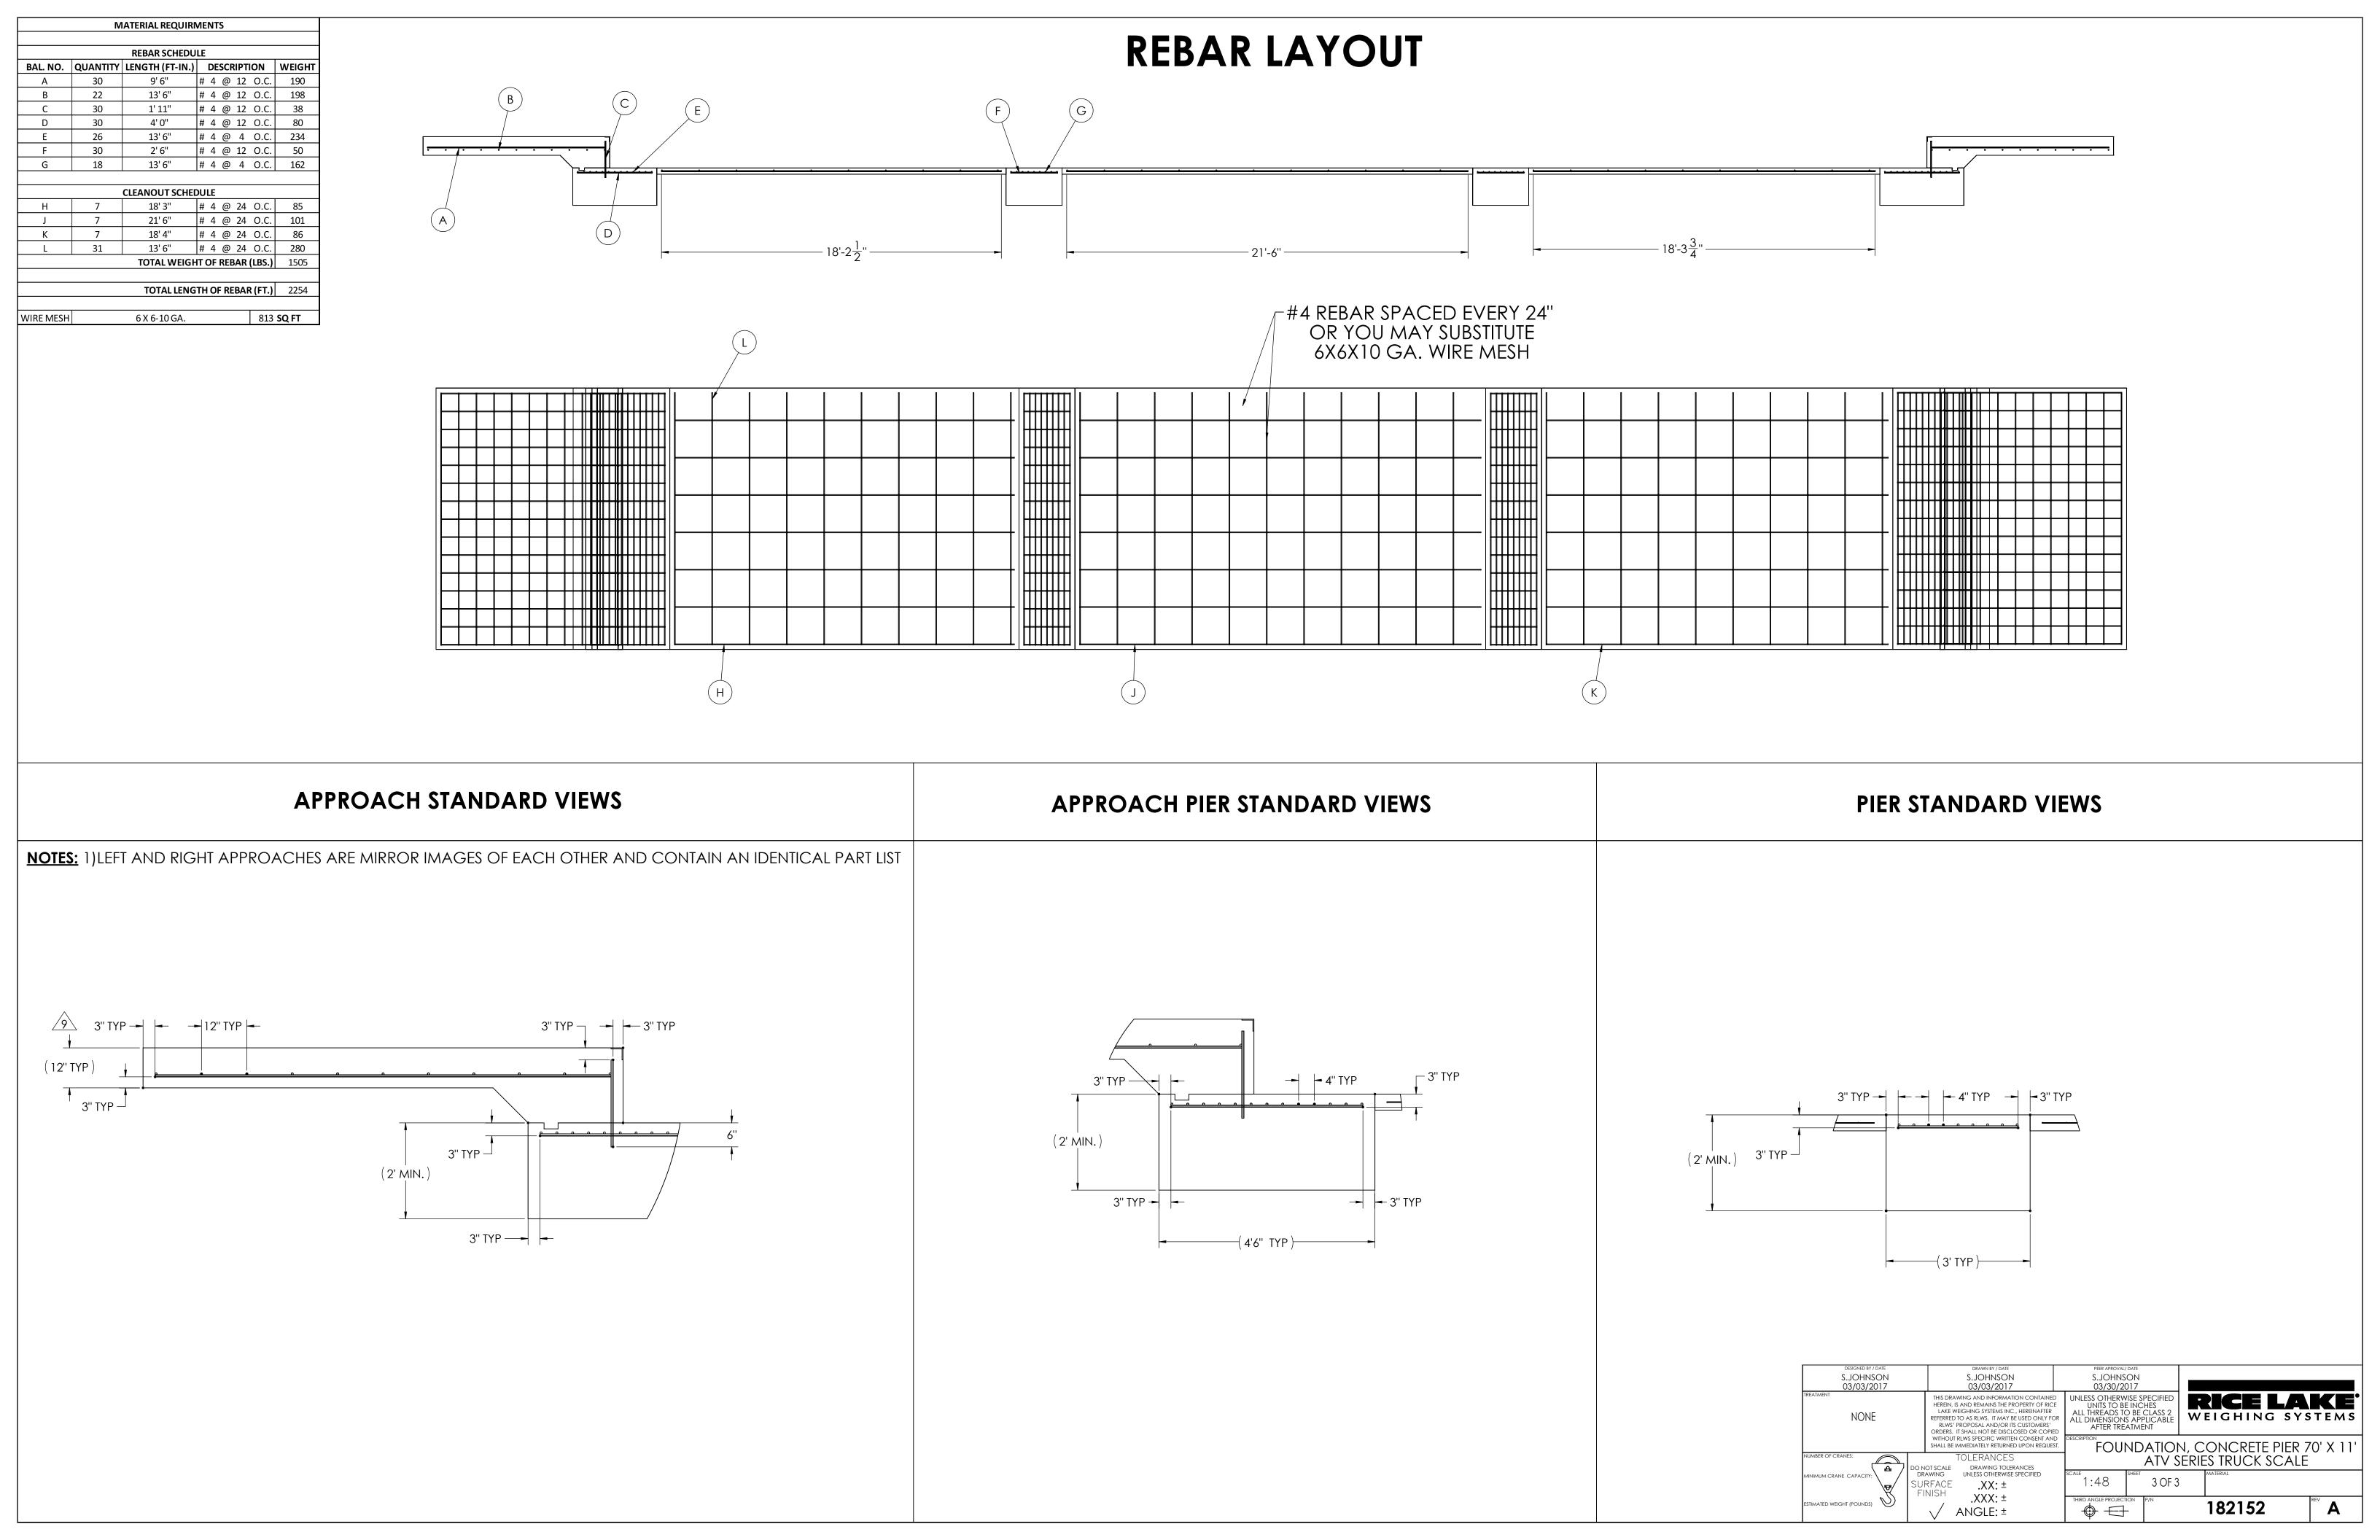

## NOTES:

- 1) CONCRETE: f'c = 3000 PSI @ 28 DAYS.
- 2) REINFORCING STEEL: DEFORMED BARS ASTM A615 GRADE 60,
- 3) STATE AND LOCAL AGENCIES MAY HAVE VARIOUS REQUIREMENTS FOR APPROACH RAMP LENGTH, PITCH, AND FOR CLEAN OUT HEIGHT. PLEASE CHECK WITH ALL AGENCIES PRIOR TO CONSTRUCTION.
- 4) MONOLITHIC POUR IS ALLOWED AT CONTRACTOR'S DISCRETION.
- 5) DEVELOP AND MAINTAIN SITE GRADES WHICH WILL RAPIDLY DRAIN SURFACE AND ROOF RUN-OFF AWAY FROM FOUNDATION.
- 6) FOOTINGS HAVE BEEN DESIGNED FOR A MINIMUM SOIL PRESSURE OF 2500 PSF, IT WILL BE THE RESPONSIBILITY OF OTHERS TO VERIFY THIS VALUE.
- 7) WHERE REINFORCING BARS ARE SHOWN CONTINUOUS, LAP SPLICE BARS 40 DIAMETERS.
- 8) APPROACHES TO BE A COMMON PLANE WITHIN 1/4".
- $\triangle$  APPROACH THICKNESS MAY BE 10" MINIMUM WHERE ALLOWED BY STATE REGULATIONS
- A FOUNDATION MUST EXTEND A MINIMUM OF 12" BELOW THE FROST PENETRATION LINE

## DETAILS

| designed by / date<br>S.JOHNSON<br>03/03/2017 | DRAWN BY / DATE<br>S. JOHNSON<br>03/03/2017                                                                                                                                                                                                                             | peer aproval/date<br>S.JOHNSON<br>03/30/2017 |                                                 |
|-----------------------------------------------|-------------------------------------------------------------------------------------------------------------------------------------------------------------------------------------------------------------------------------------------------------------------------|----------------------------------------------|-------------------------------------------------|
| NONE                                          | THIS DRAWING AND INFORMATION CONTAINED<br>HEREIN, IS AND REMAINS THE PROPERTY OF RICE<br>LAKE WEIGHING SYSTEMS INC., HEREINAFTER<br>REFERRED TO AS RLWS. IT MAY BE USED ONLY FOR<br>RLWS' PROPOSAL AND/OR ITS CUSTOMERS'<br>ORDERS. IT SHALL NOT BE DISCLOSED OR COPIED | AFTER TREATMENT                              | RICE LAKE'<br>WEIGHING SYSTEMS                  |
|                                               | WITHOUT RLWS SPECIFIC WRITTEN CONSENT AND<br>SHALL BE IMMEDIATELY RETURNED UPON REQUEST<br>TOLERANCES<br>O NOT SCALE DRAWING TOLERANCES                                                                                                                                 |                                              | N, CONCRETE PIER 70' X 11'<br>ERIES TRUCK SCALE |
|                                               | DRAWING UNLESS OTHERWISE SPECIFIED                                                                                                                                                                                                                                      | 1:45                                         | 3 MATERIAL                                      |
| estimated weight (pounds)                     | ANGLE: ±                                                                                                                                                                                                                                                                | THIRD ANGLE PROJECTION                       | 182152 REV A                                    |

| CONCRETE SCHEDULE |             |           |                |  |  |  |
|-------------------|-------------|-----------|----------------|--|--|--|
|                   |             | VOLUME    | (CUBIC YARDS)  |  |  |  |
|                   | APPROACHES  |           | 12.1           |  |  |  |
| CLEANOUT          |             | т         | 10.3           |  |  |  |
|                   | PIEI        | RS        | 15.6           |  |  |  |
| TOTAL             |             | NL        | 37.9           |  |  |  |
|                   |             |           |                |  |  |  |
| MISC. STEEL       |             |           |                |  |  |  |
| PIT COPING        | 3 X 3 X 1/4 | 28 LN .FT | 137 <b>LBS</b> |  |  |  |
|                   |             |           |                |  |  |  |