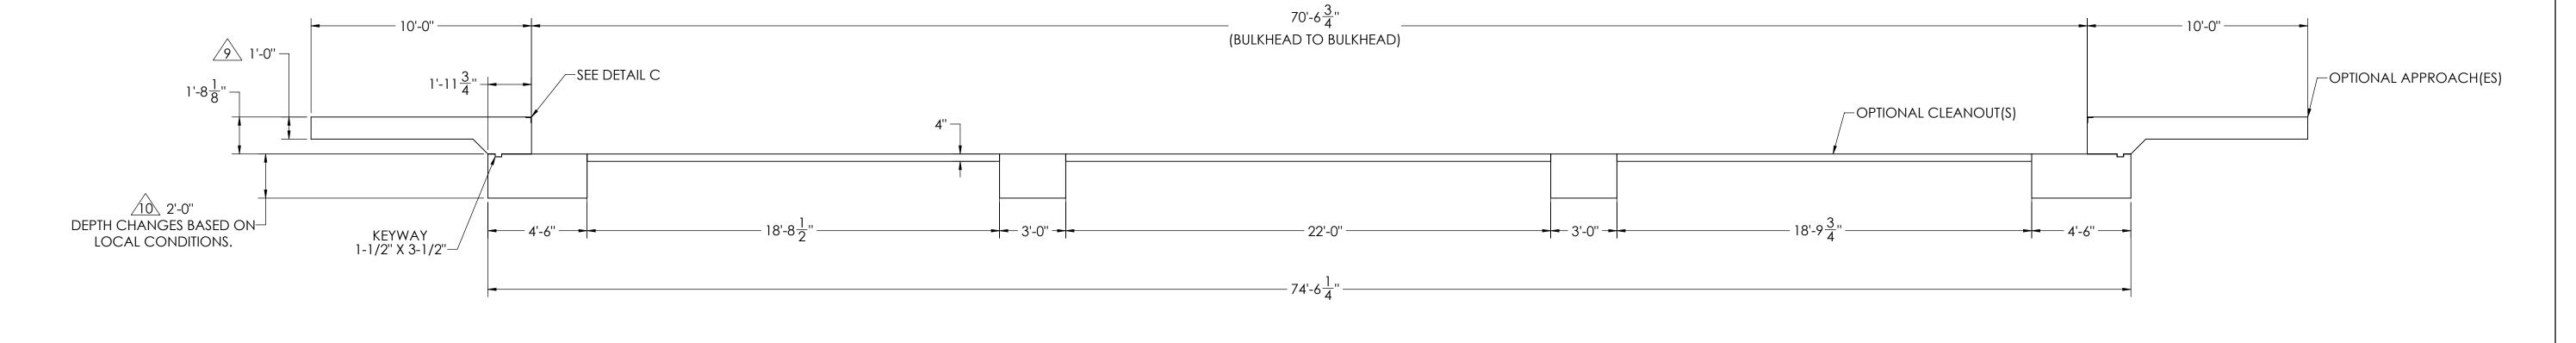

## NOTES:

- 1) CONCRETE: f'c = 3000 PSI @ 28 DAYS.
- 2) REINFORCING STEEL: DEFORMED BARS ASTM A615 GRADE 60,
- 3) STATE AND LOCAL AGENCIES MAY HAVE VARIOUS REQUIREMENTS FOR APPROACH RAMP LENGTH, PITCH, AND FOR CLEAN OUT HEIGHT. PLEASE CHECK WITH ALL AGENCIES PRIOR TO CONSTRUCTION.
- 4) MONOLITHIC POUR IS ALLOWED AT CONTRACTOR'S DISCRETION.
- 5) DEVELOP AND MAINTAIN SITE GRADES WHICH WILL RAPIDLY DRAIN SURFACE AND ROOF RUN-OFF AWAY FROM FOUNDATION.
- 6) FOOTINGS HAVE BEEN DESIGNED FOR A MINIMUM SOIL PRESSURE OF 2500 PSF, IT WILL BE THE RESPONSIBILITY OF OTHERS TO VERIFY THIS VALUE.
- 7) WHERE REINFORCING BARS ARE SHOWN CONTINUOUS, LAP SPLICE BARS 40 DIAMETERS.
- 8) APPROACHES TO BE A COMMON PLANE WITHIN 1/4".
- $\triangle$  APPROACH THICKNESS MAY BE 10" MINIMUM WHERE ALLOWED BY STATE REGULATIONS
- A FOUNDATION MUST EXTEND A MINIMUM OF 12" BELOW THE FROST PENETRATION LINE

VOLUME SHOWN FOR STATED PIER DEPTH. ADD ADDITIONAL CONCRETE FOR DEEPER PIERS AS NEEDED.

| designed by / date<br>S. JOHNSON<br>03/03/2017 | DRAWN BY / DATE<br>S.JOHNSON<br>03/03/2017                                                                                                                                                                                                                              | peer aproval/date<br>S.JOHNSON<br>03/30/2017 |                                                  |
|------------------------------------------------|-------------------------------------------------------------------------------------------------------------------------------------------------------------------------------------------------------------------------------------------------------------------------|----------------------------------------------|--------------------------------------------------|
| NONE                                           | THIS DRAWING AND INFORMATION CONTAINED<br>HEREIN, IS AND REMAINS THE PROPERTY OF RICE<br>LAKE WEIGHING SYSTEMS INC., HEREINAFTER<br>REFERRED TO AS RLWS. IT MAY BE USED ONLY FOR<br>RLWS' PROPOSAL AND/OR ITS CUSTOMERS'<br>ORDERS. IT SHALL NOT BE DISCLOSED OR COPIED | AFTER TREATMENT                              | RICE LAKE<br>WEIGHING SYSTEMS                    |
|                                                | WITHOUT RLWS SPECIFIC WRITTEN CONSENT AND<br>SHALL BE IMMEDIATELY RETURNED UPON REQUEST<br>TOLERANCES<br>OT SCALE DRAWING TOLERANCES                                                                                                                                    |                                              | n, concrete pier 70' X 11'<br>Series truck scale |
|                                                | AWING UNLESS OTHERWISE SPECIFIED                                                                                                                                                                                                                                        | 1:45 Scale 2 OF 3                            | MATERIAL                                         |
|                                                | ANGLE:                                                                                                                                                                                                                                                                  |                                              | 182152 <b>A</b>                                  |