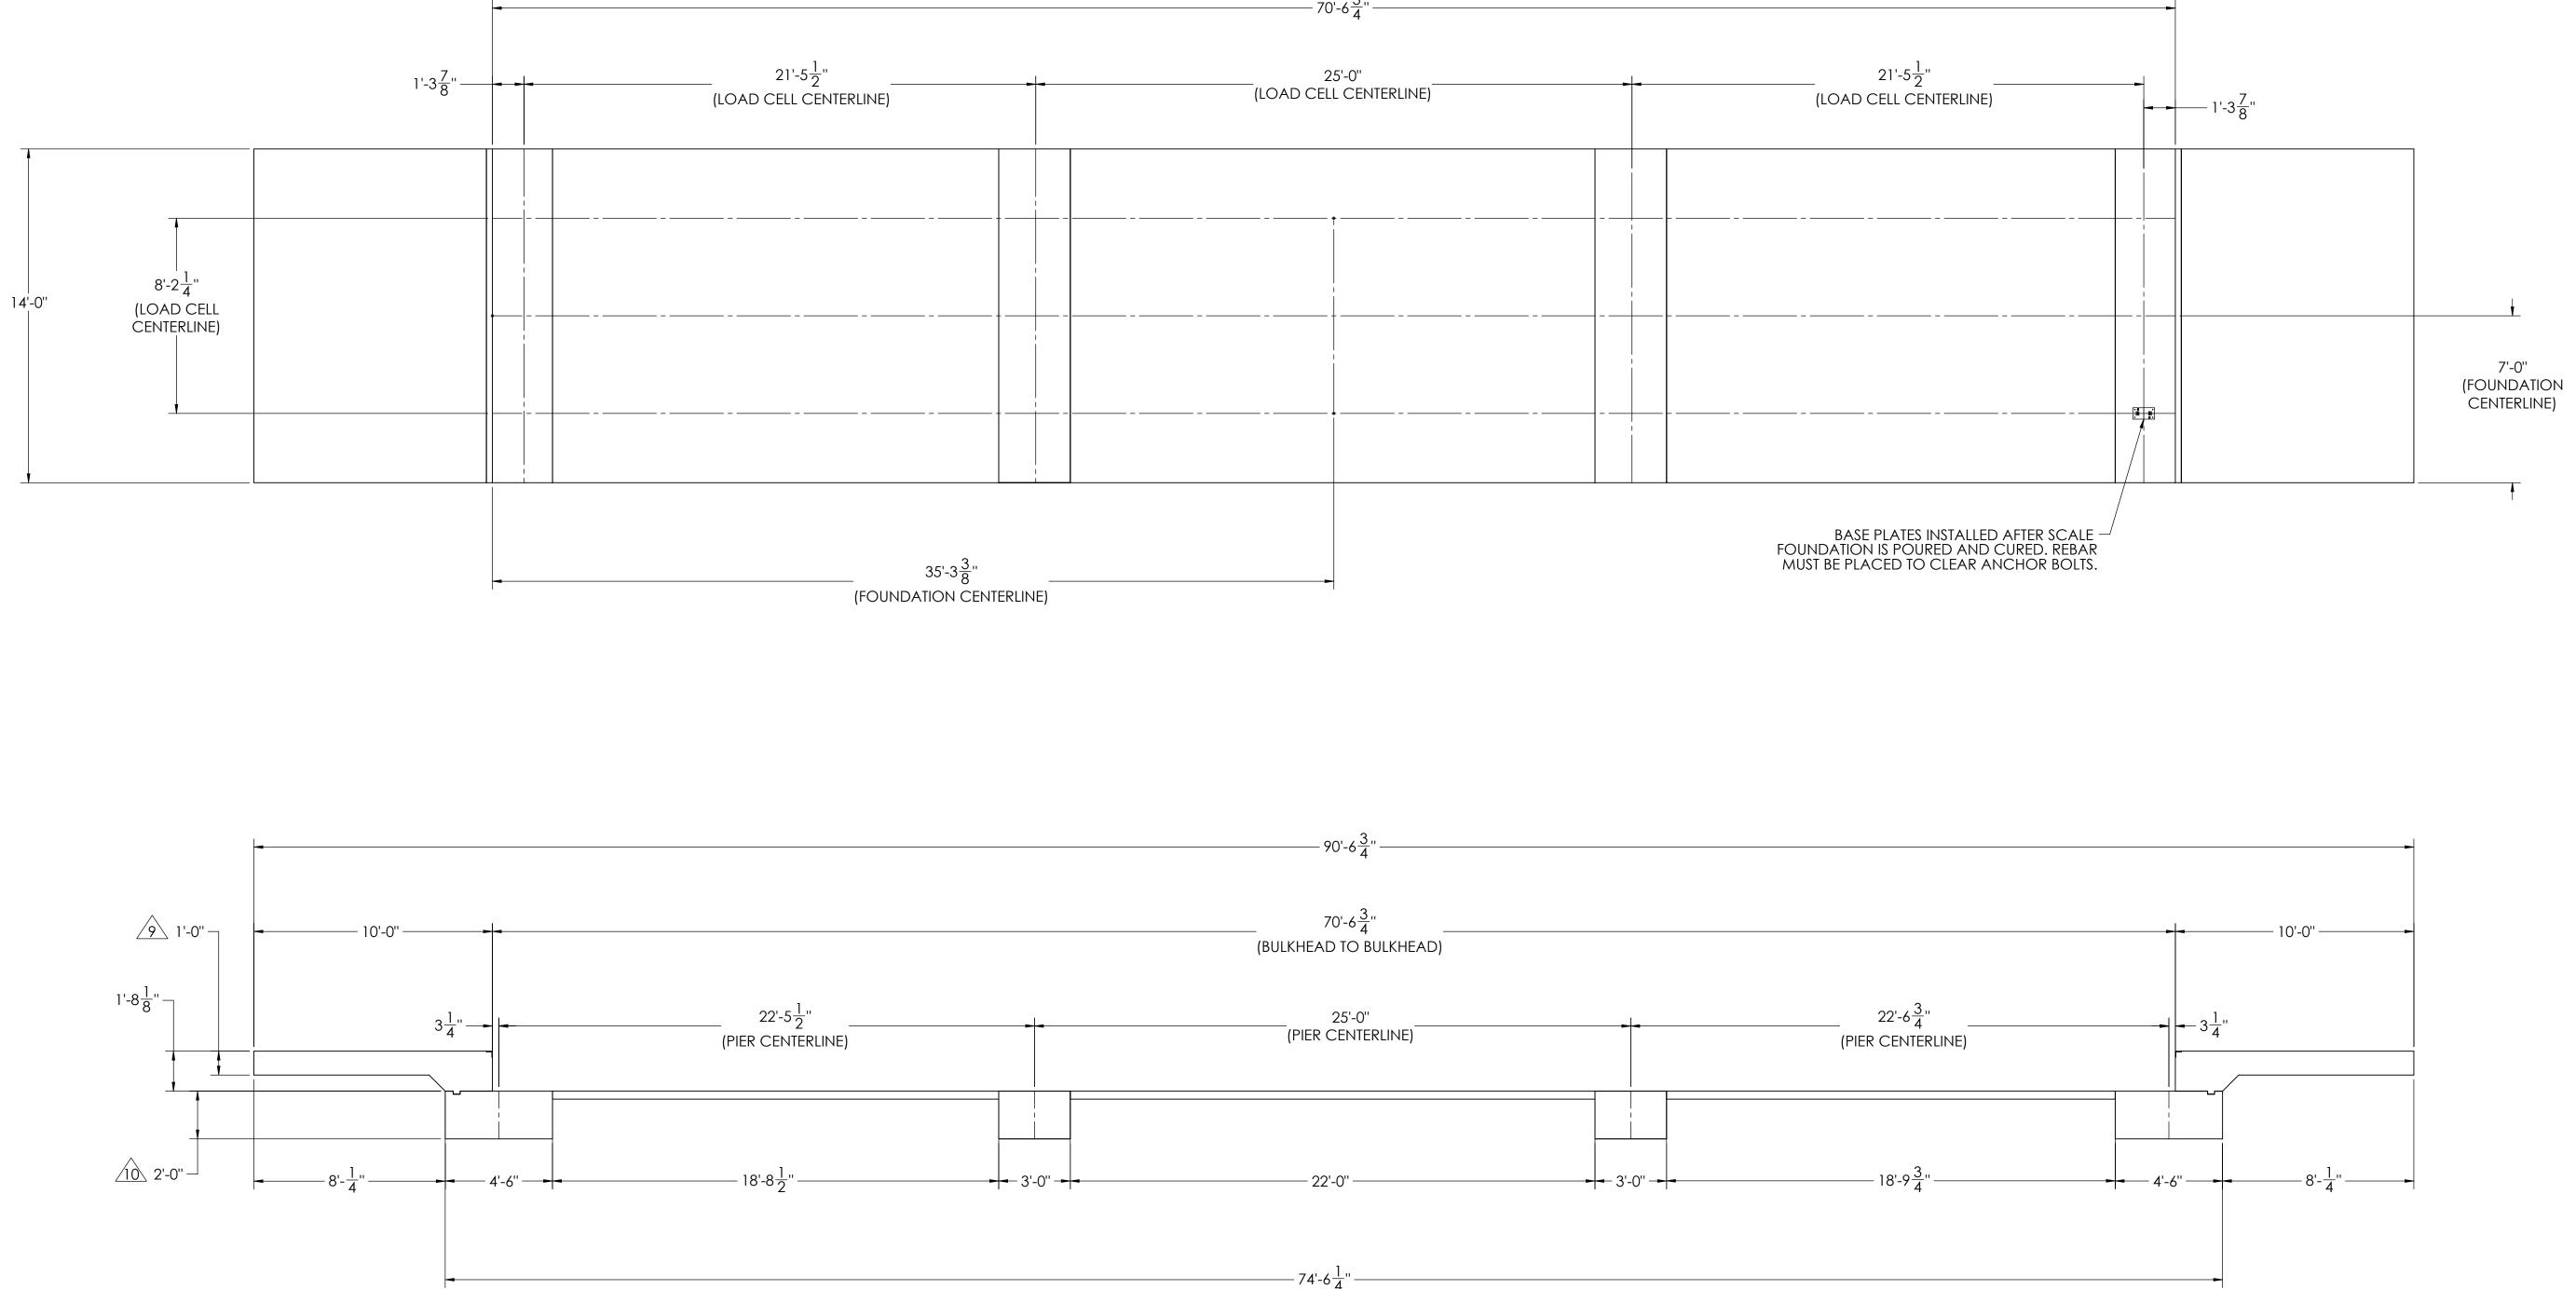

## NOTES:

- 1) CONCRETE: f'c = 3000 PSI @ 28 DAYS.
- 2) REINFORCING STEEL: DEFORMED BARS ASTM A615 GRADE 60,
- 3) STATE AND LOCAL AGENCIES MAY HAVE VARIOUS REQUIREMENTS FOR APPROACH RAMP LENGTH, PITCH, AND FOR CLEAN OUT HEIGHT. PLEASE CHECK WITH ALL AGENCIES PRIOR TO CONSTRUCTION.
- 4) MONOLITHIC POUR IS ALLOWED AT CONTRACTOR'S DISCRETION.
- 5) DEVELOP AND MAINTAIN SITE GRADES WHICH WILL RAPIDLY DRAIN SURFACE AND ROOF RUN-OFF AWAY FROM FOUNDATION.
- 6) FOOTINGS HAVE BEEN DESIGNED FOR A MINIMUM SOIL PRESSURE OF 2500 PSF, IT WILL BE THE RESPONSIBILITY OF OTHERS TO VERIFY THIS VALUE.
- 7) WHERE REINFORCING BARS ARE SHOWN CONTINUOUS, LAP SPLICE BARS 40 DIAMETERS.
- 8) APPROACHES TO BE A COMMON PLANE WITHIN 1/4".
- $\triangle$  APPROACH THICKNESS MAY BE 10" MINIMUM WHERE ALLOWED BY STATE REGULATIONS
- A FOUNDATION MUST EXTEND A MINIMUM OF 12" BELOW THE FROST PENETRATION LINE

| CONCRETE SCHEDULE |             |           |                |  |  |  |
|-------------------|-------------|-----------|----------------|--|--|--|
|                   |             | VOLUME    | (CUBIC YARDS)  |  |  |  |
|                   | APPROACHES  |           | 12.1           |  |  |  |
| CLEANOUT          |             | т         | 10.3           |  |  |  |
|                   | PIEI        | RS        | 15.6           |  |  |  |
| TOTAL             |             | NL        | 37.9           |  |  |  |
|                   |             |           |                |  |  |  |
| MISC. STEEL       |             |           |                |  |  |  |
| PIT COPING        | 3 X 3 X 1/4 | 28 LN .FT | 137 <b>LBS</b> |  |  |  |
|                   |             |           |                |  |  |  |

VOLUME SHOWN FOR STATED PIER DEPTH. ADD ADDITIONAL CONCRETE FOR DEEPER PIERS AS NEEDED.

| designed by / date<br>S. JOHNSON<br>03/03/2017 | DRAWN BY / DATE<br>S.JOHNSON<br>03/03/2017                                                                                                                                                                                                                              | peer aproval/date<br>S.JOHNSON<br>03/30/2017 |                                                  |
|------------------------------------------------|-------------------------------------------------------------------------------------------------------------------------------------------------------------------------------------------------------------------------------------------------------------------------|----------------------------------------------|--------------------------------------------------|
| NONE                                           | THIS DRAWING AND INFORMATION CONTAINED<br>HEREIN, IS AND REMAINS THE PROPERTY OF RICE<br>LAKE WEIGHING SYSTEMS INC., HEREINAFTER<br>REFERRED TO AS RLWS. IT MAY BE USED ONLY FOR<br>RLWS' PROPOSAL AND/OR ITS CUSTOMERS'<br>ORDERS. IT SHALL NOT BE DISCLOSED OR COPIED | AFTER TREATMENT                              | RICE LAKE<br>WEIGHING SYSTEMS                    |
|                                                | WITHOUT RLWS SPECIFIC WRITTEN CONSENT AND<br>SHALL BE IMMEDIATELY RETURNED UPON REQUEST<br>TOLERANCES<br>OT SCALE DRAWING TOLERANCES                                                                                                                                    |                                              | n, concrete pier 70' X 11'<br>Series truck scale |
|                                                | AWING UNLESS OTHERWISE SPECIFIED                                                                                                                                                                                                                                        | 1:45 Scale 2 OF 3                            | MATERIAL                                         |
|                                                | ANGLE:                                                                                                                                                                                                                                                                  |                                              | 182152 <b>A</b>                                  |