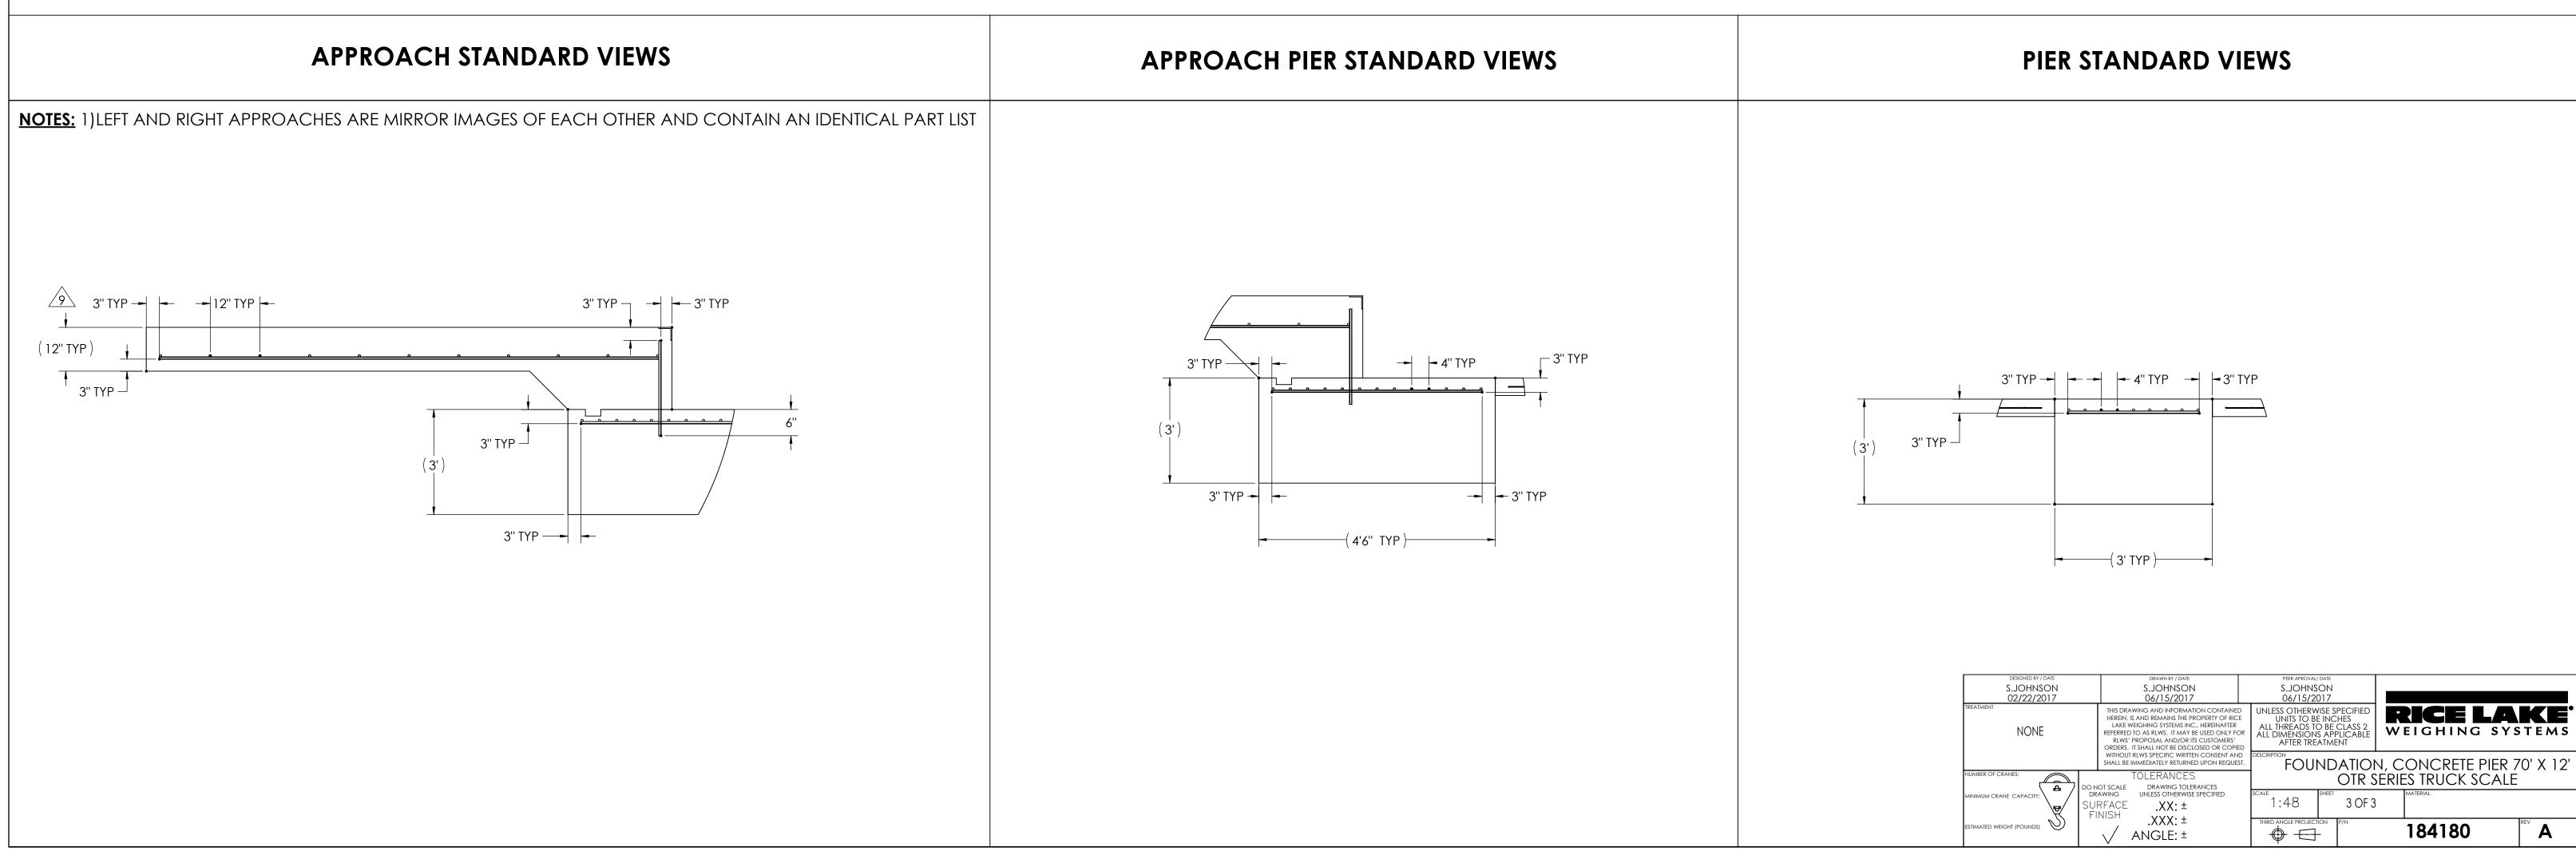

REVISION

REV. ECO DESCRIPTION INIT DATE

A ENGINEERING RELEASE SPJ 06/15/2017

NOTES:

1) CONCRETE: f'c = 3000 PSI @ 28 DAYS.

2) REINFORCING STEEL: DEFORMED BARS ASTM A615 GRADE 60,

3) STATE AND LOCAL AGENCIES MAY HAVE VARIOUS REQUIREMENTS FOR APPROACH RAMP LENGTH, PITCH, AND FOR CLEAN OUT HEIGHT. PLEASE CHECK WITH ALL AGENCIES PRIOR TO CONSTRUCTION.

4) MONOLITHIC POUR IS ALLOWED AT CONTRACTOR'S DISCRETION.

5) DEVELOP AND MAINTAIN SITE GRADES WHICH WILL RAPIDLY DRAIN SURFACE AND ROOF RUN-OFF AWAY FROM FOUNDATION.

6) FOOTINGS HAVE BEEN DESIGNED FOR A MINIMUM SOIL PRESSURE OF 2500 PSF, IT WILL BE THE RESPONSIBILITY OF OTHERS TO VERIFY THIS VALUE.

7) WHERE REINFORCING BARS ARE SHOWN CONTINUOUS, LAP SPLICE BARS 40 DIAMETERS.

8) APPROACHES TO BE A COMMON PLANE WITHIN 1/4".

APPROACH THICKNESS MAY BE 10" MINIMUM WHERE ALLOWED BY STATE REGULATIONS

FOUNDATION MUST EXTEND A MINIMUM OF 12" BELOW THE FROST PENETRATION LINE

| estimated weight (Pounds)  | .XXX:<br>\( \text{ANGLE:}                                                                                                                                                                                                                                | THIRD ANGLE PROJECTION P/N                                          | 184180 REV A                                     |
|----------------------------|----------------------------------------------------------------------------------------------------------------------------------------------------------------------------------------------------------------------------------------------------------|---------------------------------------------------------------------|--------------------------------------------------|
| MINIMUM CRANE CAPACITY: DR | WITHOUT REWS SPECIFIC WRITTEN CONSENT AND SHALL BE IMMEDIATELY RETURNED UPON REQUEST TOLERANCES ON NOT SCALE DRAWING TOLERANCES UNLESS OTHERWISE SPECIFIED SURFACE FINISH                                                                                | 1:45 SHEET 2 OF 3                                                   | MATERIAL MATERIAL                                |
| NUMBER OF CRANES:          |                                                                                                                                                                                                                                                          | FOUNDATIOI                                                          | n, concrete pier 70' x 12'<br>Series truck scale |
| NONE                       | THIS DRAWING AND INFORMATION CONTAINED HEREIN, IS AND REMAINS THE PROPERTY OF RICE LAKE WEIGHING SYSTEMS INC., HEREINAFTER REFERRED TO AS RLWS. IT MAY BE USED ONLY FOR RLWS' PROPOSAL AND/OR ITS CUSTOMERS' ORDERS. IT SHALL NOT BE DISCLOSED OR COPIED | ALL THREADS TO BE CLASS 2 ALL DIMENSIONS APPLICABLE AFTER TREATMENT | RICE LAKE WEIGHING SYSTEMS                       |
| S.JOHNSON<br>02/22/2017    | S.JOHNSON<br>06/15/2017                                                                                                                                                                                                                                  | S.JOHNSON<br>06/15/2017                                             |                                                  |
| DESIGNED BY / DATE         | DRAWN BY / DATE                                                                                                                                                                                                                                          | PEER APROVAL/ DATE                                                  |                                                  |