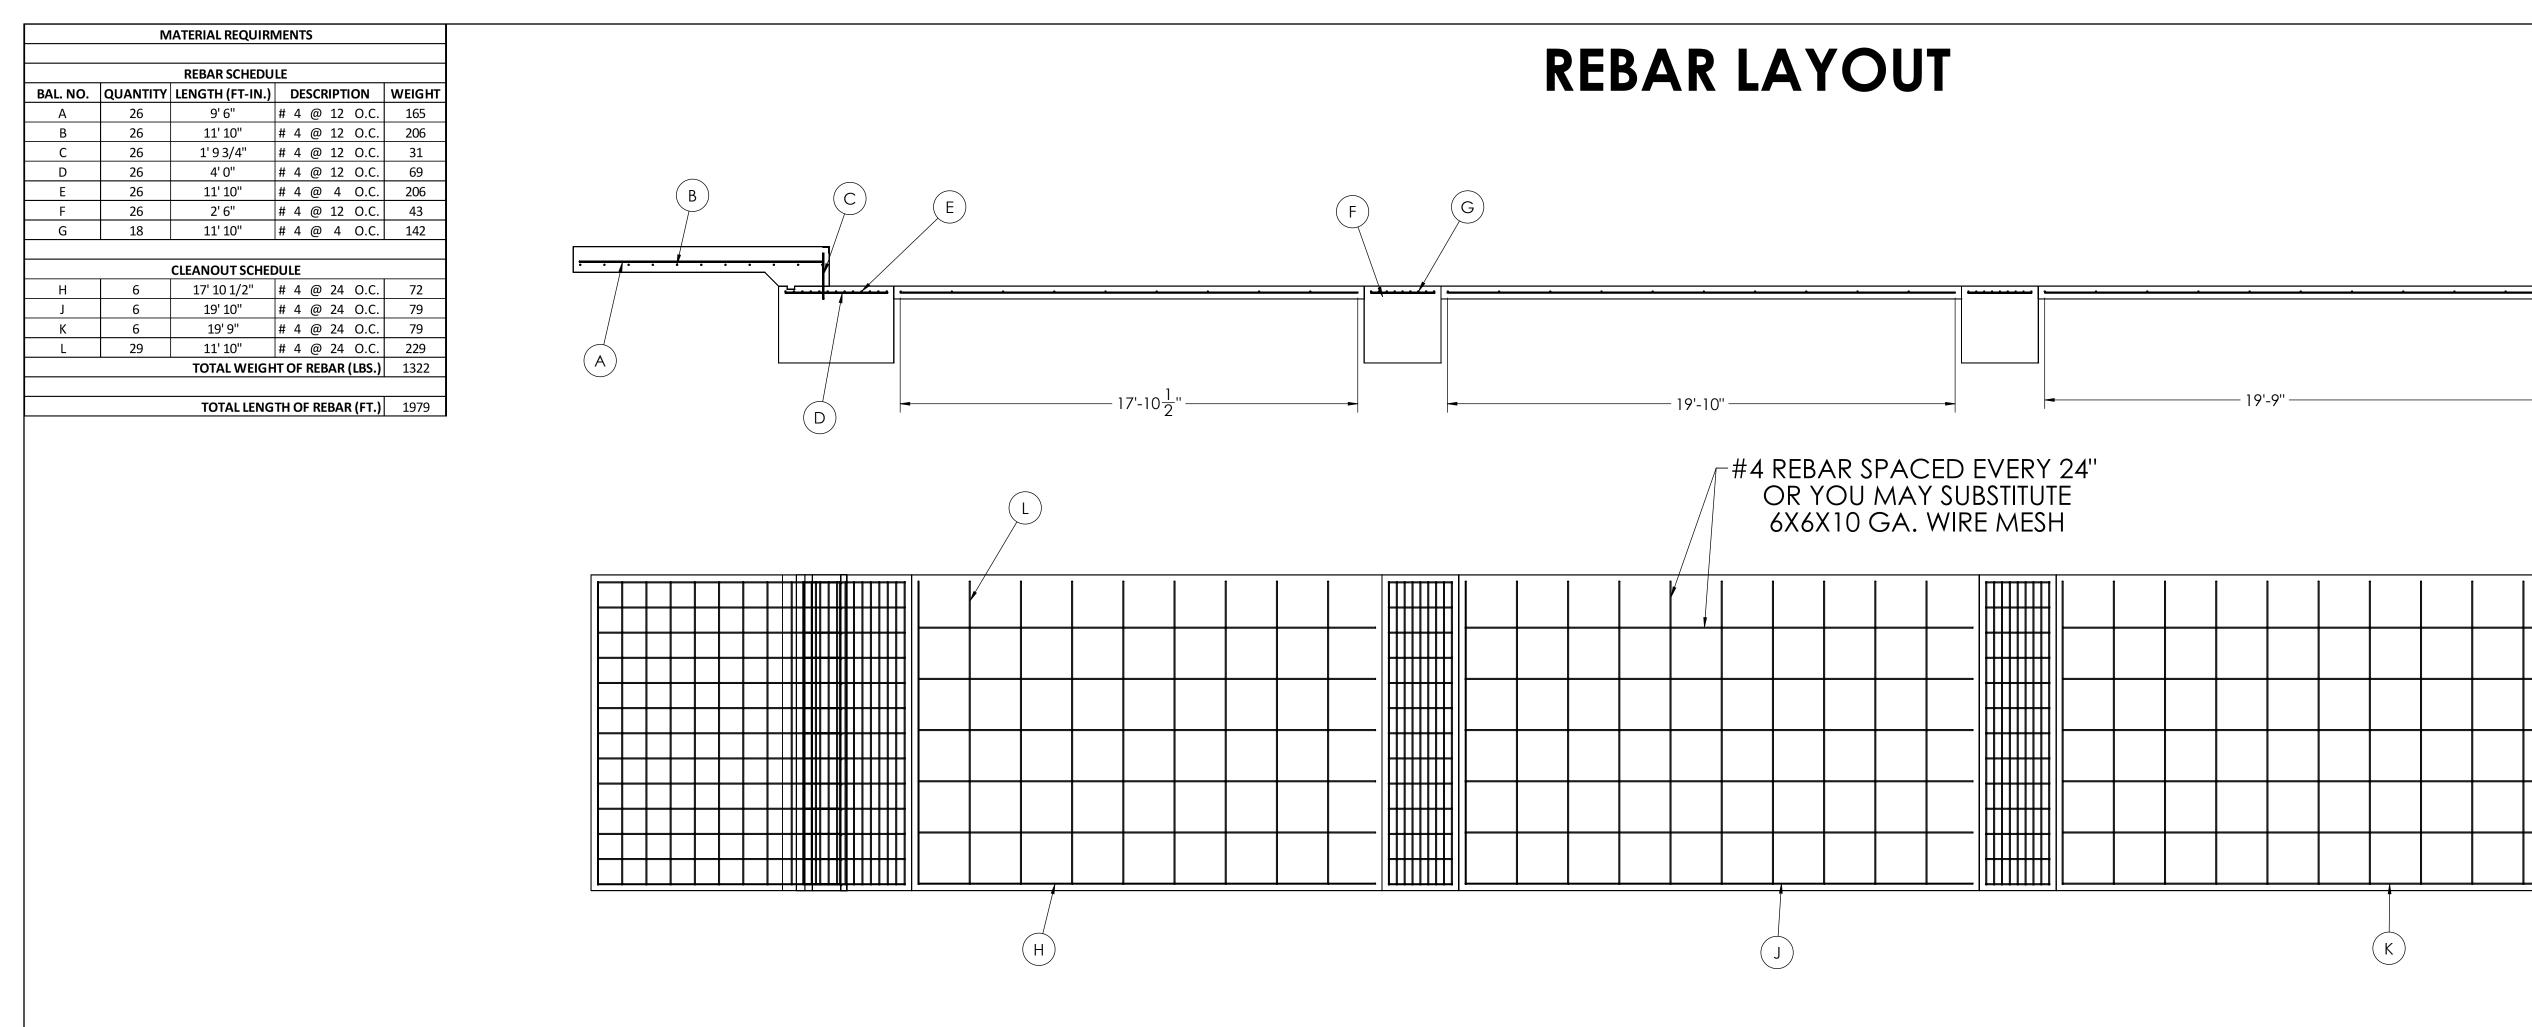

REVISION

REV. ECO DESCRIPTION INIT DATE

A ENGINEERING RELEASE SPJ 06/15/2017

NOTES:

1) CONCRETE: f'c = 3000 PSI @ 28 DAYS.

2) REINFORCING STEEL: DEFORMED BARS ASTM A615 GRADE 60,

3) STATE AND LOCAL AGENCIES MAY HAVE VARIOUS REQUIREMENTS FOR APPROACH RAMP LENGTH, PITCH, AND FOR CLEAN OUT HEIGHT. PLEASE CHECK WITH ALL AGENCIES PRIOR TO CONSTRUCTION.

4) MONOLITHIC POUR IS ALLOWED AT CONTRACTOR'S DISCRETION.

5) DEVELOP AND MAINTAIN SITE GRADES WHICH WILL RAPIDLY DRAIN SURFACE AND ROOF RUN-OFF AWAY FROM FOUNDATION.

6) FOOTINGS HAVE BEEN DESIGNED FOR A MINIMUM SOIL PRESSURE OF 2500 PSF, IT WILL BE THE RESPONSIBILITY OF OTHERS TO VERIFY THIS VALUE.

7) WHERE REINFORCING BARS ARE SHOWN CONTINUOUS, LAP SPLICE BARS 40 DIAMETERS.

8) APPROACHES TO BE A COMMON PLANE WITHIN 1/4".

APPROACH THICKNESS MAY BE 10" MINIMUM WHERE ALLOWED BY STATE REGULATIONS

FOUNDATION MUST EXTEND A MINIMUM OF 12" BELOW THE FROST PENETRATION LINE