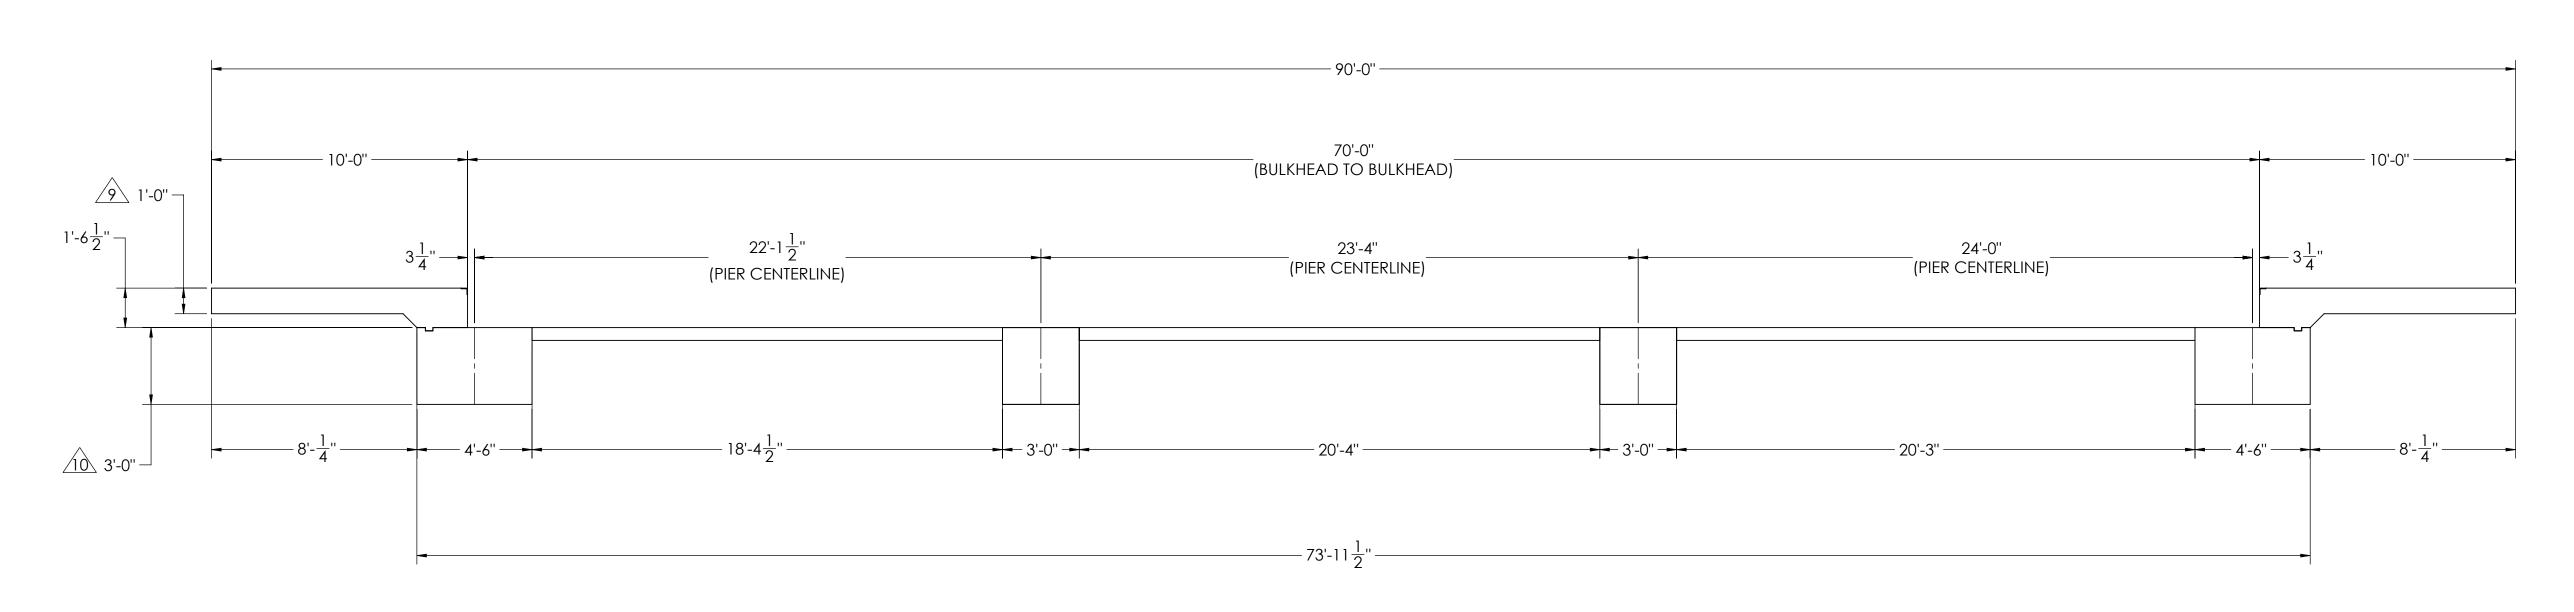

REVISION

REV. ECO DESCRIPTION INIT DATE

A ENGINEERING RELEASE SPJ 06/15/2017

NOTES:

1) CONCRETE: f'c = 3000 PSI @ 28 DAYS.

2) REINFORCING STEEL: DEFORMED BARS ASTM A615 GRADE 60,

3) STATE AND LOCAL AGENCIES MAY HAVE VARIOUS REQUIREMENTS FOR APPROACH RAMP LENGTH, PITCH, AND FOR CLEAN OUT HEIGHT. PLEASE CHECK WITH ALL AGENCIES PRIOR TO CONSTRUCTION.

4) MONOLITHIC POUR IS ALLOWED AT CONTRACTOR'S DISCRETION.

5) DEVELOP AND MAINTAIN SITE GRADES WHICH WILL RAPIDLY DRAIN SURFACE AND ROOF RUN-OFF AWAY FROM FOUNDATION.

6) FOOTINGS HAVE BEEN DESIGNED FOR A MINIMUM SOIL PRESSURE OF 2500 PSF, IT WILL BE THE RESPONSIBILITY OF OTHERS TO VERIFY THIS VALUE.

7) WHERE REINFORCING BARS ARE SHOWN CONTINUOUS, LAP SPLICE BARS 40 DIAMETERS.

8) APPROACHES TO BE A COMMON PLANE WITHIN 1/4".

APPROACH THICKNESS MAY BE 10" MINIMUM WHERE ALLOWED BY STATE REGULATIONS

FOUNDATION MUST EXTEND A MINIMUM OF 12" BELOW THE FROST PENETRATION LINE