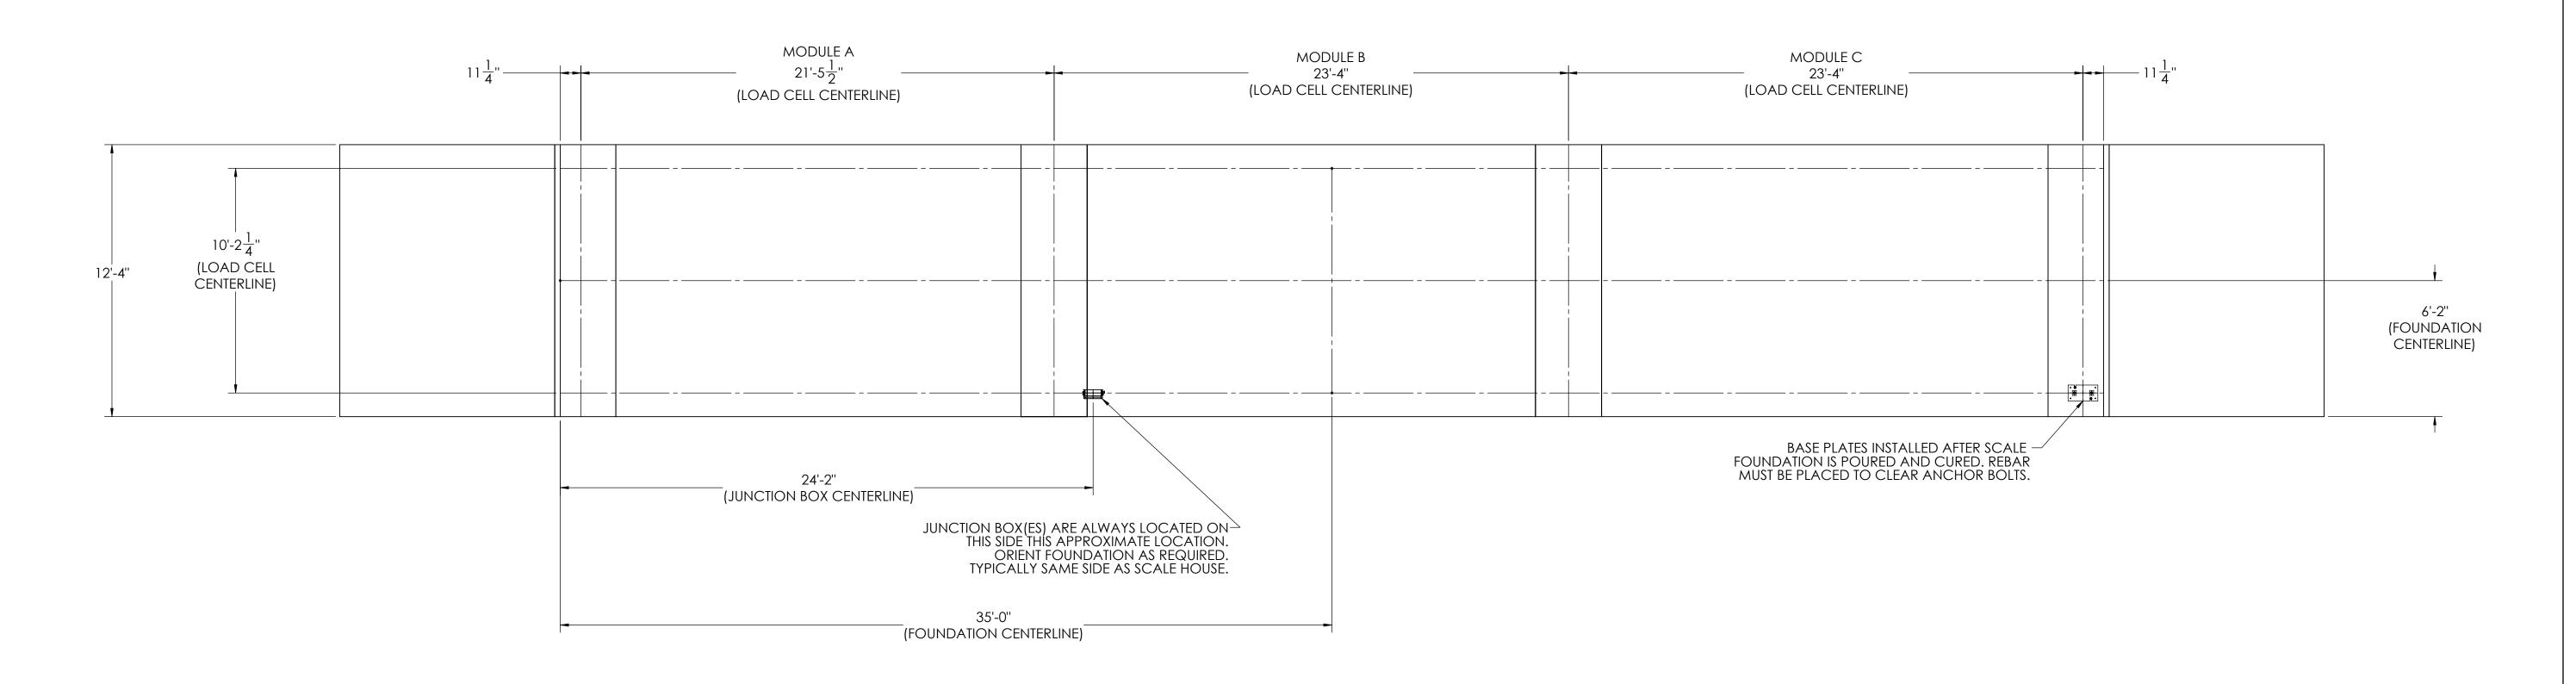

REVISION

REV. ECO DESCRIPTION INIT DATE

A ENGINEERING RELEASE SPJ 06/15/2017

NOTES:

1) CONCRETE: f'c = 3000 PSI @ 28 DAYS.

2) REINFORCING STEEL: DEFORMED BARS ASTM A615 GRADE 60,

3) STATE AND LOCAL AGENCIES MAY HAVE VARIOUS REQUIREMENTS FOR APPROACH RAMP LENGTH, PITCH, AND FOR CLEAN OUT HEIGHT. PLEASE CHECK WITH ALL AGENCIES PRIOR TO CONSTRUCTION.

4) MONOLITHIC POUR IS ALLOWED AT CONTRACTOR'S DISCRETION.

5) DEVELOP AND MAINTAIN SITE GRADES WHICH WILL RAPIDLY DRAIN SURFACE AND ROOF RUN-OFF AWAY FROM FOUNDATION.

6) FOOTINGS HAVE BEEN DESIGNED FOR A MINIMUM SOIL PRESSURE OF 2500 PSF, IT WILL BE THE RESPONSIBILITY OF OTHERS TO VERIFY THIS VALUE.

7) WHERE REINFORCING BARS ARE SHOWN CONTINUOUS, LAP SPLICE BARS 40 DIAMETERS.

8) APPROACHES TO BE A COMMON PLANE WITHIN 1/4".

APPROACH THICKNESS MAY BE 10" MINIMUM WHERE ALLOWED BY STATE REGULATIONS

FOUNDATION MUST EXTEND A MINIMUM OF 12" BELOW THE FROST PENETRATION LINE