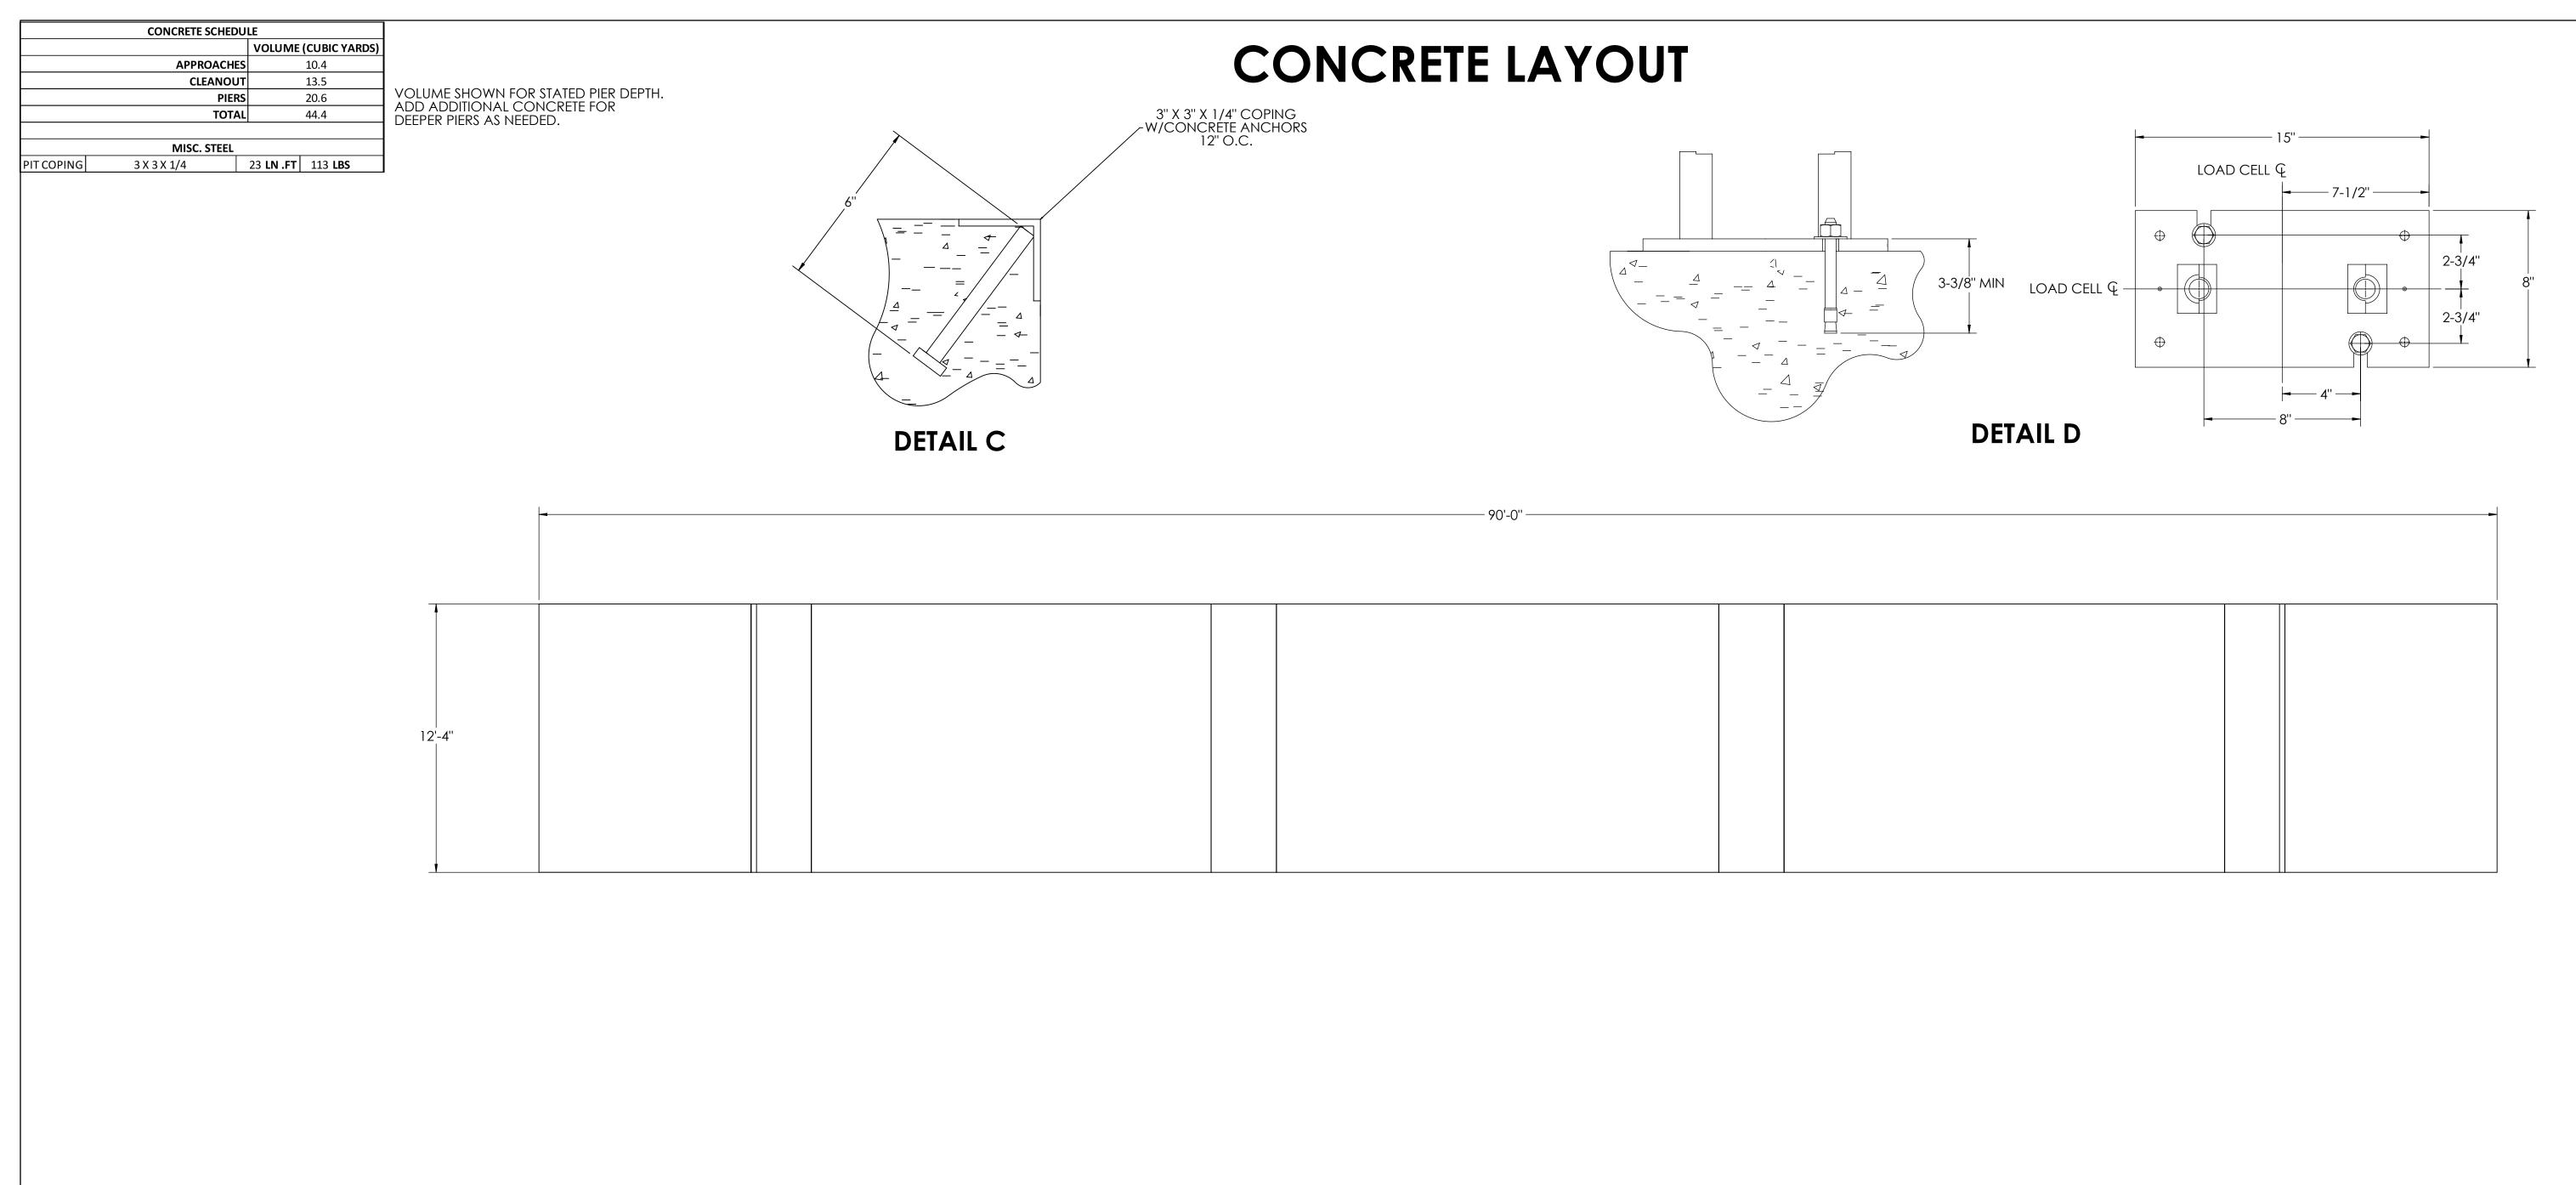

REVISION

REV. ECO DESCRIPTION INIT DATE

A ENGINEERING RELEASE SPJ 06/15/2017

NOTES:

1) CONCRETE: f'c = 3000 PSI @ 28 DAYS.

2) REINFORCING STEEL: DEFORMED BARS ASTM A615 GRADE 60,

3) STATE AND LOCAL AGENCIES MAY HAVE VARIOUS REQUIREMENTS FOR APPROACH RAMP LENGTH, PITCH, AND FOR CLEAN OUT HEIGHT. PLEASE CHECK WITH ALL AGENCIES PRIOR TO CONSTRUCTION.

4) MONOLITHIC POUR IS ALLOWED AT CONTRACTOR'S DISCRETION.

5) DEVELOP AND MAINTAIN SITE GRADES WHICH WILL RAPIDLY DRAIN SURFACE AND ROOF RUN-OFF AWAY FROM FOUNDATION.

6) FOOTINGS HAVE BEEN DESIGNED FOR A MINIMUM SOIL PRESSURE OF 2500 PSF, IT WILL BE THE RESPONSIBILITY OF OTHERS TO VERIFY THIS VALUE.

7) WHERE REINFORCING BARS ARE SHOWN CONTINUOUS, LAP SPLICE BARS 40 DIAMETERS.

8) APPROACHES TO BE A COMMON PLANE WITHIN 1/4".

APPROACH THICKNESS MAY BE 10" MINIMUM WHERE ALLOWED BY STATE REGULATIONS

FOUNDATION MUST EXTEND A MINIMUM OF 12" BELOW THE FROST PENETRATION LINE