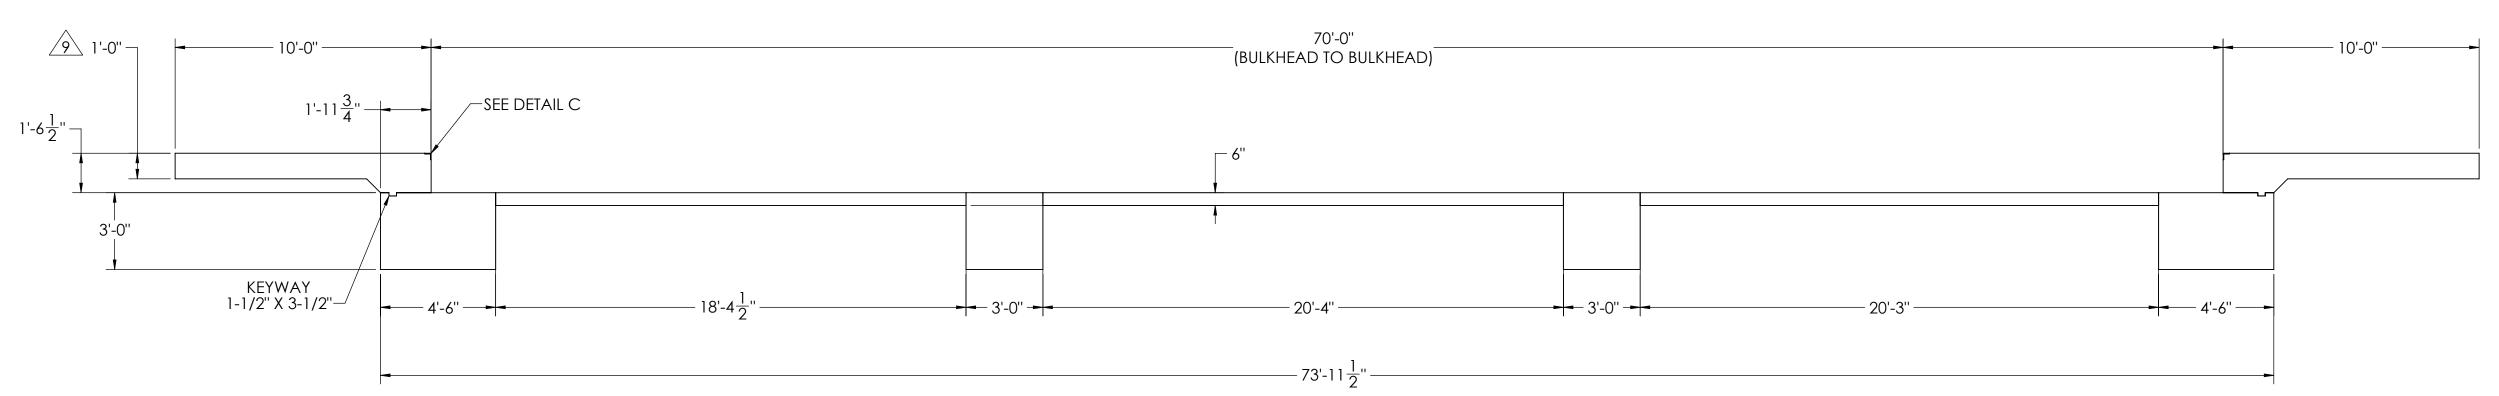

REVISION

REV. ECO DESCRIPTION INIT DATE

A ENGINEERING RELEASE SPJ 06/15/2017

NOTES:

1) CONCRETE: f'c = 3000 PSI @ 28 DAYS.

2) REINFORCING STEEL: DEFORMED BARS ASTM A615 GRADE 60,

3) STATE AND LOCAL AGENCIES MAY HAVE VARIOUS REQUIREMENTS FOR APPROACH RAMP LENGTH, PITCH, AND FOR CLEAN OUT HEIGHT. PLEASE CHECK WITH ALL AGENCIES PRIOR TO CONSTRUCTION.

4) MONOLITHIC POUR IS ALLOWED AT CONTRACTOR'S DISCRETION.

5) DEVELOP AND MAINTAIN SITE GRADES WHICH WILL RAPIDLY DRAIN SURFACE AND ROOF RUN-OFF AWAY FROM FOUNDATION.

6) FOOTINGS HAVE BEEN DESIGNED FOR A MINIMUM SOIL PRESSURE OF 2500 PSF, IT WILL BE THE RESPONSIBILITY OF OTHERS TO VERIFY THIS VALUE.

7) WHERE REINFORCING BARS ARE SHOWN CONTINUOUS, LAP SPLICE BARS 40 DIAMETERS.

8) APPROACHES TO BE A COMMON PLANE WITHIN 1/4".

APPROACH THICKNESS MAY BE 10" MINIMUM WHERE ALLOWED BY STATE REGULATIONS

FOUNDATION MUST EXTEND A MINIMUM OF 12" BELOW THE FROST PENETRATION LINE